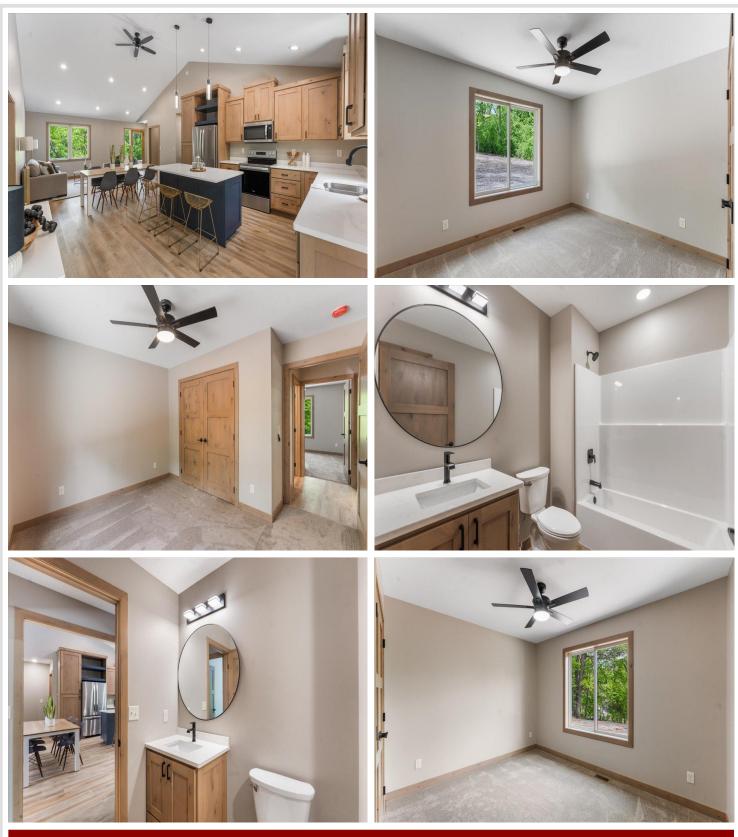

## **Description:**

Welcome to this stunning new build nestled on a spacious 1-acre lot just minutes from Alexandria. This thoughtfully designed, single-level home features an open-concept layout with vaulted ceilings that create a bright and airy atmosphere throughout. With three generously sized bedrooms and two full bathrooms, including a luxurious primary ensuite with a soaking tub and custom tile shower, comfort and style are at the forefront. You'll also fall in love with the large kitchen and all of its cabinet/counter space, including a spacious island. The home is built on a slab with a lower-level utility/storage room for added functionality. Enjoy the convenience of an attached three-stall garage and peaceful country living with easy access to all of Alexandria's amenities.