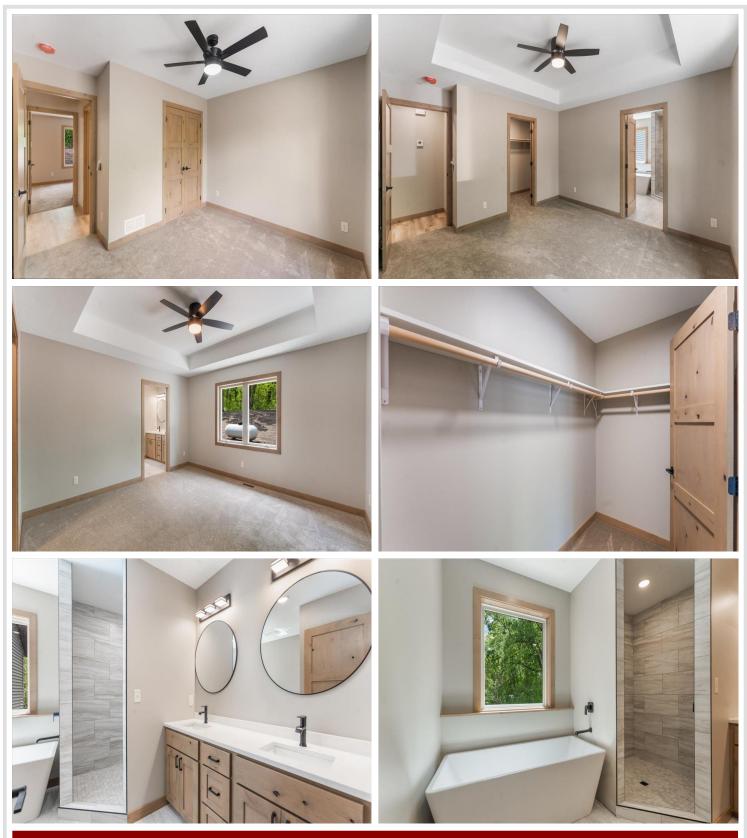

## **Description:**

Welcome to this stunning new build nestled on a spacious 1-acre lot just minutes from Alexandria. This thoughtfully designed, single-level home features an open-concept layout with vaulted ceilings that create a bright and airy atmosphere throughout. With three generously sized bedrooms and two full bathrooms, including a luxurious primary ensuite with a soaking tub and custom tile shower, comfort and style are at the forefront. You'll also fall in love with the large kitchen and all of its cabinet/counter space, including a spacious island. The home is built on a slab with a lower-level utility/storage room for added functionality. Enjoy the convenience of an attached three-stall garage and peaceful country living with easy access to all of Alexandria's amenities.