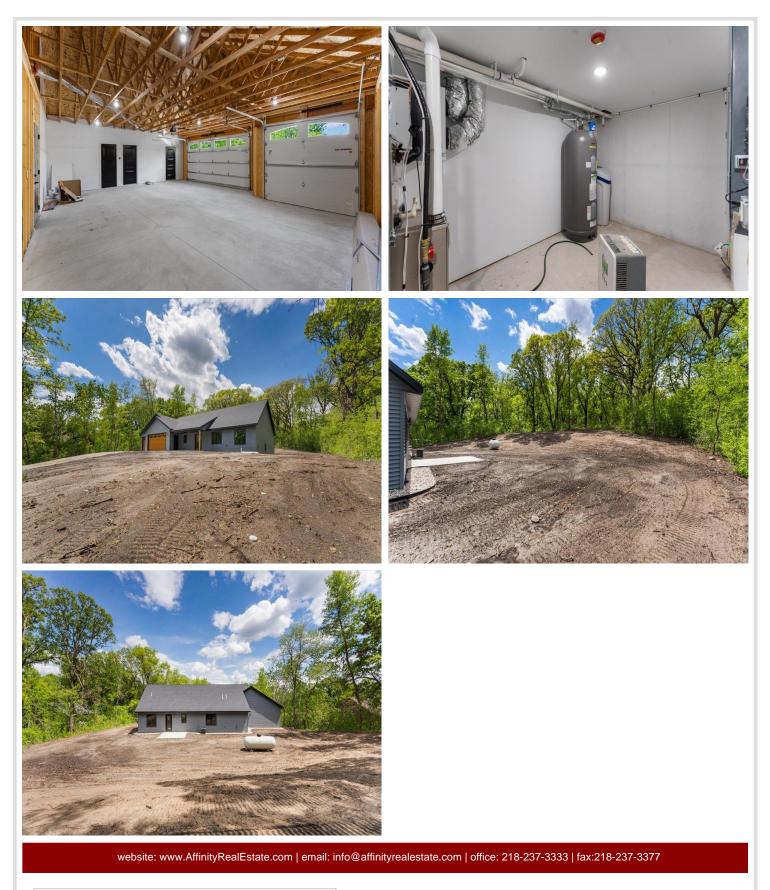

## **Description:**

Welcome to this stunning new build nestled on a spacious 1-acre lot just minutes from Alexandria. This thoughtfully designed, single-level home features an open-concept layout with vaulted ceilings that create a bright and airy atmosphere throughout. With three generously sized bedrooms and two full bathrooms, including a luxurious primary ensuite with a soaking tub and custom tile shower, comfort and style are at the forefront. You'll also fall in love with the large kitchen and all of its cabinet/counter space, including a spacious island. The home is built on a slab with a lower-level utility/storage room for added functionality. Enjoy the convenience of an attached three-stall garage and peaceful country living with easy access to all of Alexandria's amenities.

## Additional Details:

| Year Built             | 2025            |
|------------------------|-----------------|
| Lot Acres              | 1               |
| Lot Dimensions         | 150x324x137x306 |
| Garage Stalls          | 3               |
| School District        | 206             |
| Taxes                  | \$230           |
| Taxes with Assessments | \$230           |
| Tax Year               | 2024            |

### Additional Features:

Basement: Block, Partial, Storage Space Fuel: Propane Garage: 3 Heat: Forced Air Sewer: Septic System Compliant - Yes Water: Private, Well Air Conditioning: Central Air