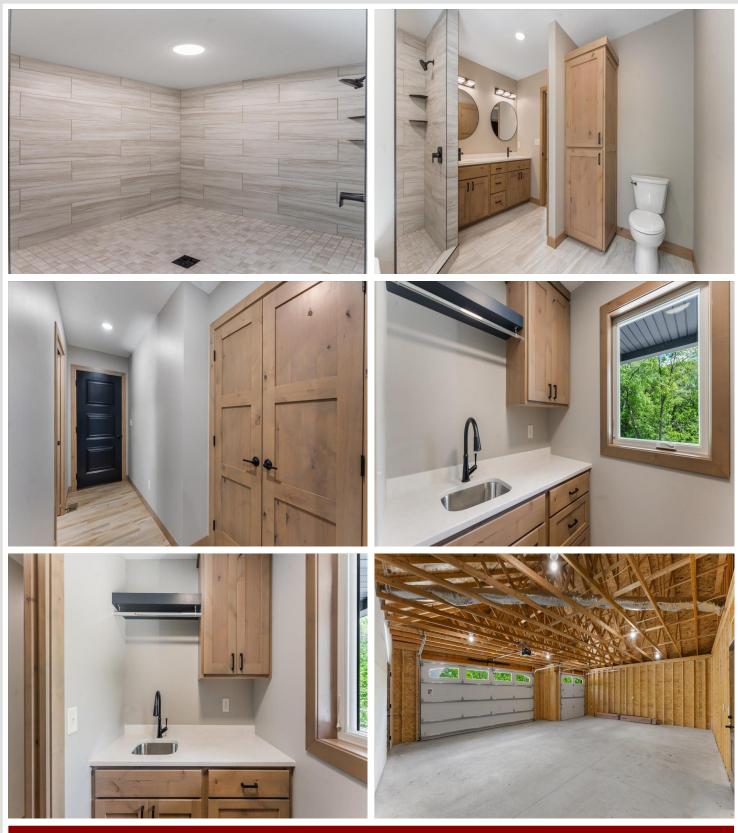

## **Description:**

Welcome to this stunning new build nestled on a spacious 1-acre lot just minutes from Alexandria. This thoughtfully designed, single-level home features an open-concept layout with vaulted ceilings that create a bright and airy atmosphere throughout. With three generously sized bedrooms and two full bathrooms, including a luxurious primary ensuite with a soaking tub and custom tile shower, comfort and style are at the forefront. You'll also fall in love with the large kitchen and all of its cabinet/counter space, including a spacious island. The home is built on a slab with a lower-level utility/storage room for added functionality. Enjoy the convenience of an attached three-stall garage and peaceful country living with easy access to all of Alexandria's amenities.

### Additional Features:

Basement: Block, Partial, Storage Space Fuel: Propane Garage: 3 Heat: Forced Air Sewer: Septic System Compliant - Yes Water: Private, Well Air Conditioning: Central Air