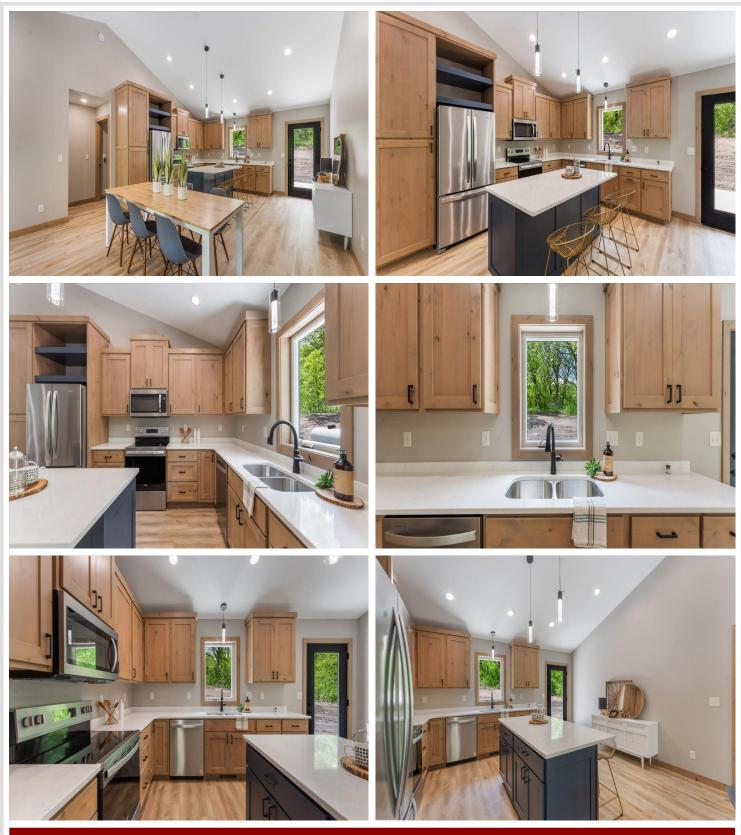

## **Description:**

Welcome to this stunning new build nestled on a spacious 1-acre lot just minutes from Alexandria. This thoughtfully designed, single-level home features an open-concept layout with vaulted ceilings that create a bright and airy atmosphere throughout. With three generously sized bedrooms and two full bathrooms, including a luxurious primary ensuite with a soaking tub and custom tile shower, comfort and style are at the forefront. You'll also fall in love with the large kitchen and all of its cabinet/counter space, including a spacious island. The home is built on a slab with a lower-level utility/storage room for added functionality. Enjoy the convenience of an attached three-stall garage and peaceful country living with easy access to all of Alexandria's amenities.