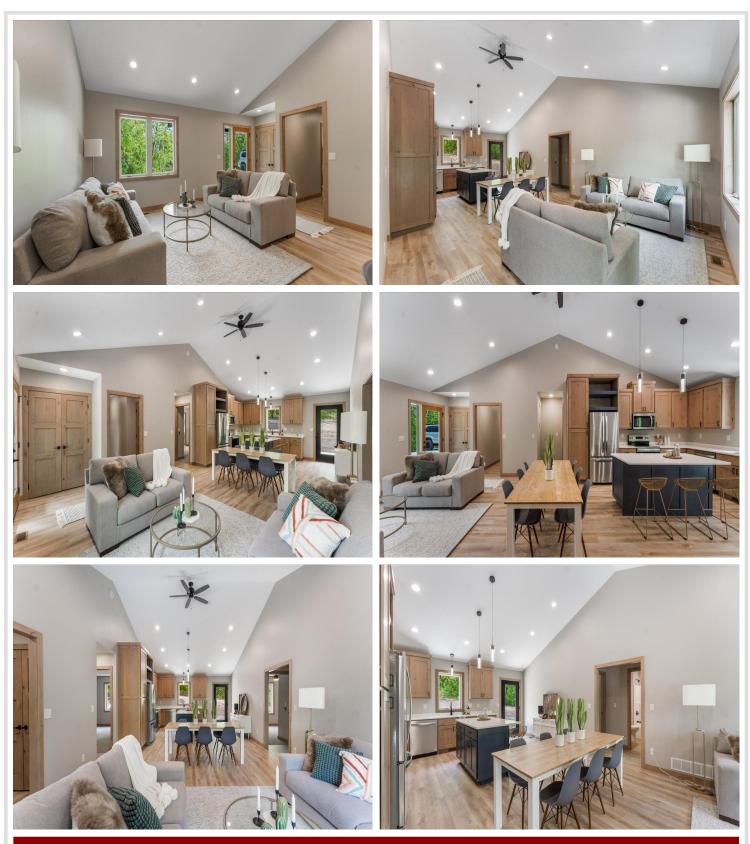

## **Description:**

Welcome to this stunning new build nestled on a spacious 1-acre lot just minutes from Alexandria. This thoughtfully designed, single-level home features an open-concept layout with vaulted ceilings that create a bright and airy atmosphere throughout. With three generously sized bedrooms and two full bathrooms, including a luxurious primary ensuite with a soaking tub and custom tile shower, comfort and style are at the forefront. You'll also fall in love with the large kitchen and all of its cabinet/counter space, including a spacious island. The home is built on a slab with a lower-level utility/storage room for added functionality. Enjoy the convenience of an attached three-stall garage and peaceful country living with easy access to all of Alexandria's amenities.