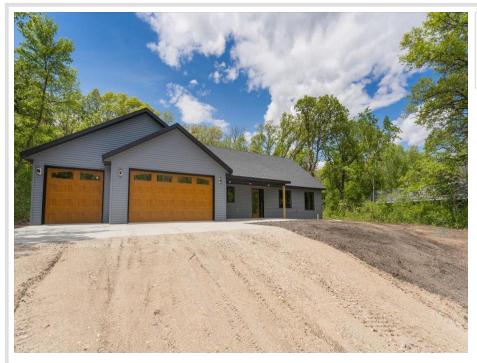

## **Description:**

Welcome to this stunning new build nestled on a spacious 1-acre lot just minutes from Alexandria. This thoughtfully designed, single-level home features an open-concept layout with vaulted ceilings that create a bright and airy atmosphere throughout. With three generously sized bedrooms and two full bathrooms, including a luxurious primary ensuite with a soaking tub and custom tile shower, comfort and style are at the forefront. You'll also fall in love with the large kitchen and all of its cabinet/counter space, including a spacious island. The home is built on a slab with a lower-level utility/storage room for added functionality. Enjoy the convenience of an attached three-stall garage and peaceful country living with easy access to all of Alexandria's amenities.