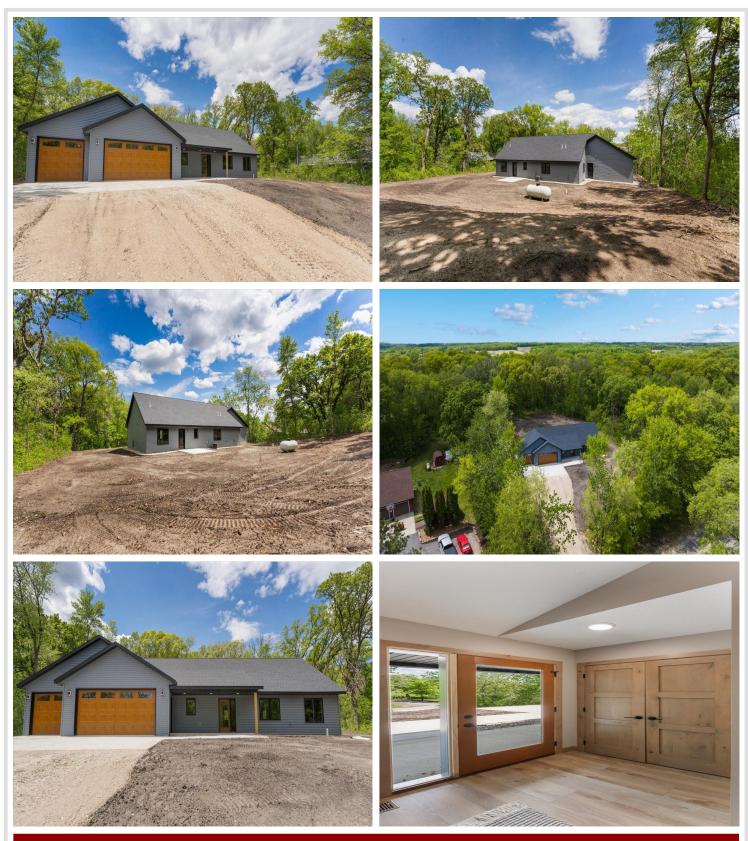

## **Description:**

Welcome to this stunning new build nestled on a spacious 1-acre lot just minutes from Alexandria. This thoughtfully designed, single-level home features an open-concept layout with vaulted ceilings that create a bright and airy atmosphere throughout. With three generously sized bedrooms and two full bathrooms, including a luxurious primary ensuite with a soaking tub and custom tile shower, comfort and style are at the forefront. You'll also fall in love with the large kitchen and all of its cabinet/counter space, including a spacious island. The home is built on a slab with a lower-level utility/storage room for added functionality. Enjoy the convenience of an attached three-stall garage and peaceful country living with easy access to all of Alexandria's amenities.