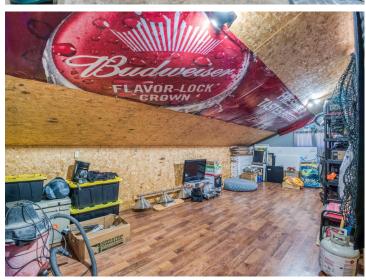

## **Description:**

Welcome to this charming 3-bedroom, 2-bathroom multi-level home, perfectly situated near beautiful Lake Bemidji. Offering 1,880 finished square feet, this well-maintained property features a spacious layout with abundant storage throughout. Enjoy relaxing or entertaining in the spacious upstairs living room, highlighted by the cozy fireplace, or step outside to unwind on the front patio!

A detached two-stall garage provides plenty of room for parking and includes a versatile upper level that can serve as an office, guest space, or additional storage. PLUS, a brand-new furnace, water heater, and air conditioning, ensuring peace of mind for years to come!