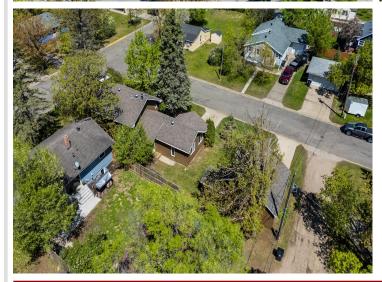

MLS 6723609 Residential

\$295,000

1,880 sq ft 3 bedrooms 2 baths

300 27th Street Bemidji MN 56601

Status: Active

## **Description:**

Welcome to this charming 3-bedroom, 2-bathroom multi-level home, perfectly situated near beautiful Lake Bemidji. Offering 1,880 finished square feet, this well-maintained property features a spacious layout with abundant storage throughout. Enjoy relaxing or entertaining in the spacious upstairs living room, highlighted by the cozy fireplace, or step outside to unwind on the front patio!