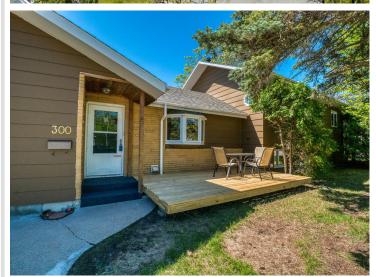

## **Description:**

Welcome to this charming 3-bedroom, 2-bathroom multi-level home, perfectly situated near beautiful Lake Bemidji. Offering 1,880 finished square feet, this well-maintained property features a spacious layout with abundant storage throughout. Enjoy relaxing or entertaining in the spacious upstairs living room, highlighted by the cozy fireplace, or step outside to unwind on the front patio!

MLS 6723609 Residential

\$295,000

1,880 sq ft 3 bedrooms 2 baths

300 27th Street Bemidji MN 56601

Status: Active