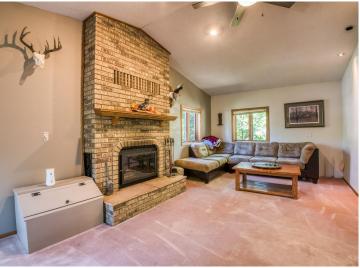

## **Description:**

Welcome to this charming 3-bedroom, 2-bathroom multi-level home, perfectly situated near beautiful Lake Bemidji. Offering 1,880 finished square feet, this well-maintained property features a spacious layout with abundant storage throughout. Enjoy relaxing or entertaining in the spacious upstairs living room, highlighted by the cozy fireplace, or step outside to unwind on the front patio!