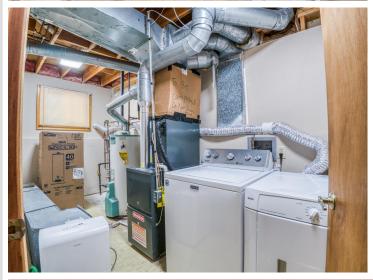

A detached two-stall garage provides plenty of room for parking and includes a versatile upper level that can serve as an office, guest space, or additional storage. PLUS, a brand-new furnace, water heater, and air conditioning, ensuring peace of mind for years to come!