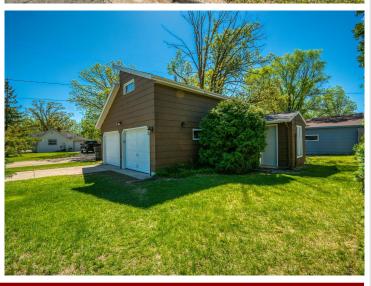

A detached two-stall garage provides plenty of room for parking and includes a versatile upper level that can serve as an office, guest space, or additional storage. PLUS, a brand-new furnace, water heater, and air conditioning, ensuring peace of mind for years to come!

## **Additional Details:**

 Year Built
 1965

 Lot Acres
 0.16

 Lot Dimensions
 50' x 140'

Garage Stalls 2
School District 31
Taxes \$2,592
Taxes with Assessments \$2,592
Tax Year 2025