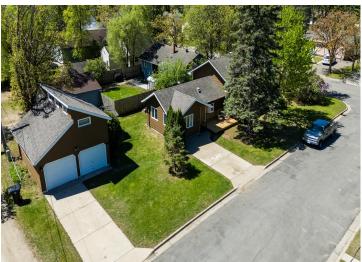

MLS 6723609 Residential

\$295,000

1,880 sq ft 3 bedrooms 2 baths

300 27th Street Bemidji MN 56601

Status: Active

## **Description:**

Welcome to this charming 3-bedroom, 2-bathroom multi-level home, perfectly situated near beautiful Lake Bemidji. Offering 1,880 finished square feet, this well-maintained property features a spacious layout with abundant storage throughout. Enjoy relaxing or entertaining in the spacious upstairs living room, highlighted by the cozy fireplace, or step outside to unwind on the front patio!

A detached two-stall garage provides plenty of room for parking and includes a versatile upper level that can serve as an office, guest space, or additional storage. PLUS, a brand-new furnace, water heater, and air conditioning, ensuring peace of mind for years to come!

An ideal location paired with thoughtful features, this home combines comfort, convenience, and character in one inviting package. Don't miss out!!