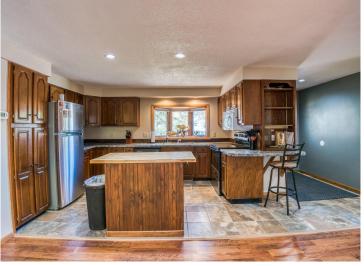

## **Description:**

Welcome to this charming 3-bedroom, 2-bathroom multi-level home, perfectly situated near beautiful Lake Bemidji. Offering 1,880 finished square feet, this well-maintained property features a spacious layout with abundant storage throughout. Enjoy relaxing or entertaining in the spacious upstairs living room, highlighted by the cozy fireplace, or step outside to unwind on the front patio!