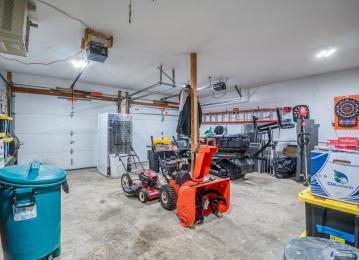

A detached two-stall garage provides plenty of room for parking and includes a versatile upper level that can serve as an office, guest space, or additional storage. PLUS, a brand-new furnace, water heater, and air conditioning, ensuring peace of mind for years to come!