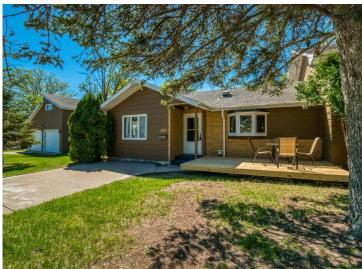

## **Description:**

Welcome to this charming 3-bedroom, 2-bathroom multi-level home, perfectly situated near beautiful Lake Bemidji. Offering 1,880 finished square feet, this well-maintained property features a spacious layout with abundant storage throughout. Enjoy relaxing or entertaining in the spacious upstairs living room, highlighted by the cozy fireplace, or step outside to unwind on the front patio!

An ideal location paired with thoughtful features, this home combines comfort, convenience, and character in one inviting package. Don't miss out!!