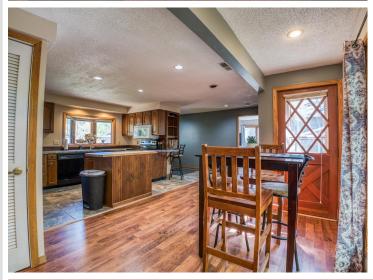

## **Description:**

Welcome to this charming 3-bedroom, 2-bathroom multi-level home, perfectly situated near beautiful Lake Bemidji. Offering 1,880 finished square feet, this well-maintained property features a spacious layout with abundant storage throughout. Enjoy relaxing or entertaining in the spacious upstairs living room, highlighted by the cozy fireplace, or step outside to unwind on the front patio!