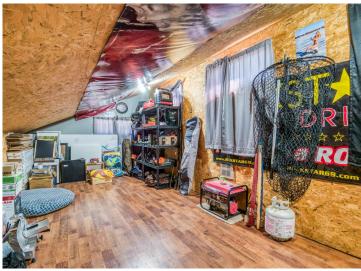

## **Description:**

Welcome to this charming 3-bedroom, 2-bathroom multi-level home, perfectly situated near beautiful Lake Bemidji. Offering 1,880 finished square feet, this well-maintained property features a spacious layout with abundant storage throughout. Enjoy relaxing or entertaining in the spacious upstairs living room, highlighted by the cozy fireplace, or step outside to unwind on the front patio!

A detached two-stall garage provides plenty of room for parking and includes a versatile upper level that can serve as an office, guest space, or additional storage. PLUS, a brand-new furnace, water heater, and air conditioning, ensuring peace of mind for years to come!