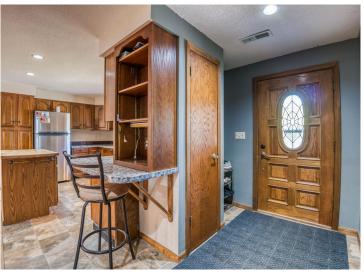

## **Description:**

Welcome to this charming 3-bedroom, 2-bathroom multi-level home, perfectly situated near beautiful Lake Bemidji. Offering 1,880 finished square feet, this well-maintained property features a spacious layout with abundant storage throughout. Enjoy relaxing or entertaining in the spacious upstairs living room, highlighted by the cozy fireplace, or step outside to unwind on the front patio!

A detached two-stall garage provides plenty of room for parking and includes a versatile upper level that can serve as an office, guest space, or additional storage. PLUS, a brand-new furnace, water heater, and air conditioning, ensuring peace of mind for years to come!