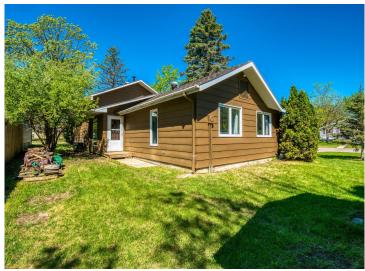

MLS 6723609 Residential

\$295,000

1,880 sq ft 3 bedrooms 2 baths

300 27th Street Bemidji MN 56601

Status: Active

## **Description:**

Welcome to this charming 3-bedroom, 2-bathroom multi-level home, perfectly situated near beautiful Lake Bemidji. Offering 1,880 finished square feet, this well-maintained property features a spacious layout with abundant storage throughout. Enjoy relaxing or entertaining in the spacious upstairs living room, highlighted by the cozy fireplace, or step outside to unwind on the front patio!

An ideal location paired with thoughtful features, this home combines comfort, convenience, and character in one inviting package. Don't miss out!!