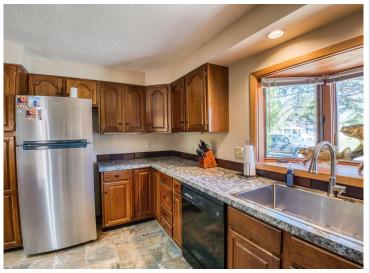

## **Description:**

Welcome to this charming 3-bedroom, 2-bathroom multi-level home, perfectly situated near beautiful Lake Bemidji. Offering 1,880 finished square feet, this well-maintained property features a spacious layout with abundant storage throughout. Enjoy relaxing or entertaining in the spacious upstairs living room, highlighted by the cozy fireplace, or step outside to unwind on the front patio!