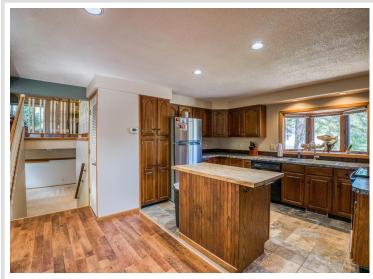

## **Description:**

Welcome to this charming 3-bedroom, 2-bathroom multi-level home, perfectly situated near beautiful Lake Bemidji. Offering 1,880 finished square feet, this well-maintained property features a spacious layout with abundant storage throughout. Enjoy relaxing or entertaining in the spacious upstairs living room, highlighted by the cozy fireplace, or step outside to unwind on the front patio!

A detached two-stall garage provides plenty of room for parking and includes a versatile upper level that can serve as an office, guest space, or additional storage. PLUS, a brand-new furnace, water heater, and air conditioning, ensuring peace of mind for years to come!