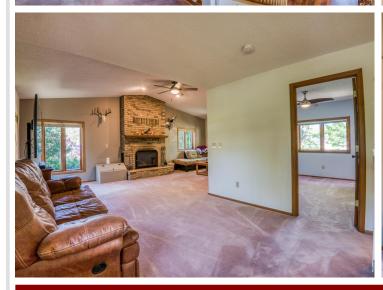

## **Description:**

Welcome to this charming 3-bedroom, 2-bathroom multi-level home, perfectly situated near beautiful Lake Bemidji. Offering 1,880 finished square feet, this well-maintained property features a spacious layout with abundant storage throughout. Enjoy relaxing or entertaining in the spacious upstairs living room, highlighted by the cozy fireplace, or step outside to unwind on the front patio!