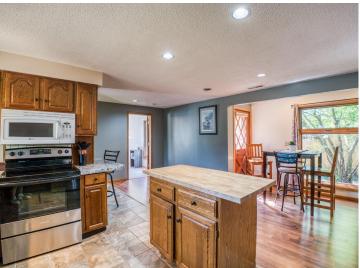

## **Description:**

Welcome to this charming 3-bedroom, 2-bathroom multi-level home, perfectly situated near beautiful Lake Bemidji. Offering 1,880 finished square feet, this well-maintained property features a spacious layout with abundant storage throughout. Enjoy relaxing or entertaining in the spacious upstairs living room, highlighted by the cozy fireplace, or step outside to unwind on the front patio!