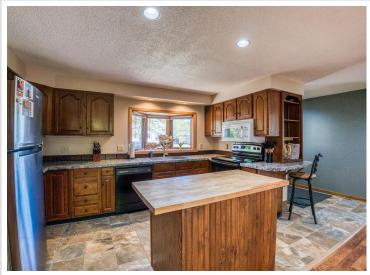

## **Description:**

Welcome to this charming 3-bedroom, 2-bathroom multi-level home, perfectly situated near beautiful Lake Bemidji. Offering 1,880 finished square feet, this well-maintained property features a spacious layout with abundant storage throughout. Enjoy relaxing or entertaining in the spacious upstairs living room, highlighted by the cozy fireplace, or step outside to unwind on the front patio!