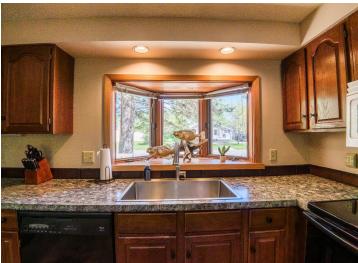

## **Description:**

Welcome to this charming 3-bedroom, 2-bathroom multi-level home, perfectly situated near beautiful Lake Bemidji. Offering 1,880 finished square feet, this well-maintained property features a spacious layout with abundant storage throughout. Enjoy relaxing or entertaining in the spacious upstairs living room, highlighted by the cozy fireplace, or step outside to unwind on the front patio!