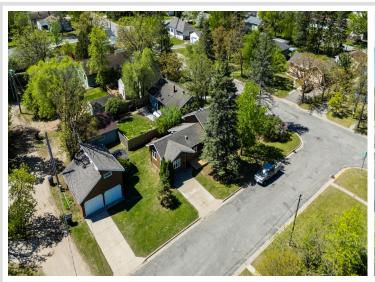

MLS 6723609 Residential

\$295,000

1,880 sq ft 3 bedrooms 2 baths

300 27th Street Bemidji MN 56601

Status: Active

## **Description:**

Welcome to this charming 3-bedroom, 2-bathroom multi-level home, perfectly situated near beautiful Lake Bemidji. Offering 1,880 finished square feet, this well-maintained property features a spacious layout with abundant storage throughout. Enjoy relaxing or entertaining in the spacious upstairs living room, highlighted by the cozy fireplace, or step outside to unwind on the front patio!

A detached two-stall garage provides plenty of room for parking and includes a versatile upper level that can serve as an office, guest space, or additional storage. PLUS, a brand-new furnace, water heater, and air conditioning, ensuring peace of mind for years to come!