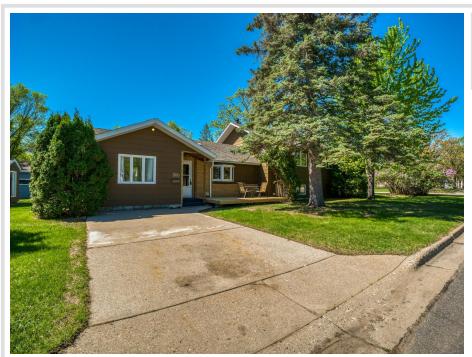

MLS 6723609 Residential

\$295,000

1,880 sq ft 3 bedrooms 2 baths

300 27th Street Bemidji MN 56601

Status: Active

## **Description:**

Welcome to this charming 3-bedroom, 2-bathroom multi-level home, perfectly situated near beautiful Lake Bemidji. Offering 1,880 finished square feet, this well-maintained property features a spacious layout with abundant storage throughout. Enjoy relaxing or entertaining in the spacious upstairs living room, highlighted by the cozy fireplace, or step outside to unwind on the front patio!