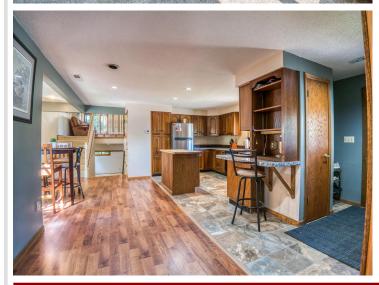

## **Description:**

Welcome to this charming 3-bedroom, 2-bathroom multi-level home, perfectly situated near beautiful Lake Bemidji. Offering 1,880 finished square feet, this well-maintained property features a spacious layout with abundant storage throughout. Enjoy relaxing or entertaining in the spacious upstairs living room, highlighted by the cozy fireplace, or step outside to unwind on the front patio!