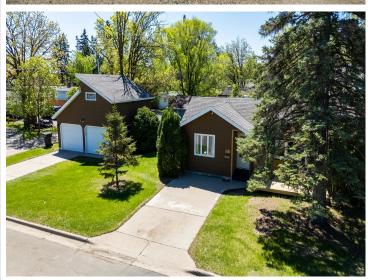

## **Description:**

Welcome to this charming 3-bedroom, 2-bathroom multi-level home, perfectly situated near beautiful Lake Bemidji. Offering 1,880 finished square feet, this well-maintained property features a spacious layout with abundant storage throughout. Enjoy relaxing or entertaining in the spacious upstairs living room, highlighted by the cozy fireplace, or step outside to unwind on the front patio!

A detached two-stall garage provides plenty of room for parking and includes a versatile upper level that can serve as an office, guest space, or additional storage. PLUS, a brand-new furnace, water heater, and air conditioning, ensuring peace of mind for years to come!