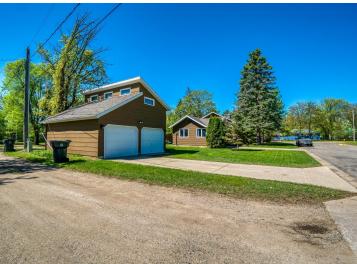

## **Description:**

Welcome to this charming 3-bedroom, 2-bathroom multi-level home, perfectly situated near beautiful Lake Bemidji. Offering 1,880 finished square feet, this well-maintained property features a spacious layout with abundant storage throughout. Enjoy relaxing or entertaining in the spacious upstairs living room, highlighted by the cozy fireplace, or step outside to unwind on the front patio!

A detached two-stall garage provides plenty of room for parking and includes a versatile upper level that can serve as an office, guest space, or additional storage. PLUS, a brand-new furnace, water heater, and air conditioning, ensuring peace of mind for years to come!