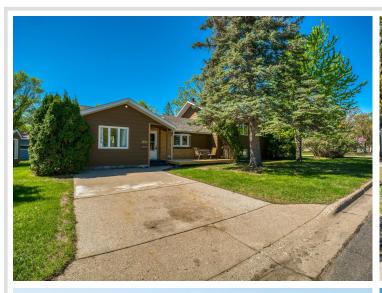

MLS 6723609 Residential

\$295,000

1,880 sq ft 3 bedrooms 2 baths

300 27th Street Bemidji MN 56601

Status: Active

## **Description:**

Welcome to this charming 3-bedroom, 2-bathroom multi-level home, perfectly situated near beautiful Lake Bemidji. Offering 1,880 finished square feet, this well-maintained property features a spacious layout with abundant storage throughout. Enjoy relaxing or entertaining in the spacious upstairs living room, highlighted by the cozy fireplace, or step outside to unwind on the front patio!