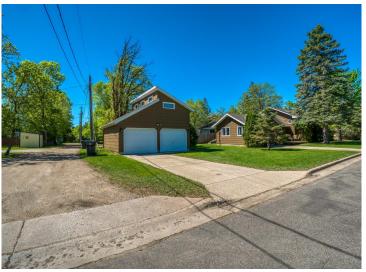

A detached two-stall garage provides plenty of room for parking and includes a versatile upper level that can serve as an office, guest space, or additional storage. PLUS, a brand-new furnace, water heater, and air conditioning, ensuring peace of mind for years to come!

## **Additional Details:**

 Year Built
 1965

 Lot Acres
 0.16

 Lot Dimensions
 50' x 140'

Garage Stalls 2
School District 31
Taxes \$2,592
Taxes with Assessments \$2,592
Tax Year 2025