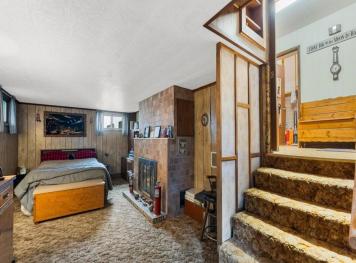

### **Additional Features:**

Basement: Block, Storage Space, Walkout Fuel: Propane Garage: 1 Heat: Forced Air, Fireplace(s) Sewer: Mound Septic, Septic System Compliant - No Water: Drilled, Private, Well Air Conditioning: Window Unit(s)