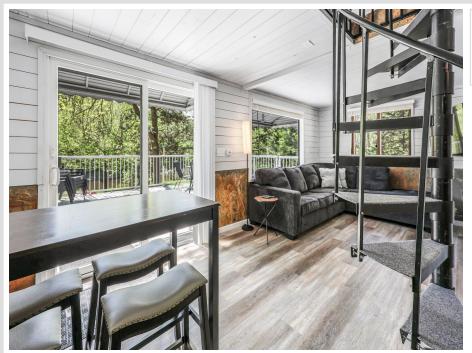

### **Description:**

Discover your perfect Up North getaway! This newly listed retreat offers FULLY furnished 2 bedrooms, 1 bathroom, and endless outdoor opportunities. Inside, enjoy a cozy interior with a spacious main-level bedroom, forced air heating, and central air conditioning for year-round comfort.

Step outside to a large deck just steps from the river—perfect for relaxing and soaking in the natural surroundings. Whether you're looking for a peaceful escape or an adventure basecamp, this property has it all.