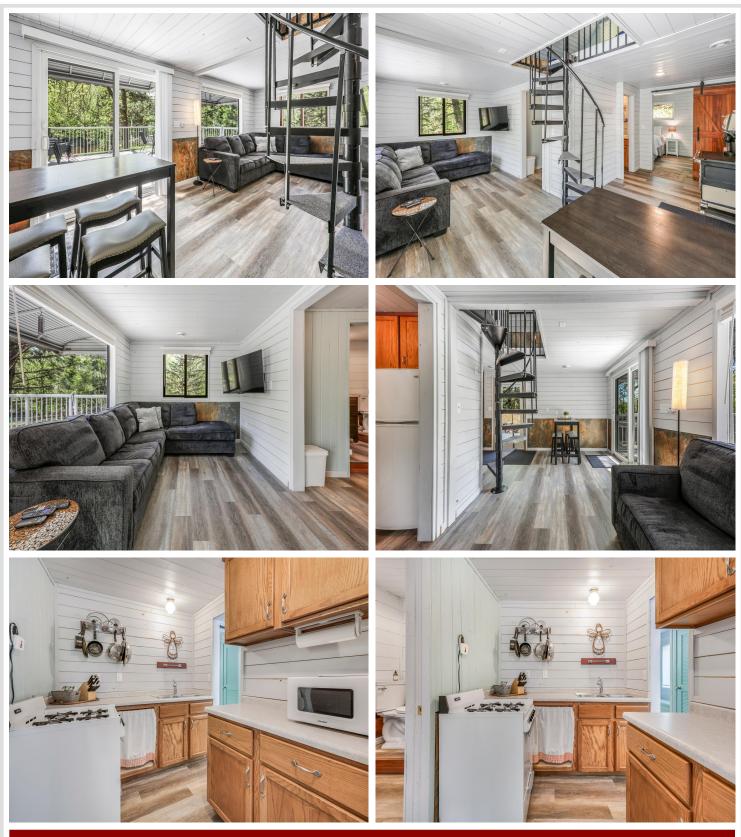

### **Description:**

Discover your perfect Up North getaway! This newly listed retreat offers FULLY furnished 2 bedrooms, 1 bathroom, and endless outdoor opportunities. Inside, enjoy a cozy interior with a spacious main-level bedroom, forced air heating, and central air conditioning for year-round comfort.

Step outside to a large deck just steps from the river—perfect for relaxing and soaking in the natural surroundings. Whether you're looking for a peaceful escape or an adventure basecamp, this property has it all.