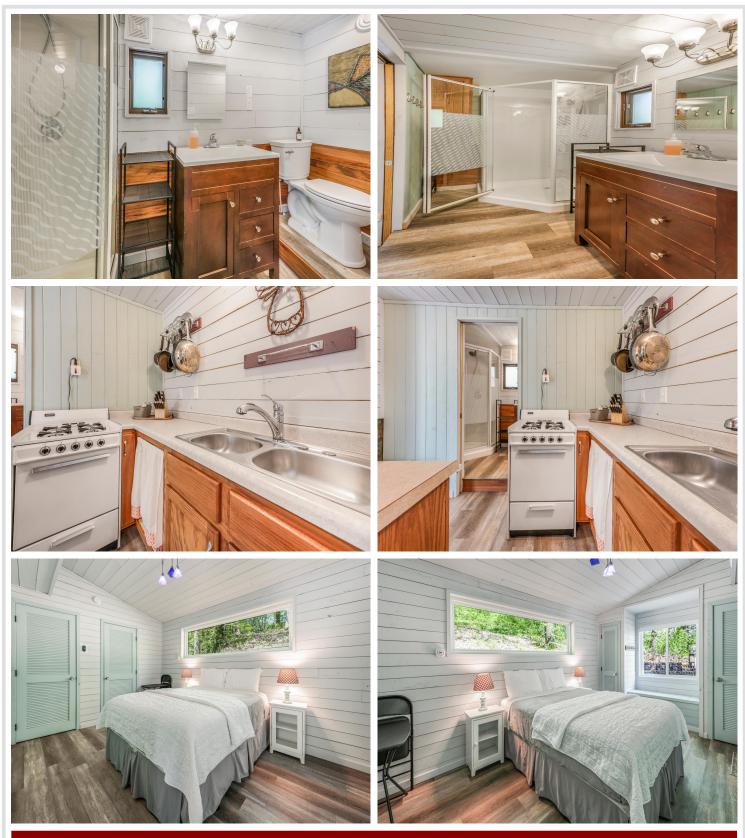

### **Description:**

Discover your perfect Up North getaway! This newly listed retreat offers FULLY furnished 2 bedrooms, 1 bathroom, and endless outdoor opportunities. Inside, enjoy a cozy interior with a spacious main-level bedroom, forced air heating, and central air conditioning for year-round comfort.