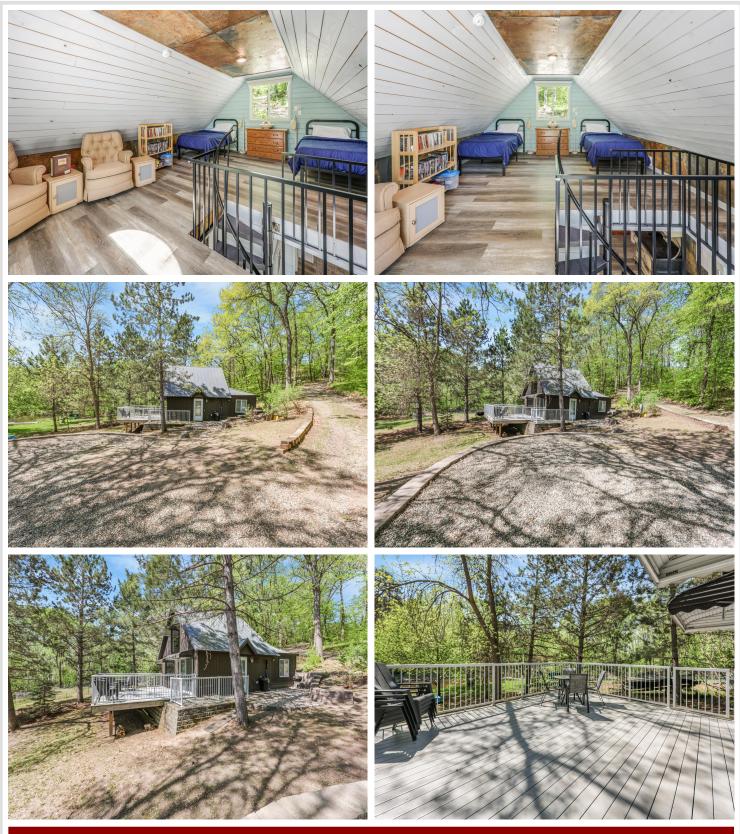

### **Description:**

Discover your perfect Up North getaway! This newly listed retreat offers FULLY furnished 2 bedrooms, 1 bathroom, and endless outdoor opportunities. Inside, enjoy a cozy interior with a spacious main-level bedroom, forced air heating, and central air conditioning for year-round comfort.

Step outside to a large deck just steps from the river—perfect for relaxing and soaking in the natural surroundings. Whether you're looking for a peaceful escape or an adventure basecamp, this property has it all.

Bonus: no neighbors across the river, as the property backs up to state land—adding even more privacy and peace. Whether you're unwinding on the deck, fishing in the river, or exploring nearby lakes and trails, this home offers the perfect mix of adventure and tranquility. Arcade Loop could be your new home away from home!