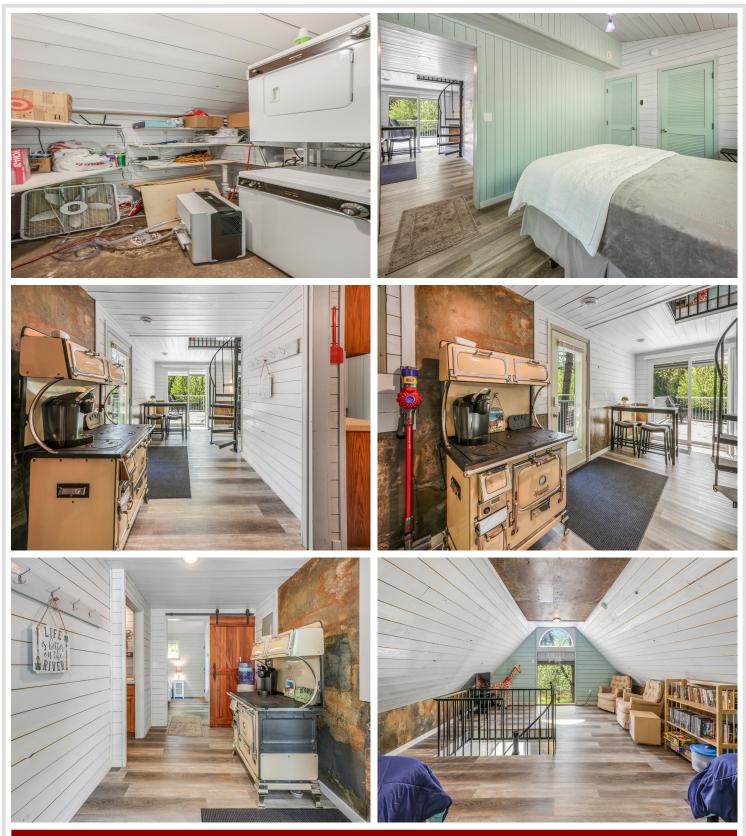

### **Description:**

Discover your perfect Up North getaway! This newly listed retreat offers FULLY furnished 2 bedrooms, 1 bathroom, and endless outdoor opportunities. Inside, enjoy a cozy interior with a spacious main-level bedroom, forced air heating, and central air conditioning for year-round comfort.