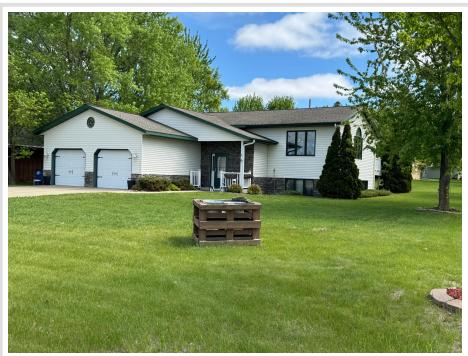

MLS 6723752 Residential

\$309,900

2,244 sq ft 4 bedrooms 2 baths

1420 4th Street Wadena MN 56482

Status: Active

## PRICE REDUCED!

What a perfect spot for this well-cared-for 4-bedroom 2 full bath home. Deer, turkeys, ducks, and geese can be seen almost every day across the street at Tapley Park. (I have counted at least 18 deer in the park.) Like to sled? Enjoy Toby's Hill, just a 2-block walk. Situated on a corner lot, this split-level home has many updates, including a newer furnace and central air, updated countertops and tiled backsplash, updated appliances, microwave, fridge, and dishwasher. Enjoy the fireplace in the family room, or work on a project in the additional 2-car 30x24 detached garage. Added BONUS- Seller is motivated and is willing to look at all reasonable offers!! A must-see at this price! Call now for your personal tour.