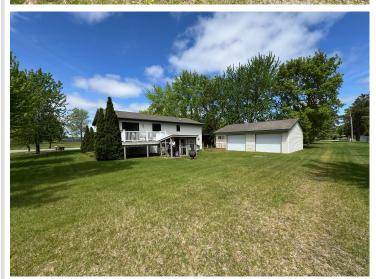

## PRICE REDUCED!

What a perfect spot for this well-cared-for 4-bedroom 2 full bath home. Deer, turkeys, ducks, and geese can be seen almost every day across the street at Tapley Park. (I have counted at least 18 deer in the park.) Like to sled? Enjoy Toby's Hill, just a 2-block walk. Situated on a corner lot, this split-level home has many updates, including a newer furnace and central air, updated countertops and tiled backsplash, updated appliances, microwave, fridge, and dishwasher. Enjoy the fireplace in the family room, or work on a project in the additional 2-car 30x24 detached garage. Added BONUS- Seller is motivated and is willing to look at all reasonable offers!! A must-see at this price! Call now for your personal tour.

### **Additional Details:**

Year Built 2002 Lot Acres 0.29 Lot Dimensions 90x140 Garage Stalls 4 School District 2155 Taxes \$3,500 Taxes with Assessments \$3,500 Tax Year 2025