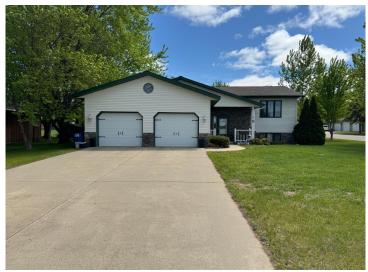

MLS 6723752 Residential

\$309,900

2,244 sq ft 4 bedrooms 2 baths

1420 4th Street Wadena MN 56482

Status: Active

## PRICE REDUCED!

What a perfect spot for this well-cared-for 4-bedroom 2 full bath home. Deer, turkeys, ducks, and geese can be seen almost every day across the street at Tapley Park. (I have counted at least 18 deer in the park.) Like to sled? Enjoy Toby's Hill, just a 2-block walk. Situated on a corner lot, this split-level home has many updates, including a newer furnace and central air, updated countertops and tiled backsplash, updated appliances, microwave, fridge, and dishwasher. Enjoy the fireplace in the family room, or work on a project in the additional 2-car 30x24 detached garage. Added BONUS- Seller is motivated and is willing to look at all reasonable offers!! A must-see at this price! Call now for your personal tour.