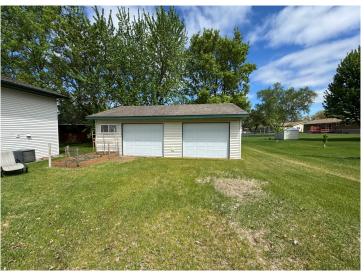

## PRICE REDUCED!

What a perfect spot for this well-cared-for 4-bedroom 2 full bath home. Deer, turkeys, ducks, and geese can be seen almost every day across the street at Tapley Park. (I have counted at least 18 deer in the park.) Like to sled? Enjoy Toby's Hill, just a 2-block walk. Situated on a corner lot, this split-level home has many updates, including a newer furnace and central air, updated countertops and tiled backsplash, updated appliances, microwave, fridge, and dishwasher. Enjoy the fireplace in the family room, or work on a project in the additional 2-car 30x24 detached garage. Added BONUS- Seller is motivated and is willing to look at all reasonable offers!! A must-see at this price! Call now for your personal tour.

### **Additional Details:**

Year Built 2002 Lot Acres 0.29 Lot Dimensions 90x140 Garage Stalls 4 School District 2155 Taxes \$3,500 Taxes with Assessments \$3,500 Tax Year 2025