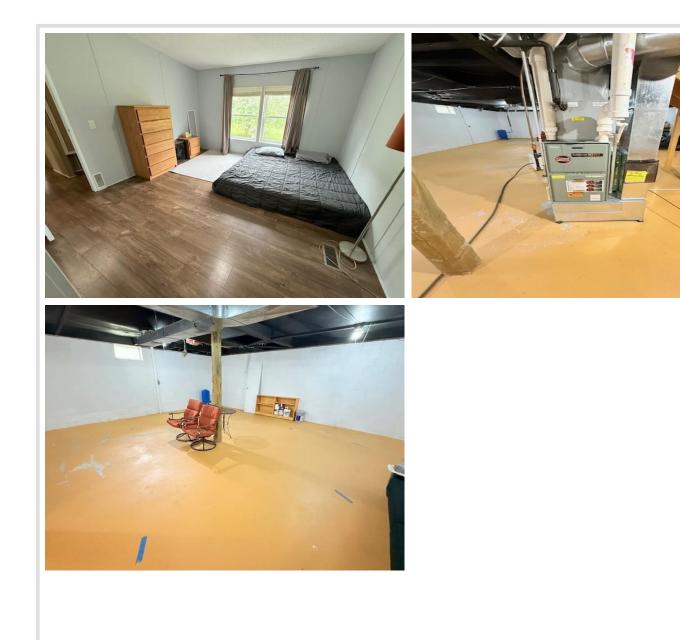

## **Description:**

Well-Maintained Home with Room to Grow!

This beautifully cared-for home features an inviting open floor plan with 2+ spacious bedrooms and 2 full baths on the main level. The full unfinished basement offers abundant space and endless potential for future expansion or customization to suit your needs.

## Additional Features:

Basement: Full Fuel: Natural Gas Garage: 2 Heat: Forced Air Sewer: Private Sewer Water: Private Air Conditioning: Central Air