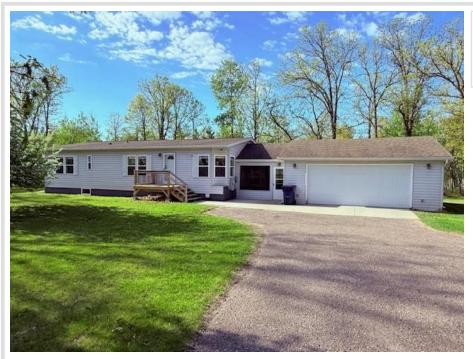

## **Description:**

Well-Maintained Home with Room to Grow!

This beautifully cared-for home features an inviting open floor plan with 2+ spacious bedrooms and 2 full baths on the main level. The full unfinished basement offers abundant space and endless potential for future expansion or customization to suit your needs.

Enjoy the convenience of an attached 2-stall garage connected by a finished breezeway—perfect for easy access yearround. Ideally located near scenic biking and snowmobiling trails, and just minutes from town, this home offers both tranquility and accessibility.