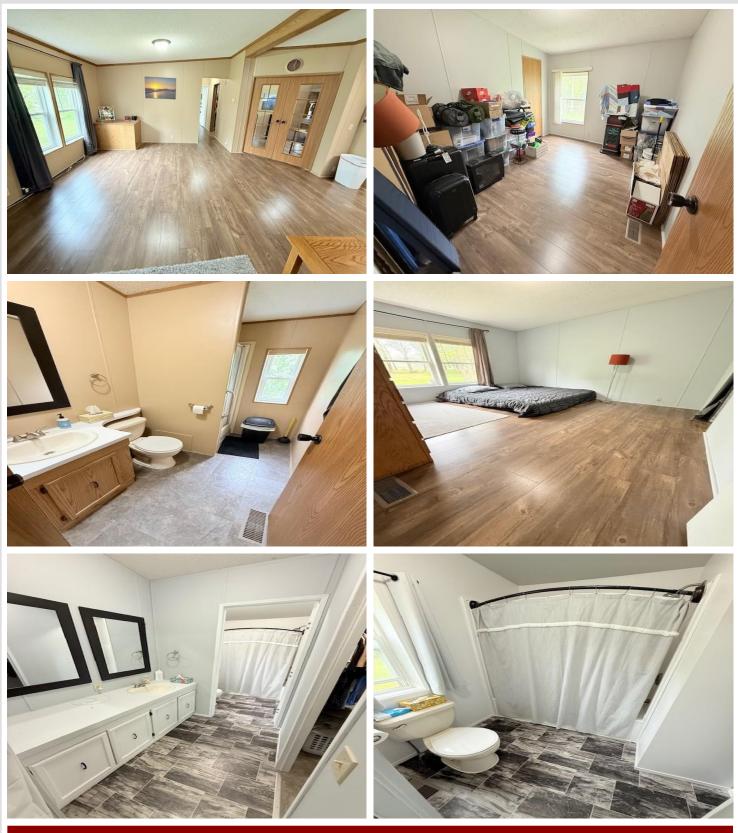

## **Description:**

Well-Maintained Home with Room to Grow!

This beautifully cared-for home features an inviting open floor plan with 2+ spacious bedrooms and 2 full baths on the main level. The full unfinished basement offers abundant space and endless potential for future expansion or customization to suit your needs.