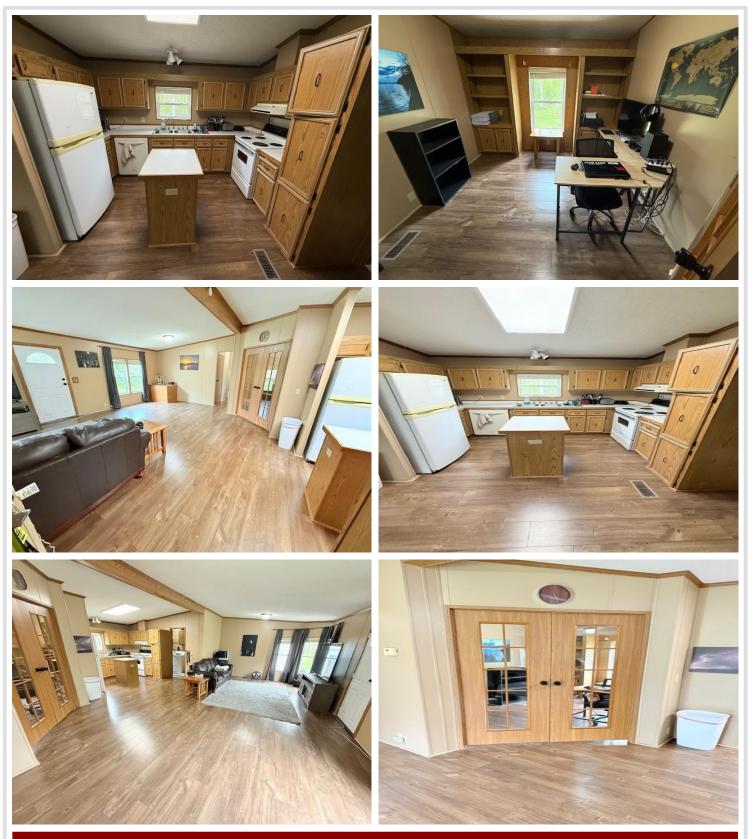

## **Description:**

Well-Maintained Home with Room to Grow!

This beautifully cared-for home features an inviting open floor plan with 2+ spacious bedrooms and 2 full baths on the main level. The full unfinished basement offers abundant space and endless potential for future expansion or customization to suit your needs.

Enjoy the convenience of an attached 2-stall garage connected by a finished breezeway—perfect for easy access yearround. Ideally located near scenic biking and snowmobiling trails, and just minutes from town, this home offers both tranquility and accessibility.