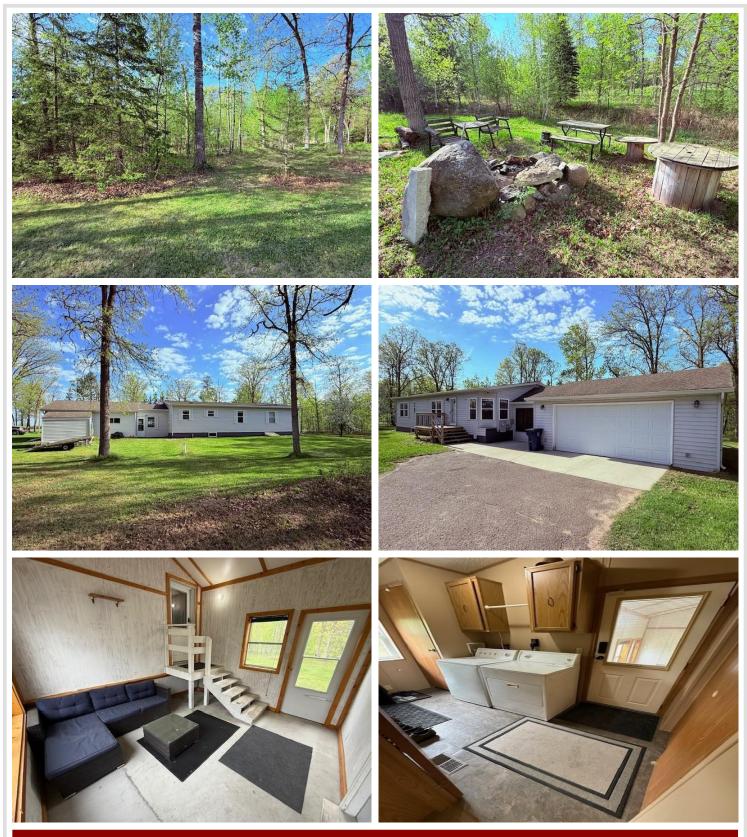

## **Description:**

Well-Maintained Home with Room to Grow!

This beautifully cared-for home features an inviting open floor plan with 2+ spacious bedrooms and 2 full baths on the main level. The full unfinished basement offers abundant space and endless potential for future expansion or customization to suit your needs.

Enjoy the convenience of an attached 2-stall garage connected by a finished breezeway—perfect for easy access yearround. Ideally located near scenic biking and snowmobiling trails, and just minutes from town, this home offers both tranquility and accessibility.