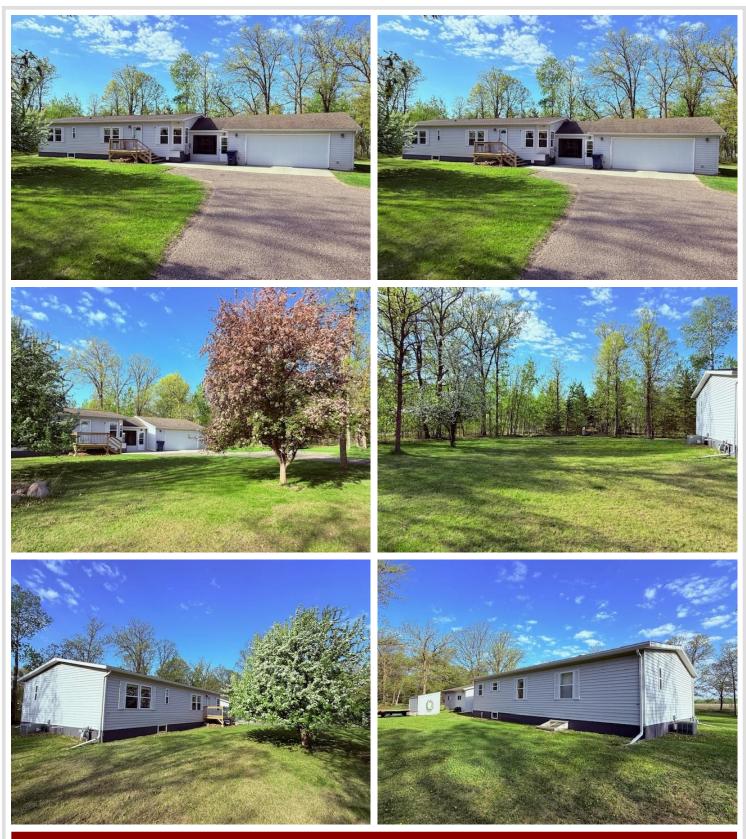

## **Description:**

Well-Maintained Home with Room to Grow!

This beautifully cared-for home features an inviting open floor plan with 2+ spacious bedrooms and 2 full baths on the main level. The full unfinished basement offers abundant space and endless potential for future expansion or customization to suit your needs.

Enjoy the convenience of an attached 2-stall garage connected by a finished breezeway—perfect for easy access yearround. Ideally located near scenic biking and snowmobiling trails, and just minutes from town, this home offers both tranquility and accessibility.