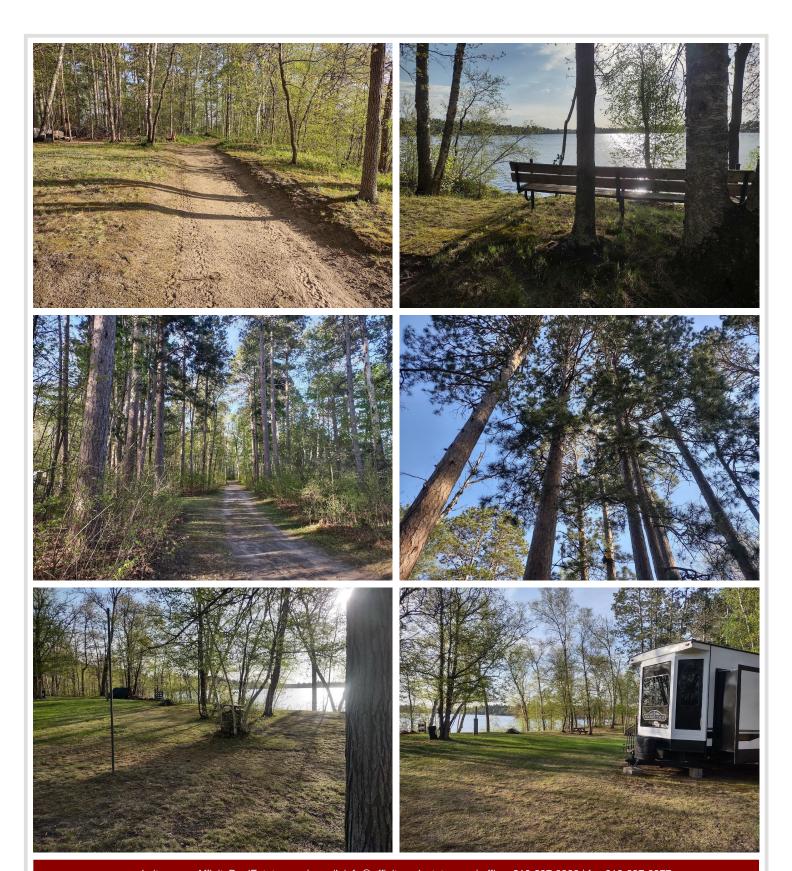

## **Description:**

Beautiful 4.99 acre lot with frontage on two lakes. Lot has electric, driveway, well, compliant septic system, two RV hook ups and a generous building site for your future home. The lot has towering pines, walking trails, and a picturesque creek flowing between the two lakes. Hand Lake is a 289 acre lake that is 57'deep offering great fishing. Sand lake is a smaller lake with lots of wildlife. There is 1,500+/- ft of combined lake shore between the two lakes. Enjoy the sunrise on one lake and the sunset on the other. The legal description is Parcel A on the Survey (in the supplements)