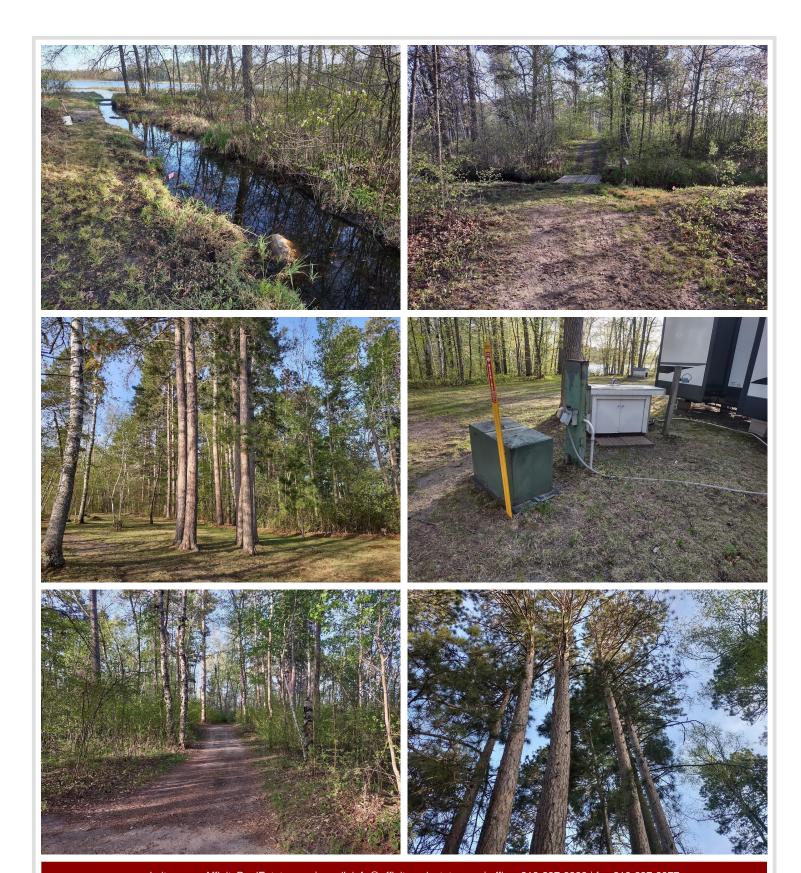

## **Description:**

Beautiful 4.99 acre lot with frontage on two lakes. Lot has electric, driveway, well, compliant septic system, two RV hook ups and a generous building site for your future home. The lot has towering pines, walking trails, and a picturesque creek flowing between the two lakes. Hand Lake is a 289 acre lake that is 57'deep offering great fishing. Sand lake is a smaller lake with lots of wildlife. There is 1,500+/- ft of combined lake shore between the two lakes. Enjoy the sunrise on one lake and the sunset on the other. The legal description is Parcel A on the Survey (in the supplements)