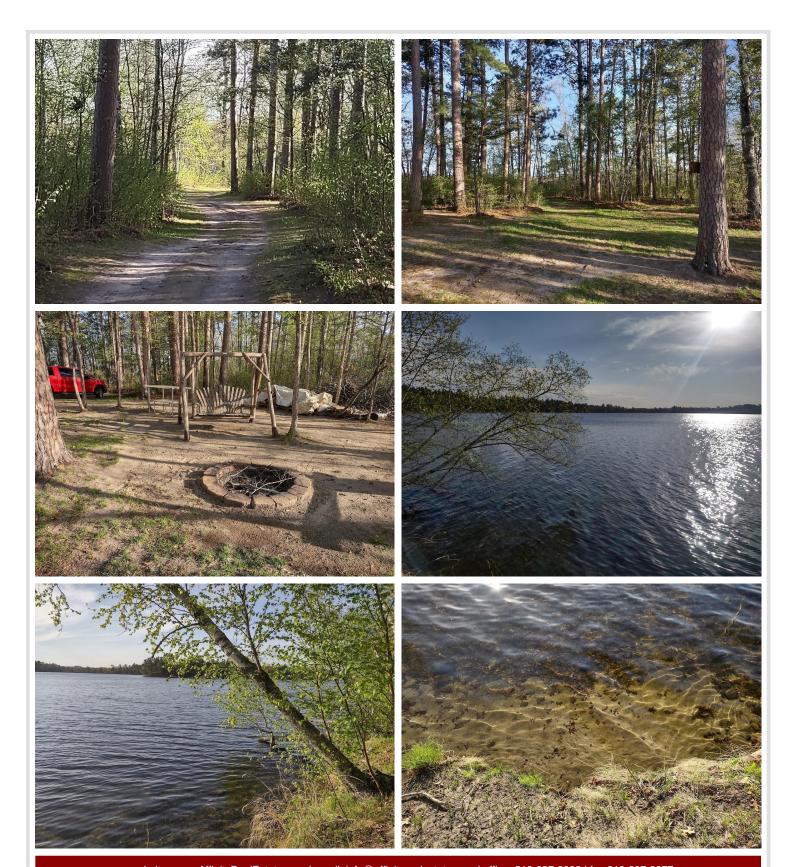

## **Description:**

Beautiful 4.99 acre lot with frontage on two lakes. Lot has electric, driveway, well, compliant septic system, two RV hook ups and a generous building site for your future home. The lot has towering pines, walking trails, and a picturesque creek flowing between the two lakes. Hand Lake is a 289 acre lake that is 57'deep offering great fishing. Sand lake is a smaller lake with lots of wildlife. There is 1,500+/- ft of combined lake shore between the two lakes. Enjoy the sunrise on one lake and the sunset on the other. The legal description is Parcel A on the Survey (in the supplements)