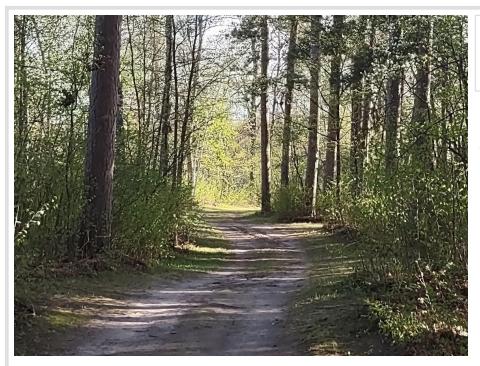

## **Description:**

Beautiful 4.99 acre lot with frontage on two lakes. Lot has electric, driveway, well, compliant septic system, two RV hook ups and a generous building site for your future home. The lot has towering pines, walking trails, and a picturesque creek flowing between the two lakes. Hand Lake is a 289 acre lake that is 57'deep offering great fishing. Sand lake is a smaller lake with lots of wildlife. There is 1,500+/- ft of combined lake shore between the two lakes. Enjoy the sunrise on one lake and the sunset on the other. The legal description is Parcel A on the Survey (in the supplements)