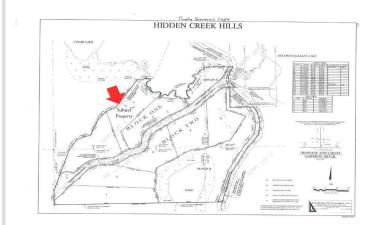

## **Description:**

Beautiful 2.7-Acre Lot with Stream Flowing from Clear Lake to Ossawinnamakee Lake! This picturesque wooded lot features a natural stream flowing from Clear Lake to Ossawinnamakee Lake, offering a serene and unique setting. With a driveway already in place and a cleared building site, it's ready for your dream home or cabin getaway. Nestled in the heart of lake and golf country, you'll enjoy easy access to some of the area's best recreation. Includes a 1/8 interest in Out lots A & B – see plat for details. Don't miss out on this exceptional property!

## Additional Details:

| Lot Acres              | 2.78            |
|------------------------|-----------------|
| Lot Dimensions         | 426x526x173x474 |
| School District        | 186             |
| Taxes                  | \$108           |
| Taxes with Assessments | \$108           |
| Tax Year               | 2024            |