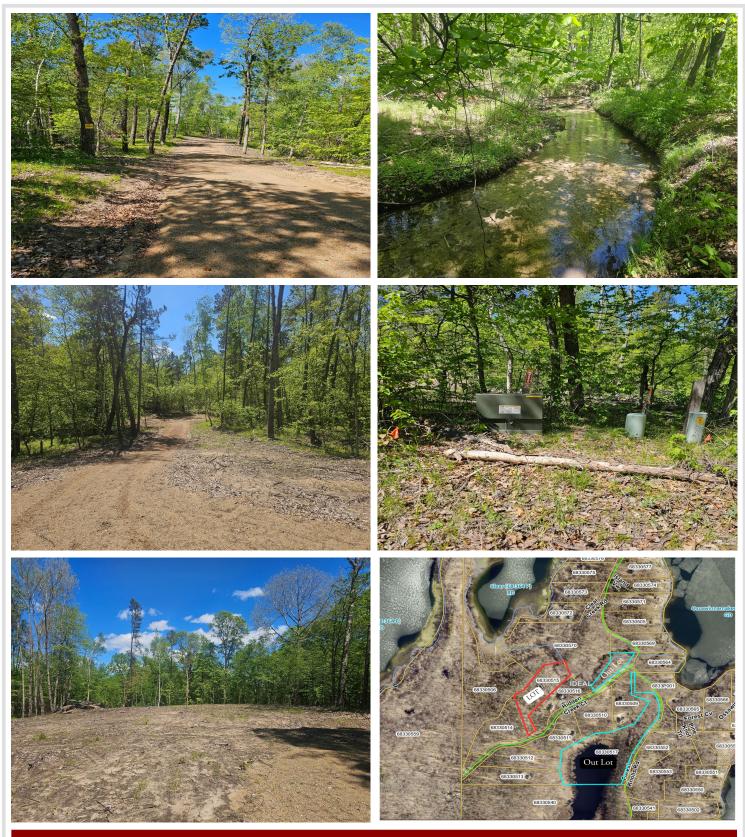

## **Description:**

Beautiful 2.7-Acre Lot with Stream Flowing from Clear Lake to Ossawinnamakee Lake! This picturesque wooded lot features a natural stream flowing from Clear Lake to Ossawinnamakee Lake, offering a serene and unique setting. With a driveway already in place and a cleared building site, it's ready for your dream home or cabin getaway. Nestled in the heart of lake and golf country, you'll enjoy easy access to some of the area's best recreation. Includes a 1/8 interest in Out lots A & B – see plat for details. Don't miss out on this exceptional property!

## Additional Details:

| Lot Acres              | 2.78            |
|------------------------|-----------------|
| Lot Dimensions         | 426x526x173x474 |
| School District        | 186             |
| Taxes                  | \$108           |
| Taxes with Assessments | \$108           |
| Tax Year               | 2024            |