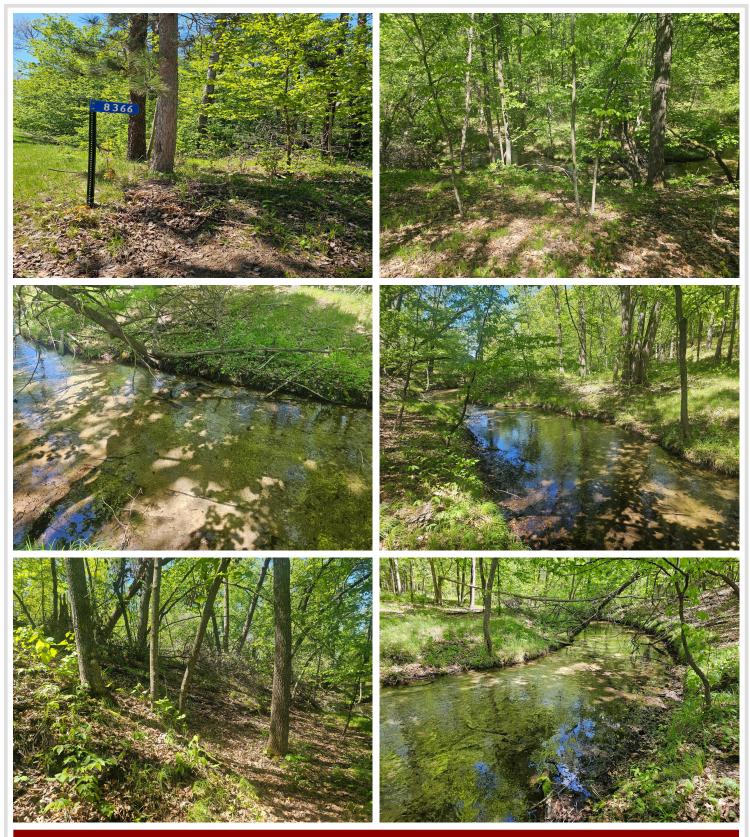

## **Description:**

Beautiful 2.7-Acre Lot with Stream Flowing from Clear Lake to Ossawinnamakee Lake! This picturesque wooded lot features a natural stream flowing from Clear Lake to Ossawinnamakee Lake, offering a serene and unique setting. With a driveway already in place and a cleared building site, it's ready for your dream home or cabin getaway. Nestled in the heart of lake and golf country, you'll enjoy easy access to some of the area's best recreation. Includes a 1/8 interest in Out lots A & B – see plat for details. Don't miss out on this exceptional property!