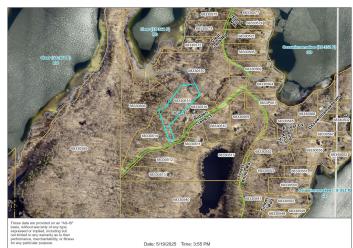

## Additional Details:

| Lot Acres              | 2.78            |
|------------------------|-----------------|
| Lot Dimensions         | 426x526x173x474 |
| School District        | 186             |
| Taxes                  | \$108           |
| Taxes with Assessments | \$108           |
| Tax Year               | 2024            |

## **Driving Directions:**

County Road 16 to Forest Knolls Road to Hidden Creek Court.

Listed By: Coldwell Banker Crown Realtors

Affinity Real Estate Inc. participates in the Regional Multiple Listing Service of Minnesota, Inc Broker Reciprocity (sm) program, allowing us to display other broker's listings on our website. All properties are subject to prior sale, change or withdrawal.