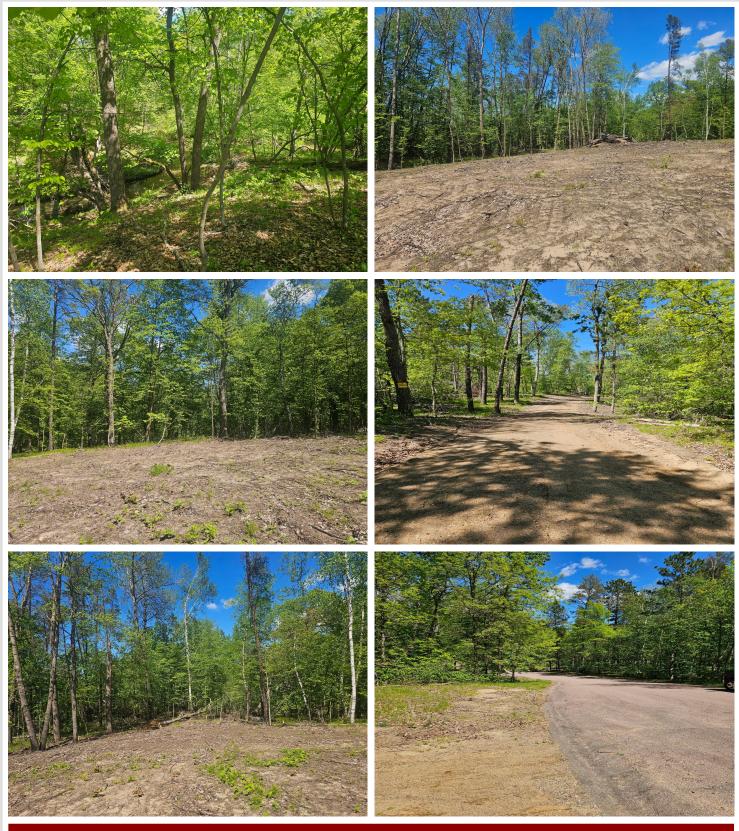

## **Description:**

Beautiful 2.7-Acre Lot with Stream Flowing from Clear Lake to Ossawinnamakee Lake! This picturesque wooded lot features a natural stream flowing from Clear Lake to Ossawinnamakee Lake, offering a serene and unique setting. With a driveway already in place and a cleared building site, it's ready for your dream home or cabin getaway. Nestled in the heart of lake and golf country, you'll enjoy easy access to some of the area's best recreation. Includes a 1/8 interest in Out lots A & B – see plat for details. Don't miss out on this exceptional property!