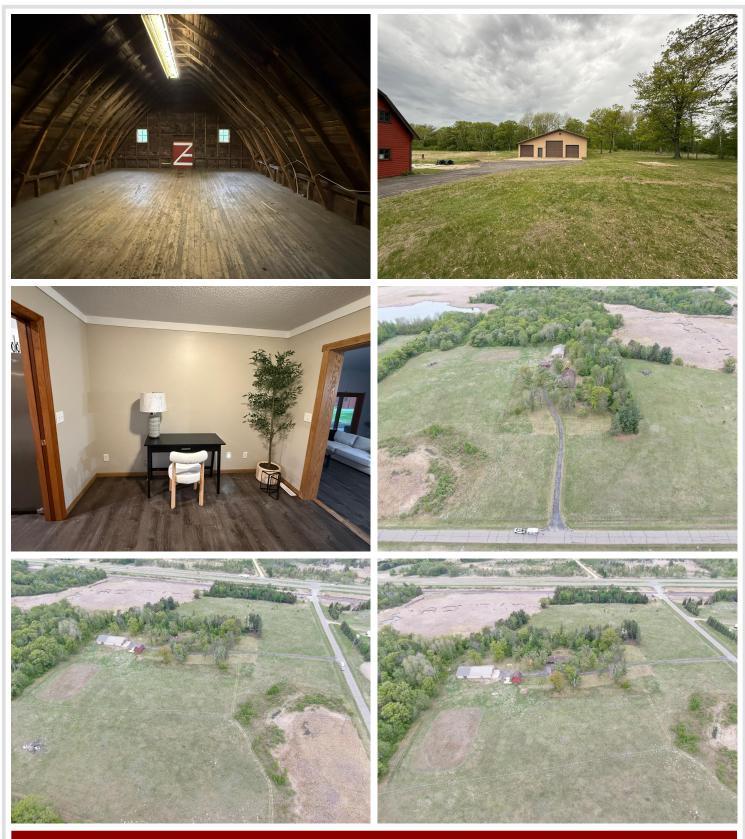

#### **Description:**

Beautifully Updated Home on 35+ Acres Near Dower Lake. Discover peace, privacy, and modern comfort with this stunning 4-bedroom, 4-bathroom home set on over 35 acres just minutes from Dower Lake Recreational Area. Thoughtfully updated throughout, the home features a gorgeous kitchen with granite countertops, white painted cabinetry, and stainless steel appliances. The spacious great room includes a cozy gas fireplace, while the bonus sunroom offers a hot tub hookup—perfect for year-round relaxation. The private owner's suite has been tastefully remodeled and includes a generous walk-in closet and updated bath. Additional highlights include main-level laundry, a heated 2-stall attached garage, and a lower level with a massive family room, full bath, and efficient geothermal heating and cooling (with backup propane furnace). Outside, enjoy scenic views from the covered patio. A paved driveway leads to a 48x94 shop with both heated and cold storage areas, plus an updated barn ideal for hobby farming or livestock. The land is a hunter's paradise, complete with multiple deer stands and endless potential. Don't miss this rare opportunity—schedule your private showing today!

### Additional Details:

| Year Built             | 1988        |
|------------------------|-------------|
| Lot Acres              | 35.22       |
| Lot Dimensions         | 35.22 Acres |
| Garage Stalls          | 8           |
| School District        | 2170        |
| Taxes                  | \$5,132     |
| Taxes with Assessments | \$5,132     |
| Tax Year               | 2025        |

#### **Additional Features:**

Basement: Egress Window(s), Finished Fuel: Propane Garage: 8 Heat: Forced Air, Fireplace(s), Geothermal Sewer: Private Sewer, Tank with Drainage Field Water: Private, Well Air Conditioning: Central Air, Geothermal