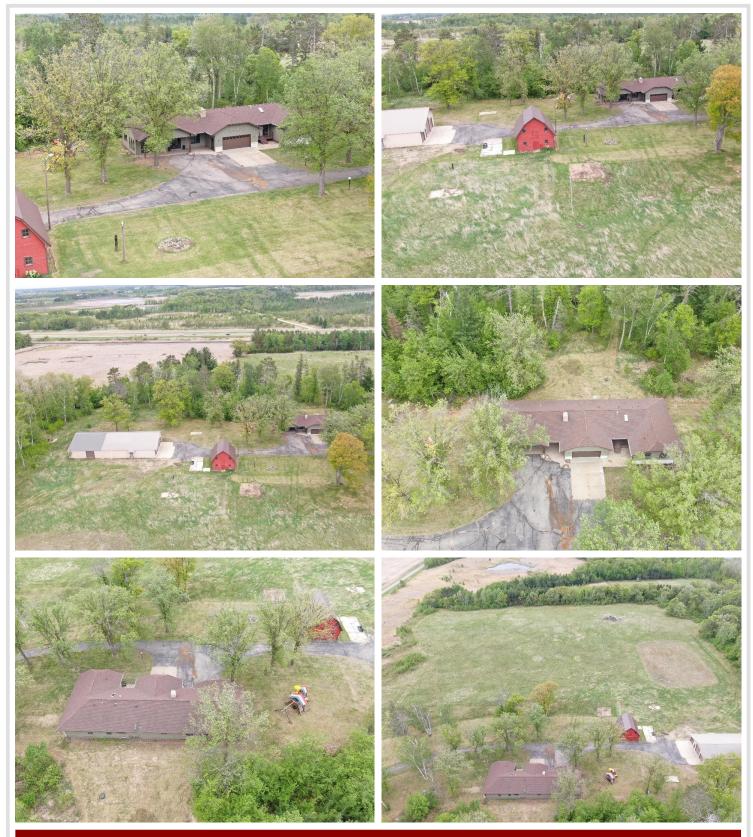

#### **Description:**

Beautifully Updated Home on 35+ Acres Near Dower Lake. Discover peace, privacy, and modern comfort with this stunning 4-bedroom, 4-bathroom home set on over 35 acres just minutes from Dower Lake Recreational Area. Thoughtfully updated throughout, the home features a gorgeous kitchen with granite countertops, white painted cabinetry, and stainless steel appliances. The spacious great room includes a cozy gas fireplace, while the bonus sunroom offers a hot tub hookup—perfect for year-round relaxation. The private owner's suite has been tastefully remodeled and includes a generous walk-in closet and updated bath. Additional highlights include main-level laundry, a heated 2-stall attached garage, and a lower level with a massive family room, full bath, and efficient geothermal heating and cooling (with backup propane furnace). Outside, enjoy scenic views from the covered patio. A paved driveway leads to a 48x94 shop with both heated and cold storage areas, plus an updated barn ideal for hobby farming or livestock. The land is a hunter's paradise, complete with multiple deer stands and endless potential. Don't miss this rare opportunity—schedule your private showing today!

### Additional Details:

| Year Built             | 1988        |
|------------------------|-------------|
| Lot Acres              | 35.22       |
| Lot Dimensions         | 35.22 Acres |
| Garage Stalls          | 8           |
| School District        | 2170        |
| Taxes                  | \$5,132     |
| Taxes with Assessments | \$5,132     |
| Tax Year               | 2025        |