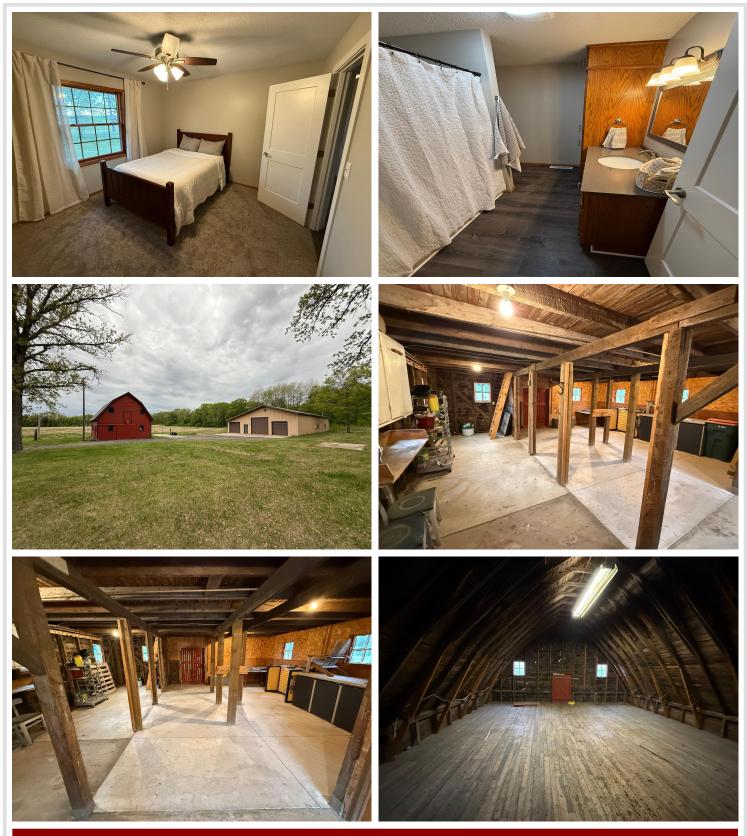

#### **Description:**

Beautifully Updated Home on 35+ Acres Near Dower Lake. Discover peace, privacy, and modern comfort with this stunning 4-bedroom, 4-bathroom home set on over 35 acres just minutes from Dower Lake Recreational Area. Thoughtfully updated throughout, the home features a gorgeous kitchen with granite countertops, white painted cabinetry, and stainless steel appliances. The spacious great room includes a cozy gas fireplace, while the bonus sunroom offers a hot tub hookup—perfect for year-round relaxation. The private owner's suite has been tastefully remodeled and includes a generous walk-in closet and updated bath. Additional highlights include main-level laundry, a heated 2-stall attached garage, and a lower level with a massive family room, full bath, and efficient geothermal heating and cooling (with backup propane furnace). Outside, enjoy scenic views from the covered patio. A paved driveway leads to a 48x94 shop with both heated and cold storage areas, plus an updated barn ideal for hobby farming or livestock. The land is a hunter's paradise, complete with multiple deer stands and endless potential. Don't miss this rare opportunity—schedule your private showing today!