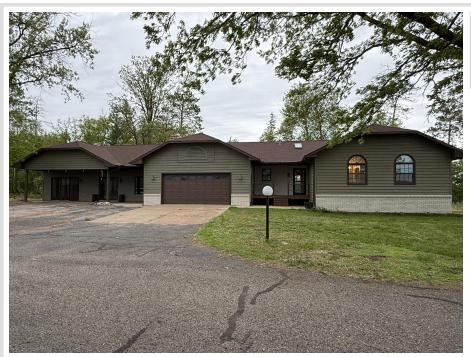

#### **Description:**

Beautifully Updated Home on 35+ Acres Near Dower Lake. Discover peace, privacy, and modern comfort with this stunning 4-bedroom, 4-bathroom home set on over 35 acres just minutes from Dower Lake Recreational Area. Thoughtfully updated throughout, the home features a gorgeous kitchen with granite countertops, white painted cabinetry, and stainless steel appliances. The spacious great room includes a cozy gas fireplace, while the bonus sunroom offers a hot tub hookup—perfect for year-round relaxation. The private owner's suite has been tastefully remodeled and includes a generous walk-in closet and updated bath. Additional highlights include main-level laundry, a heated 2-stall attached garage, and a lower level with a massive family room, full bath, and efficient geothermal heating and cooling (with backup propane furnace). Outside, enjoy scenic views from the covered patio. A paved driveway leads to a 48x94 shop with both heated and cold storage areas, plus an updated barn ideal for hobby farming or livestock. The land is a hunter's paradise, complete with multiple deer stands and endless potential. Don't miss this rare opportunity—schedule your private showing today!