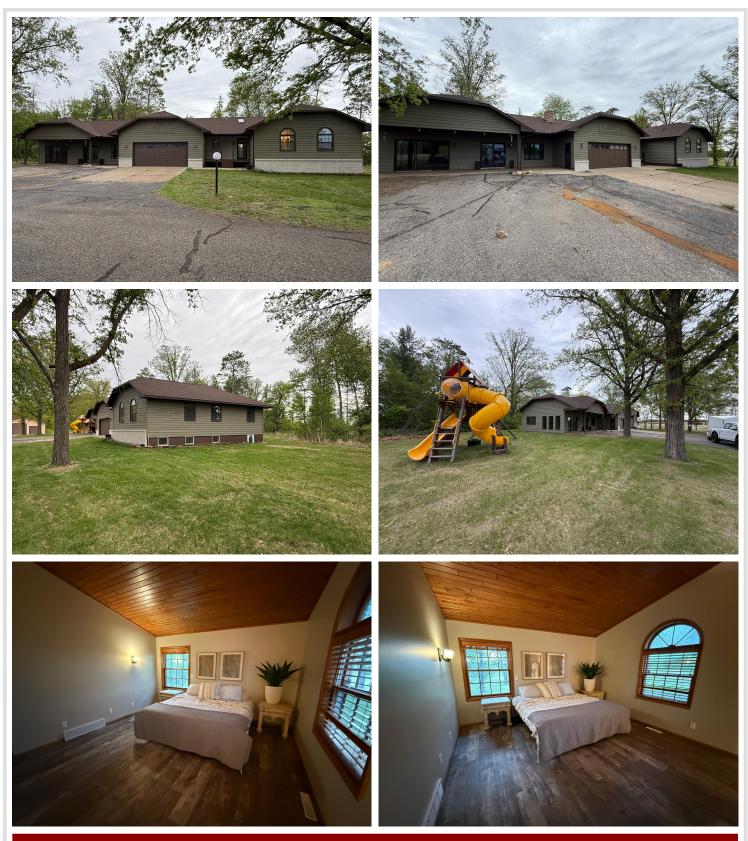

#### **Description:**

Beautifully Updated Home on 35+ Acres Near Dower Lake. Discover peace, privacy, and modern comfort with this stunning 4-bedroom, 4-bathroom home set on over 35 acres just minutes from Dower Lake Recreational Area. Thoughtfully updated throughout, the home features a gorgeous kitchen with granite countertops, white painted cabinetry, and stainless steel appliances. The spacious great room includes a cozy gas fireplace, while the bonus sunroom offers a hot tub hookup—perfect for year-round relaxation. The private owner's suite has been tastefully remodeled and includes a generous walk-in closet and updated bath. Additional highlights include main-level laundry, a heated 2-stall attached garage, and a lower level with a massive family room, full bath, and efficient geothermal heating and cooling (with backup propane furnace). Outside, enjoy scenic views from the covered patio. A paved driveway leads to a 48x94 shop with both heated and cold storage areas, plus an updated barn ideal for hobby farming or livestock. The land is a hunter's paradise, complete with multiple deer stands and endless potential. Don't miss this rare opportunity—schedule your private showing today!