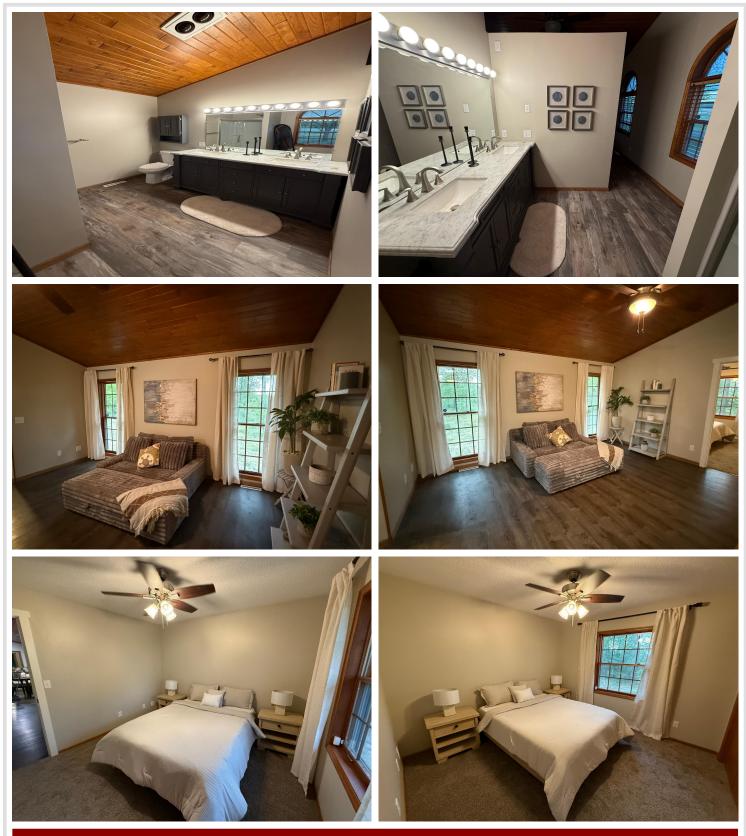

#### **Description:**

Beautifully Updated Home on 35+ Acres Near Dower Lake. Discover peace, privacy, and modern comfort with this stunning 4-bedroom, 4-bathroom home set on over 35 acres just minutes from Dower Lake Recreational Area. Thoughtfully updated throughout, the home features a gorgeous kitchen with granite countertops, white painted cabinetry, and stainless steel appliances. The spacious great room includes a cozy gas fireplace, while the bonus sunroom offers a hot tub hookup—perfect for year-round relaxation. The private owner's suite has been tastefully remodeled and includes a generous walk-in closet and updated bath. Additional highlights include main-level laundry, a heated 2-stall attached garage, and a lower level with a massive family room, full bath, and efficient geothermal heating and cooling (with backup propane furnace). Outside, enjoy scenic views from the covered patio. A paved driveway leads to a 48x94 shop with both heated and cold storage areas, plus an updated barn ideal for hobby farming or livestock. The land is a hunter's paradise, complete with multiple deer stands and endless potential. Don't miss this rare opportunity—schedule your private showing today!