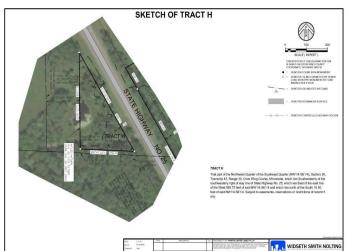

## **Additional Details:**

Lot Acres 1.19

Lot Dimensions 498x260x407

School District 181
Taxes \$198
Taxes with Assessments \$198
Tax Year 2025