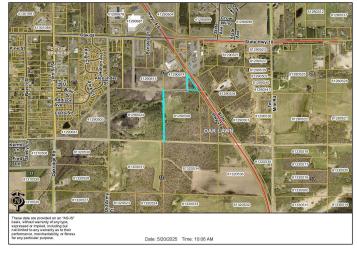

MLS 6724265 Land

\$17,500

1.19 Acres Raw Land

Tract H State Hwy 25 Brainerd MN 56401

Status: Active

## **Description:**

Great location for this commercially zoned piece of ground, just outside of Brainerd city limits. Road access in place on Hwy 25 makes this a great option for a number of possibilities.

## **Driving Directions:**

E on Washington St/State Hwy 210, merge right onto State Hwy 25.

Listed By: Positive Realty

Affinity Real Estate Inc. participates in the Regional Multiple Listing Service of Minnesota, Inc Broker Reciprocity (sm) program, allowing us to display other broker's listings on our website. All properties are subject to prior sale, change or withdrawal.