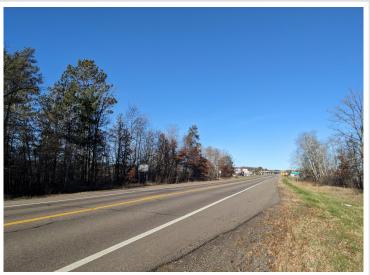

## **Description:**

Great location for this commercially zoned piece of ground, just outside of Brainerd city limits. Road access in place on Hwy 25 makes this a great option for a number of possibilities.

## **Additional Details:**

Lot Acres 1.19

Lot Dimensions 498x260x407

School District 181
Taxes \$198
Taxes with Assessments \$198
Tax Year 2025

## **Driving Directions:**

E on Washington St/State Hwy 210, merge right onto State Hwy 25.

Listed By: Positive Realty

Affinity Real Estate Inc. participates in the Regional Multiple Listing Service of Minnesota, Inc Broker Reciprocity (sm) program, allowing us to display other broker's listings on our website. All properties are subject to prior sale, change or withdrawal.