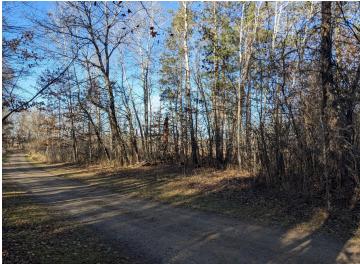

## **Description:**

Great location for this commercially zoned piece of ground, just outside of Brainerd city limits. Road access in place on Hwy 25 makes this a great option for a number of possibilities.

## **Additional Details:**

Lot Acres 1.19

Lot Dimensions 498x260x407

School District 181
Taxes \$198
Taxes with Assessments \$198
Tax Year 2025