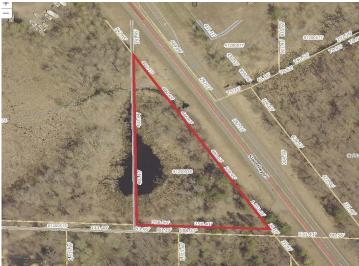

MLS 6724265 Land

\$17,500

1.19 Acres Raw Land

Tract H State Hwy 25 Brainerd MN 56401

Status: Active

## **Description:**

Great location for this commercially zoned piece of ground, just outside of Brainerd city limits. Road access in place on Hwy 25 makes this a great option for a number of possibilities.

## **Additional Details:**

Lot Acres 1.19

Lot Dimensions 498x260x407

School District 181
Taxes \$198
Taxes with Assessments \$198
Tax Year 2025