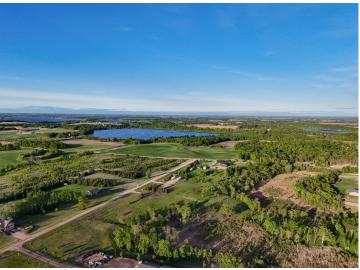

## **Description:**

Build-Ready Beauty with Elevated Views of Star Lake! Welcome to your Future Build Site - Perched on 4.32 Acres and just a Half Mile from Star Lake's Public Access. Offering Lake Views and a Peaceful, Park-Like Setting, this High-Elevation Backlot is as Build-Ready as they come!

Excavation and Site Prep are already Complete, with Power and High-Speed Fiber-Optic Internet available at the Road and Ready for Connection. The Land has been Thoughtfully Cleared and Landscaped, leaving behind a Picturesque Mix of Mature Oak, Maple, and Ash Trees.

Whether you're planning a Large Shop, Dream Home, or Barndominium, the Groundwork is DONE, and the Setting is Exceptional. A Rare Opportunity to Skip the Prep and Get Straight to the Dream - this one's Ready when you are!