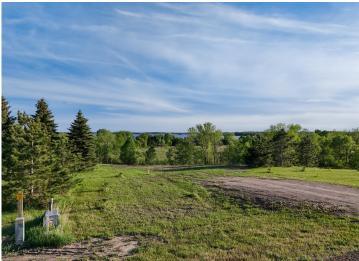

## **Description:**

Build-Ready Beauty with Elevated Views of Star Lake! Welcome to your Future Build Site - Perched on 4.32 Acres and just a Half Mile from Star Lake's Public Access. Offering Lake Views and a Peaceful, Park-Like Setting, this High-Elevation Backlot is as Build-Ready as they come!

Excavation and Site Prep are already Complete, with Power and High-Speed Fiber-Optic Internet available at the Road and Ready for Connection. The Land has been Thoughtfully Cleared and Landscaped, leaving behind a Picturesque Mix of Mature Oak, Maple, and Ash Trees.

Whether you're planning a Large Shop, Dream Home, or Barndominium, the Groundwork is DONE, and the Setting is Exceptional. A Rare Opportunity to Skip the Prep and Get Straight to the Dream - this one's Ready when you are!