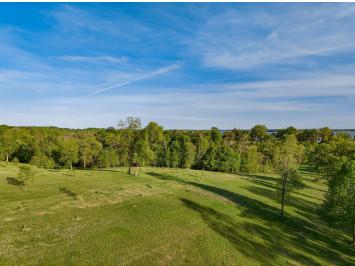

## **Description:**

Build-Ready Beauty with Elevated Views of Star Lake! Welcome to your Future Build Site - Perched on 4.32 Acres and just a Half Mile from Star Lake's Public Access. Offering Lake Views and a Peaceful, Park-Like Setting, this High-Elevation Backlot is as Build-Ready as they come!

Excavation and Site Prep are already Complete, with Power and High-Speed Fiber-Optic Internet available at the Road and Ready for Connection. The Land has been Thoughtfully Cleared and Landscaped, leaving behind a Picturesque Mix of Mature Oak, Maple, and Ash Trees.

Whether you're planning a Large Shop, Dream Home, or Barndominium, the Groundwork is DONE, and the Setting is Exceptional. A Rare Opportunity to Skip the Prep and Get Straight to the Dream - this one's Ready when you are!