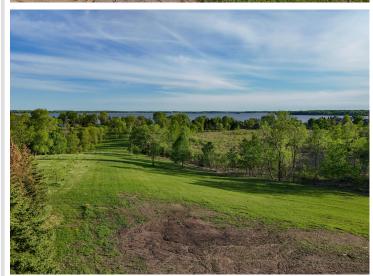

## **Description:**

Build-Ready Beauty with Elevated Views of Star Lake! Welcome to your Future Build Site - Perched on 4.32 Acres and just a Half Mile from Star Lake's Public Access. Offering Lake Views and a Peaceful, Park-Like Setting, this High-Elevation Backlot is as Build-Ready as they come!

Excavation and Site Prep are already Complete, with Power and High-Speed Fiber-Optic Internet available at the Road and Ready for Connection. The Land has been Thoughtfully Cleared and Landscaped, leaving behind a Picturesque Mix of Mature Oak, Maple, and Ash Trees.

Whether you're planning a Large Shop, Dream Home, or Barndominium, the Groundwork is DONE, and the Setting is Exceptional. A Rare Opportunity to Skip the Prep and Get Straight to the Dream - this one's Ready when you are!