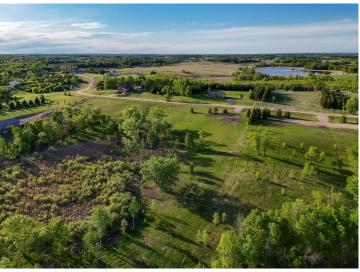

## **Description:**

Build-Ready Beauty with Elevated Views of Star Lake! Welcome to your Future Build Site - Perched on 4.32 Acres and just a Half Mile from Star Lake's Public Access. Offering Lake Views and a Peaceful, Park-Like Setting, this High-Elevation Backlot is as Build-Ready as they come!

Excavation and Site Prep are already Complete, with Power and High-Speed Fiber-Optic Internet available at the Road and Ready for Connection. The Land has been Thoughtfully Cleared and Landscaped, leaving behind a Picturesque Mix of Mature Oak, Maple, and Ash Trees.

Whether you're planning a Large Shop, Dream Home, or Barndominium, the Groundwork is DONE, and the Setting is Exceptional. A Rare Opportunity to Skip the Prep and Get Straight to the Dream - this one's Ready when you are!