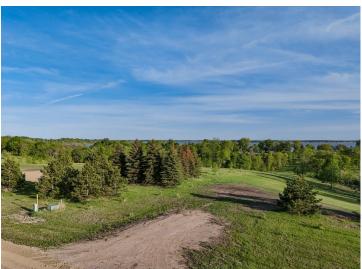

## **Description:**

Build-Ready Beauty with Elevated Views of Star Lake! Welcome to your Future Build Site - Perched on 4.32 Acres and just a Half Mile from Star Lake's Public Access. Offering Lake Views and a Peaceful, Park-Like Setting, this High-Elevation Backlot is as Build-Ready as they come!

Excavation and Site Prep are already Complete, with Power and High-Speed Fiber-Optic Internet available at the Road and Ready for Connection. The Land has been Thoughtfully Cleared and Landscaped, leaving behind a Picturesque Mix of Mature Oak, Maple, and Ash Trees.

Whether you're planning a Large Shop, Dream Home, or Barndominium, the Groundwork is DONE, and the Setting is Exceptional. A Rare Opportunity to Skip the Prep and Get Straight to the Dream - this one's Ready when you are!