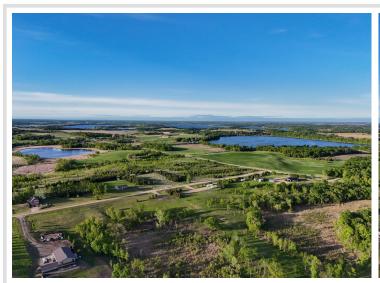

## **Description:**

Build-Ready Beauty with Elevated Views of Star Lake! Welcome to your Future Build Site - Perched on 4.32 Acres and just a Half Mile from Star Lake's Public Access. Offering Lake Views and a Peaceful, Park-Like Setting, this High-Elevation Backlot is as Build-Ready as they come!

Excavation and Site Prep are already Complete, with Power and High-Speed Fiber-Optic Internet available at the Road and Ready for Connection. The Land has been Thoughtfully Cleared and Landscaped, leaving behind a Picturesque Mix of Mature Oak, Maple, and Ash Trees.

Whether you're planning a Large Shop, Dream Home, or Barndominium, the Groundwork is DONE, and the Setting is Exceptional. A Rare Opportunity to Skip the Prep and Get Straight to the Dream - this one's Ready when you are!