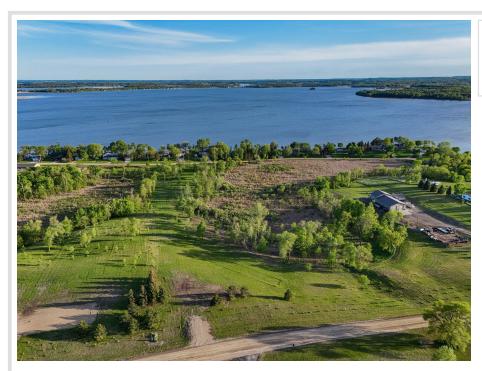

## **Description:**

Build-Ready Beauty with Elevated Views of Star Lake! Welcome to your Future Build Site - Perched on 4.32 Acres and just a Half Mile from Star Lake's Public Access. Offering Lake Views and a Peaceful, Park-Like Setting, this High-Elevation Backlot is as Build-Ready as they come!

Excavation and Site Prep are already Complete, with Power and High-Speed Fiber-Optic Internet available at the Road and Ready for Connection. The Land has been Thoughtfully Cleared and Landscaped, leaving behind a Picturesque Mix of Mature Oak, Maple, and Ash Trees.

Whether you're planning a Large Shop, Dream Home, or Barndominium, the Groundwork is DONE, and the Setting is Exceptional. A Rare Opportunity to Skip the Prep and Get Straight to the Dream - this one's Ready when you are!