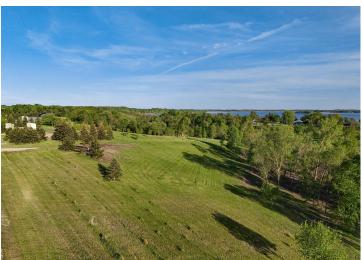

## **Description:**

Build-Ready Beauty with Elevated Views of Star Lake! Welcome to your Future Build Site - Perched on 4.32 Acres and just a Half Mile from Star Lake's Public Access. Offering Lake Views and a Peaceful, Park-Like Setting, this High-Elevation Backlot is as Build-Ready as they come!

Excavation and Site Prep are already Complete, with Power and High-Speed Fiber-Optic Internet available at the Road and Ready for Connection. The Land has been Thoughtfully Cleared and Landscaped, leaving behind a Picturesque Mix of Mature Oak, Maple, and Ash Trees.

Whether you're planning a Large Shop, Dream Home, or Barndominium, the Groundwork is DONE, and the Setting is Exceptional. A Rare Opportunity to Skip the Prep and Get Straight to the Dream - this one's Ready when you are!