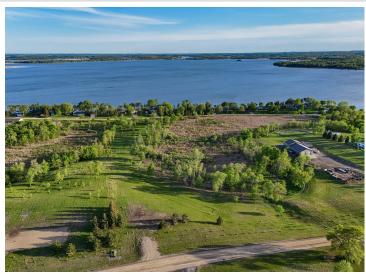

## **Description:**

Build-Ready Beauty with Elevated Views of Star Lake! Welcome to your Future Build Site - Perched on 4.32 Acres and just a Half Mile from Star Lake's Public Access. Offering Lake Views and a Peaceful, Park-Like Setting, this High-Elevation Backlot is as Build-Ready as they come!

Excavation and Site Prep are already Complete, with Power and High-Speed Fiber-Optic Internet available at the Road and Ready for Connection. The Land has been Thoughtfully Cleared and Landscaped, leaving behind a Picturesque Mix of Mature Oak, Maple, and Ash Trees.

Whether you're planning a Large Shop, Dream Home, or Barndominium, the Groundwork is DONE, and the Setting is Exceptional. A Rare Opportunity to Skip the Prep and Get Straight to the Dream - this one's Ready when you are!