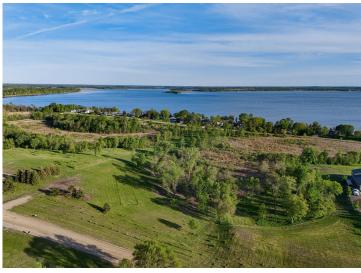

## **Description:**

Build-Ready Beauty with Elevated Views of Star Lake! Welcome to your Future Build Site - Perched on 4.32 Acres and just a Half Mile from Star Lake's Public Access. Offering Lake Views and a Peaceful, Park-Like Setting, this High-Elevation Backlot is as Build-Ready as they come!

Excavation and Site Prep are already Complete, with Power and High-Speed Fiber-Optic Internet available at the Road and Ready for Connection. The Land has been Thoughtfully Cleared and Landscaped, leaving behind a Picturesque Mix of Mature Oak, Maple, and Ash Trees.

Whether you're planning a Large Shop, Dream Home, or Barndominium, the Groundwork is DONE, and the Setting is Exceptional. A Rare Opportunity to Skip the Prep and Get Straight to the Dream - this one's Ready when you are!