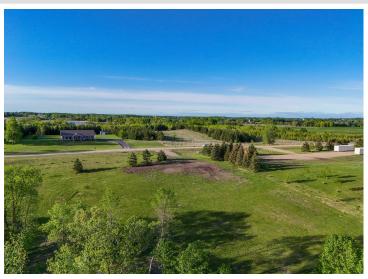

## **Description:**

Build-Ready Beauty with Elevated Views of Star Lake! Welcome to your Future Build Site - Perched on 4.32 Acres and just a Half Mile from Star Lake's Public Access. Offering Lake Views and a Peaceful, Park-Like Setting, this High-Elevation Backlot is as Build-Ready as they come!

Excavation and Site Prep are already Complete, with Power and High-Speed Fiber-Optic Internet available at the Road and Ready for Connection. The Land has been Thoughtfully Cleared and Landscaped, leaving behind a Picturesque Mix of Mature Oak, Maple, and Ash Trees.

Whether you're planning a Large Shop, Dream Home, or Barndominium, the Groundwork is DONE, and the Setting is Exceptional. A Rare Opportunity to Skip the Prep and Get Straight to the Dream - this one's Ready when you are!