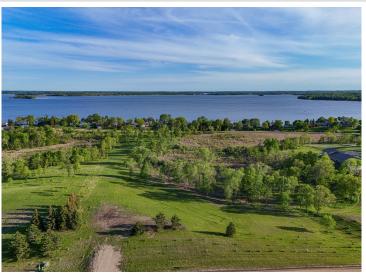

## **Description:**

Build-Ready Beauty with Elevated Views of Star Lake! Welcome to your Future Build Site - Perched on 4.32 Acres and just a Half Mile from Star Lake's Public Access. Offering Lake Views and a Peaceful, Park-Like Setting, this High-Elevation Backlot is as Build-Ready as they come!

Excavation and Site Prep are already Complete, with Power and High-Speed Fiber-Optic Internet available at the Road and Ready for Connection. The Land has been Thoughtfully Cleared and Landscaped, leaving behind a Picturesque Mix of Mature Oak, Maple, and Ash Trees.

Whether you're planning a Large Shop, Dream Home, or Barndominium, the Groundwork is DONE, and the Setting is Exceptional. A Rare Opportunity to Skip the Prep and Get Straight to the Dream - this one's Ready when you are!