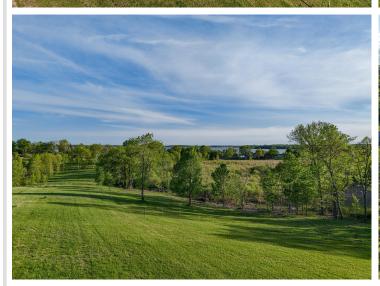

## **Description:**

Build-Ready Beauty with Elevated Views of Star Lake! Welcome to your Future Build Site - Perched on 4.32 Acres and just a Half Mile from Star Lake's Public Access. Offering Lake Views and a Peaceful, Park-Like Setting, this High-Elevation Backlot is as Build-Ready as they come!

Excavation and Site Prep are already Complete, with Power and High-Speed Fiber-Optic Internet available at the Road and Ready for Connection. The Land has been Thoughtfully Cleared and Landscaped, leaving behind a Picturesque Mix of Mature Oak, Maple, and Ash Trees.

Whether you're planning a Large Shop, Dream Home, or Barndominium, the Groundwork is DONE, and the Setting is Exceptional. A Rare Opportunity to Skip the Prep and Get Straight to the Dream - this one's Ready when you are!