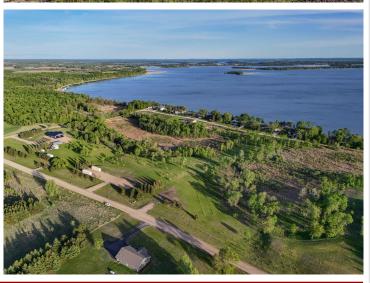

## **Description:**

Build-Ready Beauty with Elevated Views of Star Lake! Welcome to your Future Build Site - Perched on 4.32 Acres and just a Half Mile from Star Lake's Public Access. Offering Lake Views and a Peaceful, Park-Like Setting, this High-Elevation Backlot is as Build-Ready as they come!

Excavation and Site Prep are already Complete, with Power and High-Speed Fiber-Optic Internet available at the Road and Ready for Connection. The Land has been Thoughtfully Cleared and Landscaped, leaving behind a Picturesque Mix of Mature Oak, Maple, and Ash Trees.

Whether you're planning a Large Shop, Dream Home, or Barndominium, the Groundwork is DONE, and the Setting is Exceptional. A Rare Opportunity to Skip the Prep and Get Straight to the Dream - this one's Ready when you are!