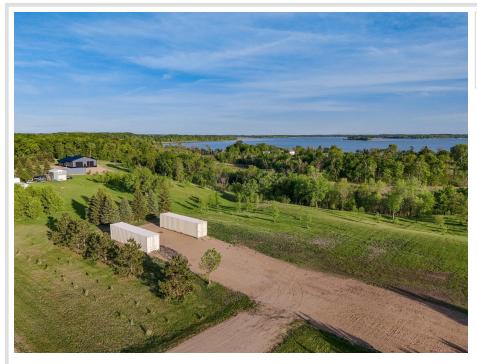

## Description:

Build-Ready Beauty with Elevated Views of Star Lake! Set on 2.51 Acres Overlooking Star Lake, this High-Elevation Backlot is as Build-Ready as they come. Located on East Rosewood Trail just a Half Mile from the Public Access, the Property offers Sweeping Views and a Peaceful, Park-Like Setting.

Excavation & Site Prep are already Complete for an Estimated 44x80 Structure, with Power & High-Speed Fiber-Optic Internet available at the Road and Ready for Connection. The Landscaped Yard is framed by Mature Hardwoods, offering Natural Beauty, Privacy, and a Partial Lake View.

Whether you're planning a Large Shop, Dream Home, or Barndominium, the Groundwork is DONE, and the Setting is Exceptional! A Rare Opportunity to Skip the Prep and Get Straight to the Dream—this one's Ready when you are!