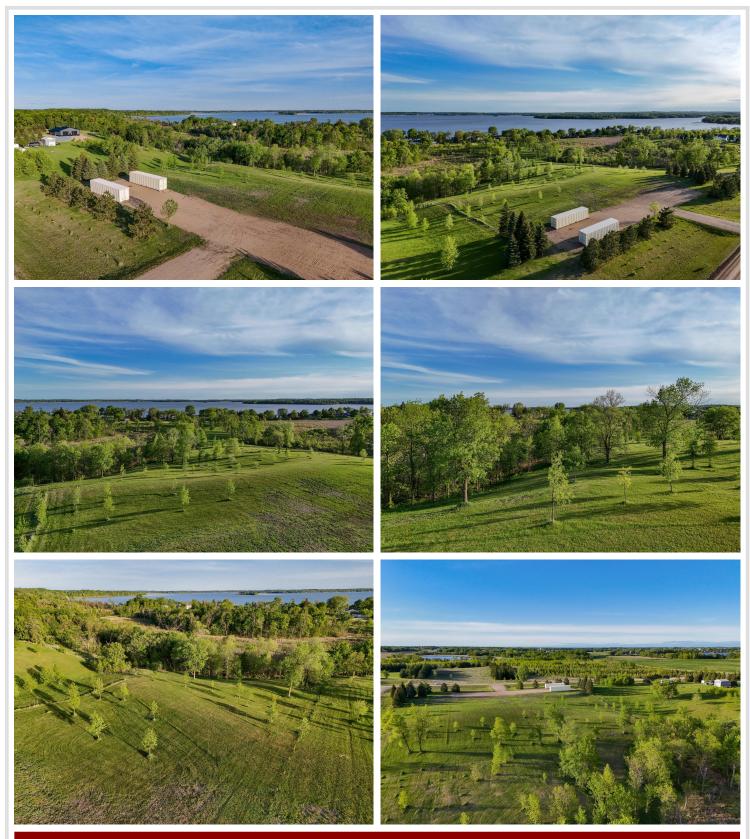

## Description:

Build-Ready Beauty with Elevated Views of Star Lake! Set on 2.51 Acres Overlooking Star Lake, this High-Elevation Backlot is as Build-Ready as they come. Located on East Rosewood Trail just a Half Mile from the Public Access, the Property offers Sweeping Views and a Peaceful, Park-Like Setting.

Excavation & Site Prep are already Complete for an Estimated 44x80 Structure, with Power & High-Speed Fiber-Optic Internet available at the Road and Ready for Connection. The Landscaped Yard is framed by Mature Hardwoods, offering Natural Beauty, Privacy, and a Partial Lake View.

Whether you're planning a Large Shop, Dream Home, or Barndominium, the Groundwork is DONE, and the Setting is Exceptional! A Rare Opportunity to Skip the Prep and Get Straight to the Dream—this one's Ready when you are!