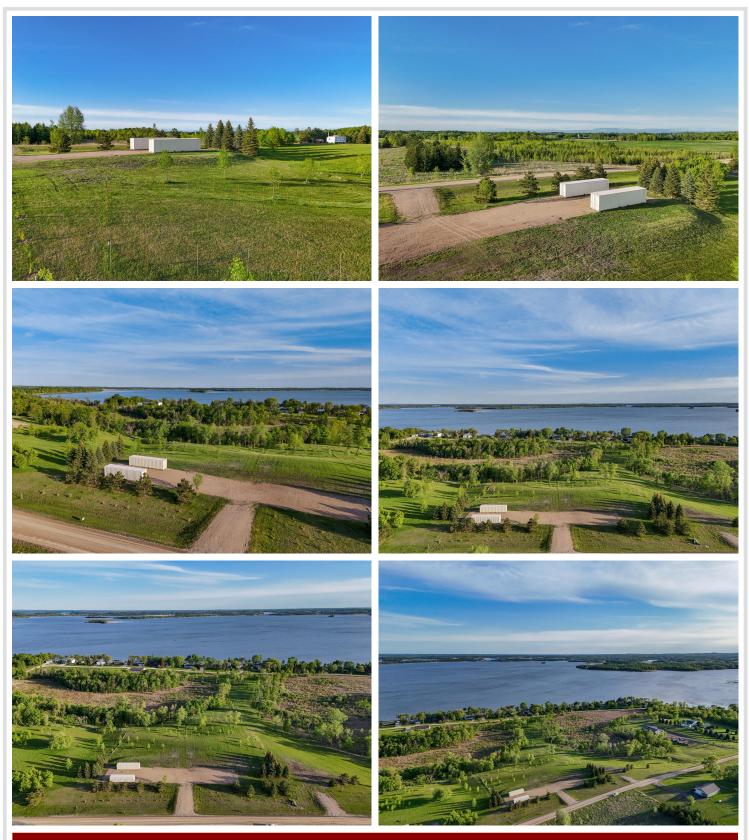

## Description:

Build-Ready Beauty with Elevated Views of Star Lake! Set on 2.51 Acres Overlooking Star Lake, this High-Elevation Backlot is as Build-Ready as they come. Located on East Rosewood Trail just a Half Mile from the Public Access, the Property offers Sweeping Views and a Peaceful, Park-Like Setting.

Excavation & Site Prep are already Complete for an Estimated 44x80 Structure, with Power & High-Speed Fiber-Optic Internet available at the Road and Ready for Connection. The Landscaped Yard is framed by Mature Hardwoods, offering Natural Beauty, Privacy, and a Partial Lake View.

Whether you're planning a Large Shop, Dream Home, or Barndominium, the Groundwork is DONE, and the Setting is Exceptional! A Rare Opportunity to Skip the Prep and Get Straight to the Dream—this one's Ready when you are!