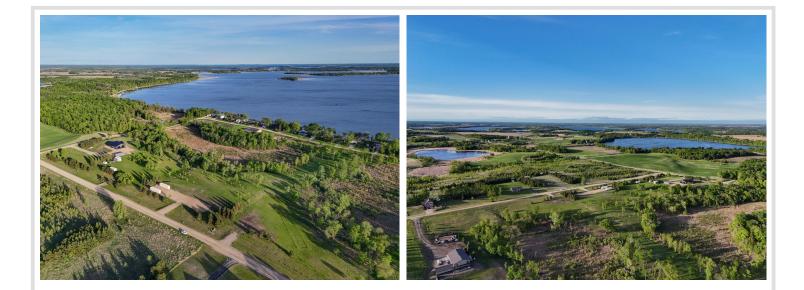

## Description:

Build-Ready Beauty with Elevated Views of Star Lake! Set on 2.51 Acres Overlooking Star Lake, this High-Elevation Backlot is as Build-Ready as they come. Located on East Rosewood Trail just a Half Mile from the Public Access, the Property offers Sweeping Views and a Peaceful, Park-Like Setting.

Excavation & Site Prep are already Complete for an Estimated 44x80 Structure, with Power & High-Speed Fiber-Optic Internet available at the Road and Ready for Connection. The Landscaped Yard is framed by Mature Hardwoods, offering Natural Beauty, Privacy, and a Partial Lake View.

Whether you're planning a Large Shop, Dream Home, or Barndominium, the Groundwork is DONE, and the Setting is Exceptional! A Rare Opportunity to Skip the Prep and Get Straight to the Dream—this one's Ready when you are!