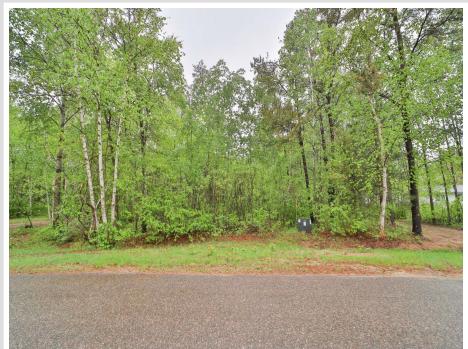

## **Description:**

160 feet of frontage on Lake Placid. Level elevation and close to town. Bring your building plans for your lake home or up north cabin.

## Additional Details:

| Lot Acres              | 1.6           |
|------------------------|---------------|
| Lot Dimensions         | 98x787x43x721 |
| School District        | 116           |
| Taxes                  | \$550         |
| Taxes with Assessments | \$550         |
| Tax Year               | 2025          |
|                        |               |