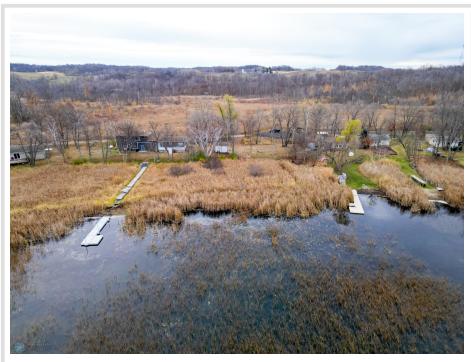

## **Description:**

Discover the perfect canvas for your dream lakeside retreat on the serene shores of Lake Crystal. This exceptional offering includes three contiguous lots—Lot 4, Lot 5, and Lot 6—boastingan impressive 150 feet of shoreline. The expansive layout provides ample space and flexibility for designing a custom property tailored to your vision. Renowned for its excellent fishing anddiverse water activities, Lake Crystal offers an idyllic blend of recreation and tranquility, making it an ideal destination for year-round enjoyment.

Affinity Real Estate - 600 Park Avenue South - Park Rapids MN 56470

website: www.AffinityRealEstate.com | email: info@affinityrealestate.com | office: 218-237-3333 | fax:218-237-3377

**\$259,000** MLS 6724379 Lake Land Lots 4, 5 & 6 Crystal Hills Dr Pelican Rapids MN 56572