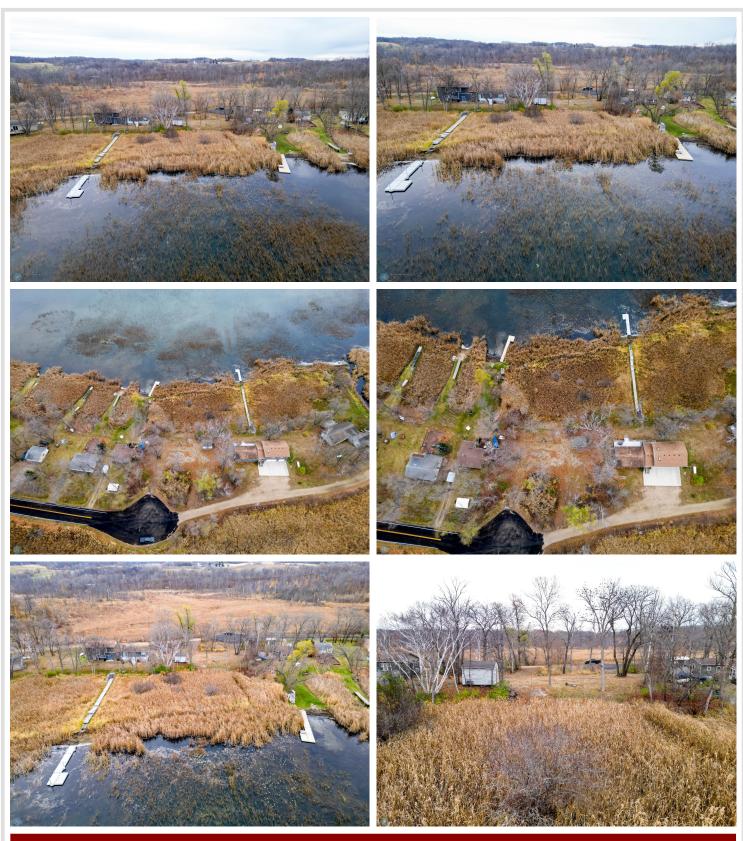

## **Description:**

Discover the perfect canvas for your dream lakeside retreat on the serene shores of Lake Crystal. This exceptional offering includes three contiguous lots—Lot 4, Lot 5, and Lot 6—boastingan impressive 150 feet of shoreline. The expansive layout provides ample space and flexibility for designing a custom property tailored to your vision. Renowned for its excellent fishing anddiverse water activities, Lake Crystal offers an idyllic blend of recreation and tranquility, making it an ideal destination for year-round enjoyment.

Affinity Real Estate - 600 Park Avenue South - Park Rapids MN 56470

website: www.AffinityRealEstate.com | email: info@affinityrealestate.com | office: 218-237-3333 | fax:218-237-3377

**\$259,000** MLS 6724379 Lake Land Lots 4, 5 & 6 Crystal Hills Dr Pelican Rapids MN 56572