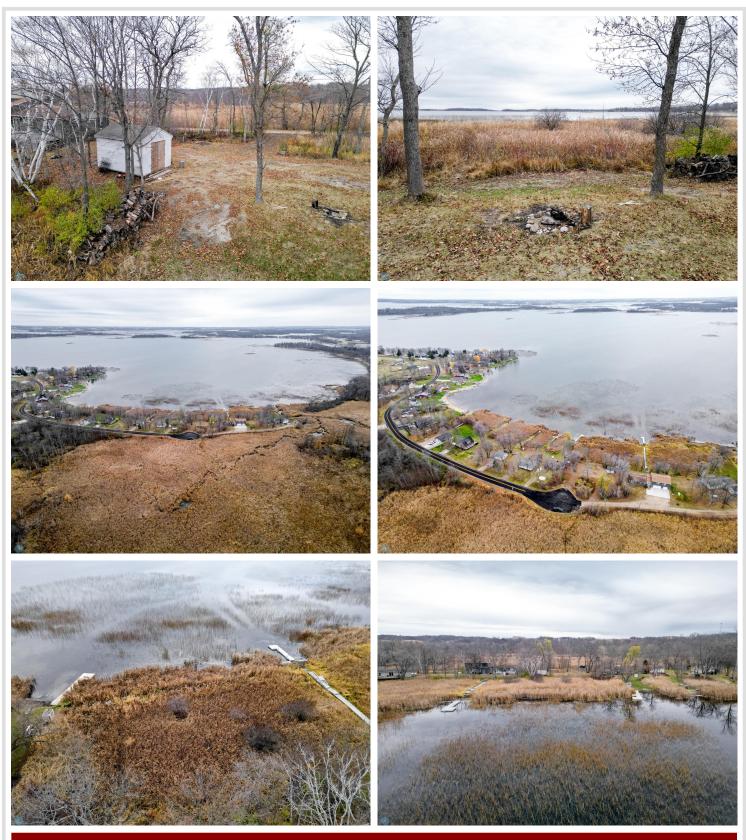

## **Description:**

Discover the perfect canvas for your dream lakeside retreat on the serene shores of Lake Crystal. This exceptional offering includes three contiguous lots—Lot 4, Lot 5, and Lot 6—boastingan impressive 150 feet of shoreline. The expansive layout provides ample space and flexibility for designing a custom property tailored to your vision. Renowned for its excellent fishing anddiverse water activities, Lake Crystal offers an idyllic blend of recreation and tranquility, making it an ideal destination for year-round enjoyment.

Affinity Real Estate - 600 Park Avenue South - Park Rapids MN 56470

website: www.AffinityRealEstate.com | email: info@affinityrealestate.com | office: 218-237-3333 | fax:218-237-3377

**\$259,000** MLS 6724379 Lake Land Lots 4, 5 & 6 Crystal Hills Dr Pelican Rapids MN 56572