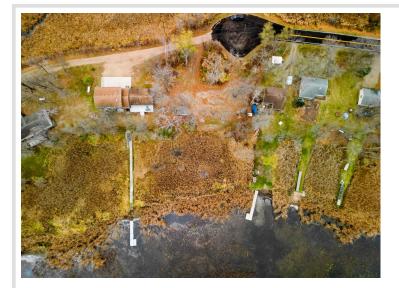

## **Description:**

Discover the perfect canvas for your dream lakeside retreat on the serene shores of Lake Crystal. This exceptional offering includes three contiguous lots—Lot 4, Lot 5, and Lot 6—boastingan impressive 150 feet of shoreline. The expansive layout provides ample space and flexibility for designing a custom property tailored to your vision. Renowned for its excellent fishing anddiverse water activities, Lake Crystal offers an idyllic blend of recreation and tranquility, making it an ideal destination for year-round enjoyment.

Affinity Real Estate - 600 Park Avenue South - Park Rapids MN 56470

website: www.AffinityRealEstate.com | email: info@affinityrealestate.com | office: 218-237-3333 | fax:218-237-3377

**\$259,000** MLS 6724379 Lake Land Lots 4, 5 & 6 Crystal Hills Dr Pelican Rapids MN 56572