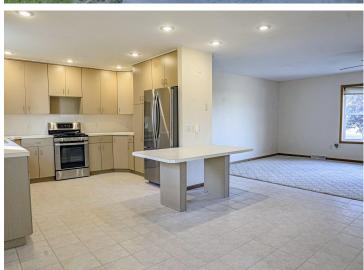

## **Description:**

Thoughtfully designed 3-bedroom, 3-bath home with 3120 square feet-corner lot, bonus building and 4 stall garage!

Enjoy comfort, space and convenience in this beautifully maintained one owner home. Perfectly positioned on a corner lot just minutes from downtown, parks, restaurants, schools and churches, this home offers functionality and convenience. The main floor is an open concept layout for effortless daily living, wide doorways, spacious kitchen, formal dining and welcoming living space. A large mudroom/ walk in pantry and guest bath is just off of the impressive 3 car tandem garage entry. Quality steel siding ensures long-term durability and minimal upkeep and the additional accessory building offers flexible space for crafting, quilting, an art studio, wood working or home office-tailored to your lifestyle. Downstairs the finished lower level has closet space galore, a room for a 4th bedroom with an egress, a canning room, and a large family room. With it's low maintenance exterior, abundant storage, location to amenities, this home has it all. Schedule your showing today and discover a home for your next chapter.