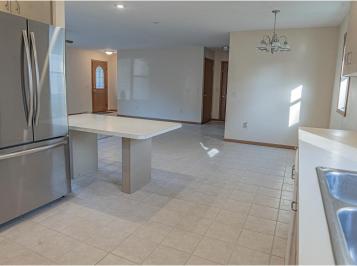

## **Description:**

Thoughtfully designed 3-bedroom, 3-bath home with 3120 square feet-corner lot, bonus building and 4 stall garage!

Enjoy comfort, space and convenience in this beautifully maintained one owner home. Perfectly positioned on a corner lot just minutes from downtown, parks, restaurants, schools and churches, this home offers functionality and convenience. The main floor is an open concept layout for effortless daily living, wide doorways, spacious kitchen, formal dining and welcoming living space. A large mudroom/ walk in pantry and guest bath is just off of the impressive 3 car tandem garage entry. Quality steel siding ensures long-term durability and minimal upkeep and the additional accessory building offers flexible space for crafting, quilting, an art studio, wood working or home office-tailored to your lifestyle. Downstairs the finished lower level has closet space galore, a room for a 4th bedroom with an egress, a canning room, and a large family room. With it's low maintenance exterior, abundant storage, location to amenities, this home has it all. Schedule your showing today and discover a home for your next chapter.