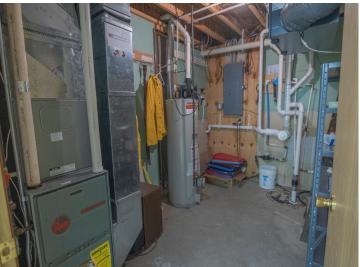

## **Additional Features:**

Basement: Block, Finished, Storage Space Fuel: Natural Gas Garage: 2 Heat: Forced Air Sewer: City Sewer/Connected Water: City Water/Connected Air Conditioning: Central Air