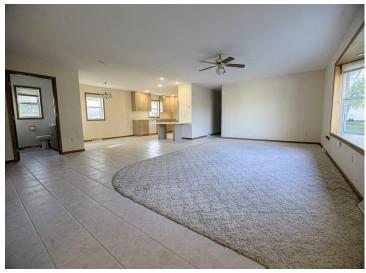

## **Description:**

Thoughtfully designed 3-bedroom, 3-bath home with 3120 square feet-corner lot, bonus building and 4 stall garage!

Enjoy comfort, space and convenience in this beautifully maintained one owner home. Perfectly positioned on a corner lot just minutes from downtown, parks, restaurants, schools and churches, this home offers functionality and convenience. The main floor is an open concept layout for effortless daily living, wide doorways, spacious kitchen, formal dining and welcoming living space. A large mudroom/ walk in pantry and guest bath is just off of the impressive 3 car tandem garage entry. Quality steel siding ensures long-term durability and minimal upkeep and the additional accessory building offers flexible space for crafting, quilting, an art studio, wood working or home office-tailored to your lifestyle. Downstairs the finished lower level has closet space galore, a room for a 4th bedroom with an egress, a canning room, and a large family room. With it's low maintenance exterior, abundant storage, location to amenities, this home has it all. Schedule your showing today and discover a home for your next chapter.