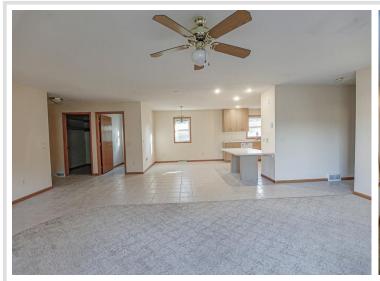

## **Description:**

Thoughtfully designed 3-bedroom, 3-bath home with 3120 square feet-corner lot, bonus building and 4 stall garage!

Enjoy comfort, space and convenience in this beautifully maintained one owner home. Perfectly positioned on a corner lot just minutes from downtown, parks, restaurants, schools and churches, this home offers functionality and convenience. The main floor is an open concept layout for effortless daily living, wide doorways, spacious kitchen, formal dining and welcoming living space. A large mudroom/ walk in pantry and guest bath is just off of the impressive 3 car tandem garage entry. Quality steel siding ensures long-term durability and minimal upkeep and the additional accessory building offers flexible space for crafting, quilting, an art studio, wood working or home office-tailored to your lifestyle. Downstairs the finished lower level has closet space galore, a room for a 4th bedroom with an egress, a canning room, and a large family room. With it's low maintenance exterior, abundant storage, location to amenities, this home has it all. Schedule your showing today and discover a home for your next chapter.