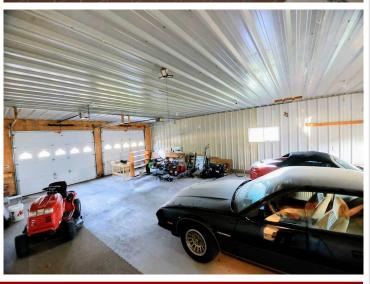

## **Description:**

Thoughtfully designed 3-bedroom, 3-bath home with 3120 square feet-corner lot, bonus building and 4 stall garage!

Enjoy comfort, space and convenience in this beautifully maintained one owner home. Perfectly positioned on a corner lot just minutes from downtown, parks, restaurants, schools and churches, this home offers functionality and convenience. The main floor is an open concept layout for effortless daily living, wide doorways, spacious kitchen, formal dining and welcoming living space. A large mudroom/ walk in pantry and guest bath is just off of the impressive 3 car tandem garage entry. Quality steel siding ensures long-term durability and minimal upkeep and the additional accessory building offers flexible space for crafting, quilting, an art studio, wood working or home office-tailored to your lifestyle. Downstairs the finished lower level has closet space galore, a room for a 4th bedroom with an egress, a canning room, and a large family room. With it's low maintenance exterior, abundant storage, location to amenities, this home has it all. Schedule your showing today and discover a home for your next chapter.