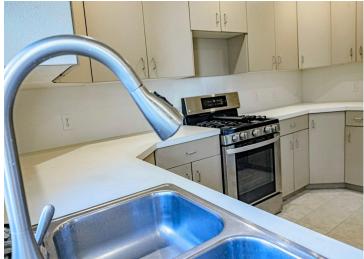

## **Description:**

Thoughtfully designed 3-bedroom, 3-bath home with 3120 square feet-corner lot, bonus building and 4 stall garage!

Enjoy comfort, space and convenience in this beautifully maintained one owner home. Perfectly positioned on a corner lot just minutes from downtown, parks, restaurants, schools and churches, this home offers functionality and convenience. The main floor is an open concept layout for effortless daily living, wide doorways, spacious kitchen, formal dining and welcoming living space. A large mudroom/ walk in pantry and guest bath is just off of the impressive 3 car tandem garage entry. Quality steel siding ensures long-term durability and minimal upkeep and the additional accessory building offers flexible space for crafting, quilting, an art studio, wood working or home office-tailored to your lifestyle. Downstairs the finished lower level has closet space galore, a room for a 4th bedroom with an egress, a canning room, and a large family room. With it's low maintenance exterior, abundant storage, location to amenities, this home has it all. Schedule your showing today and discover a home for your next chapter.