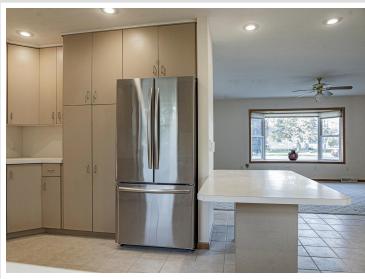

## **Description:**

Thoughtfully designed 3-bedroom, 3-bath home with 3120 square feet-corner lot, bonus building and 4 stall garage!

Enjoy comfort, space and convenience in this beautifully maintained one owner home. Perfectly positioned on a corner lot just minutes from downtown, parks, restaurants, schools and churches, this home offers functionality and convenience. The main floor is an open concept layout for effortless daily living, wide doorways, spacious kitchen, formal dining and welcoming living space. A large mudroom/ walk in pantry and guest bath is just off of the impressive 3 car tandem garage entry. Quality steel siding ensures long-term durability and minimal upkeep and the additional accessory building offers flexible space for crafting, quilting, an art studio, wood working or home office-tailored to your lifestyle. Downstairs the finished lower level has closet space galore, a room for a 4th bedroom with an egress, a canning room, and a large family room. With it's low maintenance exterior, abundant storage, location to amenities, this home has it all. Schedule your showing today and discover a home for your next chapter.