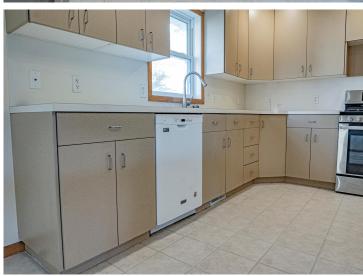

## **Description:**

Thoughtfully designed 3-bedroom, 3-bath home with 3120 square feet-corner lot, bonus building and 4 stall garage!

Enjoy comfort, space and convenience in this beautifully maintained one owner home. Perfectly positioned on a corner lot just minutes from downtown, parks, restaurants, schools and churches, this home offers functionality and convenience. The main floor is an open concept layout for effortless daily living, wide doorways, spacious kitchen, formal dining and welcoming living space. A large mudroom/ walk in pantry and guest bath is just off of the impressive 3 car tandem garage entry. Quality steel siding ensures long-term durability and minimal upkeep and the additional accessory building offers flexible space for crafting, quilting, an art studio, wood working or home office-tailored to your lifestyle. Downstairs the finished lower level has closet space galore, a room for a 4th bedroom with an egress, a canning room, and a large family room. With it's low maintenance exterior, abundant storage, location to amenities, this home has it all. Schedule your showing today and discover a home for your next chapter.