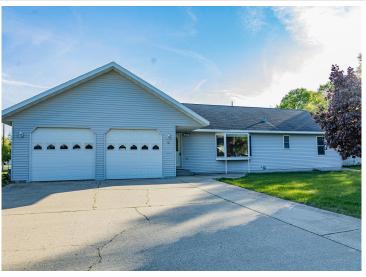

MLS 6724406 Residential

\$319,900

3,120 sq ft 3 bedrooms 3 baths

101 6th Street Perham MN 56573

Status: Pending

## **Description:**

Thoughtfully designed 3-bedroom, 3-bath home with 3120 square feet-corner lot, bonus building and 4 stall garage!

Enjoy comfort, space and convenience in this beautifully maintained one owner home. Perfectly positioned on a corner lot just minutes from downtown, parks, restaurants, schools and churches, this home offers functionality and convenience. The main floor is an open concept layout for effortless daily living, wide doorways, spacious kitchen, formal dining and welcoming living space. A large mudroom/ walk in pantry and guest bath is just off of the impressive 3 car tandem garage entry. Quality steel siding ensures long-term durability and minimal upkeep and the additional accessory building offers flexible space for crafting, quilting, an art studio, wood working or home office-tailored to your lifestyle. Downstairs the finished lower level has closet space galore, a room for a 4th bedroom with an egress, a canning room, and a large family room. With it's low maintenance exterior, abundant storage, location to amenities, this home has it all. Schedule your showing today and discover a home for your next chapter.