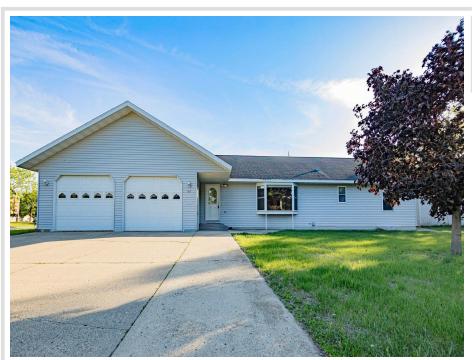

MLS 6724406 Residential

\$319,900

3,120 sq ft 3 bedrooms 3 baths

101 6th Street Perham MN 56573

Status: Pending

## **Description:**

Thoughtfully designed 3-bedroom, 3-bath home with 3120 square feet-corner lot, bonus building and 4 stall garage!

Enjoy comfort, space and convenience in this beautifully maintained one owner home. Perfectly positioned on a corner lot just minutes from downtown, parks, restaurants, schools and churches, this home offers functionality and convenience. The main floor is an open concept layout for effortless daily living, wide doorways, spacious kitchen, formal dining and welcoming living space. A large mudroom/ walk in pantry and guest bath is just off of the impressive 3 car tandem garage entry. Quality steel siding ensures long-term durability and minimal upkeep and the additional accessory building offers flexible space for crafting, quilting, an art studio, wood working or home office-tailored to your lifestyle. Downstairs the finished lower level has closet space galore, a room for a 4th bedroom with an egress, a canning room, and a large family room. With it's low maintenance exterior, abundant storage, location to amenities, this home has it all. Schedule your showing today and discover a home for your next chapter.