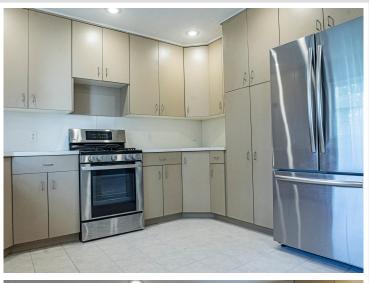

## **Description:**

Thoughtfully designed 3-bedroom, 3-bath home with 3120 square feet-corner lot, bonus building and 4 stall garage!

Enjoy comfort, space and convenience in this beautifully maintained one owner home. Perfectly positioned on a corner lot just minutes from downtown, parks, restaurants, schools and churches, this home offers functionality and convenience. The main floor is an open concept layout for effortless daily living, wide doorways, spacious kitchen, formal dining and welcoming living space. A large mudroom/ walk in pantry and guest bath is just off of the impressive 3 car tandem garage entry. Quality steel siding ensures long-term durability and minimal upkeep and the additional accessory building offers flexible space for crafting, quilting, an art studio, wood working or home office-tailored to your lifestyle. Downstairs the finished lower level has closet space galore, a room for a 4th bedroom with an egress, a canning room, and a large family room. With it's low maintenance exterior, abundant storage, location to amenities, this home has it all. Schedule your showing today and discover a home for your next chapter.