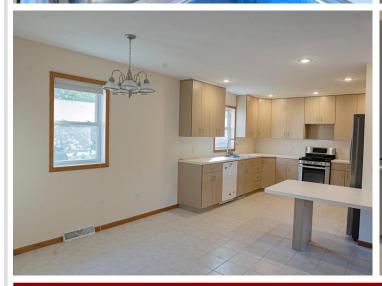

## **Description:**

Thoughtfully designed 3-bedroom, 3-bath home with 3120 square feet-corner lot, bonus building and 4 stall garage!

Enjoy comfort, space and convenience in this beautifully maintained one owner home. Perfectly positioned on a corner lot just minutes from downtown, parks, restaurants, schools and churches, this home offers functionality and convenience. The main floor is an open concept layout for effortless daily living, wide doorways, spacious kitchen, formal dining and welcoming living space. A large mudroom/ walk in pantry and guest bath is just off of the impressive 3 car tandem garage entry. Quality steel siding ensures long-term durability and minimal upkeep and the additional accessory building offers flexible space for crafting, quilting, an art studio, wood working or home office-tailored to your lifestyle. Downstairs the finished lower level has closet space galore, a room for a 4th bedroom with an egress, a canning room, and a large family room. With it's low maintenance exterior, abundant storage, location to amenities, this home has it all. Schedule your showing today and discover a home for your next chapter.