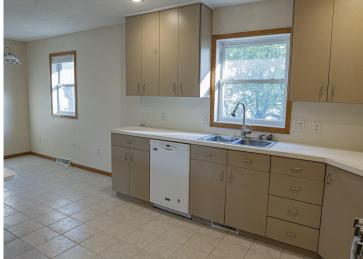

## **Description:**

Thoughtfully designed 3-bedroom, 3-bath home with 3120 square feet-corner lot, bonus building and 4 stall garage!

Enjoy comfort, space and convenience in this beautifully maintained one owner home. Perfectly positioned on a corner lot just minutes from downtown, parks, restaurants, schools and churches, this home offers functionality and convenience. The main floor is an open concept layout for effortless daily living, wide doorways, spacious kitchen, formal dining and welcoming living space. A large mudroom/ walk in pantry and guest bath is just off of the impressive 3 car tandem garage entry. Quality steel siding ensures long-term durability and minimal upkeep and the additional accessory building offers flexible space for crafting, quilting, an art studio, wood working or home office-tailored to your lifestyle. Downstairs the finished lower level has closet space galore, a room for a 4th bedroom with an egress, a canning room, and a large family room. With it's low maintenance exterior, abundant storage, location to amenities, this home has it all. Schedule your showing today and discover a home for your next chapter.