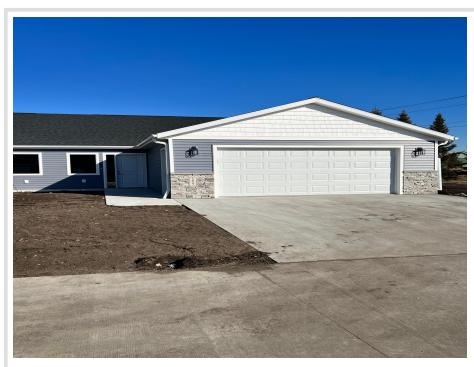

MLS 6724547 Residential

\$389,900

1,489 sq ft 2 bedrooms 2 baths

1027 Village Lane Detroit Lakes MN 56501

Status: Active

## **Description:**

Long Pine Community Twin Homes is located in an ideal location within Detroit Lakes. This 2 bed 2 Bath open concept

designed to cover all your wants and wishes. This open concept plan has a Master Suite with a walk in closet. The property is all

landscaped including irrigation and patio off of the patio door. This property is turn key and all your lawn care and snow removal will

be taken care of. Pictures are from a previous unit. This home may also be available to rent. Agent related to seller