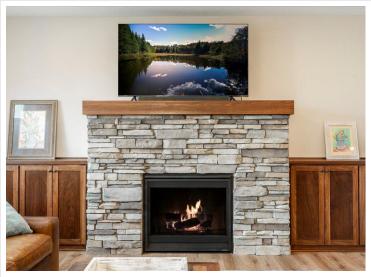

## **Description:**

Welcome to your dream home! This modern living 5-bedroom, 4-bathroom home was built in 2022. Located on a private road, this property sits on a spacious 2.7-acre lot where you own half of the cul-de-sac. The kitchen features top-of-the-line stainless steel appliances with gas stove and double oven, corner pantry, granite countertops and a spacious island. Fitness enthusiasts will love the indoor sport court and exercise room. The home also features dual-zone heating and air conditioning for optimal comfort. Don't forget the fenced-in back yard, perfect for pets or kids to play safely, and the maintenance free back deck. The insulated and heated 4-car garage has floor drains and a utility sink. The irrigation system keeps your yard meticulously lush and looking pristine along the paver patio. Whether you're hosting a summer barbecue or enjoying a quiet evening under the stars, you'll love the outdoor space. Just a short drive away to the highway for easy access to shopping, dining, and recreational activities in Baxter. Located in the Brainerd School district, with choice of six elementary schools including the popular Nisswa Elementary, Forest View Middle School and Brainerd High School.

## Additional Features:

Basement: Daylight/Lookout Windows, Drain Tiled, Finished, Full, Concrete Fuel: Natural Gas Garage: 4 Heat: Forced Air, Fireplace(s), Zoned Sewer: Private Sewer, Septic System Compliant - Yes, Tank with Drainage Field Water: Submersible - 4 Inch, Drilled, Private, Well Air