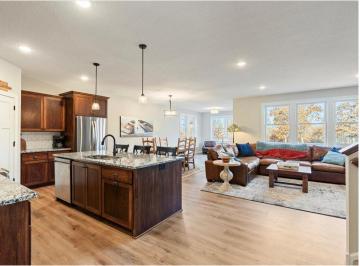

## **Description:**

Welcome to your dream home! This modern living 5-bedroom, 4-bathroom home was built in 2022. Located on a private road, this property sits on a spacious 2.7-acre lot where you own half of the cul-de-sac. The kitchen features top-of-the-line stainless steel appliances with gas stove and double oven, corner pantry, granite countertops and a spacious island. Fitness enthusiasts will love the indoor sport court and exercise room. The home also features dual-zone heating and air conditioning for optimal comfort. Don't forget the fenced-in back yard, perfect for pets or kids to play safely, and the maintenance free back deck. The insulated and heated 4-car garage has floor drains and a utility sink. The irrigation system keeps your yard meticulously lush and looking pristine along the paver patio. Whether you're hosting a summer barbecue or enjoying a quiet evening under the stars, you'll love the outdoor space. Just a short drive away to the highway for easy access to shopping, dining, and recreational activities in Baxter. Located in the Brainerd School district, with choice of six elementary schools including the popular Nisswa Elementary, Forest View Middle School and Brainerd High School.