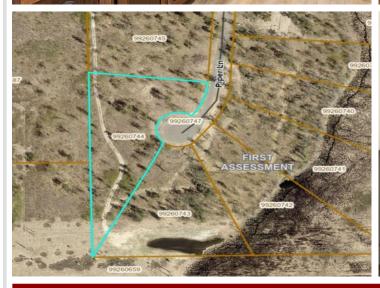

## Additional Details:

Year Built 2022 Lot Acres 2.74

Lot Dimensions 265x484x708x352

Garage Stalls 4
School District 181
Taxes \$3,429
Taxes with Assessments \$3,454
Tax Year 2025