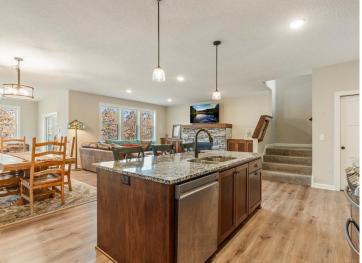

## **Description:**

Welcome to your dream home! This modern living 5-bedroom, 4-bathroom home was built in 2022. Located on a private road, this property sits on a spacious 2.7-acre lot where you own half of the cul-de-sac. The kitchen features top-of-the-line stainless steel appliances with gas stove and double oven, corner pantry, granite countertops and a spacious island. Fitness enthusiasts will love the indoor sport court and exercise room. The home also features dual-zone heating and air conditioning for optimal comfort. Don't forget the fenced-in back yard, perfect for pets or kids to play safely, and the maintenance free back deck. The insulated and heated 4-car garage has floor drains and a utility sink. The irrigation system keeps your yard meticulously lush and looking pristine along the paver patio. Whether you're hosting a summer barbecue or enjoying a quiet evening under the stars, you'll love the outdoor space. Just a short drive away to the highway for easy access to shopping, dining, and recreational activities in Baxter. Located in the Brainerd School district, with choice of six elementary schools including the popular Nisswa Elementary, Forest View Middle School and Brainerd High School.