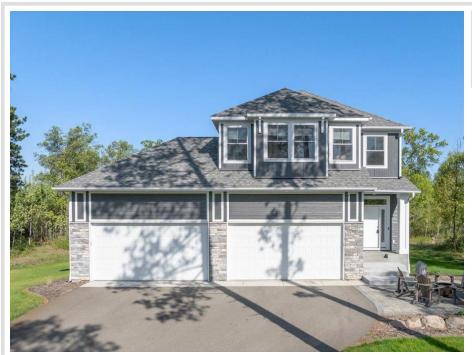

MLS 6724553 Residential

\$725,000

4,514 sq ft 5 bedrooms 4 baths

16524 Piper Lane Brainerd MN 56401

Status: Active

## **Description:**

Welcome to your dream home! This modern living 5-bedroom, 4-bathroom home was built in 2022. Located on a private road, this property sits on a spacious 2.7-acre lot where you own half of the cul-de-sac. The kitchen features top-of-the-line stainless steel appliances with gas stove and double oven, corner pantry, granite countertops and a spacious island. Fitness enthusiasts will love the indoor sport court and exercise room. The home also features dual-zone heating and air conditioning for optimal comfort. Don't forget the fenced-in back yard, perfect for pets or kids to play safely, and the maintenance free back deck. The insulated and heated 4-car garage has floor drains and a utility sink. The irrigation system keeps your yard meticulously lush and looking pristine along the paver patio. Whether you're hosting a summer barbecue or enjoying a quiet evening under the stars, you'll love the outdoor space. Just a short drive away to the highway for easy access to shopping, dining, and recreational activities in Baxter. Located in the Brainerd School district, with choice of six elementary schools including the popular Nisswa Elementary, Forest View Middle School and Brainerd High School.

## Additional Details:

Year Built 2022 Lot Acres 2.74

Lot Dimensions 265x484x708x352

Garage Stalls 4
School District 181
Taxes \$3,429
Taxes with Assessments \$3,454
Tax Year 2025