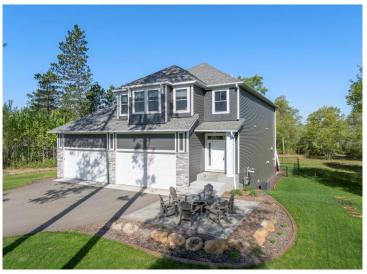

## **Description:**

Welcome to your dream home! This modern living 5-bedroom, 4-bathroom home was built in 2022. Located on a private road, this property sits on a spacious 2.7-acre lot where you own half of the cul-de-sac. The kitchen features top-of-the-line stainless steel appliances with gas stove and double oven, corner pantry, granite countertops and a spacious island. Fitness enthusiasts will love the indoor sport court and exercise room. The home also features dual-zone heating and air conditioning for optimal comfort. Don't forget the fenced-in back yard, perfect for pets or kids to play safely, and the maintenance free back deck. The insulated and heated 4-car garage has floor drains and a utility sink. The irrigation system keeps your yard meticulously lush and looking pristine along the paver patio. Whether you're hosting a summer barbecue or enjoying a quiet evening under the stars, you'll love the outdoor space. Just a short drive away to the highway for easy access to shopping, dining, and recreational activities in Baxter. Located in the Brainerd School district, with choice of six elementary schools including the popular Nisswa Elementary, Forest View Middle School and Brainerd High School.