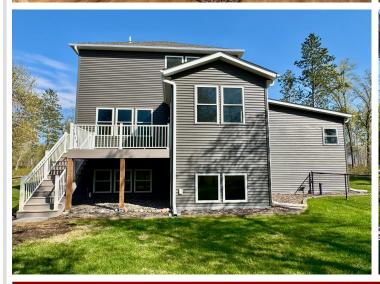

## **Description:**

Welcome to your dream home! This modern living 5-bedroom, 4-bathroom home was built in 2022. Located on a private road, this property sits on a spacious 2.7-acre lot where you own half of the cul-de-sac. The kitchen features top-of-the-line stainless steel appliances with gas stove and double oven, corner pantry, granite countertops and a spacious island. Fitness enthusiasts will love the indoor sport court and exercise room. The home also features dual-zone heating and air conditioning for optimal comfort. Don't forget the fenced-in back yard, perfect for pets or kids to play safely, and the maintenance free back deck. The insulated and heated 4-car garage has floor drains and a utility sink. The irrigation system keeps your yard meticulously lush and looking pristine along the paver patio. Whether you're hosting a summer barbecue or enjoying a quiet evening under the stars, you'll love the outdoor space. Just a short drive away to the highway for easy access to shopping, dining, and recreational activities in Baxter. Located in the Brainerd School district, with choice of six elementary schools including the popular Nisswa Elementary, Forest View Middle School and Brainerd High School.