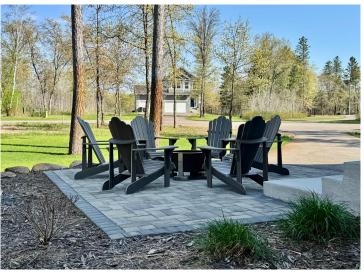

## **Description:**

Welcome to your dream home! This modern living 5-bedroom, 4-bathroom home was built in 2022. Located on a private road, this property sits on a spacious 2.7-acre lot where you own half of the cul-de-sac. The kitchen features top-of-the-line stainless steel appliances with gas stove and double oven, corner pantry, granite countertops and a spacious island. Fitness enthusiasts will love the indoor sport court and exercise room. The home also features dual-zone heating and air conditioning for optimal comfort. Don't forget the fenced-in back yard, perfect for pets or kids to play safely, and the maintenance free back deck. The insulated and heated 4-car garage has floor drains and a utility sink. The irrigation system keeps your yard meticulously lush and looking pristine along the paver patio. Whether you're hosting a summer barbecue or enjoying a quiet evening under the stars, you'll love the outdoor space. Just a short drive away to the highway for easy access to shopping, dining, and recreational activities in Baxter. Located in the Brainerd School district, with choice of six elementary schools including the popular Nisswa Elementary, Forest View Middle School and Brainerd High School.