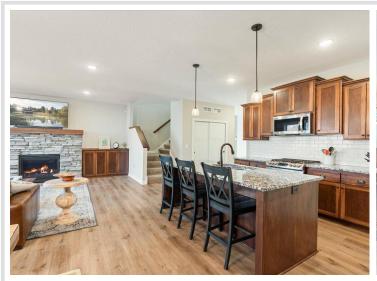

## **Description:**

Welcome to your dream home! This modern living 5-bedroom, 4-bathroom home was built in 2022. Located on a private road, this property sits on a spacious 2.7-acre lot where you own half of the cul-de-sac. The kitchen features top-of-the-line stainless steel appliances with gas stove and double oven, corner pantry, granite countertops and a spacious island. Fitness enthusiasts will love the indoor sport court and exercise room. The home also features dual-zone heating and air conditioning for optimal comfort. Don't forget the fenced-in back yard, perfect for pets or kids to play safely, and the maintenance free back deck. The insulated and heated 4-car garage has floor drains and a utility sink. The irrigation system keeps your yard meticulously lush and looking pristine along the paver patio. Whether you're hosting a summer barbecue or enjoying a quiet evening under the stars, you'll love the outdoor space. Just a short drive away to the highway for easy access to shopping, dining, and recreational activities in Baxter. Located in the Brainerd School district, with choice of six elementary schools including the popular Nisswa Elementary, Forest View Middle School and Brainerd High School.