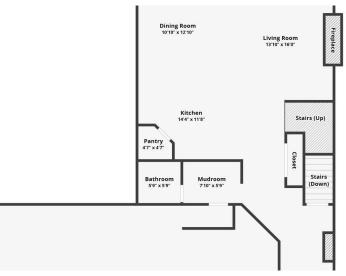

## **Description:**

Welcome to your dream home! This modern living 5-bedroom, 4-bathroom home was built in 2022. Located on a private road, this property sits on a spacious 2.7-acre lot where you own half of the cul-de-sac. The kitchen features top-of-the-line stainless steel appliances with gas stove and double oven, corner pantry, granite countertops and a spacious island. Fitness enthusiasts will love the indoor sport court and exercise room. The home also features dual-zone heating and air conditioning for optimal comfort. Don't forget the fenced-in back yard, perfect for pets or kids to play safely, and the maintenance free back deck. The insulated and heated 4-car garage has floor drains and a utility sink. The irrigation system keeps your yard meticulously lush and looking pristine along the paver patio. Whether you're hosting a summer barbecue or enjoying a quiet evening under the stars, you'll love the outdoor space. Just a short drive away to the highway for easy access to shopping, dining, and recreational activities in Baxter. Located in the Brainerd School district, with choice of six elementary schools including the popular Nisswa Elementary, Forest View Middle School and Brainerd High School.

## Additional Details:

Year Built 2022 Lot Acres 2.74

Lot Dimensions 265x484x708x352

Garage Stalls 4
School District 181
Taxes \$3,429
Taxes with Assessments \$3,454
Tax Year 2025

## Additional Features:

Basement: Daylight/Lookout Windows, Drain Tiled, Finished, Full, Concrete Fuel: Natural Gas Garage: 4 Heat: Forced Air, Fireplace(s), Zoned Sewer: Private Sewer, Septic System Compliant - Yes, Tank with Drainage Field Water: Submersible - 4 Inch, Drilled, Private, Well Air