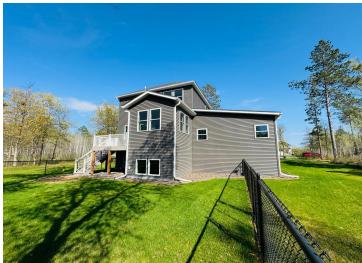

## **Description:**

Welcome to your dream home! This modern living 5-bedroom, 4-bathroom home was built in 2022. Located on a private road, this property sits on a spacious 2.7-acre lot where you own half of the cul-de-sac. The kitchen features top-of-the-line stainless steel appliances with gas stove and double oven, corner pantry, granite countertops and a spacious island. Fitness enthusiasts will love the indoor sport court and exercise room. The home also features dual-zone heating and air conditioning for optimal comfort. Don't forget the fenced-in back yard, perfect for pets or kids to play safely, and the maintenance free back deck. The insulated and heated 4-car garage has floor drains and a utility sink. The irrigation system keeps your yard meticulously lush and looking pristine along the paver patio. Whether you're hosting a summer barbecue or enjoying a quiet evening under the stars, you'll love the outdoor space. Just a short drive away to the highway for easy access to shopping, dining, and recreational activities in Baxter. Located in the Brainerd School district, with choice of six elementary schools including the popular Nisswa Elementary, Forest View Middle School and Brainerd High School.