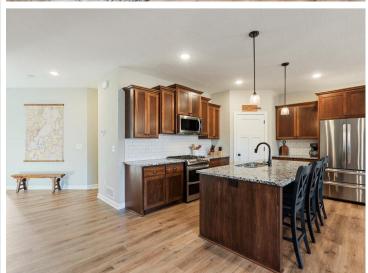

## **Description:**

Welcome to your dream home! This modern living 5-bedroom, 4-bathroom home was built in 2022. Located on a private road, this property sits on a spacious 2.7-acre lot where you own half of the cul-de-sac. The kitchen features top-of-the-line stainless steel appliances with gas stove and double oven, corner pantry, granite countertops and a spacious island. Fitness enthusiasts will love the indoor sport court and exercise room. The home also features dual-zone heating and air conditioning for optimal comfort. Don't forget the fenced-in back yard, perfect for pets or kids to play safely, and the maintenance free back deck. The insulated and heated 4-car garage has floor drains and a utility sink. The irrigation system keeps your yard meticulously lush and looking pristine along the paver patio. Whether you're hosting a summer barbecue or enjoying a quiet evening under the stars, you'll love the outdoor space. Just a short drive away to the highway for easy access to shopping, dining, and recreational activities in Baxter. Located in the Brainerd School district, with choice of six elementary schools including the popular Nisswa Elementary, Forest View Middle School and Brainerd High School.