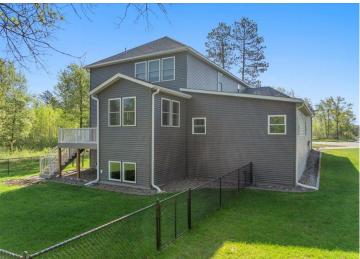

## **Description:**

Welcome to your dream home! This modern living 5-bedroom, 4-bathroom home was built in 2022. Located on a private road, this property sits on a spacious 2.7-acre lot where you own half of the cul-de-sac. The kitchen features top-of-the-line stainless steel appliances with gas stove and double oven, corner pantry, granite countertops and a spacious island. Fitness enthusiasts will love the indoor sport court and exercise room. The home also features dual-zone heating and air conditioning for optimal comfort. Don't forget the fenced-in back yard, perfect for pets or kids to play safely, and the maintenance free back deck. The insulated and heated 4-car garage has floor drains and a utility sink. The irrigation system keeps your yard meticulously lush and looking pristine along the paver patio. Whether you're hosting a summer barbecue or enjoying a quiet evening under the stars, you'll love the outdoor space. Just a short drive away to the highway for easy access to shopping, dining, and recreational activities in Baxter. Located in the Brainerd School district, with choice of six elementary schools including the popular Nisswa Elementary, Forest View Middle School and Brainerd High School.