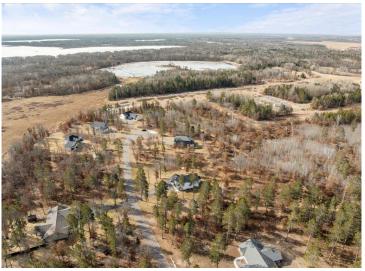

## **Description:**

Welcome to your dream home! This modern living 5-bedroom, 4-bathroom home was built in 2022. Located on a private road, this property sits on a spacious 2.7-acre lot where you own half of the cul-de-sac. The kitchen features top-of-the-line stainless steel appliances with gas stove and double oven, corner pantry, granite countertops and a spacious island. Fitness enthusiasts will love the indoor sport court and exercise room. The home also features dual-zone heating and air conditioning for optimal comfort. Don't forget the fenced-in back yard, perfect for pets or kids to play safely, and the maintenance free back deck. The insulated and heated 4-car garage has floor drains and a utility sink. The irrigation system keeps your yard meticulously lush and looking pristine along the paver patio. Whether you're hosting a summer barbecue or enjoying a quiet evening under the stars, you'll love the outdoor space. Just a short drive away to the highway for easy access to shopping, dining, and recreational activities in Baxter. Located in the Brainerd School district, with choice of six elementary schools including the popular Nisswa Elementary, Forest View Middle School and Brainerd High School.

## Additional Details:

Year Built 2022 Lot Acres 2.74

Lot Dimensions 265x484x708x352

Garage Stalls 4
School District 181
Taxes \$3,429
Taxes with Assessments \$3,454
Tax Year 2025