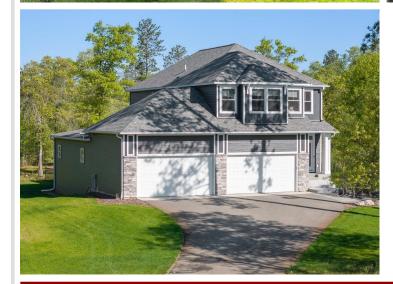

## **Description:**

Welcome to your dream home! This modern living 5-bedroom, 4-bathroom home was built in 2022. Located on a private road, this property sits on a spacious 2.7-acre lot where you own half of the cul-de-sac. The kitchen features top-of-the-line stainless steel appliances with gas stove and double oven, corner pantry, granite countertops and a spacious island. Fitness enthusiasts will love the indoor sport court and exercise room. The home also features dual-zone heating and air conditioning for optimal comfort. Don't forget the fenced-in back yard, perfect for pets or kids to play safely, and the maintenance free back deck. The insulated and heated 4-car garage has floor drains and a utility sink. The irrigation system keeps your yard meticulously lush and looking pristine along the paver patio. Whether you're hosting a summer barbecue or enjoying a quiet evening under the stars, you'll love the outdoor space. Just a short drive away to the highway for easy access to shopping, dining, and recreational activities in Baxter. Located in the Brainerd School district, with choice of six elementary schools including the popular Nisswa Elementary, Forest View Middle School and Brainerd High School.

## Additional Details:

Year Built 2022 Lot Acres 2.74

Lot Dimensions 265x484x708x352

Garage Stalls 4
School District 181
Taxes \$3,429
Taxes with Assessments \$3,454
Tax Year 2025