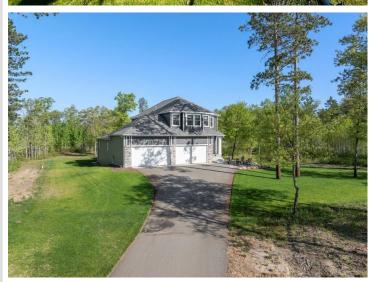

## **Description:**

Welcome to your dream home! This modern living 5-bedroom, 4-bathroom home was built in 2022. Located on a private road, this property sits on a spacious 2.7-acre lot where you own half of the cul-de-sac. The kitchen features top-of-the-line stainless steel appliances with gas stove and double oven, corner pantry, granite countertops and a spacious island. Fitness enthusiasts will love the indoor sport court and exercise room. The home also features dual-zone heating and air conditioning for optimal comfort. Don't forget the fenced-in back yard, perfect for pets or kids to play safely, and the maintenance free back deck. The insulated and heated 4-car garage has floor drains and a utility sink. The irrigation system keeps your yard meticulously lush and looking pristine along the paver patio. Whether you're hosting a summer barbecue or enjoying a quiet evening under the stars, you'll love the outdoor space. Just a short drive away to the highway for easy access to shopping, dining, and recreational activities in Baxter. Located in the Brainerd School district, with choice of six elementary schools including the popular Nisswa Elementary, Forest View Middle School and Brainerd High School.