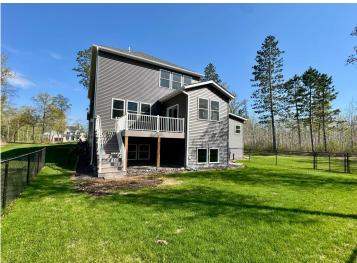

## **Description:**

Welcome to your dream home! This modern living 5-bedroom, 4-bathroom home was built in 2022. Located on a private road, this property sits on a spacious 2.7-acre lot where you own half of the cul-de-sac. The kitchen features top-of-the-line stainless steel appliances with gas stove and double oven, corner pantry, granite countertops and a spacious island. Fitness enthusiasts will love the indoor sport court and exercise room. The home also features dual-zone heating and air conditioning for optimal comfort. Don't forget the fenced-in back yard, perfect for pets or kids to play safely, and the maintenance free back deck. The insulated and heated 4-car garage has floor drains and a utility sink. The irrigation system keeps your yard meticulously lush and looking pristine along the paver patio. Whether you're hosting a summer barbecue or enjoying a quiet evening under the stars, you'll love the outdoor space. Just a short drive away to the highway for easy access to shopping, dining, and recreational activities in Baxter. Located in the Brainerd School district, with choice of six elementary schools including the popular Nisswa Elementary, Forest View Middle School and Brainerd High School.