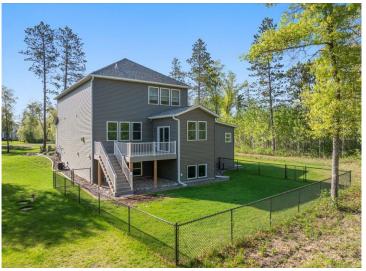

## **Description:**

Welcome to your dream home! This modern living 5-bedroom, 4-bathroom home was built in 2022. Located on a private road, this property sits on a spacious 2.7-acre lot where you own half of the cul-de-sac. The kitchen features top-of-the-line stainless steel appliances with gas stove and double oven, corner pantry, granite countertops and a spacious island. Fitness enthusiasts will love the indoor sport court and exercise room. The home also features dual-zone heating and air conditioning for optimal comfort. Don't forget the fenced-in back yard, perfect for pets or kids to play safely, and the maintenance free back deck. The insulated and heated 4-car garage has floor drains and a utility sink. The irrigation system keeps your yard meticulously lush and looking pristine along the paver patio. Whether you're hosting a summer barbecue or enjoying a quiet evening under the stars, you'll love the outdoor space. Just a short drive away to the highway for easy access to shopping, dining, and recreational activities in Baxter. Located in the Brainerd School district, with choice of six elementary schools including the popular Nisswa Elementary, Forest View Middle School and Brainerd High School.