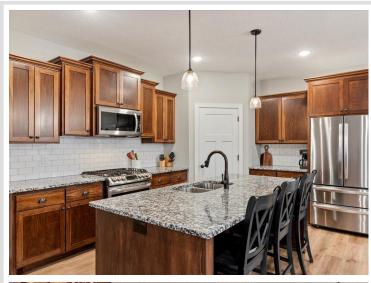

## **Description:**

Welcome to your dream home! This modern living 5-bedroom, 4-bathroom home was built in 2022. Located on a private road, this property sits on a spacious 2.7-acre lot where you own half of the cul-de-sac. The kitchen features top-of-the-line stainless steel appliances with gas stove and double oven, corner pantry, granite countertops and a spacious island. Fitness enthusiasts will love the indoor sport court and exercise room. The home also features dual-zone heating and air conditioning for optimal comfort. Don't forget the fenced-in back yard, perfect for pets or kids to play safely, and the maintenance free back deck. The insulated and heated 4-car garage has floor drains and a utility sink. The irrigation system keeps your yard meticulously lush and looking pristine along the paver patio. Whether you're hosting a summer barbecue or enjoying a quiet evening under the stars, you'll love the outdoor space. Just a short drive away to the highway for easy access to shopping, dining, and recreational activities in Baxter. Located in the Brainerd School district, with choice of six elementary schools including the popular Nisswa Elementary, Forest View Middle School and Brainerd High School.