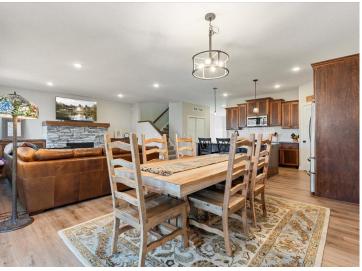

## **Description:**

Welcome to your dream home! This modern living 5-bedroom, 4-bathroom home was built in 2022. Located on a private road, this property sits on a spacious 2.7-acre lot where you own half of the cul-de-sac. The kitchen features top-of-the-line stainless steel appliances with gas stove and double oven, corner pantry, granite countertops and a spacious island. Fitness enthusiasts will love the indoor sport court and exercise room. The home also features dual-zone heating and air conditioning for optimal comfort. Don't forget the fenced-in back yard, perfect for pets or kids to play safely, and the maintenance free back deck. The insulated and heated 4-car garage has floor drains and a utility sink. The irrigation system keeps your yard meticulously lush and looking pristine along the paver patio. Whether you're hosting a summer barbecue or enjoying a quiet evening under the stars, you'll love the outdoor space. Just a short drive away to the highway for easy access to shopping, dining, and recreational activities in Baxter. Located in the Brainerd School district, with choice of six elementary schools including the popular Nisswa Elementary, Forest View Middle School and Brainerd High School.