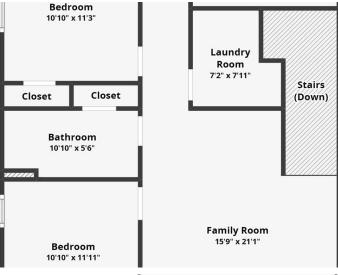

## **Description:**

Welcome to your dream home! This modern living 5-bedroom, 4-bathroom home was built in 2022. Located on a private road, this property sits on a spacious 2.7-acre lot where you own half of the cul-de-sac. The kitchen features top-of-the-line stainless steel appliances with gas stove and double oven, corner pantry, granite countertops and a spacious island. Fitness enthusiasts will love the indoor sport court and exercise room. The home also features dual-zone heating and air conditioning for optimal comfort. Don't forget the fenced-in back yard, perfect for pets or kids to play safely, and the maintenance free back deck. The insulated and heated 4-car garage has floor drains and a utility sink. The irrigation system keeps your yard meticulously lush and looking pristine along the paver patio. Whether you're hosting a summer barbecue or enjoying a quiet evening under the stars, you'll love the outdoor space. Just a short drive away to the highway for easy access to shopping, dining, and recreational activities in Baxter. Located in the Brainerd School district, with choice of six elementary schools including the popular Nisswa Elementary, Forest View Middle School and Brainerd High School.

## Additional Details:

Year Built 2022 Lot Acres 2.74

Lot Dimensions 265x484x708x352

Garage Stalls 4
School District 181
Taxes \$3,429
Taxes with Assessments \$3,454
Tax Year 2025

## Additional Features:

Basement: Daylight/Lookout Windows, Drain Tiled, Finished, Full, Concrete Fuel: Natural Gas Garage: 4 Heat: Forced Air, Fireplace(s), Zoned Sewer: Private Sewer, Septic System Compliant - Yes, Tank with Drainage Field Water: Submersible - 4 Inch, Drilled, Private, Well Air