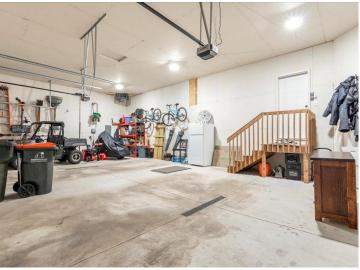

## **Description:**

Welcome to your dream home! This modern living 5-bedroom, 4-bathroom home was built in 2022. Located on a private road, this property sits on a spacious 2.7-acre lot where you own half of the cul-de-sac. The kitchen features top-of-the-line stainless steel appliances with gas stove and double oven, corner pantry, granite countertops and a spacious island. Fitness enthusiasts will love the indoor sport court and exercise room. The home also features dual-zone heating and air conditioning for optimal comfort. Don't forget the fenced-in back yard, perfect for pets or kids to play safely, and the maintenance free back deck. The insulated and heated 4-car garage has floor drains and a utility sink. The irrigation system keeps your yard meticulously lush and looking pristine along the paver patio. Whether you're hosting a summer barbecue or enjoying a quiet evening under the stars, you'll love the outdoor space. Just a short drive away to the highway for easy access to shopping, dining, and recreational activities in Baxter. Located in the Brainerd School district, with choice of six elementary schools including the popular Nisswa Elementary, Forest View Middle School and Brainerd High School.