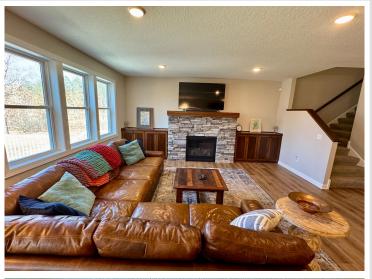

## **Description:**

Welcome to your dream home! This modern living 5-bedroom, 4-bathroom home was built in 2022. Located on a private road, this property sits on a spacious 2.7-acre lot where you own half of the cul-de-sac. The kitchen features top-of-the-line stainless steel appliances with gas stove and double oven, corner pantry, granite countertops and a spacious island. Fitness enthusiasts will love the indoor sport court and exercise room. The home also features dual-zone heating and air conditioning for optimal comfort. Don't forget the fenced-in back yard, perfect for pets or kids to play safely, and the maintenance free back deck. The insulated and heated 4-car garage has floor drains and a utility sink. The irrigation system keeps your yard meticulously lush and looking pristine along the paver patio. Whether you're hosting a summer barbecue or enjoying a quiet evening under the stars, you'll love the outdoor space. Just a short drive away to the highway for easy access to shopping, dining, and recreational activities in Baxter. Located in the Brainerd School district, with choice of six elementary schools including the popular Nisswa Elementary, Forest View Middle School and Brainerd High School.