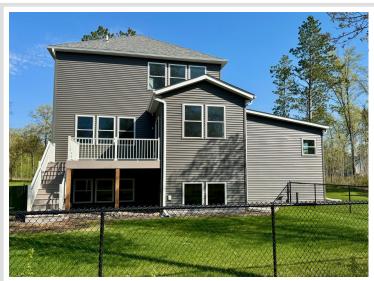

## **Description:**

Welcome to your dream home! This modern living 5-bedroom, 4-bathroom home was built in 2022. Located on a private road, this property sits on a spacious 2.7-acre lot where you own half of the cul-de-sac. The kitchen features top-of-the-line stainless steel appliances with gas stove and double oven, corner pantry, granite countertops and a spacious island. Fitness enthusiasts will love the indoor sport court and exercise room. The home also features dual-zone heating and air conditioning for optimal comfort. Don't forget the fenced-in back yard, perfect for pets or kids to play safely, and the maintenance free back deck. The insulated and heated 4-car garage has floor drains and a utility sink. The irrigation system keeps your yard meticulously lush and looking pristine along the paver patio. Whether you're hosting a summer barbecue or enjoying a quiet evening under the stars, you'll love the outdoor space. Just a short drive away to the highway for easy access to shopping, dining, and recreational activities in Baxter. Located in the Brainerd School district, with choice of six elementary schools including the popular Nisswa Elementary, Forest View Middle School and Brainerd High School.