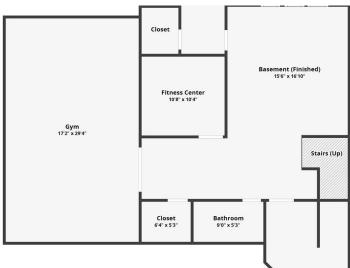

## **Description:**

Welcome to your dream home! This modern living 5-bedroom, 4-bathroom home was built in 2022. Located on a private road, this property sits on a spacious 2.7-acre lot where you own half of the cul-de-sac. The kitchen features top-of-the-line stainless steel appliances with gas stove and double oven, corner pantry, granite countertops and a spacious island. Fitness enthusiasts will love the indoor sport court and exercise room. The home also features dual-zone heating and air conditioning for optimal comfort. Don't forget the fenced-in back yard, perfect for pets or kids to play safely, and the maintenance free back deck. The insulated and heated 4-car garage has floor drains and a utility sink. The irrigation system keeps your yard meticulously lush and looking pristine along the paver patio. Whether you're hosting a summer barbecue or enjoying a quiet evening under the stars, you'll love the outdoor space. Just a short drive away to the highway for easy access to shopping, dining, and recreational activities in Baxter. Located in the Brainerd School district, with choice of six elementary schools including the popular Nisswa Elementary, Forest View Middle School and Brainerd High School.

## Additional Details:

Year Built 2022 Lot Acres 2.74

Lot Dimensions 265x484x708x352

Garage Stalls 4
School District 181
Taxes \$3,429
Taxes with Assessments \$3,454
Tax Year 2025

## Additional Features:

Basement: Daylight/Lookout Windows, Drain Tiled, Finished, Full, Concrete Fuel: Natural Gas Garage: 4 Heat: Forced Air, Fireplace(s), Zoned Sewer: Private Sewer, Septic System Compliant - Yes, Tank with Drainage Field Water: Submersible - 4 Inch, Drilled, Private, Well Air