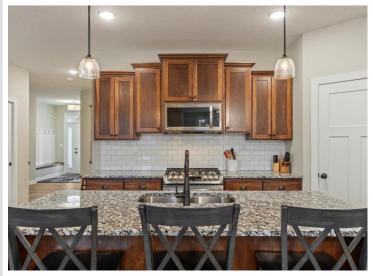

## **Description:**

Welcome to your dream home! This modern living 5-bedroom, 4-bathroom home was built in 2022. Located on a private road, this property sits on a spacious 2.7-acre lot where you own half of the cul-de-sac. The kitchen features top-of-the-line stainless steel appliances with gas stove and double oven, corner pantry, granite countertops and a spacious island. Fitness enthusiasts will love the indoor sport court and exercise room. The home also features dual-zone heating and air conditioning for optimal comfort. Don't forget the fenced-in back yard, perfect for pets or kids to play safely, and the maintenance free back deck. The insulated and heated 4-car garage has floor drains and a utility sink. The irrigation system keeps your yard meticulously lush and looking pristine along the paver patio. Whether you're hosting a summer barbecue or enjoying a quiet evening under the stars, you'll love the outdoor space. Just a short drive away to the highway for easy access to shopping, dining, and recreational activities in Baxter. Located in the Brainerd School district, with choice of six elementary schools including the popular Nisswa Elementary, Forest View Middle School and Brainerd High School.