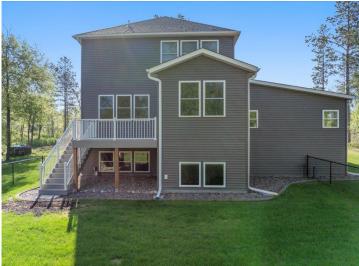

## **Description:**

Welcome to your dream home! This modern living 5-bedroom, 4-bathroom home was built in 2022. Located on a private road, this property sits on a spacious 2.7-acre lot where you own half of the cul-de-sac. The kitchen features top-of-the-line stainless steel appliances with gas stove and double oven, corner pantry, granite countertops and a spacious island. Fitness enthusiasts will love the indoor sport court and exercise room. The home also features dual-zone heating and air conditioning for optimal comfort. Don't forget the fenced-in back yard, perfect for pets or kids to play safely, and the maintenance free back deck. The insulated and heated 4-car garage has floor drains and a utility sink. The irrigation system keeps your yard meticulously lush and looking pristine along the paver patio. Whether you're hosting a summer barbecue or enjoying a quiet evening under the stars, you'll love the outdoor space. Just a short drive away to the highway for easy access to shopping, dining, and recreational activities in Baxter. Located in the Brainerd School district, with choice of six elementary schools including the popular Nisswa Elementary, Forest View Middle School and Brainerd High School.

## Additional Features:

Basement: Daylight/Lookout Windows, Drain Tiled, Finished, Full, Concrete Fuel: Natural Gas Garage: 4 Heat: Forced Air, Fireplace(s), Zoned Sewer: Private Sewer, Septic System Compliant - Yes, Tank with Drainage Field Water: Submersible - 4 Inch, Drilled, Private, Well Air