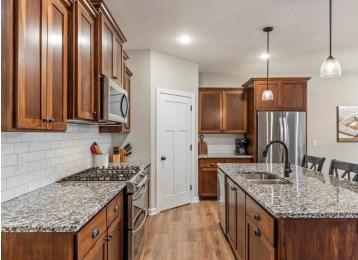

## **Description:**

Welcome to your dream home! This modern living 5-bedroom, 4-bathroom home was built in 2022. Located on a private road, this property sits on a spacious 2.7-acre lot where you own half of the cul-de-sac. The kitchen features top-of-the-line stainless steel appliances with gas stove and double oven, corner pantry, granite countertops and a spacious island. Fitness enthusiasts will love the indoor sport court and exercise room. The home also features dual-zone heating and air conditioning for optimal comfort. Don't forget the fenced-in back yard, perfect for pets or kids to play safely, and the maintenance free back deck. The insulated and heated 4-car garage has floor drains and a utility sink. The irrigation system keeps your yard meticulously lush and looking pristine along the paver patio. Whether you're hosting a summer barbecue or enjoying a quiet evening under the stars, you'll love the outdoor space. Just a short drive away to the highway for easy access to shopping, dining, and recreational activities in Baxter. Located in the Brainerd School district, with choice of six elementary schools including the popular Nisswa Elementary, Forest View Middle School and Brainerd High School.