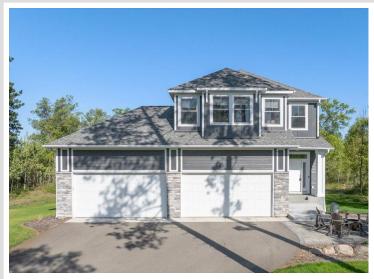

MLS 6724553 Residential

\$725,000

4,514 sq ft 5 bedrooms 4 baths

16524 Piper Lane Brainerd MN 56401

Status: Active

## **Description:**

Welcome to your dream home! This modern living 5-bedroom, 4-bathroom home was built in 2022. Located on a private road, this property sits on a spacious 2.7-acre lot where you own half of the cul-de-sac. The kitchen features top-of-the-line stainless steel appliances with gas stove and double oven, corner pantry, granite countertops and a spacious island. Fitness enthusiasts will love the indoor sport court and exercise room. The home also features dual-zone heating and air conditioning for optimal comfort. Don't forget the fenced-in back yard, perfect for pets or kids to play safely, and the maintenance free back deck. The insulated and heated 4-car garage has floor drains and a utility sink. The irrigation system keeps your yard meticulously lush and looking pristine along the paver patio. Whether you're hosting a summer barbecue or enjoying a quiet evening under the stars, you'll love the outdoor space. Just a short drive away to the highway for easy access to shopping, dining, and recreational activities in Baxter. Located in the Brainerd School district, with choice of six elementary schools including the popular Nisswa Elementary, Forest View Middle School and Brainerd High School.

## Additional Details:

Year Built 2022 Lot Acres 2.74

Lot Dimensions 265x484x708x352

Garage Stalls 4
School District 181
Taxes \$3,429
Taxes with Assessments \$3,454
Tax Year 2025