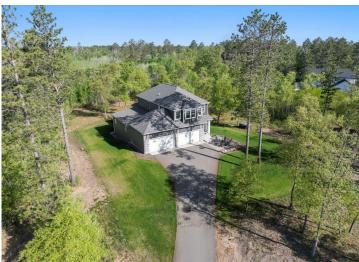

## **Description:**

Welcome to your dream home! This modern living 5-bedroom, 4-bathroom home was built in 2022. Located on a private road, this property sits on a spacious 2.7-acre lot where you own half of the cul-de-sac. The kitchen features top-of-the-line stainless steel appliances with gas stove and double oven, corner pantry, granite countertops and a spacious island. Fitness enthusiasts will love the indoor sport court and exercise room. The home also features dual-zone heating and air conditioning for optimal comfort. Don't forget the fenced-in back yard, perfect for pets or kids to play safely, and the maintenance free back deck. The insulated and heated 4-car garage has floor drains and a utility sink. The irrigation system keeps your yard meticulously lush and looking pristine along the paver patio. Whether you're hosting a summer barbecue or enjoying a quiet evening under the stars, you'll love the outdoor space. Just a short drive away to the highway for easy access to shopping, dining, and recreational activities in Baxter. Located in the Brainerd School district, with choice of six elementary schools including the popular Nisswa Elementary, Forest View Middle School and Brainerd High School.

## Additional Details:

Year Built 2022 Lot Acres 2.74

Lot Dimensions 265x484x708x352

Garage Stalls 4
School District 181
Taxes \$3,429
Taxes with Assessments \$3,454
Tax Year 2025