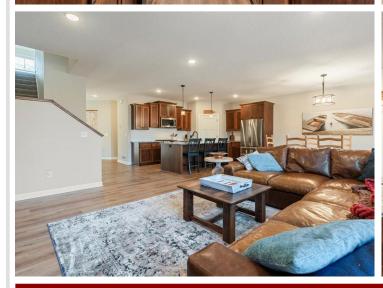

## **Description:**

Welcome to your dream home! This modern living 5-bedroom, 4-bathroom home was built in 2022. Located on a private road, this property sits on a spacious 2.7-acre lot where you own half of the cul-de-sac. The kitchen features top-of-the-line stainless steel appliances with gas stove and double oven, corner pantry, granite countertops and a spacious island. Fitness enthusiasts will love the indoor sport court and exercise room. The home also features dual-zone heating and air conditioning for optimal comfort. Don't forget the fenced-in back yard, perfect for pets or kids to play safely, and the maintenance free back deck. The insulated and heated 4-car garage has floor drains and a utility sink. The irrigation system keeps your yard meticulously lush and looking pristine along the paver patio. Whether you're hosting a summer barbecue or enjoying a quiet evening under the stars, you'll love the outdoor space. Just a short drive away to the highway for easy access to shopping, dining, and recreational activities in Baxter. Located in the Brainerd School district, with choice of six elementary schools including the popular Nisswa Elementary, Forest View Middle School and Brainerd High School.