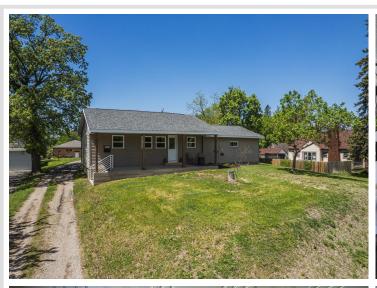

MLS 6724565 Residential

\$219,000

1,237 sq ft 3 bedrooms 2 baths

1136 Lincoln Avenue Detroit Lakes MN 56501

Status: Active

## **Description:**

REFRESHED HOME ON LINCOLN AVE. Check out this cutie on a half an acre lot in the heart of Detroit Lakes. This 3 bedroom, 2 bath home has a new roof in 2024 and the interior/exterior was completely refreshed in 2018 with new windows, siding, flooring, paint, kitchen cabinets, counter tops, and water heater. Attached, heated 2 stall garage, shed, sweet covered front porch and large yard. Ideal location—just 2 blocks from the beach and walking distance to parks & downtown. Why rent when you can own a place in town with elbow room.