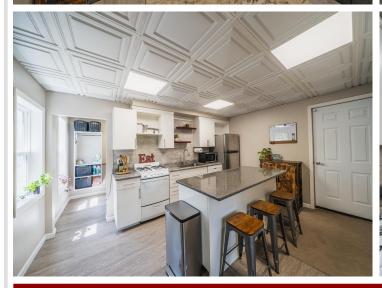

## **Description:**

REFRESHED HOME ON LINCOLN AVE. Check out this cutie on a half an acre lot in the heart of Detroit Lakes. This 3 bedroom, 2 bath home has a new roof in 2024 and the interior/exterior was completely refreshed in 2018 with new windows, siding, flooring, paint, kitchen cabinets, counter tops, and water heater. Attached, heated 2 stall garage, shed, sweet covered front porch and large yard. Ideal location—just 2 blocks from the beach and walking distance to parks & downtown. Why rent when you can own a place in town with elbow room.