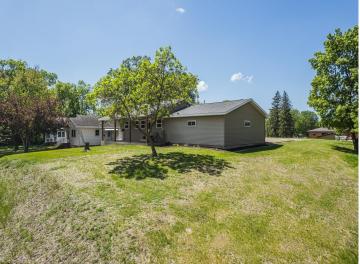

## **Description:**

REFRESHED HOME ON LINCOLN AVE. Check out this cutie on a half an acre lot in the heart of Detroit Lakes. This 3 bedroom, 2 bath home has a new roof in 2024 and the interior/exterior was completely refreshed in 2018 with new windows, siding, flooring, paint, kitchen cabinets, counter tops, and water heater. Attached, heated 2 stall garage, shed, sweet covered front porch and large yard. Ideal location—just 2 blocks from the beach and walking distance to parks & downtown. Why rent when you can own a place in town with elbow room.

## **Additional Details:**

Year Built 1910 Lot Acres 0.55 Lot Dimensions **IRR** Garage Stalls 2 School District 22 Taxes \$1,426 Taxes with Assessments \$1,506 Tax Year 2025