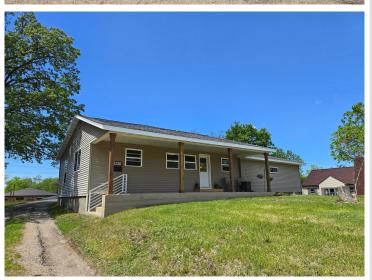

MLS 6724565 Residential

\$219,000

1,237 sq ft 3 bedrooms 2 baths

1136 Lincoln Avenue Detroit Lakes MN 56501

Status: Active

## **Description:**

REFRESHED HOME ON LINCOLN AVE. Check out this cutie on a half an acre lot in the heart of Detroit Lakes. This 3 bedroom, 2 bath home has a new roof in 2024 and the interior/exterior was completely refreshed in 2018 with new windows, siding, flooring, paint, kitchen cabinets, counter tops, and water heater. Attached, heated 2 stall garage, shed, sweet covered front porch and large yard. Ideal location—just 2 blocks from the beach and walking distance to parks & downtown. Why rent when you can own a place in town with elbow room.