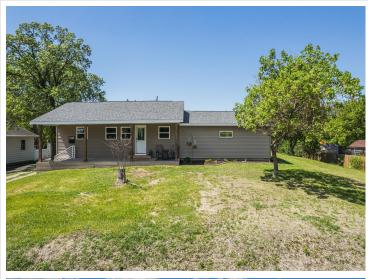

## **Description:**

REFRESHED HOME ON LINCOLN AVE. Check out this cutie on a half an acre lot in the heart of Detroit Lakes. This 3 bedroom, 2 bath home has a new roof in 2024 and the interior/exterior was completely refreshed in 2018 with new windows, siding, flooring, paint, kitchen cabinets, counter tops, and water heater. Attached, heated 2 stall garage, shed, sweet covered front porch and large yard. Ideal location—just 2 blocks from the beach and walking distance to parks & downtown. Why rent when you can own a place in town with elbow room.

## **Additional Details:**

Year Built 1910 Lot Acres 0.55 Lot Dimensions **IRR** Garage Stalls 2 School District 22 Taxes \$1,426 Taxes with Assessments \$1,506 Tax Year 2025