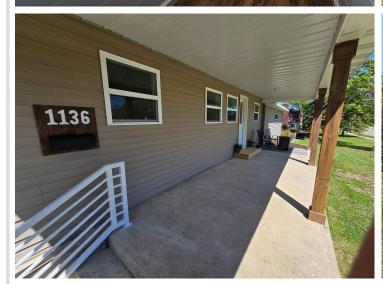

## **Description:**

REFRESHED HOME ON LINCOLN AVE. Check out this cutie on a half an acre lot in the heart of Detroit Lakes. This 3 bedroom, 2 bath home has a new roof in 2024 and the interior/exterior was completely refreshed in 2018 with new windows, siding, flooring, paint, kitchen cabinets, counter tops, and water heater. Attached, heated 2 stall garage, shed, sweet covered front porch and large yard. Ideal location—just 2 blocks from the beach and walking distance to parks & downtown. Why rent when you can own a place in town with elbow room.