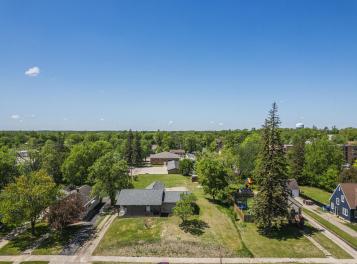

## **Description:**

REFRESHED HOME ON LINCOLN AVE. Check out this cutie on a half an acre lot in the heart of Detroit Lakes. This 3 bedroom, 2 bath home has a new roof in 2024 and the interior/exterior was completely refreshed in 2018 with new windows, siding, flooring, paint, kitchen cabinets, counter tops, and water heater. Attached, heated 2 stall garage, shed, sweet covered front porch and large yard. Ideal location—just 2 blocks from the beach and walking distance to parks & downtown. Why rent when you can own a place in town with elbow room.

## **Additional Details:**

Year Built 1910 Lot Acres 0.55 Lot Dimensions **IRR** Garage Stalls 2 School District 22 Taxes \$1,426 Taxes with Assessments \$1,506 Tax Year 2025