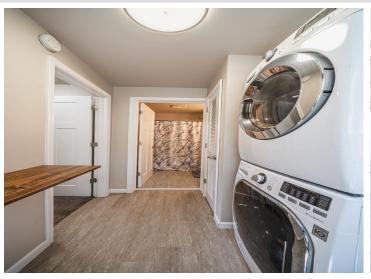

## **Description:**

REFRESHED HOME ON LINCOLN AVE. Check out this cutie on a half an acre lot in the heart of Detroit Lakes. This 3 bedroom, 2 bath home has a new roof in 2024 and the interior/exterior was completely refreshed in 2018 with new windows, siding, flooring, paint, kitchen cabinets, counter tops, and water heater. Attached, heated 2 stall garage, shed, sweet covered front porch and large yard. Ideal location—just 2 blocks from the beach and walking distance to parks & downtown. Why rent when you can own a place in town with elbow room.