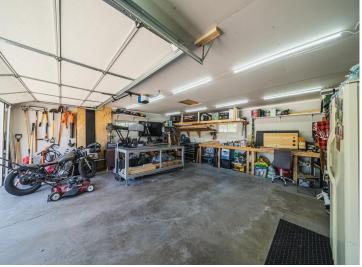

## **Description:**

REFRESHED HOME ON LINCOLN AVE. Check out this cutie on a half an acre lot in the heart of Detroit Lakes. This 3 bedroom, 2 bath home has a new roof in 2024 and the interior/exterior was completely refreshed in 2018 with new windows, siding, flooring, paint, kitchen cabinets, counter tops, and water heater. Attached, heated 2 stall garage, shed, sweet covered front porch and large yard. Ideal location—just 2 blocks from the beach and walking distance to parks & downtown. Why rent when you can own a place in town with elbow room.

## **Additional Details:**

Year Built 1910 Lot Acres 0.55 Lot Dimensions **IRR** Garage Stalls 2 School District 22 Taxes \$1,426 Taxes with Assessments \$1,506 Tax Year 2025