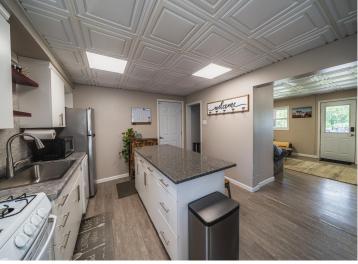

## **Description:**

REFRESHED HOME ON LINCOLN AVE. Check out this cutie on a half an acre lot in the heart of Detroit Lakes. This 3 bedroom, 2 bath home has a new roof in 2024 and the interior/exterior was completely refreshed in 2018 with new windows, siding, flooring, paint, kitchen cabinets, counter tops, and water heater. Attached, heated 2 stall garage, shed, sweet covered front porch and large yard. Ideal location—just 2 blocks from the beach and walking distance to parks & downtown. Why rent when you can own a place in town with elbow room.