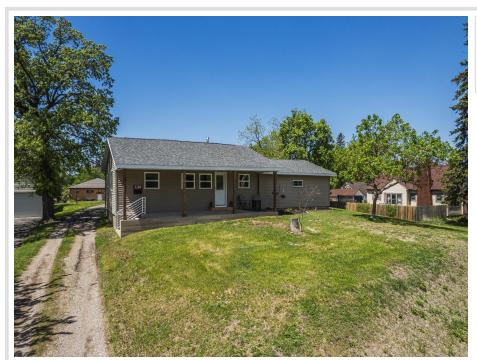

MLS 6724565 Residential

\$219,000

1,237 sq ft 3 bedrooms 2 baths

1136 Lincoln Avenue Detroit Lakes MN 56501

Status: Active

## **Description:**

REFRESHED HOME ON LINCOLN AVE. Check out this cutie on a half an acre lot in the heart of Detroit Lakes. This 3 bedroom, 2 bath home has a new roof in 2024 and the interior/exterior was completely refreshed in 2018 with new windows, siding, flooring, paint, kitchen cabinets, counter tops, and water heater. Attached, heated 2 stall garage, shed, sweet covered front porch and large yard. Ideal location—just 2 blocks from the beach and walking distance to parks & downtown. Why rent when you can own a place in town with elbow room.