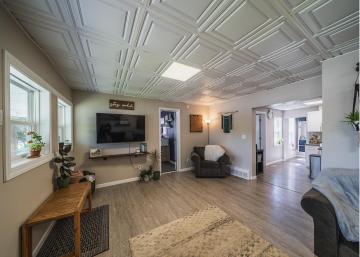

## **Description:**

REFRESHED HOME ON LINCOLN AVE. Check out this cutie on a half an acre lot in the heart of Detroit Lakes. This 3 bedroom, 2 bath home has a new roof in 2024 and the interior/exterior was completely refreshed in 2018 with new windows, siding, flooring, paint, kitchen cabinets, counter tops, and water heater. Attached, heated 2 stall garage, shed, sweet covered front porch and large yard. Ideal location—just 2 blocks from the beach and walking distance to parks & downtown. Why rent when you can own a place in town with elbow room.