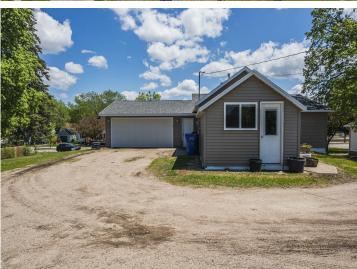

## **Description:**

REFRESHED HOME ON LINCOLN AVE. Check out this cutie on a half an acre lot in the heart of Detroit Lakes. This 3 bedroom, 2 bath home has a new roof in 2024 and the interior/exterior was completely refreshed in 2018 with new windows, siding, flooring, paint, kitchen cabinets, counter tops, and water heater. Attached, heated 2 stall garage, shed, sweet covered front porch and large yard. Ideal location—just 2 blocks from the beach and walking distance to parks & downtown. Why rent when you can own a place in town with elbow room.

## **Additional Details:**

Year Built 1910 Lot Acres 0.55 Lot Dimensions **IRR** Garage Stalls 2 School District 22 Taxes \$1,426 Taxes with Assessments \$1,506 Tax Year 2025