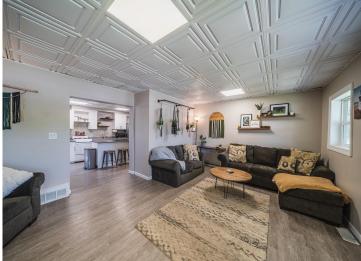

## **Description:**

REFRESHED HOME ON LINCOLN AVE. Check out this cutie on a half an acre lot in the heart of Detroit Lakes. This 3 bedroom, 2 bath home has a new roof in 2024 and the interior/exterior was completely refreshed in 2018 with new windows, siding, flooring, paint, kitchen cabinets, counter tops, and water heater. Attached, heated 2 stall garage, shed, sweet covered front porch and large yard. Ideal location—just 2 blocks from the beach and walking distance to parks & downtown. Why rent when you can own a place in town with elbow room.