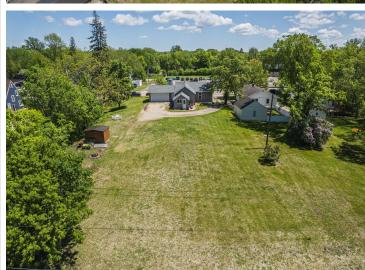

## **Description:**

REFRESHED HOME ON LINCOLN AVE. Check out this cutie on a half an acre lot in the heart of Detroit Lakes. This 3 bedroom, 2 bath home has a new roof in 2024 and the interior/exterior was completely refreshed in 2018 with new windows, siding, flooring, paint, kitchen cabinets, counter tops, and water heater. Attached, heated 2 stall garage, shed, sweet covered front porch and large yard. Ideal location—just 2 blocks from the beach and walking distance to parks & downtown. Why rent when you can own a place in town with elbow room.

## **Additional Details:**

Year Built 1910 Lot Acres 0.55 Lot Dimensions **IRR** Garage Stalls 2 School District 22 Taxes \$1,426 Taxes with Assessments \$1,506 Tax Year 2025