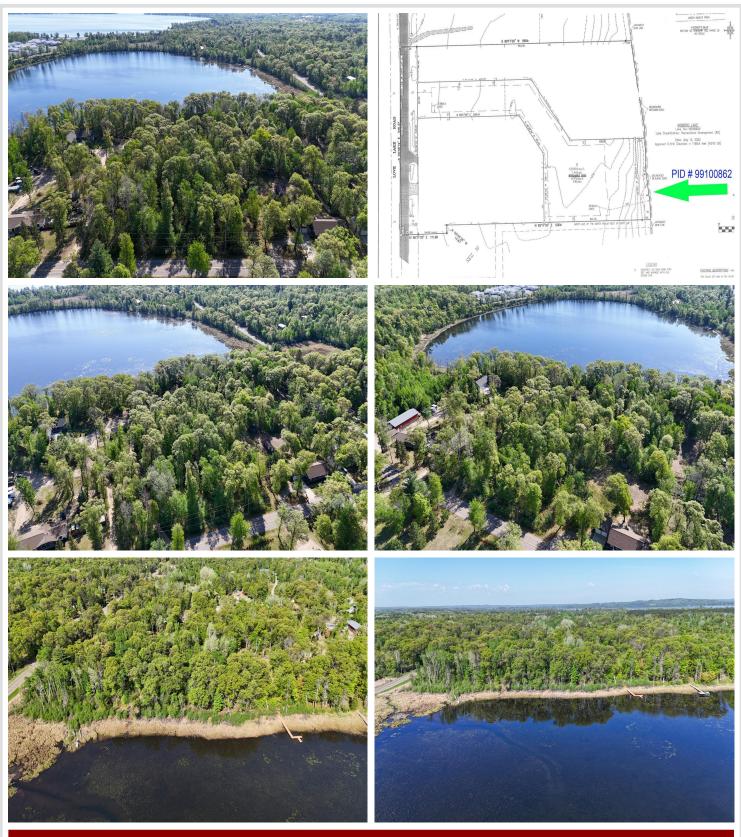

## **Description:**

Build your dream home on Moburg Lake! 1.4 secluded acres!!!

#### **Additional Details:**

| Lot Acres              | 1.4       |
|------------------------|-----------|
| Lot Dimensions         | 1.4 acres |
| School District        | 181       |
| Taxes                  | \$122     |
| Taxes with Assessments | \$122     |
| Tax Year               | 2024      |