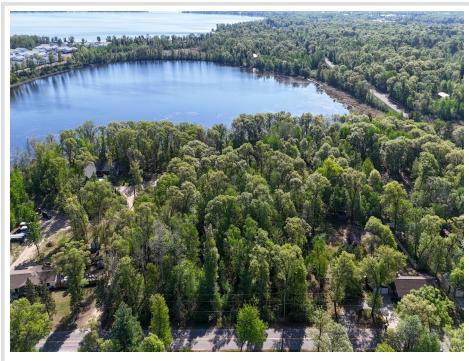

## **Description:**

Build your dream home on Moburg Lake! 1.4 secluded acres!!!

#### **Additional Details:**

| Lot Acres              | 1.4       |
|------------------------|-----------|
| Lot Dimensions         | 1.4 acres |
| School District        | 181       |
| Taxes                  | \$122     |
| Taxes with Assessments | \$122     |
| Tax Year               | 2024      |