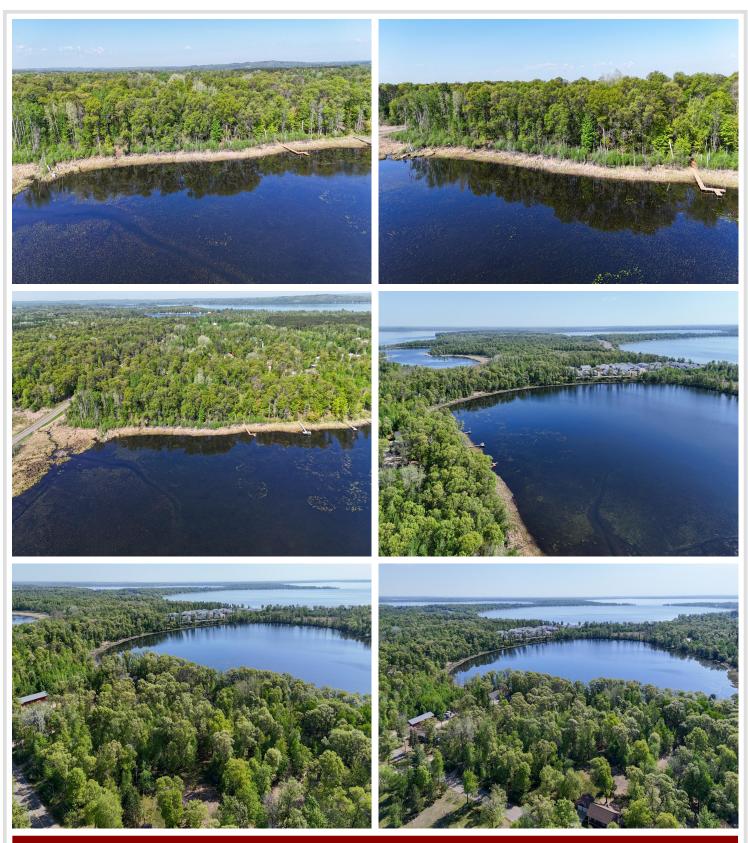

## **Description:**

Build your dream home on Moburg Lake! 1.4 secluded acres!!!

#### **Additional Details:**

| Lot Acres              | 1.4       |
|------------------------|-----------|
| Lot Dimensions         | 1.4 acres |
| School District        | 181       |
| Taxes                  | \$122     |
| Taxes with Assessments | \$122     |
| Tax Year               | 2024      |