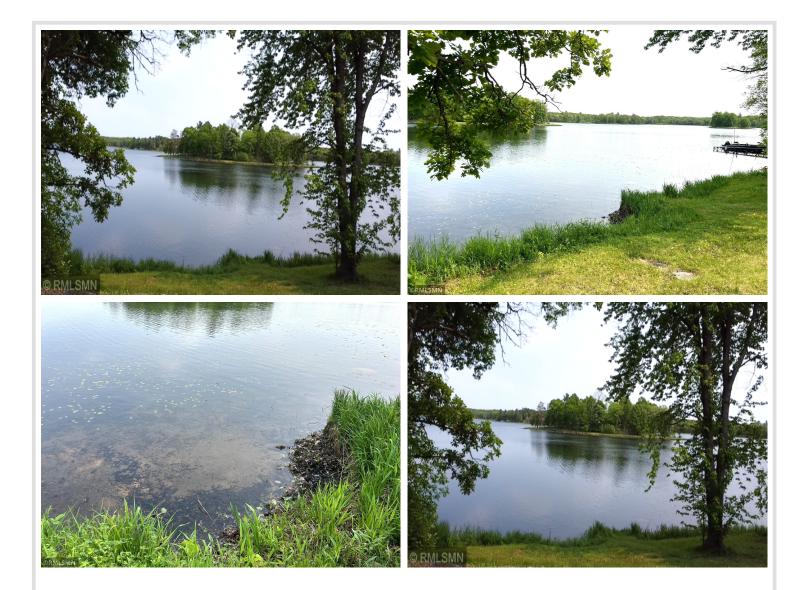

# **Description:**

Thornton Lake! Nice level lot with 84 feet of lakeshore. The lot has been cleared and includes a private well and electricity. Thornton lake is a private lake with good water clarity. Great fishing, swimming and recreational lake; Northern, Bass and Panfish for the fisherman. Come take a look today!