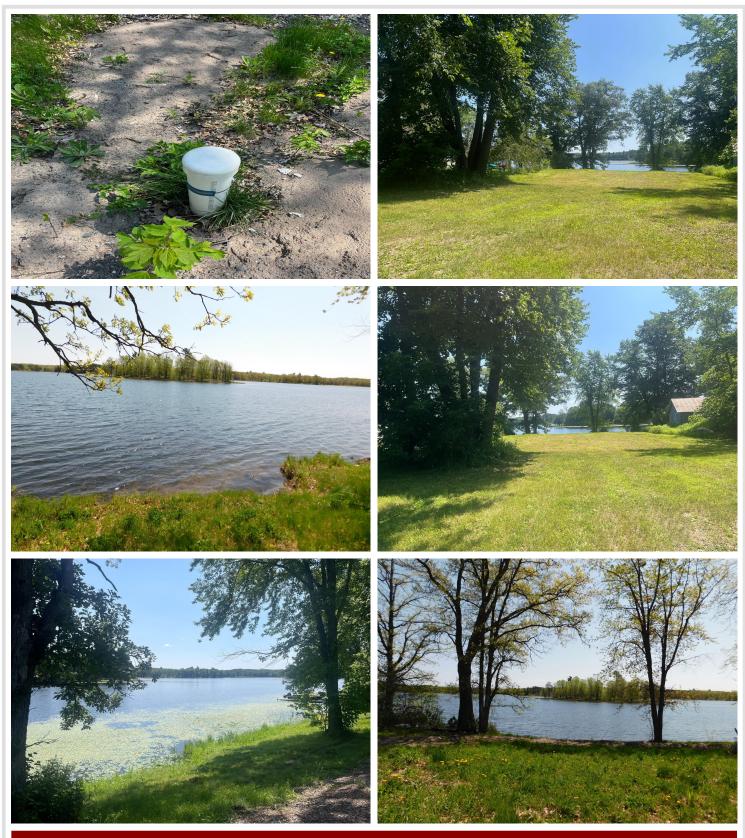

# **Description:**

Thornton Lake! Nice level lot with 84 feet of lakeshore. The lot has been cleared and includes a private well and electricity. Thornton lake is a private lake with good water clarity. Great fishing, swimming and recreational lake; Northern, Bass and Panfish for the fisherman. Come take a look today!