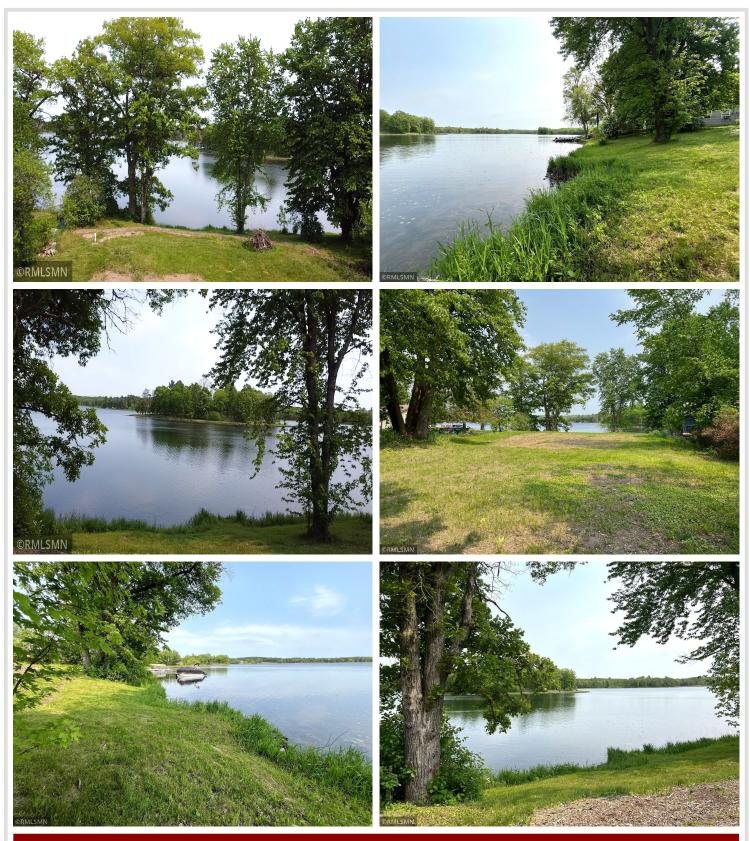

# **Description:**

Thornton Lake! Nice level lot with 84 feet of lakeshore. The lot has been cleared and includes a private well and electricity. Thornton lake is a private lake with good water clarity. Great fishing, swimming and recreational lake; Northern, Bass and Panfish for the fisherman. Come take a look today!