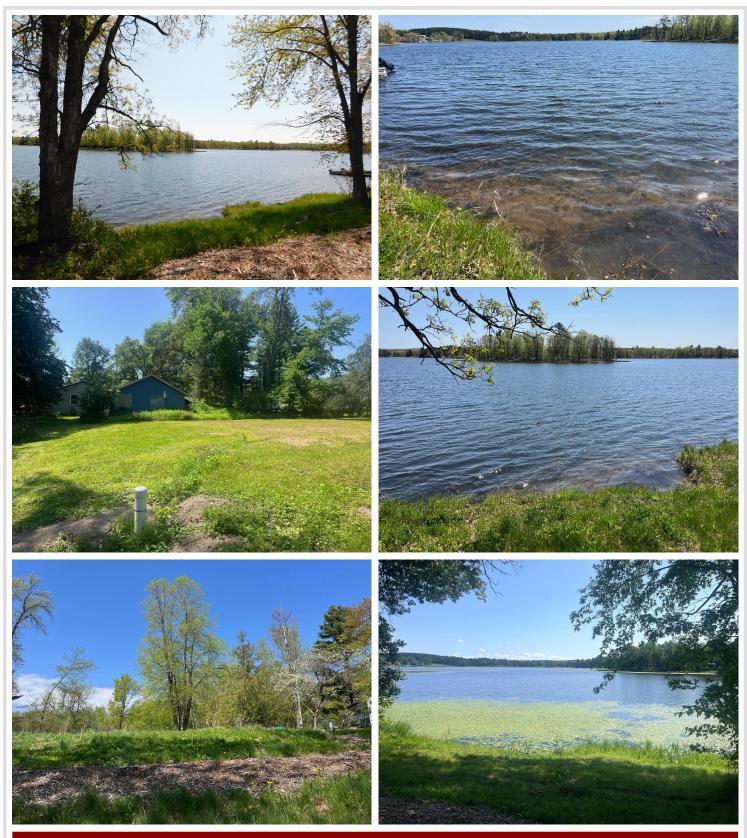

# **Description:**

Thornton Lake! Nice level lot with 84 feet of lakeshore. The lot has been cleared and includes a private well and electricity. Thornton lake is a private lake with good water clarity. Great fishing, swimming and recreational lake; Northern, Bass and Panfish for the fisherman. Come take a look today!