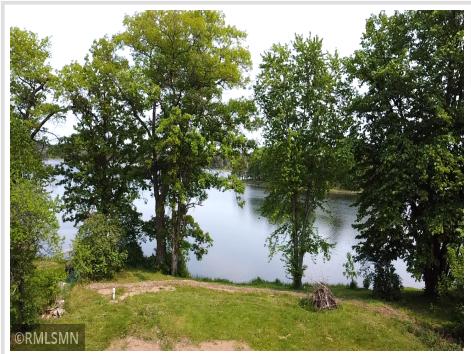

# **Description:**

Thornton Lake! Nice level lot with 84 feet of lakeshore. The lot has been cleared and includes a private well and electricity. Thornton lake is a private lake with good water clarity. Great fishing, swimming and recreational lake; Northern, Bass and Panfish for the fisherman. Come take a look today!