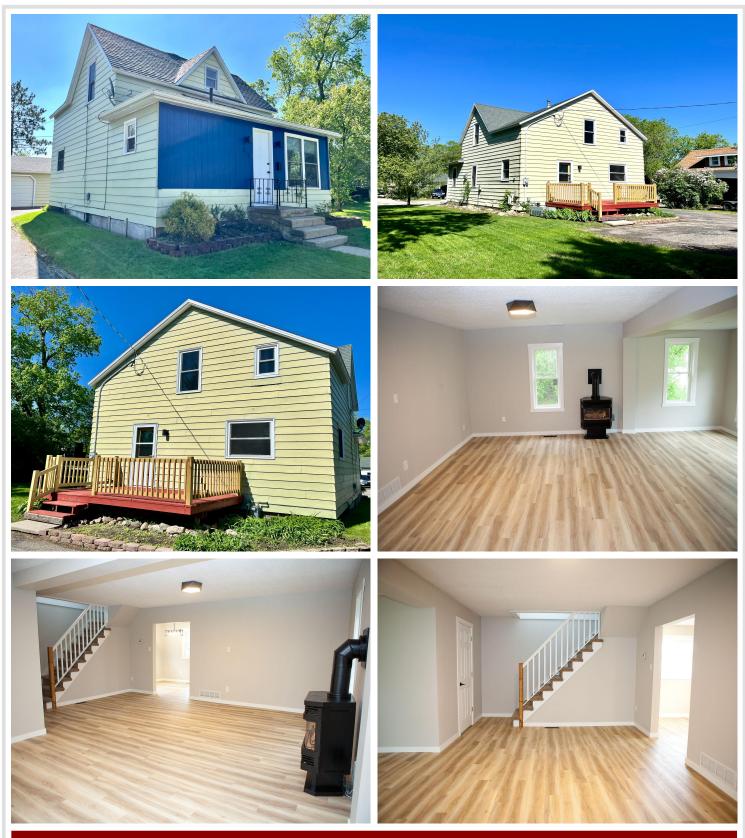

## **Description:**

Welcome home in the heart of Detroit Lakes! This beautifully renovated 3-bedroom, 2-bathroom residence combines modern upgrades with everyday comfort. From the moment you walk in, you'll notice the fresh paint, brand new carpet, and luxury vinyl flooring that adds both style and durability throughout the home.

Enjoy the convenience of an oversized 2-stall garage, providing ample space for vehicles, tools, or extra storage. Fenced area behind the garage is perfect for pets or a play area. This home offers easy access to all that Detroit Lakes has to offer—including parks, shopping, and recreation.