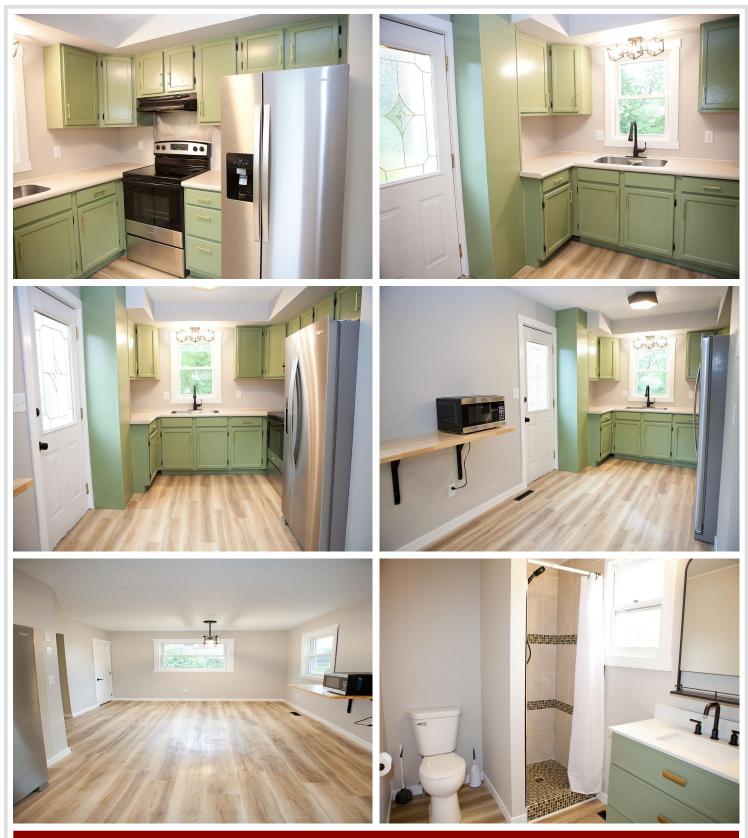

The spacious kitchen features sleek stainless steel appliances and plenty of storage, perfect for cooking and entertaining. Both bathrooms have been tastefully updated with modern finishes for a fresh, clean look.