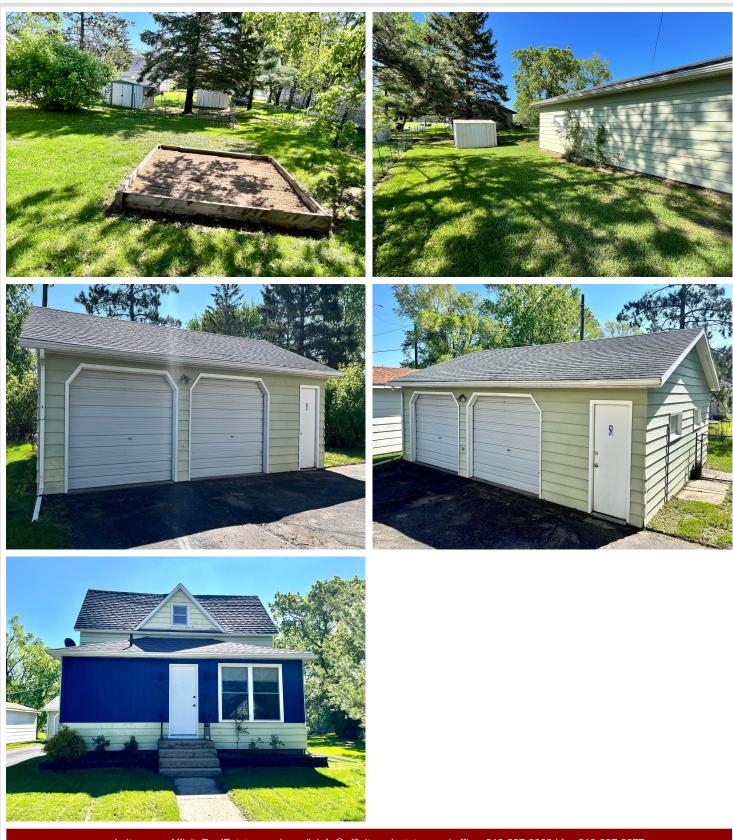

Enjoy the convenience of an oversized 2-stall garage, providing ample space for vehicles, tools, or extra storage. Fenced area behind the garage is perfect for pets or a play area. This home offers easy access to all that Detroit Lakes has to offer—including parks, shopping, and recreation.

#### Additional Details:

| Year Built             | 1910    |
|------------------------|---------|
| Lot Acres              | 0.2     |
| Lot Dimensions         | 75x116  |
| Garage Stalls          | 2       |
| School District        | 22      |
| Taxes                  | \$1,222 |
| Taxes with Assessments | \$1,222 |
| Tax Year               | 2024    |