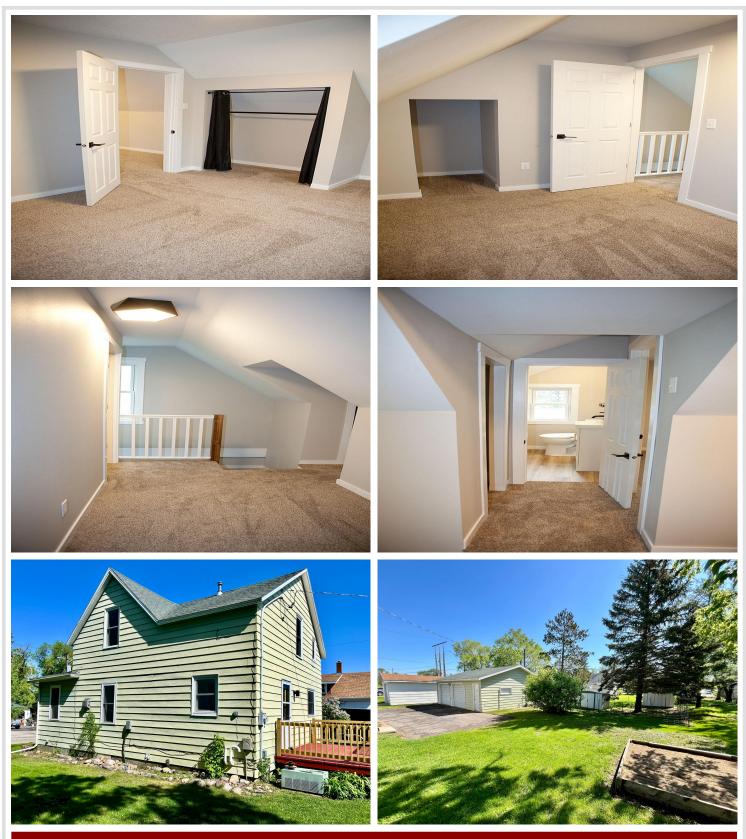

## **Description:**

Welcome home in the heart of Detroit Lakes! This beautifully renovated 3-bedroom, 2-bathroom residence combines modern upgrades with everyday comfort. From the moment you walk in, you'll notice the fresh paint, brand new carpet, and luxury vinyl flooring that adds both style and durability throughout the home.

The spacious kitchen features sleek stainless steel appliances and plenty of storage, perfect for cooking and entertaining. Both bathrooms have been tastefully updated with modern finishes for a fresh, clean look.

Enjoy the convenience of an oversized 2-stall garage, providing ample space for vehicles, tools, or extra storage. Fenced area behind the garage is perfect for pets or a play area. This home offers easy access to all that Detroit Lakes has to offer—including parks, shopping, and recreation.

#### Additional Details:

| Year Built             | 1910    |
|------------------------|---------|
| Lot Acres              | 0.2     |
| Lot Dimensions         | 75x116  |
| Garage Stalls          | 2       |
| School District        | 22      |
| Taxes                  | \$1,222 |
| Taxes with Assessments | \$1,222 |
| Tax Year               | 2024    |