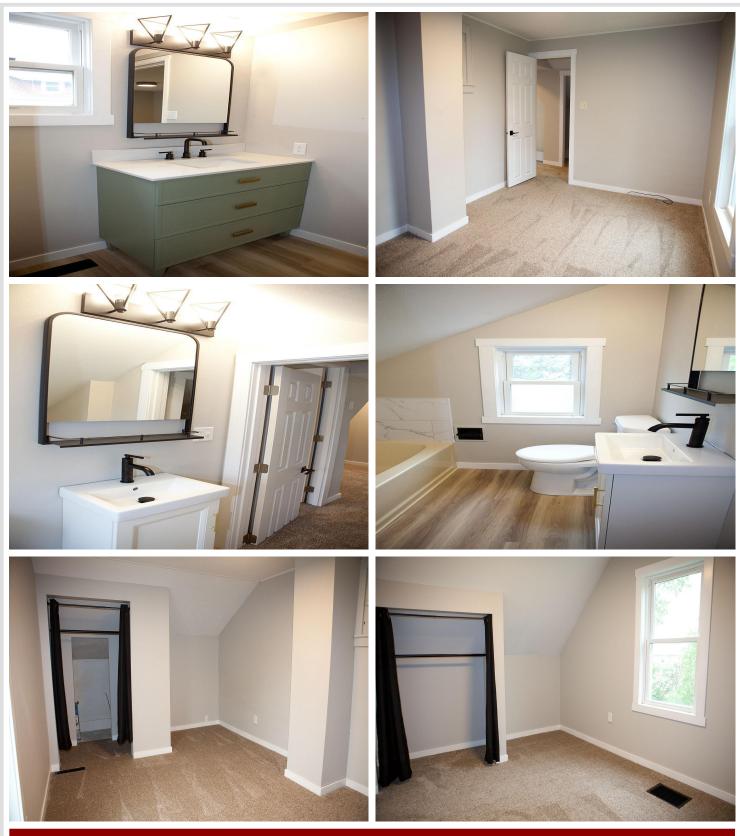

The spacious kitchen features sleek stainless steel appliances and plenty of storage, perfect for cooking and entertaining. Both bathrooms have been tastefully updated with modern finishes for a fresh, clean look.