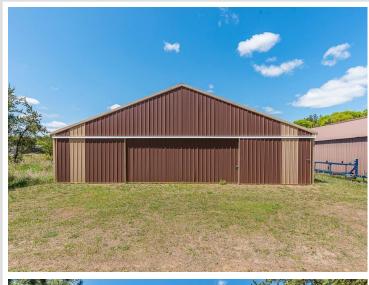

## **Description:**

Don't miss this rare opportunity to build your dream home in this beautiful convenient location. This level 7.50 acer lot offers a peaceful setting just minutes from lakes, shopping, restaurants, and everyday conveniences. The property includes two spacious pole buildings sizes 48x66 and 48x132 perfect for storing your toys, an investment or future use during construction. This is a prime chance to create your dream home in this fantastic location.