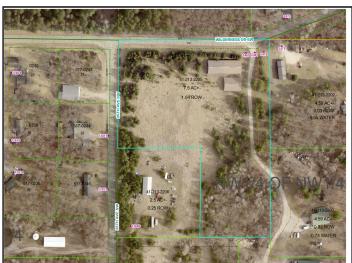

MLS 6724871 Land

\$250,000

7.5 Acres Raw Land

2485 Wilderness Drive Pillager MN 56473

Status: Active

## **Description:**

Don't miss this rare opportunity to build your dream home in this beautiful convenient location. This level 7.50 acer lot offers a peaceful setting just minutes from lakes, shopping, restaurants, and everyday conveniences. The property includes two spacious pole buildings sizes 48x66 and 48x132 perfect for storing your toys, an investment or future use during construction. This is a prime chance to create your dream home in this fantastic location.

## **Additional Details:**

Lot Acres 7.5 Lot Dimensions Irregular School District 116 Taxes \$1.482 Taxes with Assessments \$1,632 Tax Year 2025