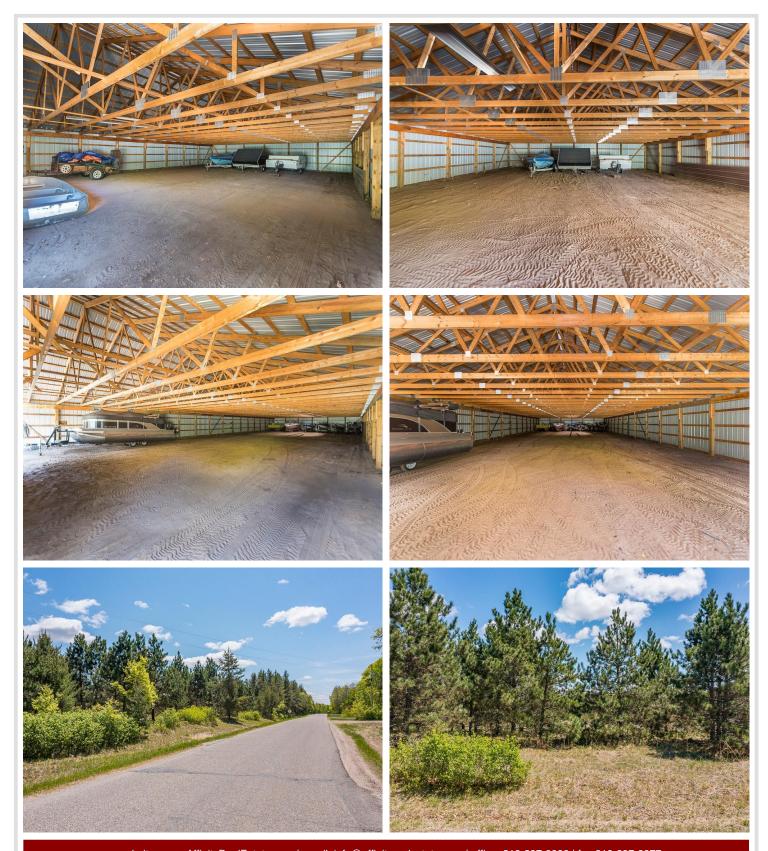

## **Description:**

Don't miss this rare opportunity to build your dream home in this beautiful convenient location. This level 7.50 acer lot offers a peaceful setting just minutes from lakes, shopping, restaurants, and everyday conveniences. The property includes two spacious pole buildings sizes 48x66 and 48x132 perfect for storing your toys, an investment or future use during construction. This is a prime chance to create your dream home in this fantastic location.