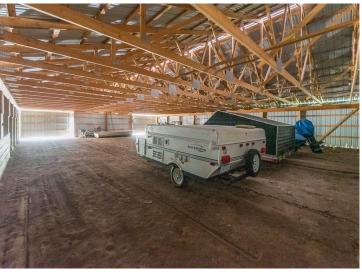

## **Description:**

Don't miss this rare opportunity to build your dream home in this beautiful convenient location. This level 7.50 acer lot offers a peaceful setting just minutes from lakes, shopping, restaurants, and everyday conveniences. The property includes two spacious pole buildings sizes 48x66 and 48x132 perfect for storing your toys, an investment or future use during construction. This is a prime chance to create your dream home in this fantastic location.