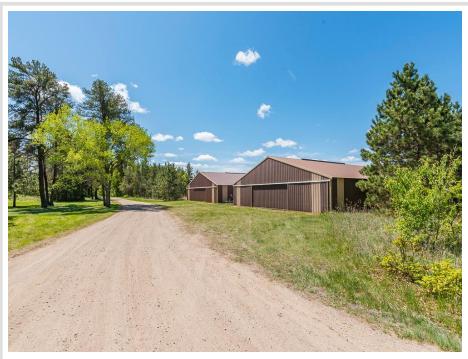

## **Description:**

Don't miss this rare opportunity to build your dream home in this beautiful convenient location. This level 7.50 acer lot offers a peaceful setting just minutes from lakes, shopping, restaurants, and everyday conveniences. The property includes two spacious pole buildings sizes 48x66 and 48x132 perfect for storing your toys, an investment or future use during construction. This is a prime chance to create your dream home in this fantastic location.