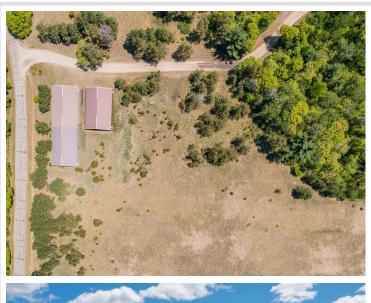

## **Description:**

Don't miss this rare opportunity to build your dream home in this beautiful convenient location. This level 7.50 acer lot offers a peaceful setting just minutes from lakes, shopping, restaurants, and everyday conveniences. The property includes two spacious pole buildings sizes 48x66 and 48x132 perfect for storing your toys, an investment or future use during construction. This is a prime chance to create your dream home in this fantastic location.

## **Additional Details:**

Lot Acres 7.5 Lot Dimensions Irregular School District 116 Taxes \$1.482 Taxes with Assessments \$1,632 Tax Year 2025