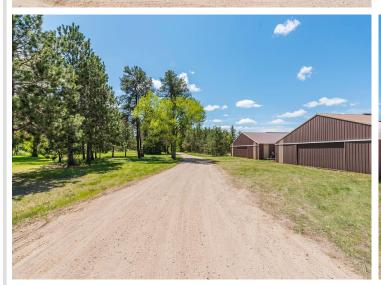

## **Description:**

Don't miss this rare opportunity to build your dream home in this beautiful convenient location. This level 7.50 acer lot offers a peaceful setting just minutes from lakes, shopping, restaurants, and everyday conveniences. The property includes two spacious pole buildings sizes 48x66 and 48x132 perfect for storing your toys, an investment or future use during construction. This is a prime chance to create your dream home in this fantastic location.