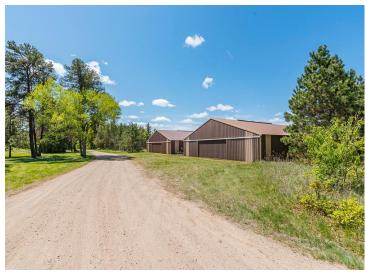

## **Description:**

Don't miss this rare opportunity to build your dream home in this beautiful convenient location. This level 7.50 acer lot offers a peaceful setting just minutes from lakes, shopping, restaurants, and everyday conveniences. The property includes two spacious pole buildings sizes 48x66 and 48x132 perfect for storing your toys, an investment or future use during construction. This is a prime chance to create your dream home in this fantastic location.