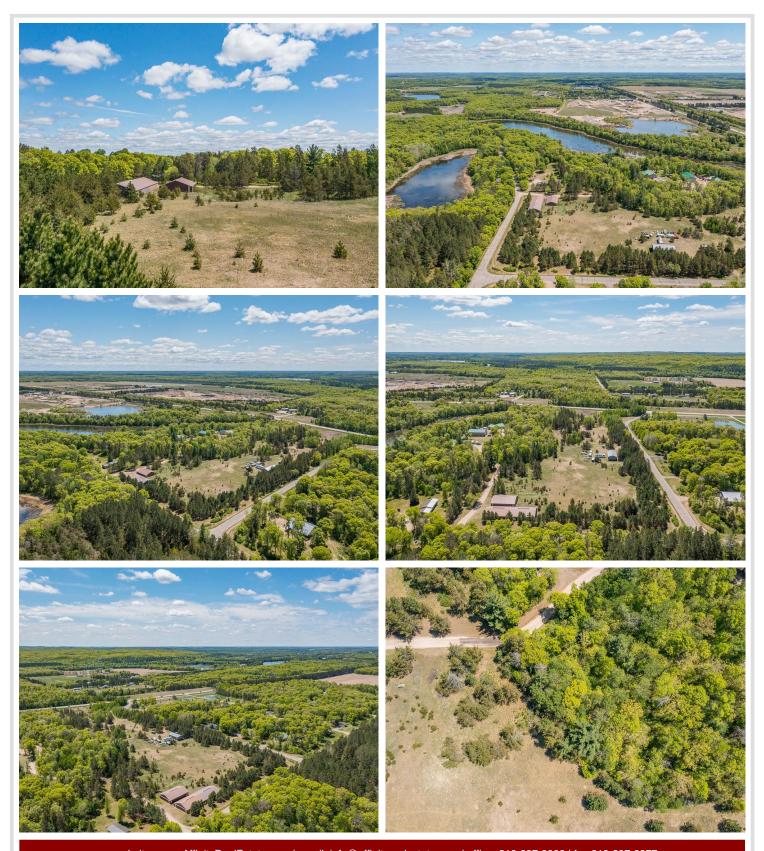

## **Description:**

Don't miss this rare opportunity to build your dream home in this beautiful convenient location. This level 7.50 acer lot offers a peaceful setting just minutes from lakes, shopping, restaurants, and everyday conveniences. The property includes two spacious pole buildings sizes 48x66 and 48x132 perfect for storing your toys, an investment or future use during construction. This is a prime chance to create your dream home in this fantastic location.

## **Additional Details:**

Lot Acres 7.5 Lot Dimensions Irregular School District 116 Taxes \$1.482 Taxes with Assessments \$1,632 Tax Year 2025