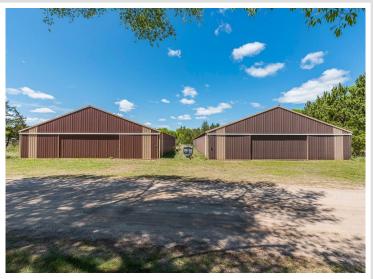

## **Description:**

Don't miss this rare opportunity to build your dream home in this beautiful convenient location. This level 7.50 acer lot offers a peaceful setting just minutes from lakes, shopping, restaurants, and everyday conveniences. The property includes two spacious pole buildings sizes 48x66 and 48x132 perfect for storing your toys, an investment or future use during construction. This is a prime chance to create your dream home in this fantastic location.