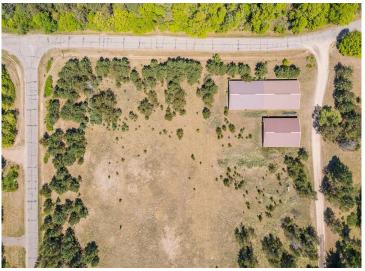

## **Description:**

Don't miss this rare opportunity to build your dream home in this beautiful convenient location. This level 7.50 acer lot offers a peaceful setting just minutes from lakes, shopping, restaurants, and everyday conveniences. The property includes two spacious pole buildings sizes 48x66 and 48x132 perfect for storing your toys, an investment or future use during construction. This is a prime chance to create your dream home in this fantastic location.

## **Additional Details:**

Lot Acres 7.5 Lot Dimensions Irregular School District 116 Taxes \$1.482 Taxes with Assessments \$1,632 Tax Year 2025