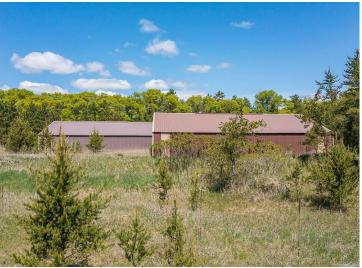

## **Description:**

Don't miss this rare opportunity to build your dream home in this beautiful convenient location. This level 7.50 acer lot offers a peaceful setting just minutes from lakes, shopping, restaurants, and everyday conveniences. The property includes two spacious pole buildings sizes 48x66 and 48x132 perfect for storing your toys, an investment or future use during construction. This is a prime chance to create your dream home in this fantastic location.