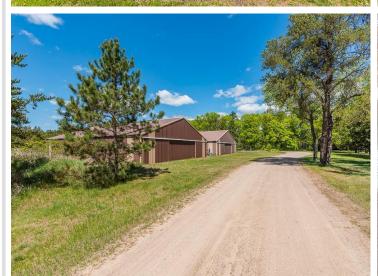

## **Description:**

Don't miss this rare opportunity to build your dream home in this beautiful convenient location. This level 7.50 acer lot offers a peaceful setting just minutes from lakes, shopping, restaurants, and everyday conveniences. The property includes two spacious pole buildings sizes 48x66 and 48x132 perfect for storing your toys, an investment or future use during construction. This is a prime chance to create your dream home in this fantastic location.