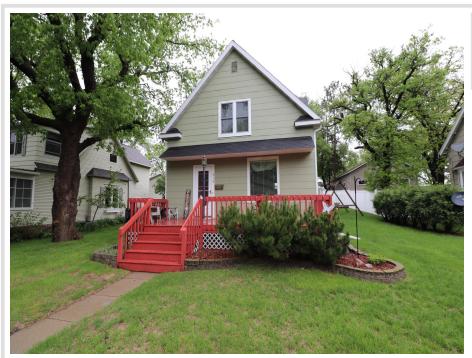

## **Description:**

Adorable, Well Maintained 2 bedroom 2 bathroom home in the heart of Detroit Lakes. Minutes away from all the amenities this community has to offer. Newer 780 sq ft heated two stall garage. Main bedroom has a large walk-in closet that could be turned back into a bedroom. Garden Shed for all your tools and mower. This is a well-cared for home that is ready for its new owner to enjoy.

## **Additional Details:**

Year Built 1910 Lot Acres 0.2 Lot Dimensions 8520 2 Garage Stalls School District 22 Taxes \$1,708 Taxes with Assessments \$1.708 2024 Tax Year