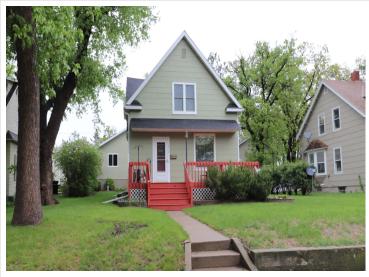

MLS 6724884 Residential

\$249,900

992 sq ft 2 bedrooms 2 baths

312 Oak Street Detroit Lakes MN 56501

Status: Active

## **Description:**

Adorable, Well Maintained 2 bedroom 2 bathroom home in the heart of Detroit Lakes. Minutes away from all the amenities this community has to offer. Newer 780 sq ft heated two stall garage. Main bedroom has a large walk-in closet that could be turned back into a bedroom. Garden Shed for all your tools and mower. This is a well-cared for home that is ready for its new owner to enjoy.