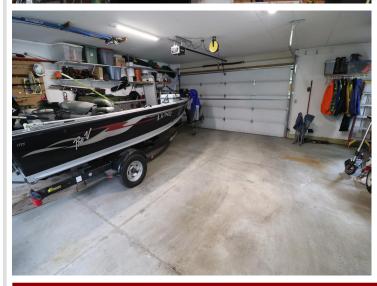

## **Description:**

Adorable, Well Maintained 2 bedroom 2 bathroom home in the heart of Detroit Lakes. Minutes away from all the amenities this community has to offer. Newer 780 sq ft heated two stall garage. Main bedroom has a large walk-in closet that could be turned back into a bedroom. Garden Shed for all your tools and mower. This is a well-cared for home that is ready for its new owner to enjoy.

## **Additional Details:**

Year Built 1910 Lot Acres 0.2 Lot Dimensions 8520 2 Garage Stalls School District 22 Taxes \$1,708 Taxes with Assessments \$1.708 2024 Tax Year