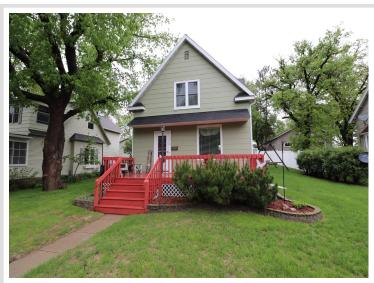

## **Description:**

Adorable, Well Maintained 2 bedroom 2 bathroom home in the heart of Detroit Lakes. Minutes away from all the amenities this community has to offer. Newer 780 sq ft heated two stall garage. Main bedroom has a large walk-in closet that could be turned back into a bedroom. Garden Shed for all your tools and mower. This is a well-cared for home that is ready for its new owner to enjoy.

## **Additional Details:**

Year Built 1910 Lot Acres 0.2 Lot Dimensions 8520 2 Garage Stalls School District 22 Taxes \$1,708 Taxes with Assessments \$1.708 2024 Tax Year