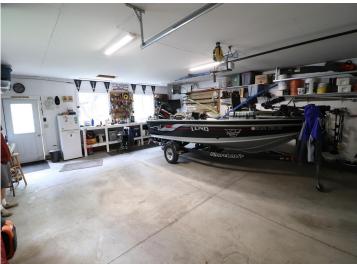

## **Description:**

Adorable, Well Maintained 2 bedroom 2 bathroom home in the heart of Detroit Lakes. Minutes away from all the amenities this community has to offer. Newer 780 sq ft heated two stall garage. Main bedroom has a large walk-in closet that could be turned back into a bedroom. Garden Shed for all your tools and mower. This is a well-cared for home that is ready for its new owner to enjoy.

## **Additional Details:**

Year Built 1910 Lot Acres 0.2 Lot Dimensions 8520 2 Garage Stalls School District 22 Taxes \$1,708 Taxes with Assessments \$1.708 2024 Tax Year