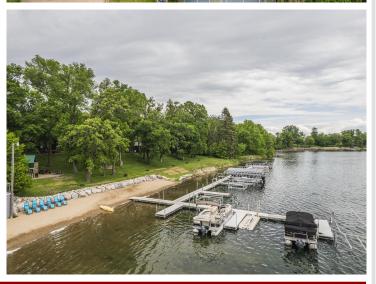

## **Description:**

40'x70' LAKE LOT AND 30 x 40 STORAGE UNIT in LAKECREST ESTATES. Bring your builder and your plans and start enjoying lake life at its finest. This comes with a 30x40 storage unit and sits at the North end of this common interest community with over 10 acres, large green space, shared tennis court, pickle ball court, basketball court, fish cleaning house, laundry building, community building for events, 300+' of sandy shoreline, dock & boat slip. HOA fees are \$2400/ annually which includes, mowing, snow removal, docks, common ground and beach maintenance. Spacious environment and excellent location. City water/sewer--no special assessments.