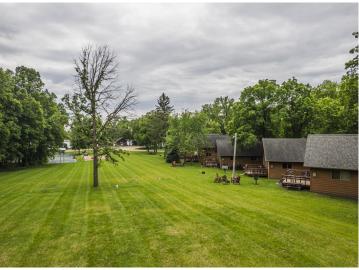

## **Description:**

40'x70' LAKE LOT AND 30 x 40 STORAGE UNIT in LAKECREST ESTATES. Bring your builder and your plans and start enjoying lake life at its finest. This comes with a 30x40 storage unit and sits at the North end of this common interest community with over 10 acres, large green space, shared tennis court, pickle ball court, basketball court, fish cleaning house, laundry building, community building for events, 300+' of sandy shoreline, dock & boat slip. HOA fees are \$2400/ annually which includes, mowing, snow removal, docks, common ground and beach maintenance. Spacious environment and excellent location. City water/sewer--no special assessments.