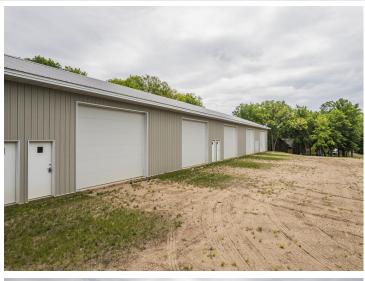

## **Description:**

40'x70' LAKE LOT AND 30 x 40 STORAGE UNIT in LAKECREST ESTATES. Bring your builder and your plans and start enjoying lake life at its finest. This comes with a 30x40 storage unit and sits at the North end of this common interest community with over 10 acres, large green space, shared tennis court, pickle ball court, basketball court, fish cleaning house, laundry building, community building for events, 300+' of sandy shoreline, dock & boat slip. HOA fees are \$2400/ annually which includes, mowing, snow removal, docks, common ground and beach maintenance. Spacious environment and excellent location. City water/sewer--no special assessments.