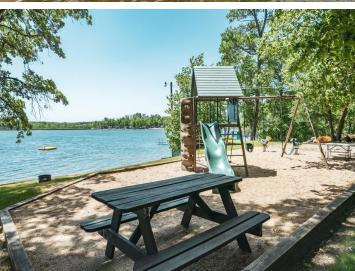

## **Description:**

40'x70' LAKE LOT AND 30 x 40 STORAGE UNIT in LAKECREST ESTATES. Bring your builder and your plans and start enjoying lake life at its finest. This comes with a 30x40 storage unit and sits at the North end of this common interest community with over 10 acres, large green space, shared tennis court, pickle ball court, basketball court, fish cleaning house, laundry building, community building for events, 300+' of sandy shoreline, dock & boat slip. HOA fees are \$2400/ annually which includes, mowing, snow removal, docks, common ground and beach maintenance. Spacious environment and excellent location. City water/sewer--no special assessments.