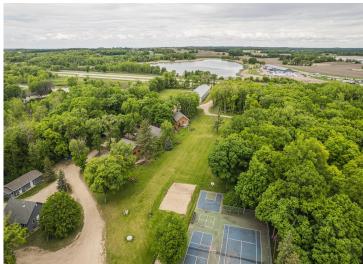

## **Description:**

40'x70' LAKE LOT AND 30 x 40 STORAGE UNIT in LAKECREST ESTATES. Bring your builder and your plans and start enjoying lake life at its finest. This comes with a 30x40 storage unit and sits at the North end of this common interest community with over 10 acres, large green space, shared tennis court, pickle ball court, basketball court, fish cleaning house, laundry building, community building for events, 300+' of sandy shoreline, dock & boat slip. HOA fees are \$2400/ annually which includes, mowing, snow removal, docks, common ground and beach maintenance. Spacious environment and excellent location. City water/sewer--no special assessments.