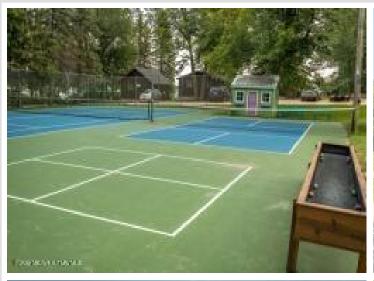

## **Description:**

40'x70' LAKE LOT AND 30 x 40 STORAGE UNIT in LAKECREST ESTATES. Bring your builder and your plans and start enjoying lake life at its finest. This comes with a 30x40 storage unit and sits at the North end of this common interest community with over 10 acres, large green space, shared tennis court, pickle ball court, basketball court, fish cleaning house, laundry building, community building for events, 300+' of sandy shoreline, dock & boat slip. HOA fees are \$2400/ annually which includes, mowing, snow removal, docks, common ground and beach maintenance. Spacious environment and excellent location. City water/sewer--no special assessments.