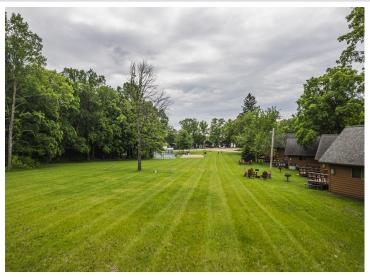

## **Description:**

40'x70' LAKE LOT AND 30 x 40 STORAGE UNIT in LAKECREST ESTATES. Bring your builder and your plans and start enjoying lake life at its finest. This comes with a 30x40 storage unit and sits at the North end of this common interest community with over 10 acres, large green space, shared tennis court, pickle ball court, basketball court, fish cleaning house, laundry building, community building for events, 300+' of sandy shoreline, dock & boat slip. HOA fees are \$2400/ annually which includes, mowing, snow removal, docks, common ground and beach maintenance. Spacious environment and excellent location. City water/sewer--no special assessments.