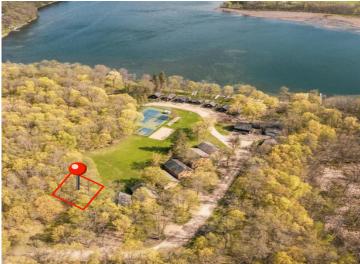

## **Description:**

40'x70' LAKE LOT AND 30 x 40 STORAGE UNIT in LAKECREST ESTATES. Bring your builder and your plans and start enjoying lake life at its finest. This comes with a 30x40 storage unit and sits at the North end of this common interest community with over 10 acres, large green space, shared tennis court, pickle ball court, basketball court, fish cleaning house, laundry building, community building for events, 300+' of sandy shoreline, dock & boat slip. HOA fees are \$2400/ annually which includes, mowing, snow removal, docks, common ground and beach maintenance. Spacious environment and excellent location. City water/sewer--no special assessments.

## **Additional Details:**

Lot Acres0.06Lot Dimensions40x70School District22Taxes\$2,630Taxes with Assessments\$2,712Tax Year2025