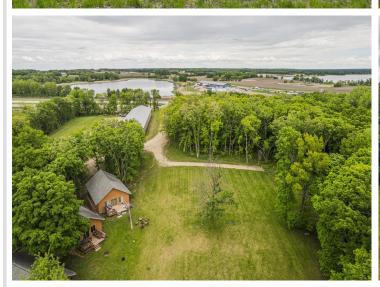

## **Description:**

40'x70' LAKE LOT AND 30 x 40 STORAGE UNIT in LAKECREST ESTATES. Bring your builder and your plans and start enjoying lake life at its finest. This comes with a 30x40 storage unit and sits at the North end of this common interest community with over 10 acres, large green space, shared tennis court, pickle ball court, basketball court, fish cleaning house, laundry building, community building for events, 300+' of sandy shoreline, dock & boat slip. HOA fees are \$2400/ annually which includes, mowing, snow removal, docks, common ground and beach maintenance. Spacious environment and excellent location. City water/sewer--no special assessments.