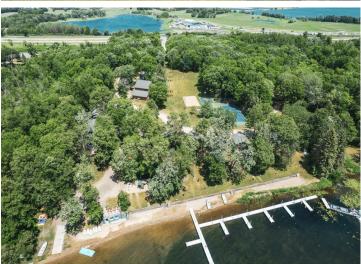

## **Description:**

40'x70' LAKE LOT AND 30 x 40 STORAGE UNIT in LAKECREST ESTATES. Bring your builder and your plans and start enjoying lake life at its finest. This comes with a 30x40 storage unit and sits at the North end of this common interest community with over 10 acres, large green space, shared tennis court, pickle ball court, basketball court, fish cleaning house, laundry building, community building for events, 300+' of sandy shoreline, dock & boat slip. HOA fees are \$2400/ annually which includes, mowing, snow removal, docks, common ground and beach maintenance. Spacious environment and excellent location. City water/sewer--no special assessments.