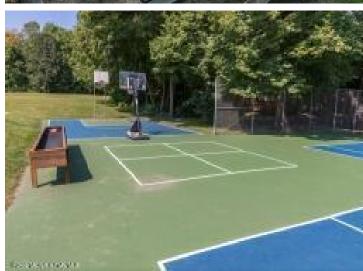

## **Description:**

40'x70' LAKE LOT AND 30 x 40 STORAGE UNIT in LAKECREST ESTATES. Bring your builder and your plans and start enjoying lake life at its finest. This comes with a 30x40 storage unit and sits at the North end of this common interest community with over 10 acres, large green space, shared tennis court, pickle ball court, basketball court, fish cleaning house, laundry building, community building for events, 300+' of sandy shoreline, dock & boat slip. HOA fees are \$2400/ annually which includes, mowing, snow removal, docks, common ground and beach maintenance. Spacious environment and excellent location. City water/sewer--no special assessments.