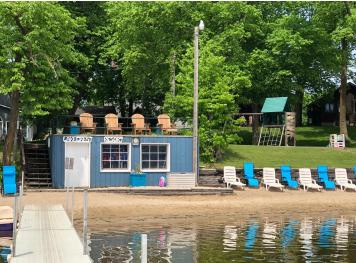

## **Description:**

40'x70' LAKE LOT AND 30 x 40 STORAGE UNIT in LAKECREST ESTATES. Bring your builder and your plans and start enjoying lake life at its finest. This comes with a 30x40 storage unit and sits at the North end of this common interest community with over 10 acres, large green space, shared tennis court, pickle ball court, basketball court, fish cleaning house, laundry building, community building for events, 300+' of sandy shoreline, dock & boat slip. HOA fees are \$2400/ annually which includes, mowing, snow removal, docks, common ground and beach maintenance. Spacious environment and excellent location. City water/sewer--no special assessments.