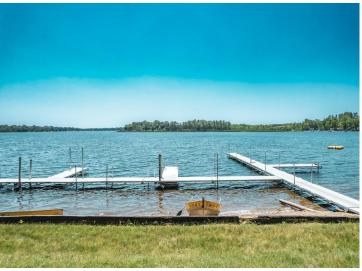

## **Description:**

40'x70' LAKE LOT AND 30 x 40 STORAGE UNIT in LAKECREST ESTATES. Bring your builder and your plans and start enjoying lake life at its finest. This comes with a 30x40 storage unit and sits at the North end of this common interest community with over 10 acres, large green space, shared tennis court, pickle ball court, basketball court, fish cleaning house, laundry building, community building for events, 300+' of sandy shoreline, dock & boat slip. HOA fees are \$2400/ annually which includes, mowing, snow removal, docks, common ground and beach maintenance. Spacious environment and excellent location. City water/sewer--no special assessments.