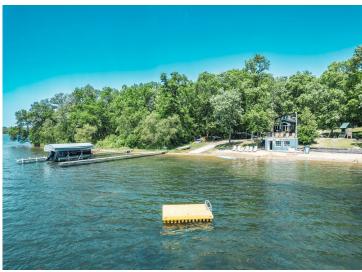

## **Description:**

40'x70' LAKE LOT AND 30 x 40 STORAGE UNIT in LAKECREST ESTATES. Bring your builder and your plans and start enjoying lake life at its finest. This comes with a 30x40 storage unit and sits at the North end of this common interest community with over 10 acres, large green space, shared tennis court, pickle ball court, basketball court, fish cleaning house, laundry building, community building for events, 300+' of sandy shoreline, dock & boat slip. HOA fees are \$2400/ annually which includes, mowing, snow removal, docks, common ground and beach maintenance. Spacious environment and excellent location. City water/sewer--no special assessments.