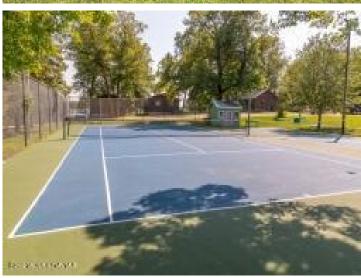

## **Description:**

40'x70' LAKE LOT AND 30 x 40 STORAGE UNIT in LAKECREST ESTATES. Bring your builder and your plans and start enjoying lake life at its finest. This comes with a 30x40 storage unit and sits at the North end of this common interest community with over 10 acres, large green space, shared tennis court, pickle ball court, basketball court, fish cleaning house, laundry building, community building for events, 300+' of sandy shoreline, dock & boat slip. HOA fees are \$2400/ annually which includes, mowing, snow removal, docks, common ground and beach maintenance. Spacious environment and excellent location. City water/sewer--no special assessments.