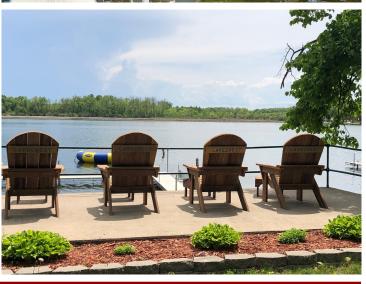

## **Description:**

40'x70' LAKE LOT AND 30 x 40 STORAGE UNIT in LAKECREST ESTATES. Bring your builder and your plans and start enjoying lake life at its finest. This comes with a 30x40 storage unit and sits at the North end of this common interest community with over 10 acres, large green space, shared tennis court, pickle ball court, basketball court, fish cleaning house, laundry building, community building for events, 300+' of sandy shoreline, dock & boat slip. HOA fees are \$2400/ annually which includes, mowing, snow removal, docks, common ground and beach maintenance. Spacious environment and excellent location. City water/sewer--no special assessments.