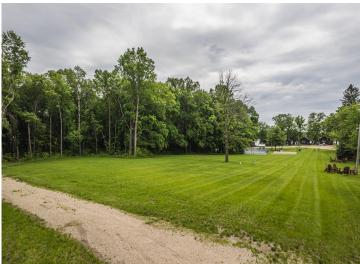

## **Description:**

40'x70' LAKE LOT AND 30 x 40 STORAGE UNIT in LAKECREST ESTATES. Bring your builder and your plans and start enjoying lake life at its finest. This comes with a 30x40 storage unit and sits at the North end of this common interest community with over 10 acres, large green space, shared tennis court, pickle ball court, basketball court, fish cleaning house, laundry building, community building for events, 300+' of sandy shoreline, dock & boat slip. HOA fees are \$2400/ annually which includes, mowing, snow removal, docks, common ground and beach maintenance. Spacious environment and excellent location. City water/sewer--no special assessments.