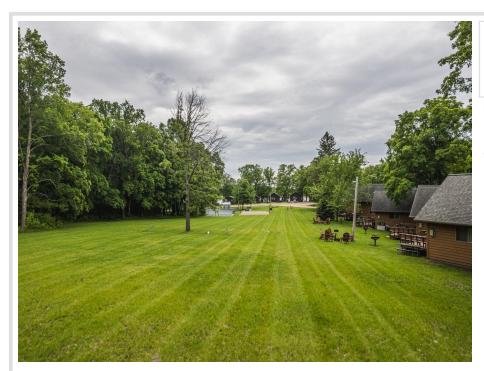

## **Description:**

40'x70' LAKE LOT AND 30 x 40 STORAGE UNIT in LAKECREST ESTATES. Bring your builder and your plans and start enjoying lake life at its finest. This comes with a 30x40 storage unit and sits at the North end of this common interest community with over 10 acres, large green space, shared tennis court, pickle ball court, basketball court, fish cleaning house, laundry building, community building for events, 300+' of sandy shoreline, dock & boat slip. HOA fees are \$2400/ annually which includes, mowing, snow removal, docks, common ground and beach maintenance. Spacious environment and excellent location. City water/sewer--no special assessments.