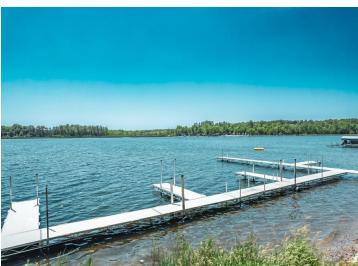

## **Description:**

40'x70' LAKE LOT AND 30 x 40 STORAGE UNIT in LAKECREST ESTATES. Bring your builder and your plans and start enjoying lake life at its finest. This comes with a 30x40 storage unit and sits at the North end of this common interest community with over 10 acres, large green space, shared tennis court, pickle ball court, basketball court, fish cleaning house, laundry building, community building for events, 300+' of sandy shoreline, dock & boat slip. HOA fees are \$2400/ annually which includes, mowing, snow removal, docks, common ground and beach maintenance. Spacious environment and excellent location. City water/sewer--no special assessments.