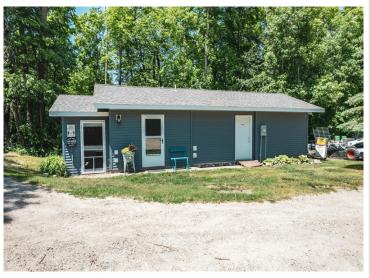

## **Description:**

40'x70' LAKE LOT AND 30 x 40 STORAGE UNIT in LAKECREST ESTATES. Bring your builder and your plans and start enjoying lake life at its finest. This comes with a 30x40 storage unit and sits at the North end of this common interest community with over 10 acres, large green space, shared tennis court, pickle ball court, basketball court, fish cleaning house, laundry building, community building for events, 300+' of sandy shoreline, dock & boat slip. HOA fees are \$2400/ annually which includes, mowing, snow removal, docks, common ground and beach maintenance. Spacious environment and excellent location. City water/sewer--no special assessments.