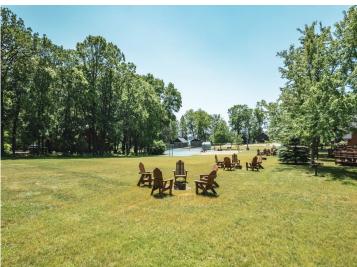

## **Description:**

40'x70' LAKE LOT AND 30 x 40 STORAGE UNIT in LAKECREST ESTATES. Bring your builder and your plans and start enjoying lake life at its finest. This comes with a 30x40 storage unit and sits at the North end of this common interest community with over 10 acres, large green space, shared tennis court, pickle ball court, basketball court, fish cleaning house, laundry building, community building for events, 300+' of sandy shoreline, dock & boat slip. HOA fees are \$2400/ annually which includes, mowing, snow removal, docks, common ground and beach maintenance. Spacious environment and excellent location. City water/sewer--no special assessments.