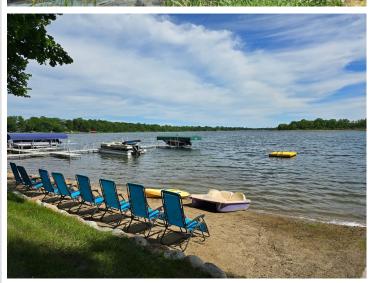

## **Description:**

40'x70' LAKE LOT AND 30 x 40 STORAGE UNIT in LAKECREST ESTATES. Bring your builder and your plans and start enjoying lake life at its finest. This comes with a 30x40 storage unit and sits at the North end of this common interest community with over 10 acres, large green space, shared tennis court, pickle ball court, basketball court, fish cleaning house, laundry building, community building for events, 300+' of sandy shoreline, dock & boat slip. HOA fees are \$2400/ annually which includes, mowing, snow removal, docks, common ground and beach maintenance. Spacious environment and excellent location. City water/sewer--no special assessments.