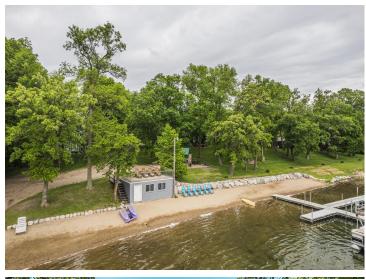

## **Description:**

40'x70' LAKE LOT AND 30 x 40 STORAGE UNIT in LAKECREST ESTATES. Bring your builder and your plans and start enjoying lake life at its finest. This comes with a 30x40 storage unit and sits at the North end of this common interest community with over 10 acres, large green space, shared tennis court, pickle ball court, basketball court, fish cleaning house, laundry building, community building for events, 300+' of sandy shoreline, dock & boat slip. HOA fees are \$2400/ annually which includes, mowing, snow removal, docks, common ground and beach maintenance. Spacious environment and excellent location. City water/sewer--no special assessments.