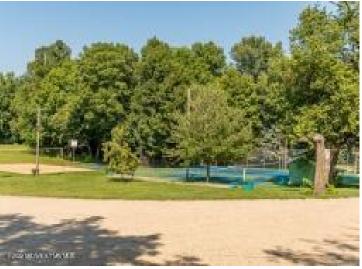

## **Description:**

40'x70' LAKE LOT AND 30 x 40 STORAGE UNIT in LAKECREST ESTATES. Bring your builder and your plans and start enjoying lake life at its finest. This comes with a 30x40 storage unit and sits at the North end of this common interest community with over 10 acres, large green space, shared tennis court, pickle ball court, basketball court, fish cleaning house, laundry building, community building for events, 300+' of sandy shoreline, dock & boat slip. HOA fees are \$2400/ annually which includes, mowing, snow removal, docks, common ground and beach maintenance. Spacious environment and excellent location. City water/sewer--no special assessments.