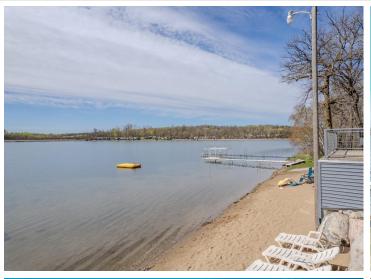

## **Description:**

40'x70' LAKE LOT AND 30 x 40 STORAGE UNIT in LAKECREST ESTATES. Bring your builder and your plans and start enjoying lake life at its finest. This comes with a 30x40 storage unit and sits at the North end of this common interest community with over 10 acres, large green space, shared tennis court, pickle ball court, basketball court, fish cleaning house, laundry building, community building for events, 300+' of sandy shoreline, dock & boat slip. HOA fees are \$2400/ annually which includes, mowing, snow removal, docks, common ground and beach maintenance. Spacious environment and excellent location. City water/sewer--no special assessments.