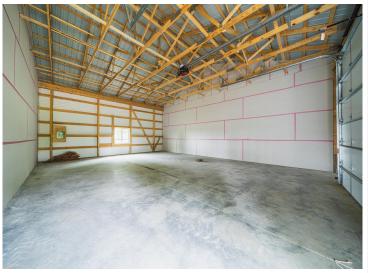

## **Description:**

40'x70' LAKE LOT AND 30 x 40 STORAGE UNIT in LAKECREST ESTATES. Bring your builder and your plans and start enjoying lake life at its finest. This comes with a 30x40 storage unit and sits at the North end of this common interest community with over 10 acres, large green space, shared tennis court, pickle ball court, basketball court, fish cleaning house, laundry building, community building for events, 300+' of sandy shoreline, dock & boat slip. HOA fees are \$2400/ annually which includes, mowing, snow removal, docks, common ground and beach maintenance. Spacious environment and excellent location. City water/sewer--no special assessments.