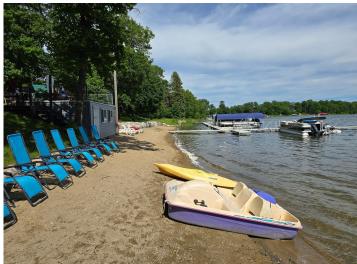

## **Description:**

40'x70' LAKE LOT AND 30 x 40 STORAGE UNIT in LAKECREST ESTATES. Bring your builder and your plans and start enjoying lake life at its finest. This comes with a 30x40 storage unit and sits at the North end of this common interest community with over 10 acres, large green space, shared tennis court, pickle ball court, basketball court, fish cleaning house, laundry building, community building for events, 300+' of sandy shoreline, dock & boat slip. HOA fees are \$2400/ annually which includes, mowing, snow removal, docks, common ground and beach maintenance. Spacious environment and excellent location. City water/sewer--no special assessments.