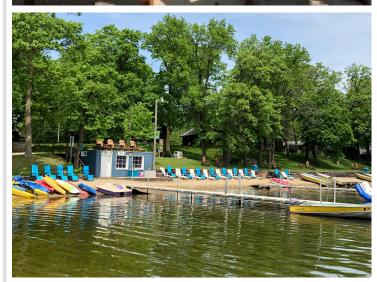

## **Description:**

40'x70' LAKE LOT AND 30 x 40 STORAGE UNIT in LAKECREST ESTATES. Bring your builder and your plans and start enjoying lake life at its finest. This comes with a 30x40 storage unit and sits at the North end of this common interest community with over 10 acres, large green space, shared tennis court, pickle ball court, basketball court, fish cleaning house, laundry building, community building for events, 300+' of sandy shoreline, dock & boat slip. HOA fees are \$2400/ annually which includes, mowing, snow removal, docks, common ground and beach maintenance. Spacious environment and excellent location. City water/sewer--no special assessments.