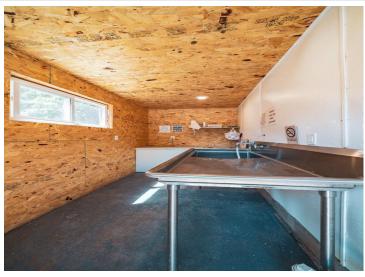

## **Description:**

40'x70' LAKE LOT AND 30 x 40 STORAGE UNIT in LAKECREST ESTATES. Bring your builder and your plans and start enjoying lake life at its finest. This comes with a 30x40 storage unit and sits at the North end of this common interest community with over 10 acres, large green space, shared tennis court, pickle ball court, basketball court, fish cleaning house, laundry building, community building for events, 300+' of sandy shoreline, dock & boat slip. HOA fees are \$2400/ annually which includes, mowing, snow removal, docks, common ground and beach maintenance. Spacious environment and excellent location. City water/sewer--no special assessments.