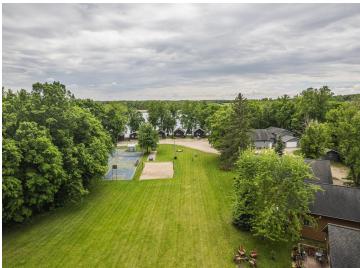

## **Description:**

40'x70' LAKE LOT AND 30 x 40 STORAGE UNIT in LAKECREST ESTATES. Bring your builder and your plans and start enjoying lake life at its finest. This comes with a 30x40 storage unit and sits at the North end of this common interest community with over 10 acres, large green space, shared tennis court, pickle ball court, basketball court, fish cleaning house, laundry building, community building for events, 300+' of sandy shoreline, dock & boat slip. HOA fees are \$2400/ annually which includes, mowing, snow removal, docks, common ground and beach maintenance. Spacious environment and excellent location. City water/sewer--no special assessments.