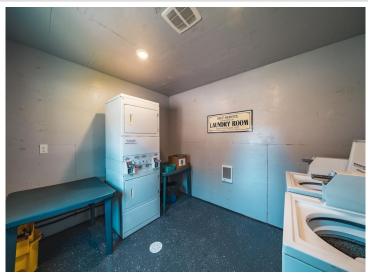

## **Description:**

40'x70' LAKE LOT AND 30 x 40 STORAGE UNIT in LAKECREST ESTATES. Bring your builder and your plans and start enjoying lake life at its finest. This comes with a 30x40 storage unit and sits at the North end of this common interest community with over 10 acres, large green space, shared tennis court, pickle ball court, basketball court, fish cleaning house, laundry building, community building for events, 300+' of sandy shoreline, dock & boat slip. HOA fees are \$2400/ annually which includes, mowing, snow removal, docks, common ground and beach maintenance. Spacious environment and excellent location. City water/sewer--no special assessments.