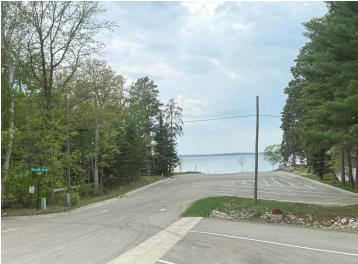

## **Description:**

Great Building Site on Desirable Lavinia Road – Two Lots Combined!

Here's a fantastic opportunity to own a double parcel within close proximity to Lake Bemidji. Located on Lavinia Road, this .32 acre lot offers a scenic spot to build your dream home or cabin.

Enjoy easy access to everything outdoors—you're just a short walk to Lake Bemidji State Park, the beautiful Paul Bunyan State Trail, public beaches, and boat access. Whether you're into biking, hiking, swimming, or just relaxing by the water, this location has it all.