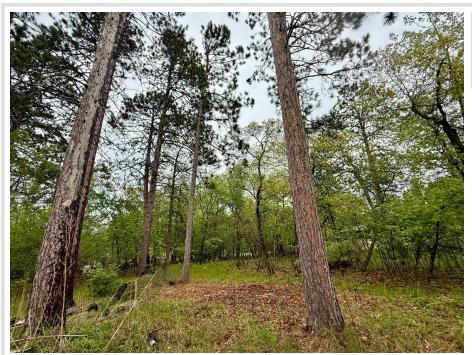

## **Description:**

Great Building Site on Desirable Lavinia Road – Two Lots Combined!

Here's a fantastic opportunity to own a double parcel within close proximity to Lake Bemidji. Located on Lavinia Road, this .32 acre lot offers a scenic spot to build your dream home or cabin.

Enjoy easy access to everything outdoors—you're just a short walk to Lake Bemidji State Park, the beautiful Paul Bunyan State Trail, public beaches, and boat access. Whether you're into biking, hiking, swimming, or just relaxing by the water, this location has it all.