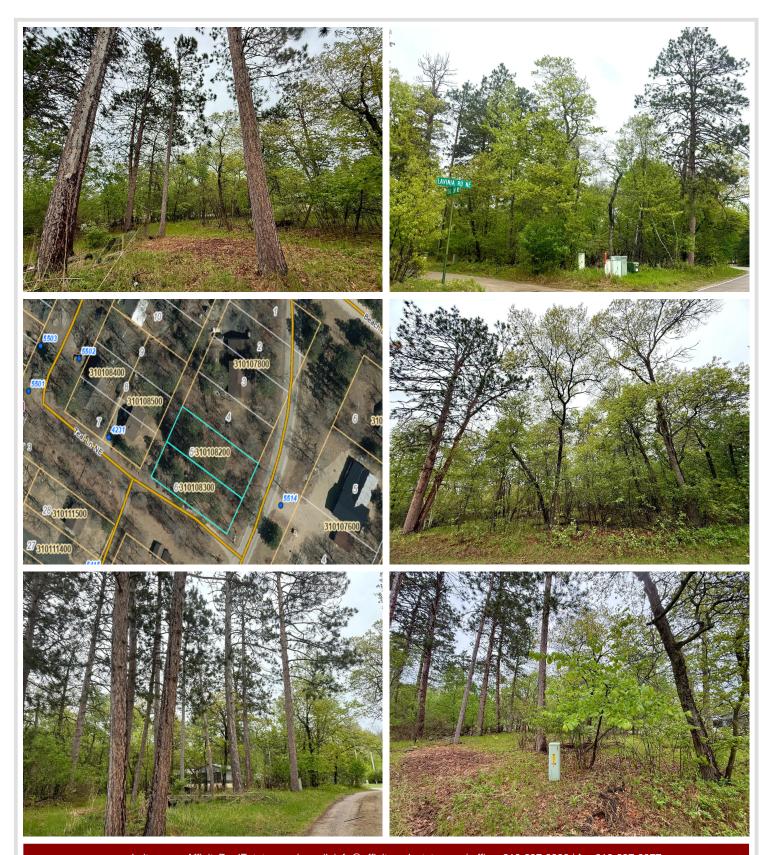

## **Description:**

Great Building Site on Desirable Lavinia Road – Two Lots Combined!

Here's a fantastic opportunity to own a double parcel within close proximity to Lake Bemidji. Located on Lavinia Road, this .32 acre lot offers a scenic spot to build your dream home or cabin.

## **Additional Details:**

0.32 Lot Acres 100 x 140 Lot Dimensions

School District 31 **Taxes** \$94 Taxes with Assessments \$94

Tax Year 2023

## **Driving Directions:**

Northeast on Lavinia Rd. Property is located on the corner of Lavinia ME apple Call Peffinity Real Estate

Listed By: Broker≃ Reciprocity **Grimes Realty** 

Affinity Real Estate Inc. participates in the Regional Multiple Listing Service of Minnesota, Inc Broker Reciprocity (sm) program, allowing us to display other broker's listings on our website. All properties are subject to prior sale, change or withdrawal.