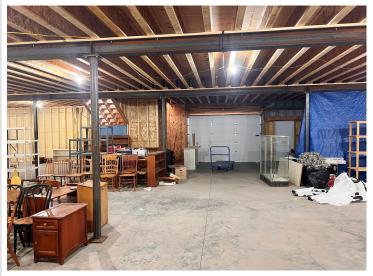

### **Description:**

Prime two-story commercial space for lease on Hwy 371! Unlock the potential of this highly versatile 15,000 sq. ft. commercial property, ideally located near the bustling Brainerd International Raceway. With 7,500 sq. ft. on each level, this two-story building offers the flexibility to accommodate a wide range of business needs—from retail and office space to storage or light industrial use. Features include a convenient drive-in door for easy access and an internal elevator that ensures smooth movement between floors. Situated along a high-traffic corridor, this location offers excellent visibility and accessibility. Don't miss the opportunity to position your business in one of Brainerd's most dynamic areas!