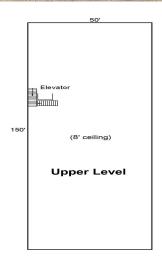

### **Description:**

Prime two-story commercial space for lease on Hwy 371! Unlock the potential of this highly versatile 15,000 sq. ft. commercial property, ideally located near the bustling Brainerd International Raceway. With 7,500 sq. ft. on each level, this two-story building offers the flexibility to accommodate a wide range of business needs—from retail and office space to storage or light industrial use. Features include a convenient drive-in door for easy access and an internal elevator that ensures smooth movement between floors. Situated along a high-traffic corridor, this location offers excellent visibility and accessibility. Don't miss the opportunity to position your business in one of Brainerd's most dynamic areas!

#### **Additional Details:**

Year Built 2017 Lot Acres 3.03

Lot Dimensions 398x337x398x327

Garage Stalls 1
School District 181

Taxes (unreported)
Taxes with Assessments (unreported)

Tax Year 2025