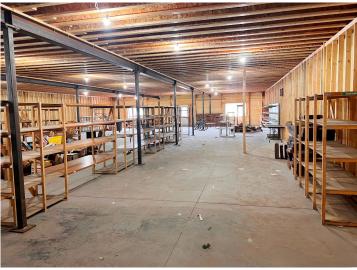

### **Description:**

Prime two-story commercial space for lease on Hwy 371! Unlock the potential of this highly versatile 15,000 sq. ft. commercial property, ideally located near the bustling Brainerd International Raceway. With 7,500 sq. ft. on each level, this two-story building offers the flexibility to accommodate a wide range of business needs—from retail and office space to storage or light industrial use. Features include a convenient drive-in door for easy access and an internal elevator that ensures smooth movement between floors. Situated along a high-traffic corridor, this location offers excellent visibility and accessibility. Don't miss the opportunity to position your business in one of Brainerd's most dynamic areas!