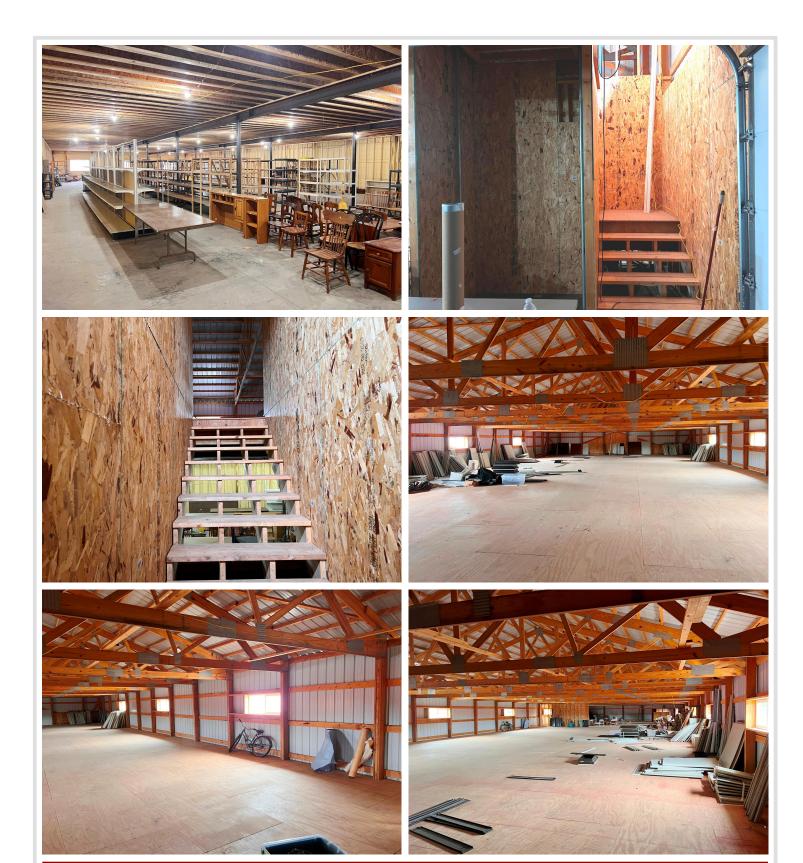

### **Description:**

Prime two-story commercial space for lease on Hwy 371! Unlock the potential of this highly versatile 15,000 sq. ft. commercial property, ideally located near the bustling Brainerd International Raceway. With 7,500 sq. ft. on each level, this two-story building offers the flexibility to accommodate a wide range of business needs—from retail and office space to storage or light industrial use. Features include a convenient drive-in door for easy access and an internal elevator that ensures smooth movement between floors. Situated along a high-traffic corridor, this location offers excellent visibility and accessibility. Don't miss the opportunity to position your business in one of Brainerd's most dynamic areas!