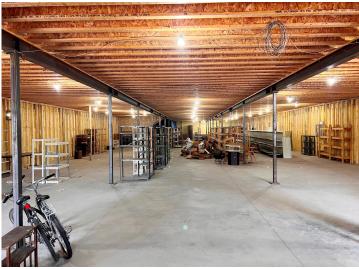

### **Description:**

Prime two-story commercial space for lease on Hwy 371! Unlock the potential of this highly versatile 15,000 sq. ft. commercial property, ideally located near the bustling Brainerd International Raceway. With 7,500 sq. ft. on each level, this two-story building offers the flexibility to accommodate a wide range of business needs—from retail and office space to storage or light industrial use. Features include a convenient drive-in door for easy access and an internal elevator that ensures smooth movement between floors. Situated along a high-traffic corridor, this location offers excellent visibility and accessibility. Don't miss the opportunity to position your business in one of Brainerd's most dynamic areas!