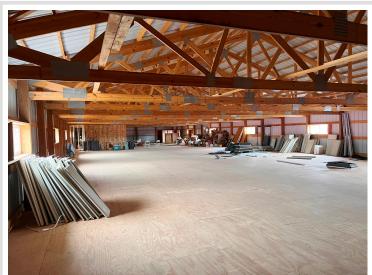

### **Description:**

Prime two-story commercial space for lease on Hwy 371! Unlock the potential of this highly versatile 15,000 sq. ft. commercial property, ideally located near the bustling Brainerd International Raceway. With 7,500 sq. ft. on each level, this two-story building offers the flexibility to accommodate a wide range of business needs—from retail and office space to storage or light industrial use. Features include a convenient drive-in door for easy access and an internal elevator that ensures smooth movement between floors. Situated along a high-traffic corridor, this location offers excellent visibility and accessibility. Don't miss the opportunity to position your business in one of Brainerd's most dynamic areas!