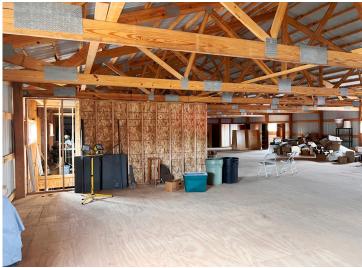

### **Description:**

Prime two-story commercial space for lease on Hwy 371! Unlock the potential of this highly versatile 15,000 sq. ft. commercial property, ideally located near the bustling Brainerd International Raceway. With 7,500 sq. ft. on each level, this two-story building offers the flexibility to accommodate a wide range of business needs—from retail and office space to storage or light industrial use. Features include a convenient drive-in door for easy access and an internal elevator that ensures smooth movement between floors. Situated along a high-traffic corridor, this location offers excellent visibility and accessibility. Don't miss the opportunity to position your business in one of Brainerd's most dynamic areas!