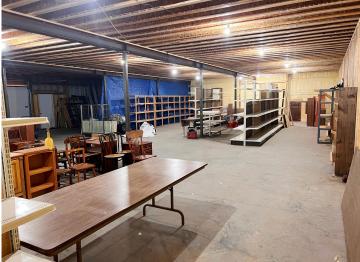

### **Description:**

Prime two-story commercial space for lease on Hwy 371! Unlock the potential of this highly versatile 15,000 sq. ft. commercial property, ideally located near the bustling Brainerd International Raceway. With 7,500 sq. ft. on each level, this two-story building offers the flexibility to accommodate a wide range of business needs—from retail and office space to storage or light industrial use. Features include a convenient drive-in door for easy access and an internal elevator that ensures smooth movement between floors. Situated along a high-traffic corridor, this location offers excellent visibility and accessibility. Don't miss the opportunity to position your business in one of Brainerd's most dynamic areas!