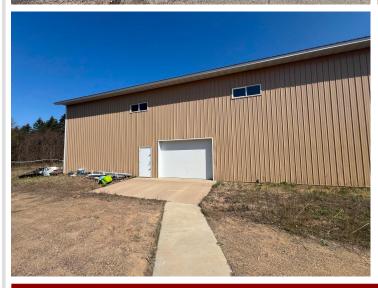

### **Description:**

Prime two-story commercial space for lease on Hwy 371! Unlock the potential of this highly versatile 15,000 sq. ft. commercial property, ideally located near the bustling Brainerd International Raceway. With 7,500 sq. ft. on each level, this two-story building offers the flexibility to accommodate a wide range of business needs—from retail and office space to storage or light industrial use. Features include a convenient drive-in door for easy access and an internal elevator that ensures smooth movement between floors. Situated along a high-traffic corridor, this location offers excellent visibility and accessibility. Don't miss the opportunity to position your business in one of Brainerd's most dynamic areas!