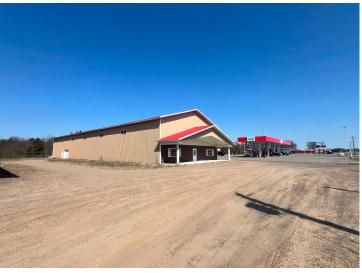

### **Description:**

Prime two-story commercial space for lease on Hwy 371! Unlock the potential of this highly versatile 15,000 sq. ft. commercial property, ideally located near the bustling Brainerd International Raceway. With 7,500 sq. ft. on each level, this two-story building offers the flexibility to accommodate a wide range of business needs—from retail and office space to storage or light industrial use. Features include a convenient drive-in door for easy access and an internal elevator that ensures smooth movement between floors. Situated along a high-traffic corridor, this location offers excellent visibility and accessibility. Don't miss the opportunity to position your business in one of Brainerd's most dynamic areas!

#### **Driving Directions:**

From the Baxter Hwy 371 / Hwy 210 stoplight intersection - North on Hwy 371 approx. 6.5 miles - West onto Gull Lake Dam Road - South at Good Stop to the property directly to the South