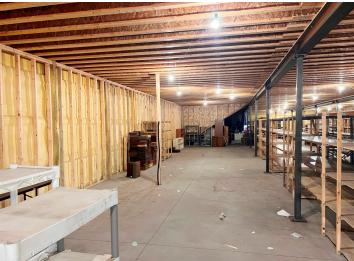

### **Description:**

Prime two-story commercial space for lease on Hwy 371! Unlock the potential of this highly versatile 15,000 sq. ft. commercial property, ideally located near the bustling Brainerd International Raceway. With 7,500 sq. ft. on each level, this two-story building offers the flexibility to accommodate a wide range of business needs—from retail and office space to storage or light industrial use. Features include a convenient drive-in door for easy access and an internal elevator that ensures smooth movement between floors. Situated along a high-traffic corridor, this location offers excellent visibility and accessibility. Don't miss the opportunity to position your business in one of Brainerd's most dynamic areas!