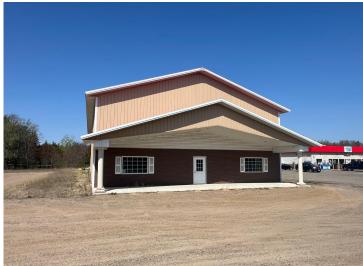

### **Description:**

Prime two-story commercial space for lease on Hwy 371! Unlock the potential of this highly versatile 15,000 sq. ft. commercial property, ideally located near the bustling Brainerd International Raceway. With 7,500 sq. ft. on each level, this two-story building offers the flexibility to accommodate a wide range of business needs—from retail and office space to storage or light industrial use. Features include a convenient drive-in door for easy access and an internal elevator that ensures smooth movement between floors. Situated along a high-traffic corridor, this location offers excellent visibility and accessibility. Don't miss the opportunity to position your business in one of Brainerd's most dynamic areas!

#### **Additional Details:**

Year Built 2017 Lot Acres 3.03

Lot Dimensions 398x337x398x327

Garage Stalls 1
School District 181

Taxes (unreported)
Taxes with Assessments (unreported)

Tax Year 2025