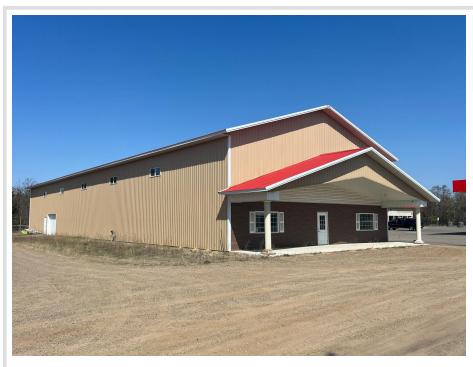

### **Description:**

Prime two-story commercial space for lease on Hwy 371! Unlock the potential of this highly versatile 15,000 sq. ft. commercial property, ideally located near the bustling Brainerd International Raceway. With 7,500 sq. ft. on each level, this two-story building offers the flexibility to accommodate a wide range of business needs—from retail and office space to storage or light industrial use. Features include a convenient drive-in door for easy access and an internal elevator that ensures smooth movement between floors. Situated along a high-traffic corridor, this location offers excellent visibility and accessibility. Don't miss the opportunity to position your business in one of Brainerd's most dynamic areas!

#### **Additional Details:**

Year Built 2017 Lot Acres 3.03

Lot Dimensions 398x337x398x327

Garage Stalls 1
School District 181

Taxes (unreported)
Taxes with Assessments (unreported)

Tax Year 2025