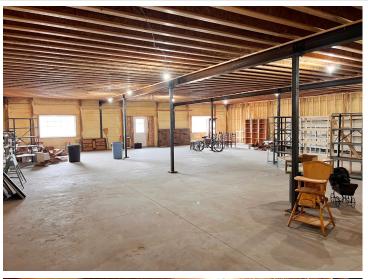

### **Description:**

Prime two-story commercial space for lease on Hwy 371! Unlock the potential of this highly versatile 15,000 sq. ft. commercial property, ideally located near the bustling Brainerd International Raceway. With 7,500 sq. ft. on each level, this two-story building offers the flexibility to accommodate a wide range of business needs—from retail and office space to storage or light industrial use. Features include a convenient drive-in door for easy access and an internal elevator that ensures smooth movement between floors. Situated along a high-traffic corridor, this location offers excellent visibility and accessibility. Don't miss the opportunity to position your business in one of Brainerd's most dynamic areas!