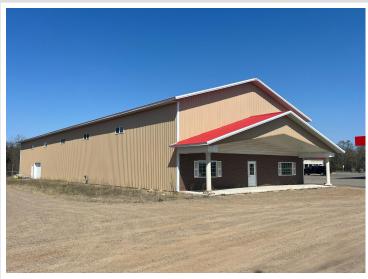

### **Description:**

Prime two-story commercial space for lease on Hwy 371! Unlock the potential of this highly versatile 15,000 sq. ft. commercial property, ideally located near the bustling Brainerd International Raceway. With 7,500 sq. ft. on each level, this two-story building offers the flexibility to accommodate a wide range of business needs—from retail and office space to storage or light industrial use. Features include a convenient drive-in door for easy access and an internal elevator that ensures smooth movement between floors. Situated along a high-traffic corridor, this location offers excellent visibility and accessibility. Don't miss the opportunity to position your business in one of Brainerd's most dynamic areas!

#### **Additional Details:**

Year Built 2017 Lot Acres 3.03

Lot Dimensions 398x337x398x327

Garage Stalls 1
School District 181

Taxes (unreported)
Taxes with Assessments (unreported)

Tax Year 2025