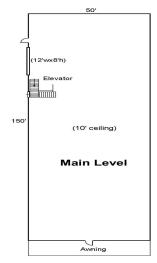

### **Description:**

Prime two-story commercial space for lease on Hwy 371! Unlock the potential of this highly versatile 15,000 sq. ft. commercial property, ideally located near the bustling Brainerd International Raceway. With 7,500 sq. ft. on each level, this two-story building offers the flexibility to accommodate a wide range of business needs—from retail and office space to storage or light industrial use. Features include a convenient drive-in door for easy access and an internal elevator that ensures smooth movement between floors. Situated along a high-traffic corridor, this location offers excellent visibility and accessibility. Don't miss the opportunity to position your business in one of Brainerd's most dynamic areas!

#### **Additional Details:**

Year Built 2017 Lot Acres 3.03

Lot Dimensions 398x337x398x327

Garage Stalls 1
School District 181

Taxes (unreported)
Taxes with Assessments (unreported)

Tax Year 2025