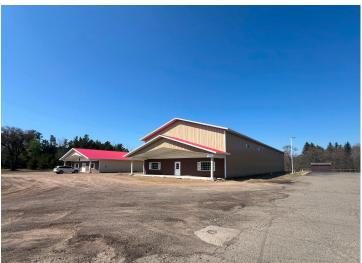

### **Description:**

Prime two-story commercial space for lease on Hwy 371! Unlock the potential of this highly versatile 15,000 sq. ft. commercial property, ideally located near the bustling Brainerd International Raceway. With 7,500 sq. ft. on each level, this two-story building offers the flexibility to accommodate a wide range of business needs—from retail and office space to storage or light industrial use. Features include a convenient drive-in door for easy access and an internal elevator that ensures smooth movement between floors. Situated along a high-traffic corridor, this location offers excellent visibility and accessibility. Don't miss the opportunity to position your business in one of Brainerd's most dynamic areas!

#### **Driving Directions:**

From the Baxter Hwy 371 / Hwy 210 stoplight intersection - North on Hwy 371 approx. 6.5 miles - West onto Gull Lake Dam Road - South at Good Stop to the property directly to the South