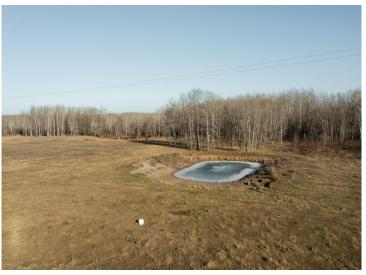

## **Description:**

Privacy and outdoor recreation are yours with this beautiful 40 acre parcel of woods and pasture north of Staples. Build your dream home or set up the ultimate hunting camp and be all set for the Spring Turkey hunt and Fall deer season! This property is a nice mix of wooded and open land with natural grasses and a small watering hole that presents great habitat for deer, turkey and other wildlife. The location is close to Spider Lake and the well known ATV Trails throughout the Foot Hills State Forest.