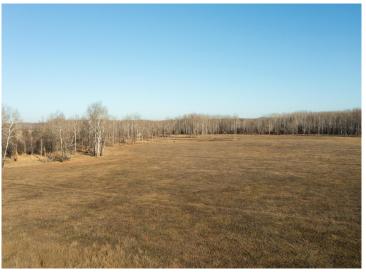

## **Description:**

Privacy and outdoor recreation are yours with this beautiful 40 acre parcel of woods and pasture north of Staples. Build your dream home or set up the ultimate hunting camp and be all set for the Spring Turkey hunt and Fall deer season! This property is a nice mix of wooded and open land with natural grasses and a small watering hole that presents great habitat for deer, turkey and other wildlife. The location is close to Spider Lake and the well known ATV Trails throughout the Foot Hills State Forest.