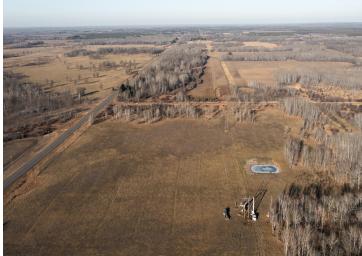

## **Description:**

Privacy and outdoor recreation are yours with this beautiful 40 acre parcel of woods and pasture north of Staples. Build your dream home or set up the ultimate hunting camp and be all set for the Spring Turkey hunt and Fall deer season! This property is a nice mix of wooded and open land with natural grasses and a small watering hole that presents great habitat for deer, turkey and other wildlife. The location is close to Spider Lake and the well known ATV Trails throughout the Foot Hills State Forest.

## **Driving Directions:**

Take Hwy 10 to Motley, turn north on Hwy 210, once you cross the river immediately turn north on Hwy 64 and follow north until you come to the intersection of St Hwy 64 SW and 32nd St SW. The nearest house number for GPS location is 3504 St Hwy 64, property is to the north, signs posted.