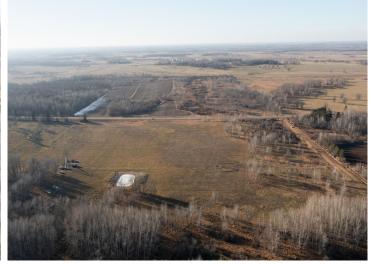

MLS 6725047 Land

\$125,000

40 Acres Raw Land

XXXXX State Hwy 64 Staples MN 56479

Status: Active

## **Description:**

Privacy and outdoor recreation are yours with this beautiful 40 acre parcel of woods and pasture north of Staples. Build your dream home or set up the ultimate hunting camp and be all set for the Spring Turkey hunt and Fall deer season! This property is a nice mix of wooded and open land with natural grasses and a small watering hole that presents great habitat for deer, turkey and other wildlife. The location is close to Spider Lake and the well known ATV Trails throughout the Foot Hills State Forest.