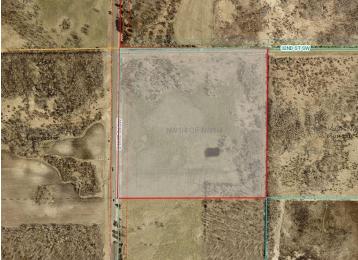

## Additional Details:

Lot Acres 40

Lot Dimensions 40 Acres School District 2174

Taxes (unreported)
Taxes with Assessments (unreported)

Tax Year 2025

## **Driving Directions:**

Take Hwy 10 to Motley, turn north on Hwy 210, once you cross the river immediately turn north on Hwy 64 and follow north until you come to the intersection of St Hwy 64 SW and 32nd St SW. The nearest house number for GPS location is 3504 St Hwy 64, property is to the north, signs posted.