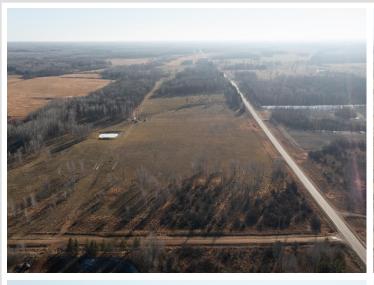

## **Description:**

Privacy and outdoor recreation are yours with this beautiful 40 acre parcel of woods and pasture north of Staples. Build your dream home or set up the ultimate hunting camp and be all set for the Spring Turkey hunt and Fall deer season! This property is a nice mix of wooded and open land with natural grasses and a small watering hole that presents great habitat for deer, turkey and other wildlife. The location is close to Spider Lake and the well known ATV Trails throughout the Foot Hills State Forest.

## **Driving Directions:**

Take Hwy 10 to Motley, turn north on Hwy 210, once you cross the river immediately turn north on Hwy 64 and follow north until you come to the intersection of St Hwy 64 SW and 32nd St SW. The nearest house number for GPS location is 3504 St Hwy 64, property is to the north, signs posted.