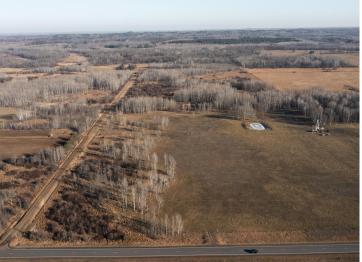

## **Description:**

Privacy and outdoor recreation are yours with this beautiful 40 acre parcel of woods and pasture north of Staples. Build your dream home or set up the ultimate hunting camp and be all set for the Spring Turkey hunt and Fall deer season! This property is a nice mix of wooded and open land with natural grasses and a small watering hole that presents great habitat for deer, turkey and other wildlife. The location is close to Spider Lake and the well known ATV Trails throughout the Foot Hills State Forest.

## **Driving Directions:**

Take Hwy 10 to Motley, turn north on Hwy 210, once you cross the river immediately turn north on Hwy 64 and follow north until you come to the intersection of St Hwy 64 SW and 32nd St SW. The nearest house number for GPS location is 3504 St Hwy 64, property is to the north, signs posted.