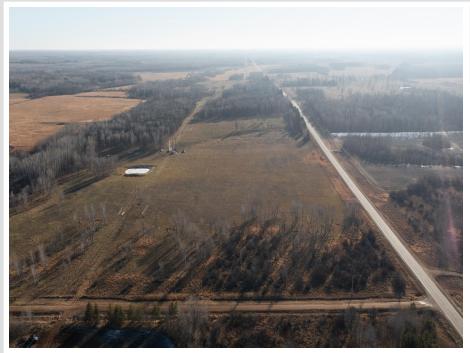

## **Description:**

Privacy and outdoor recreation are yours with this beautiful 40 acre parcel of woods and pasture north of Staples. Build your dream home or set up the ultimate hunting camp and be all set for the Spring Turkey hunt and Fall deer season! This property is a nice mix of wooded and open land with natural grasses and a small watering hole that presents great habitat for deer, turkey and other wildlife. The location is close to Spider Lake and the well known ATV Trails throughout the Foot Hills State Forest.

## **Driving Directions:**

Take Hwy 10 to Motley, turn north on Hwy 210, once you cross the river immediately turn north on Hwy 64 and follow north until you come to the intersection of St Hwy 64 SW and 32nd St SW. The nearest house number for GPS location is 3504 St Hwy 64, property is to the north, signs posted.