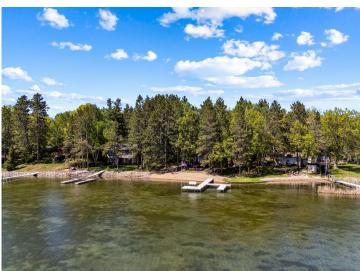

## **Description:**

The one you've been waiting for! Beautiful wooded lot with 100 feet of level, sandy, lakeshore on one of the most sought after streets on the chain. On waters edge, and nestled under a stand of tall pines, the deck is the perfect place to take in quiet mornings and stay cool on sunny afternoons. The light filled 3 bed, 2 bath main cabin boasts gorgeous views of Big Trout Lake, knotty pine woodwork, stone fireplace, and southerly sunset views. Bunk house above garage is complete with kitchen, 3/4 bathroom, and room for sleeping many! Spend your days swimming, boating and fishing on the beautiful Whitefish chain while being minutes from excellent golf, pickleball, restaurants, shops, and trails.