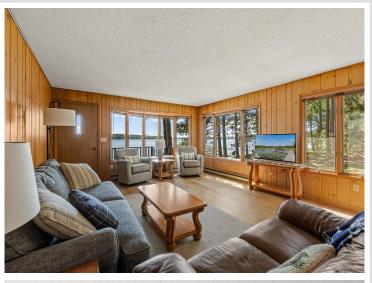

## **Description:**

The one you've been waiting for! Beautiful wooded lot with 100 feet of level, sandy, lakeshore on one of the most sought after streets on the chain. On waters edge, and nestled under a stand of tall pines, the deck is the perfect place to take in quiet mornings and stay cool on sunny afternoons. The light filled 3 bed, 2 bath main cabin boasts gorgeous views of Big Trout Lake, knotty pine woodwork, stone fireplace, and southerly sunset views. Bunk house above garage is complete with kitchen, 3/4 bathroom, and room for sleeping many! Spend your days swimming, boating and fishing on the beautiful Whitefish chain while being minutes from excellent golf, pickleball, restaurants, shops, and trails.