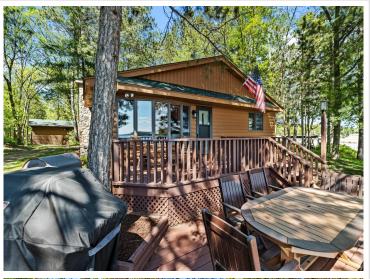

## **Description:**

The one you've been waiting for! Beautiful wooded lot with 100 feet of level, sandy, lakeshore on one of the most sought after streets on the chain. On waters edge, and nestled under a stand of tall pines, the deck is the perfect place to take in quiet mornings and stay cool on sunny afternoons. The light filled 3 bed, 2 bath main cabin boasts gorgeous views of Big Trout Lake, knotty pine woodwork, stone fireplace, and southerly sunset views. Bunk house above garage is complete with kitchen, 3/4 bathroom, and room for sleeping many! Spend your days swimming, boating and fishing on the beautiful Whitefish chain while being minutes from excellent golf, pickleball, restaurants, shops, and trails.