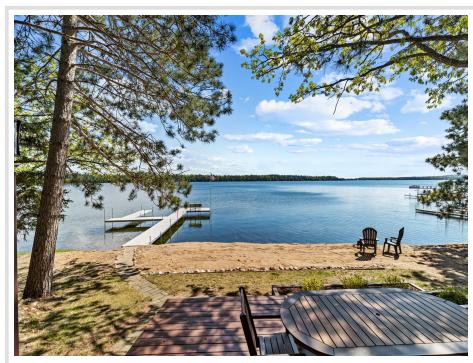

## **Description:**

The one you've been waiting for! Beautiful wooded lot with 100 feet of level, sandy, lakeshore on one of the most sought after streets on the chain. On waters edge, and nestled under a stand of tall pines, the deck is the perfect place to take in quiet mornings and stay cool on sunny afternoons. The light filled 3 bed, 2 bath main cabin boasts gorgeous views of Big Trout Lake, knotty pine woodwork, stone fireplace, and southerly sunset views. Bunk house above garage is complete with kitchen, 3/4 bathroom, and room for sleeping many! Spend your days swimming, boating and fishing on the beautiful Whitefish chain while being minutes from excellent golf, pickleball, restaurants, shops, and trails.