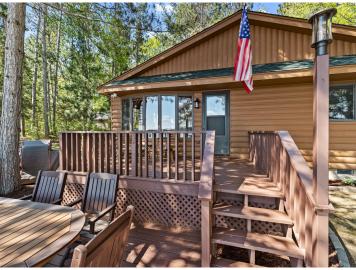

## **Description:**

The one you've been waiting for! Beautiful wooded lot with 100 feet of level, sandy, lakeshore on one of the most sought after streets on the chain. On waters edge, and nestled under a stand of tall pines, the deck is the perfect place to take in quiet mornings and stay cool on sunny afternoons. The light filled 3 bed, 2 bath main cabin boasts gorgeous views of Big Trout Lake, knotty pine woodwork, stone fireplace, and southerly sunset views. Bunk house above garage is complete with kitchen, 3/4 bathroom, and room for sleeping many! Spend your days swimming, boating and fishing on the beautiful Whitefish chain while being minutes from excellent golf, pickleball, restaurants, shops, and trails.