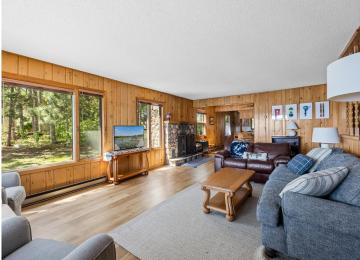

## **Description:**

The one you've been waiting for! Beautiful wooded lot with 100 feet of level, sandy, lakeshore on one of the most sought after streets on the chain. On waters edge, and nestled under a stand of tall pines, the deck is the perfect place to take in quiet mornings and stay cool on sunny afternoons. The light filled 3 bed, 2 bath main cabin boasts gorgeous views of Big Trout Lake, knotty pine woodwork, stone fireplace, and southerly sunset views. Bunk house above garage is complete with kitchen, 3/4 bathroom, and room for sleeping many! Spend your days swimming, boating and fishing on the beautiful Whitefish chain while being minutes from excellent golf, pickleball, restaurants, shops, and trails.