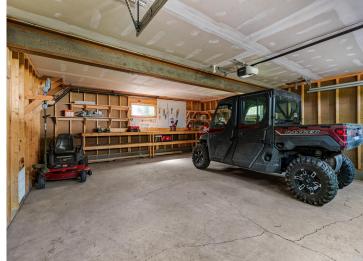

## **Additional Details:**

Year Built 1963 Lot Acres 0.83

Lot Dimensions 100x321x25x85x352

Garage Stalls 2
School District 2174
Taxes \$7,264
Taxes with Assessments \$7,264
Tax Year 2024