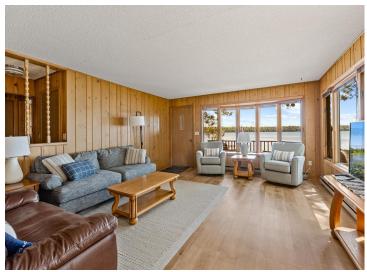

## **Description:**

The one you've been waiting for! Beautiful wooded lot with 100 feet of level, sandy, lakeshore on one of the most sought after streets on the chain. On waters edge, and nestled under a stand of tall pines, the deck is the perfect place to take in quiet mornings and stay cool on sunny afternoons. The light filled 3 bed, 2 bath main cabin boasts gorgeous views of Big Trout Lake, knotty pine woodwork, stone fireplace, and southerly sunset views. Bunk house above garage is complete with kitchen, 3/4 bathroom, and room for sleeping many! Spend your days swimming, boating and fishing on the beautiful Whitefish chain while being minutes from excellent golf, pickleball, restaurants, shops, and trails.