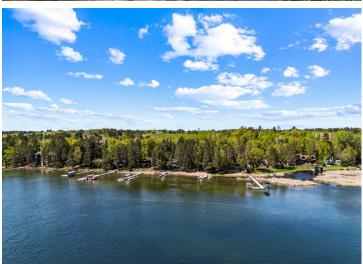

## **Description:**

The one you've been waiting for! Beautiful wooded lot with 100 feet of level, sandy, lakeshore on one of the most sought after streets on the chain. On waters edge, and nestled under a stand of tall pines, the deck is the perfect place to take in quiet mornings and stay cool on sunny afternoons. The light filled 3 bed, 2 bath main cabin boasts gorgeous views of Big Trout Lake, knotty pine woodwork, stone fireplace, and southerly sunset views. Bunk house above garage is complete with kitchen, 3/4 bathroom, and room for sleeping many! Spend your days swimming, boating and fishing on the beautiful Whitefish chain while being minutes from excellent golf, pickleball, restaurants, shops, and trails.