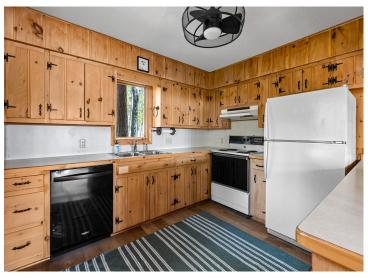

## **Description:**

The one you've been waiting for! Beautiful wooded lot with 100 feet of level, sandy, lakeshore on one of the most sought after streets on the chain. On waters edge, and nestled under a stand of tall pines, the deck is the perfect place to take in quiet mornings and stay cool on sunny afternoons. The light filled 3 bed, 2 bath main cabin boasts gorgeous views of Big Trout Lake, knotty pine woodwork, stone fireplace, and southerly sunset views. Bunk house above garage is complete with kitchen, 3/4 bathroom, and room for sleeping many! Spend your days swimming, boating and fishing on the beautiful Whitefish chain while being minutes from excellent golf, pickleball, restaurants, shops, and trails.