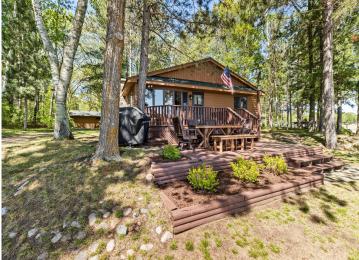

## **Description:**

The one you've been waiting for! Beautiful wooded lot with 100 feet of level, sandy, lakeshore on one of the most sought after streets on the chain. On waters edge, and nestled under a stand of tall pines, the deck is the perfect place to take in quiet mornings and stay cool on sunny afternoons. The light filled 3 bed, 2 bath main cabin boasts gorgeous views of Big Trout Lake, knotty pine woodwork, stone fireplace, and southerly sunset views. Bunk house above garage is complete with kitchen, 3/4 bathroom, and room for sleeping many! Spend your days swimming, boating and fishing on the beautiful Whitefish chain while being minutes from excellent golf, pickleball, restaurants, shops, and trails.