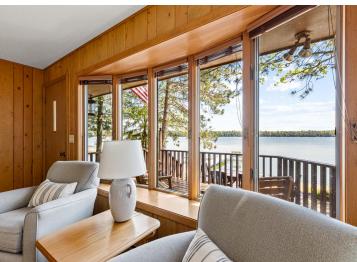

## **Description:**

The one you've been waiting for! Beautiful wooded lot with 100 feet of level, sandy, lakeshore on one of the most sought after streets on the chain. On waters edge, and nestled under a stand of tall pines, the deck is the perfect place to take in quiet mornings and stay cool on sunny afternoons. The light filled 3 bed, 2 bath main cabin boasts gorgeous views of Big Trout Lake, knotty pine woodwork, stone fireplace, and southerly sunset views. Bunk house above garage is complete with kitchen, 3/4 bathroom, and room for sleeping many! Spend your days swimming, boating and fishing on the beautiful Whitefish chain while being minutes from excellent golf, pickleball, restaurants, shops, and trails.