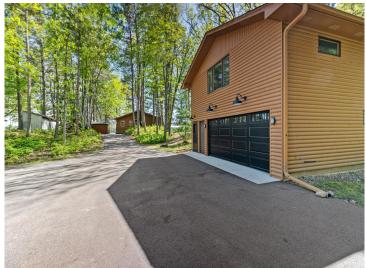

## **Description:**

The one you've been waiting for! Beautiful wooded lot with 100 feet of level, sandy, lakeshore on one of the most sought after streets on the chain. On waters edge, and nestled under a stand of tall pines, the deck is the perfect place to take in quiet mornings and stay cool on sunny afternoons. The light filled 3 bed, 2 bath main cabin boasts gorgeous views of Big Trout Lake, knotty pine woodwork, stone fireplace, and southerly sunset views. Bunk house above garage is complete with kitchen, 3/4 bathroom, and room for sleeping many! Spend your days swimming, boating and fishing on the beautiful Whitefish chain while being minutes from excellent golf, pickleball, restaurants, shops, and trails.

## **Additional Details:**

Year Built 1963 Lot Acres 0.83

Lot Dimensions 100x321x25x85x352

Garage Stalls 2
School District 2174
Taxes \$7,264
Taxes with Assessments \$7,264
Tax Year 2024