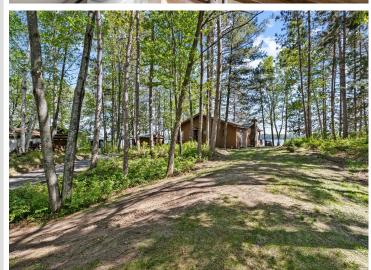

## **Description:**

The one you've been waiting for! Beautiful wooded lot with 100 feet of level, sandy, lakeshore on one of the most sought after streets on the chain. On waters edge, and nestled under a stand of tall pines, the deck is the perfect place to take in quiet mornings and stay cool on sunny afternoons. The light filled 3 bed, 2 bath main cabin boasts gorgeous views of Big Trout Lake, knotty pine woodwork, stone fireplace, and southerly sunset views. Bunk house above garage is complete with kitchen, 3/4 bathroom, and room for sleeping many! Spend your days swimming, boating and fishing on the beautiful Whitefish chain while being minutes from excellent golf, pickleball, restaurants, shops, and trails.