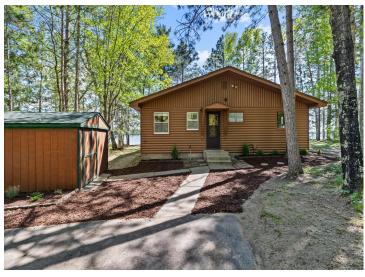

## **Description:**

The one you've been waiting for! Beautiful wooded lot with 100 feet of level, sandy, lakeshore on one of the most sought after streets on the chain. On waters edge, and nestled under a stand of tall pines, the deck is the perfect place to take in quiet mornings and stay cool on sunny afternoons. The light filled 3 bed, 2 bath main cabin boasts gorgeous views of Big Trout Lake, knotty pine woodwork, stone fireplace, and southerly sunset views. Bunk house above garage is complete with kitchen, 3/4 bathroom, and room for sleeping many! Spend your days swimming, boating and fishing on the beautiful Whitefish chain while being minutes from excellent golf, pickleball, restaurants, shops, and trails.