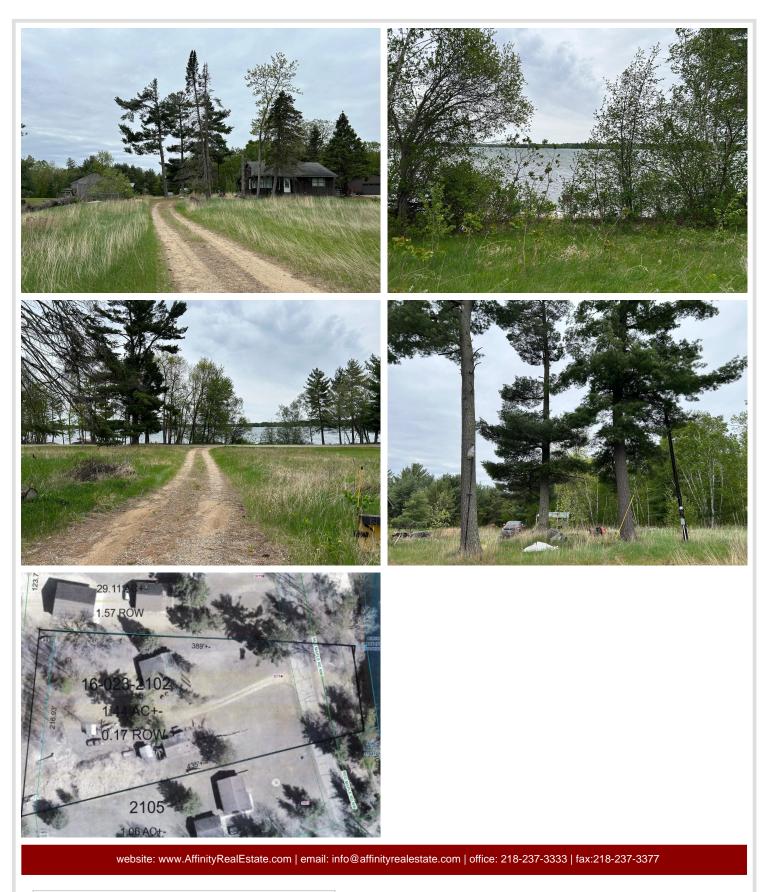

### **Description:**

Located just 3 miles from Hackensack is this level, 1.44 acre lot on Birch Lake. Property has an older home and outbuildings that have been vacant for awhile. Lakeshore hasn't been used over the last few years but you can see the possibilities with the neighbors lakeshore on either side. Survey pins on the lake and at the back of the lot are flagged. So many options for this east facing lot on one of the nicest lakes in the area, Birch Lake. Birch is known for a variety of fishing and water recreation. Property is being sold in As Is, How Is condition

#### Additional Details:

| Year Built             | 1950            |
|------------------------|-----------------|
| Lot Acres              | 1.44            |
| Lot Dimensions         | 100x389x216x435 |
| Garage Stalls          | 1               |
| School District        | 113             |
| Taxes                  | \$658           |
| Taxes with Assessments | \$724           |
| Tax Year               | 2025            |