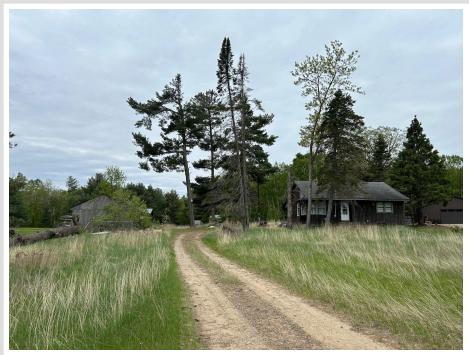

### **Description:**

Located just 3 miles from Hackensack is this level, 1.44 acre lot on Birch Lake. Property has an older home and outbuildings that have been vacant for awhile. Lakeshore hasn't been used over the last few years but you can see the possibilities with the neighbors lakeshore on either side. Survey pins on the lake and at the back of the lot are flagged. So many options for this east facing lot on one of the nicest lakes in the area, Birch Lake. Birch is known for a variety of fishing and water recreation. Property is being sold in As Is, How Is condition