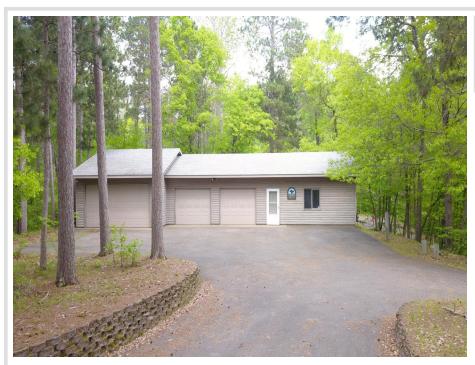

## **Description:**

\*\* See Video Tour \*\* Zoning Potential for home-based or small business operations, non-retail \*\* Unique property and a rare find! Heavily wooded 2.5 acres previously built and owned by local car enthusiasts. This is an old school SHOUSE featuring 2 buildings with over 2800 SF+ of living and storage for boats, cars and toys. Main building is 1700 SF with 4 garage stalls and 528 SF finished for living quarters and all modern services.

Lower level building is a 32x36 garage that features an insulated & heated 12x22 shop. With cold storage for 3 more vehicles.

Both buildings have large asphalt areas in front of the garages for easy access in and out.