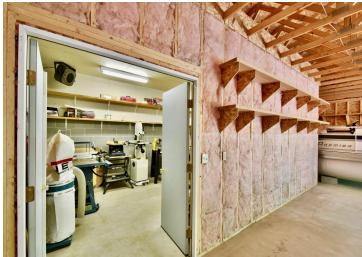

Lower level building is a 32x36 garage that features an insulated & heated 12x22 shop. With cold storage for 3 more vehicles.

Both buildings have large asphalt areas in front of the garages for easy access in and out.