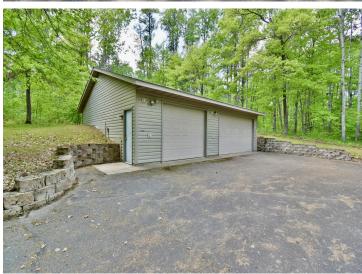

## **Description:**

\*\* See Video Tour \*\* Zoning Potential for home-based or small business operations, non-retail \*\* Unique property and a rare find! Heavily wooded 2.5 acres previously built and owned by local car enthusiasts. This is an old school SHOUSE featuring 2 buildings with over 2800 SF+ of living and storage for boats, cars and toys. Main building is 1700 SF with 4 garage stalls and 528 SF finished for living quarters and all modern services.

Lower level building is a 32x36 garage that features an insulated & heated 12x22 shop. With cold storage for 3 more vehicles.

Both buildings have large asphalt areas in front of the garages for easy access in and out.