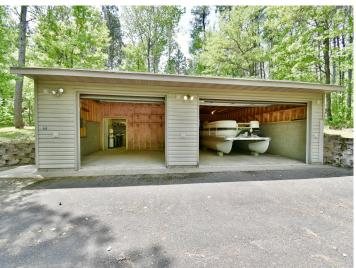

## **Description:**

\*\* See Video Tour \*\* Zoning Potential for home-based or small business operations, non-retail \*\* Unique property and a rare find! Heavily wooded 2.5 acres previously built and owned by local car enthusiasts. This is an old school SHOUSE featuring 2 buildings with over 2800 SF+ of living and storage for boats, cars and toys. Main building is 1700 SF with 4 garage stalls and 528 SF finished for living quarters and all modern services.

Lower level building is a 32x36 garage that features an insulated & heated 12x22 shop. With cold storage for 3 more vehicles.

Both buildings have large asphalt areas in front of the garages for easy access in and out.