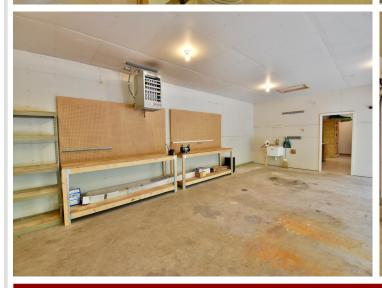

## **Description:**

\*\* See Video Tour \*\* Zoning Potential for home-based or small business operations, non-retail \*\* Unique property and a rare find! Heavily wooded 2.5 acres previously built and owned by local car enthusiasts. This is an old school SHOUSE featuring 2 buildings with over 2800 SF+ of living and storage for boats, cars and toys. Main building is 1700 SF with 4 garage stalls and 528 SF finished for living quarters and all modern services.

Lower level building is a 32x36 garage that features an insulated & heated 12x22 shop. With cold storage for 3 more vehicles.

Both buildings have large asphalt areas in front of the garages for easy access in and out.