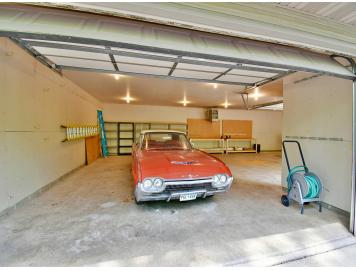

## **Description:**

\*\* See Video Tour \*\* Zoning Potential for home-based or small business operations, non-retail \*\* Unique property and a rare find! Heavily wooded 2.5 acres previously built and owned by local car enthusiasts. This is an old school SHOUSE featuring 2 buildings with over 2800 SF+ of living and storage for boats, cars and toys. Main building is 1700 SF with 4 garage stalls and 528 SF finished for living quarters and all modern services.

Lower level building is a 32x36 garage that features an insulated & heated 12x22 shop. With cold storage for 3 more vehicles.

Both buildings have large asphalt areas in front of the garages for easy access in and out.