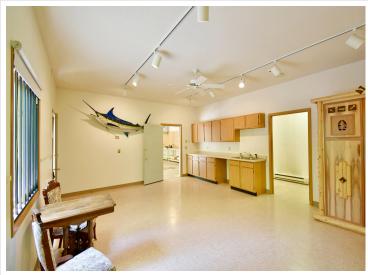

## **Description:**

\*\* See Video Tour \*\* Zoning Potential for home-based or small business operations, non-retail \*\* Unique property and a rare find! Heavily wooded 2.5 acres previously built and owned by local car enthusiasts. This is an old school SHOUSE featuring 2 buildings with over 2800 SF+ of living and storage for boats, cars and toys. Main building is 1700 SF with 4 garage stalls and 528 SF finished for living quarters and all modern services.