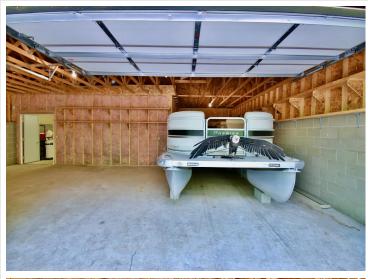

## **Description:**

\*\* See Video Tour \*\* Zoning Potential for home-based or small business operations, non-retail \*\* Unique property and a rare find! Heavily wooded 2.5 acres previously built and owned by local car enthusiasts. This is an old school SHOUSE featuring 2 buildings with over 2800 SF+ of living and storage for boats, cars and toys. Main building is 1700 SF with 4 garage stalls and 528 SF finished for living quarters and all modern services.

Lower level building is a 32x36 garage that features an insulated & heated 12x22 shop. With cold storage for 3 more vehicles.

Both buildings have large asphalt areas in front of the garages for easy access in and out.