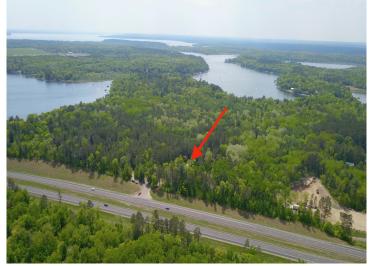

Just 12 minutes to Brainerd International Raceway. Convenient access to SB MN-371. Located just south of Upper Roy Lake Rd.

## **Driving Directions:**

Property is located a mile north of Nisswa, on the SB direction of 371... Just south of upper roy lake road

Listed By: **RE/MAX Results** 

Affinity Real Estate Inc. participates in the Regional Multiple Listing Service of Minnesota, Inc Broker Reciprocity (sm) program, allowing us to display other broker's listings on our website. All properties are subject to prior sale, change or withdrawal.