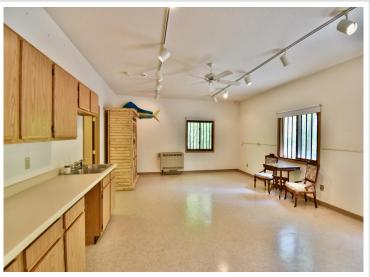

## **Description:**

\*\* See Video Tour \*\* Zoning Potential for home-based or small business operations, non-retail \*\* Unique property and a rare find! Heavily wooded 2.5 acres previously built and owned by local car enthusiasts. This is an old school SHOUSE featuring 2 buildings with over 2800 SF+ of living and storage for boats, cars and toys. Main building is 1700 SF with 4 garage stalls and 528 SF finished for living quarters and all modern services.