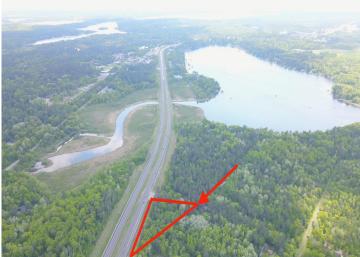

Just 12 minutes to Brainerd International Raceway. Convenient access to SB MN-371. Located just south of Upper Roy Lake Rd.

## **Driving Directions:**

Property is located a mile north of Nisswa, on the SB direction of 371... Just south of upper roy lake road

Listed By: **RE/MAX Results** 

Affinity Real Estate Inc. participates in the Regional Multiple Listing Service of Minnesota, Inc Broker Reciprocity (sm) program, allowing us to display other broker's listings on our website. All properties are subject to prior sale, change or withdrawal.