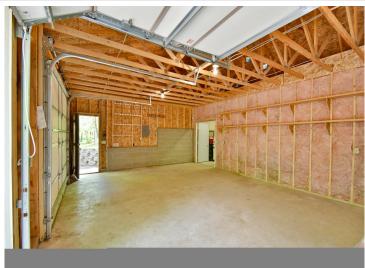

## **Description:**

\*\* See Video Tour \*\* Zoning Potential for home-based or small business operations, non-retail \*\* Unique property and a rare find! Heavily wooded 2.5 acres previously built and owned by local car enthusiasts. This is an old school SHOUSE featuring 2 buildings with over 2800 SF+ of living and storage for boats, cars and toys. Main building is 1700 SF with 4 garage stalls and 528 SF finished for living quarters and all modern services.

Lower level building is a 32x36 garage that features an insulated & heated 12x22 shop. With cold storage for 3 more vehicles.

Both buildings have large asphalt areas in front of the garages for easy access in and out.