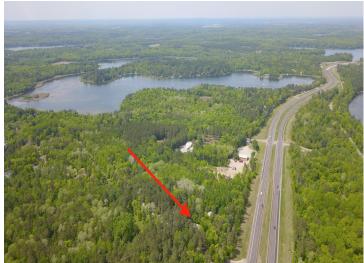

Just 12 minutes to Brainerd International Raceway. Convenient access to SB MN-371. Located just south of Upper Roy Lake Rd.

## **Driving Directions:**

Property is located a mile north of Nisswa, on the SB direction of 371... Just south of upper roy lake road

Listed By: **RE/MAX Results** 

Affinity Real Estate Inc. participates in the Regional Multiple Listing Service of Minnesota, Inc Broker Reciprocity (sm) program, allowing us to display other broker's listings on our website. All properties are subject to prior sale, change or withdrawal.