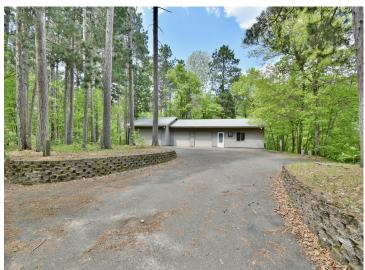

## **Description:**

\*\* See Video Tour \*\* Zoning Potential for home-based or small business operations, non-retail \*\* Unique property and a rare find! Heavily wooded 2.5 acres previously built and owned by local car enthusiasts. This is an old school SHOUSE featuring 2 buildings with over 2800 SF+ of living and storage for boats, cars and toys. Main building is 1700 SF with 4 garage stalls and 528 SF finished for living quarters and all modern services.

Lower level building is a 32x36 garage that features an insulated & heated 12x22 shop. With cold storage for 3 more vehicles.

Both buildings have large asphalt areas in front of the garages for easy access in and out.