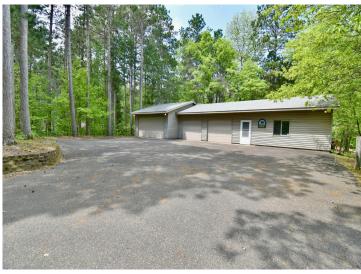

## **Description:**

\*\* See Video Tour \*\* Zoning Potential for home-based or small business operations, non-retail \*\* Unique property and a rare find! Heavily wooded 2.5 acres previously built and owned by local car enthusiasts. This is an old school SHOUSE featuring 2 buildings with over 2800 SF+ of living and storage for boats, cars and toys. Main building is 1700 SF with 4 garage stalls and 528 SF finished for living quarters and all modern services.

Lower level building is a 32x36 garage that features an insulated & heated 12x22 shop. With cold storage for 3 more vehicles.

Both buildings have large asphalt areas in front of the garages for easy access in and out.