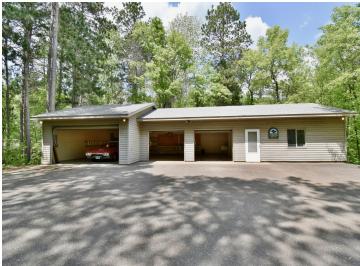

## **Description:**

\*\* See Video Tour \*\* Zoning Potential for home-based or small business operations, non-retail \*\* Unique property and a rare find! Heavily wooded 2.5 acres previously built and owned by local car enthusiasts. This is an old school SHOUSE featuring 2 buildings with over 2800 SF+ of living and storage for boats, cars and toys. Main building is 1700 SF with 4 garage stalls and 528 SF finished for living quarters and all modern services.

Lower level building is a 32x36 garage that features an insulated & heated 12x22 shop. With cold storage for 3 more vehicles.

Both buildings have large asphalt areas in front of the garages for easy access in and out.

Just 12 minutes to Brainerd International Raceway. Convenient access to SB MN-371. Located just south of Upper Roy Lake Rd.