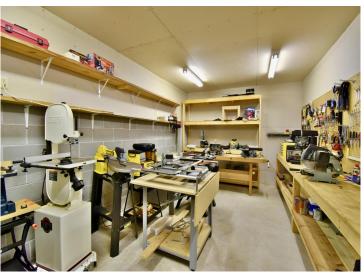

Lower level building is a 32x36 garage that features an insulated & heated 12x22 shop. With cold storage for 3 more vehicles.

Both buildings have large asphalt areas in front of the garages for easy access in and out.