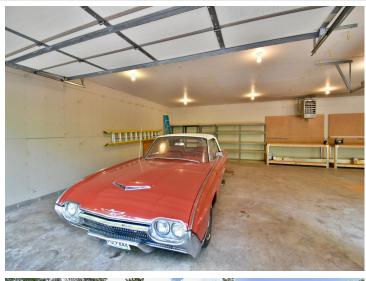

## **Description:**

\*\* See Video Tour \*\* Zoning Potential for home-based or small business operations, non-retail \*\* Unique property and a rare find! Heavily wooded 2.5 acres previously built and owned by local car enthusiasts. This is an old school SHOUSE featuring 2 buildings with over 2800 SF+ of living and storage for boats, cars and toys. Main building is 1700 SF with 4 garage stalls and 528 SF finished for living quarters and all modern services.

Lower level building is a 32x36 garage that features an insulated & heated 12x22 shop. With cold storage for 3 more vehicles.

Both buildings have large asphalt areas in front of the garages for easy access in and out.