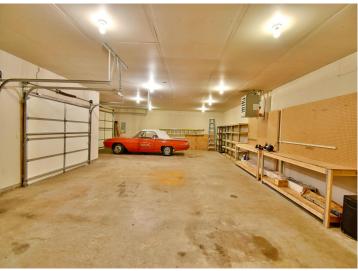

## **Description:**

\*\* See Video Tour \*\* Zoning Potential for home-based or small business operations, non-retail \*\* Unique property and a rare find! Heavily wooded 2.5 acres previously built and owned by local car enthusiasts. This is an old school SHOUSE featuring 2 buildings with over 2800 SF+ of living and storage for boats, cars and toys. Main building is 1700 SF with 4 garage stalls and 528 SF finished for living quarters and all modern services.

Lower level building is a 32x36 garage that features an insulated & heated 12x22 shop. With cold storage for 3 more vehicles.

Both buildings have large asphalt areas in front of the garages for easy access in and out.