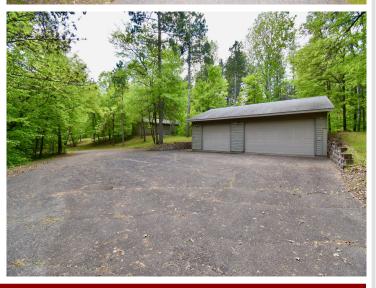

## **Description:**

\*\* See Video Tour \*\* Zoning Potential for home-based or small business operations, non-retail \*\* Unique property and a rare find! Heavily wooded 2.5 acres previously built and owned by local car enthusiasts. This is an old school SHOUSE featuring 2 buildings with over 2800 SF+ of living and storage for boats, cars and toys. Main building is 1700 SF with 4 garage stalls and 528 SF finished for living quarters and all modern services.

Lower level building is a 32x36 garage that features an insulated & heated 12x22 shop. With cold storage for 3 more vehicles.

Both buildings have large asphalt areas in front of the garages for easy access in and out.