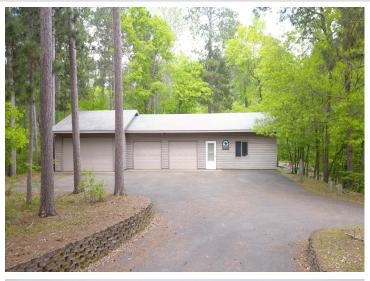

## **Description:**

\*\* See Video Tour \*\* Zoning Potential for home-based or small business operations, non-retail \*\* Unique property and a rare find! Heavily wooded 2.5 acres previously built and owned by local car enthusiasts. This is an old school SHOUSE featuring 2 buildings with over 2800 SF+ of living and storage for boats, cars and toys. Main building is 1700 SF with 4 garage stalls and 528 SF finished for living quarters and all modern services.

Lower level building is a 32x36 garage that features an insulated & heated 12x22 shop. With cold storage for 3 more vehicles.

Both buildings have large asphalt areas in front of the garages for easy access in and out.