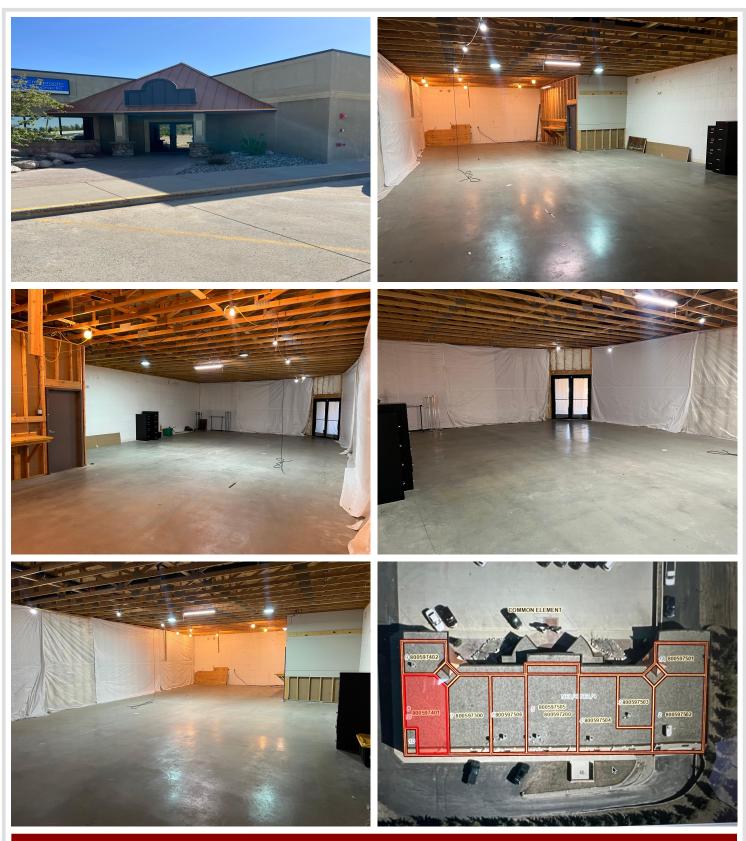

## **Description:**

Take advantage of this rare chance to own a business condominium in a well-established building, ideally situated in a high-traffic, high-visibility location. Offering 1,578 square feet of open, versatile space, this property is perfectly suited for a professional office or retail business. Features include ample parking on a durable concrete lot. Real estate only — business not included in the sale.

## Additional Details:

| Year Built             | 2008      |
|------------------------|-----------|
| Lot Acres              | 0.03      |
| Lot Dimensions         | irregular |
| School District        | 31        |
| Taxes                  | \$2,514   |
| Taxes with Assessments | \$2,514   |
| Tax Year               | 2023      |