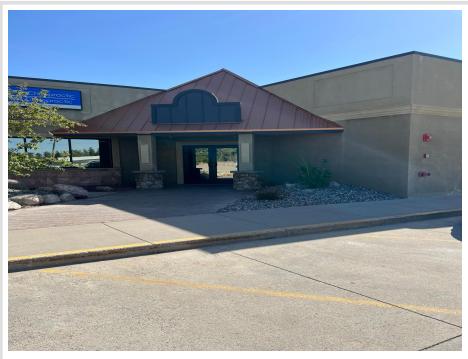

## **Description:**

Take advantage of this rare chance to own a business condominium in a well-established building, ideally situated in a high-traffic, high-visibility location. Offering 1,578 square feet of open, versatile space, this property is perfectly suited for a professional office or retail business. Features include ample parking on a durable concrete lot. Real estate only — business not included in the sale.