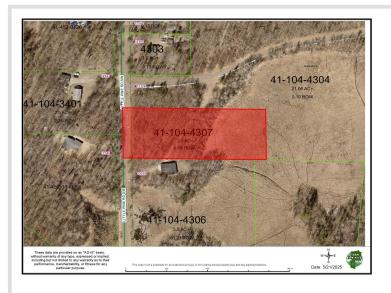

## **Additional Details:**

Lot Acres 2.5

Lot Dimensions 200x512x200x510

School District 116 Taxes \$36 Taxes with Assessments \$36 Tax Year 2025