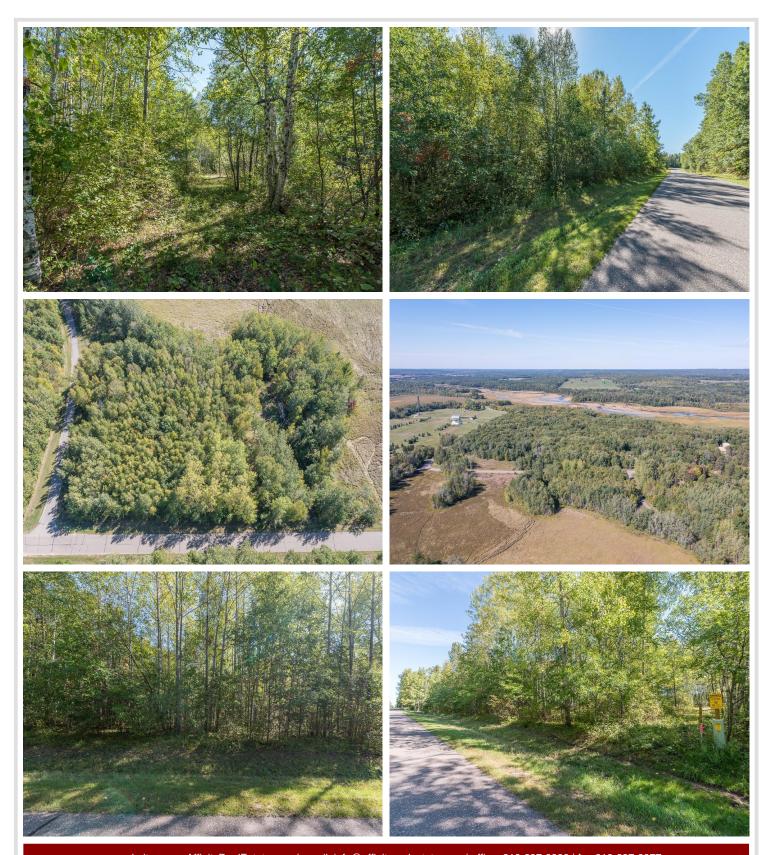

## **Description:**

Private, wooded acreage outside the western edge of Baxter, just south of Cragun's Legacy Golf Course and area bike trails. Enjoy level elevation with beautiful eastern marsh views, all on a paved township road with fiber internet. Though peaceful and private, it's close to everything—north of Hwy 210 in Sylvan Township, Cass County. Located in the Pillager School District, but just a half mile from a Brainerd bus stop, offering flexibility between districts.