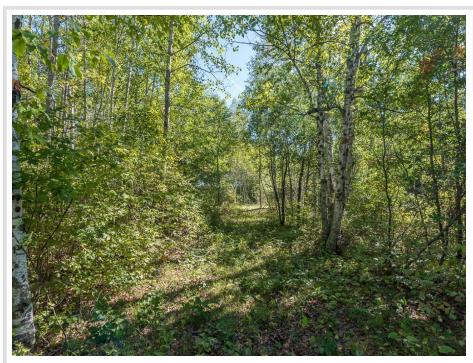

## **Description:**

Private, wooded acreage outside the western edge of Baxter, just south of Cragun's Legacy Golf Course and area bike trails. Enjoy level elevation with beautiful eastern marsh views, all on a paved township road with fiber internet. Though peaceful and private, it's close to everything—north of Hwy 210 in Sylvan Township, Cass County. Located in the Pillager School District, but just a half mile from a Brainerd bus stop, offering flexibility between districts.