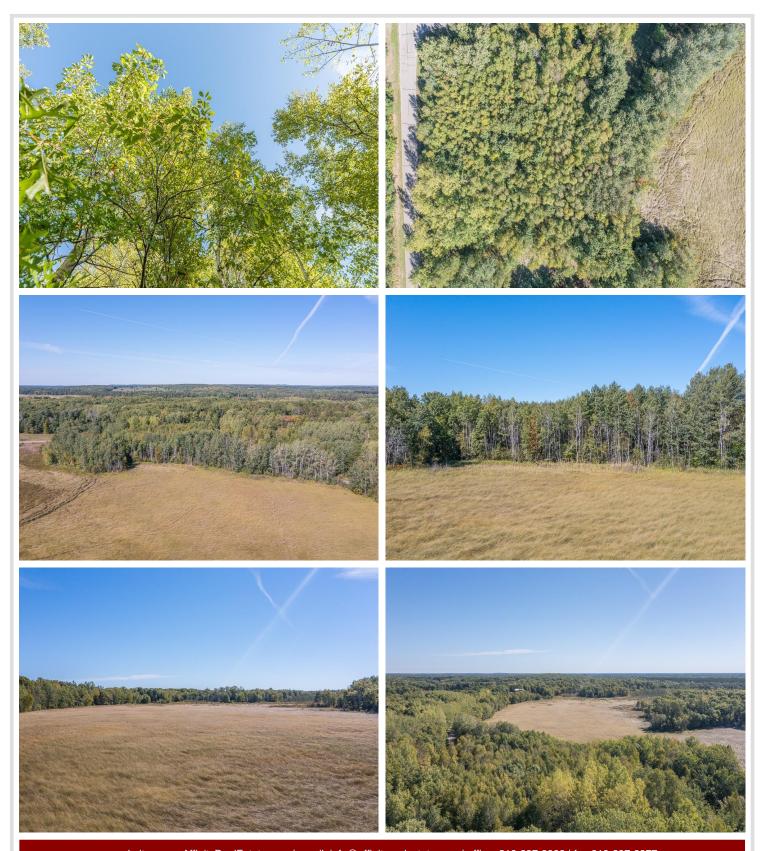

## **Description:**

Private, wooded acreage outside the western edge of Baxter, just south of Cragun's Legacy Golf Course and area bike trails. Enjoy level elevation with beautiful eastern marsh views, all on a paved township road with fiber internet. Though peaceful and private, it's close to everything—north of Hwy 210 in Sylvan Township, Cass County. Located in the Pillager School District, but just a half mile from a Brainerd bus stop, offering flexibility between districts.