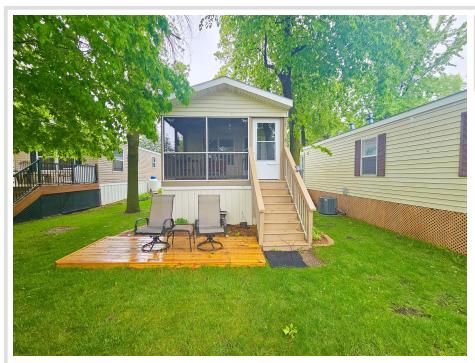

MLS 6725181 Lake Home

\$149,900

624 sq ft 2 bedrooms 1 baths

2600 Big Horn Bay Road Alexandria MN 56308

Waterfront: Ida

Status: Active

## **Description:**

Enjoy lakeside living at Big Horn Cove Resort on Lake Ida in Alexandria, Minnesota, where the amenities are just as impressive as the setting. This well-maintained resort offers shared access to a beautiful sandy swimming beach, boat docks and slips, a fish-cleaning station, playground, and gathering areas perfect for relaxing or entertaining. Adding to the ease of ownership, lawn care and many utilities are included as part of the resort association, making it a true turnkey lake getaway. The property itself features a 2-bedroom, 1-bath mobile home equipped with a washer and dryer, giving you comfort and convenience right at the lake. A rare opportunity to enjoy all that Lake Ida has to offer with the benefits of a resort lifestyle!