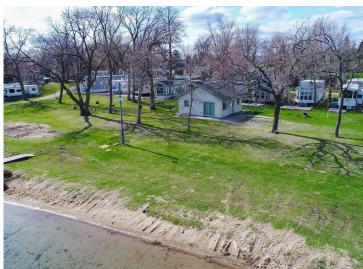

MLS 6725181 Lake Home

\$149,900

624 sq ft 2 bedrooms 1 baths

2600 Big Horn Bay Road Alexandria MN 56308

Waterfront: Ida

Status: Active

## **Description:**

Enjoy lakeside living at Big Horn Cove Resort on Lake Ida in Alexandria, Minnesota, where the amenities are just as impressive as the setting. This well-maintained resort offers shared access to a beautiful sandy swimming beach, boat docks and slips, a fish-cleaning station, playground, and gathering areas perfect for relaxing or entertaining. Adding to the ease of ownership, lawn care and many utilities are included as part of the resort association, making it a true turnkey lake getaway. The property itself features a 2-bedroom, 1-bath mobile home equipped with a washer and dryer, giving you comfort and convenience right at the lake. A rare opportunity to enjoy all that Lake Ida has to offer with the benefits of a resort lifestyle!