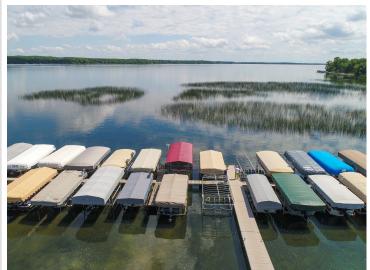

## **Description:**

Enjoy lakeside living at Big Horn Cove Resort on Lake Ida in Alexandria, Minnesota, where the amenities are just as impressive as the setting. This well-maintained resort offers shared access to a beautiful sandy swimming beach, boat docks and slips, a fish-cleaning station, playground, and gathering areas perfect for relaxing or entertaining. Adding to the ease of ownership, lawn care and many utilities are included as part of the resort association, making it a true turnkey lake getaway. The property itself features a 2-bedroom, 1-bath mobile home equipped with a washer and dryer, giving you comfort and convenience right at the lake. A rare opportunity to enjoy all that Lake Ida has to offer with the benefits of a resort lifestyle!