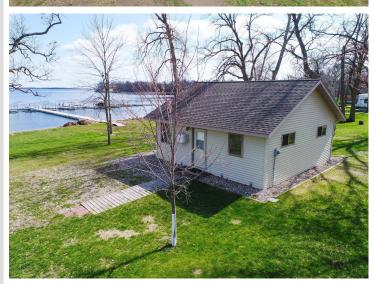

MLS 6725181 Lake Home

\$149,900

624 sq ft 2 bedrooms 1 baths

2600 Big Horn Bay Road Alexandria MN 56308

Waterfront: Ida

Status: Active

## **Description:**

Enjoy lakeside living at Big Horn Cove Resort on Lake Ida in Alexandria, Minnesota, where the amenities are just as impressive as the setting. This well-maintained resort offers shared access to a beautiful sandy swimming beach, boat docks and slips, a fish-cleaning station, playground, and gathering areas perfect for relaxing or entertaining. Adding to the ease of ownership, lawn care and many utilities are included as part of the resort association, making it a true turnkey lake getaway. The property itself features a 2-bedroom, 1-bath mobile home equipped with a washer and dryer, giving you comfort and convenience right at the lake. A rare opportunity to enjoy all that Lake Ida has to offer with the benefits of a resort lifestyle!