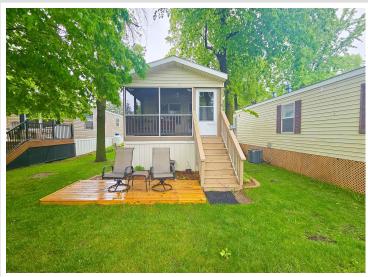

MLS 6725181 Lake Home

\$149,900

624 sq ft 2 bedrooms 1 baths

2600 Big Horn Bay Road Alexandria MN 56308

Waterfront: Ida

Status: Active

## **Description:**

Enjoy lakeside living at Big Horn Cove Resort on Lake Ida in Alexandria, Minnesota, where the amenities are just as impressive as the setting. This well-maintained resort offers shared access to a beautiful sandy swimming beach, boat docks and slips, a fish-cleaning station, playground, and gathering areas perfect for relaxing or entertaining. Adding to the ease of ownership, lawn care and many utilities are included as part of the resort association, making it a true turnkey lake getaway. The property itself features a 2-bedroom, 1-bath mobile home equipped with a washer and dryer, giving you comfort and convenience right at the lake. A rare opportunity to enjoy all that Lake Ida has to offer with the benefits of a resort lifestyle!