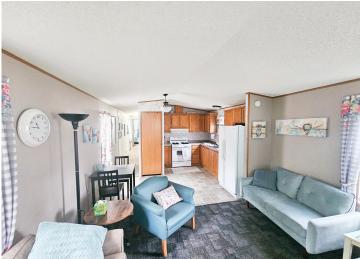

MLS 6725181 Lake Home

\$149,900

624 sq ft 2 bedrooms 1 baths

2600 Big Horn Bay Road Alexandria MN 56308

Waterfront: Ida

Status: Active

## **Description:**

Enjoy lakeside living at Big Horn Cove Resort on Lake Ida in Alexandria, Minnesota, where the amenities are just as impressive as the setting. This well-maintained resort offers shared access to a beautiful sandy swimming beach, boat docks and slips, a fish-cleaning station, playground, and gathering areas perfect for relaxing or entertaining. Adding to the ease of ownership, lawn care and many utilities are included as part of the resort association, making it a true turnkey lake getaway. The property itself features a 2-bedroom, 1-bath mobile home equipped with a washer and dryer, giving you comfort and convenience right at the lake. A rare opportunity to enjoy all that Lake Ida has to offer with the benefits of a resort lifestyle!