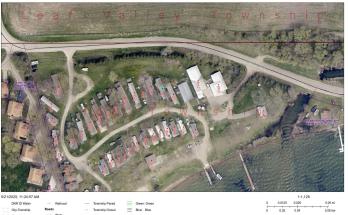

## **Description:**

Enjoy lakeside living at Big Horn Cove Resort on Lake Ida in Alexandria, Minnesota, where the amenities are just as impressive as the setting. This well-maintained resort offers shared access to a beautiful sandy swimming beach, boat docks and slips, a fish-cleaning station, playground, and gathering areas perfect for relaxing or entertaining. Adding to the ease of ownership, lawn care and many utilities are included as part of the resort association, making it a true turnkey lake getaway. The property itself features a 2-bedroom, 1-bath mobile home equipped with a washer and dryer, giving you comfort and convenience right at the lake. A rare opportunity to enjoy all that Lake Ida has to offer with the benefits of a resort lifestyle!

## **Additional Details:**

 Year Built
 2005

 Lot Acres
 0.07

 Lot Dimensions
 26x115

 School District
 206

 Taxes
 \$106

 Taxes with Assessments
 \$236

 Tax Year
 2025