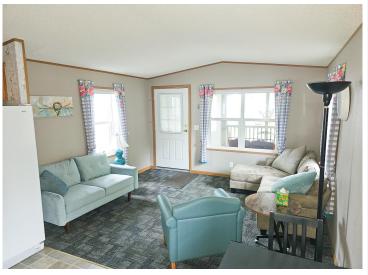

MLS 6725181 Lake Home

\$149,900

624 sq ft 2 bedrooms 1 baths

2600 Big Horn Bay Road Alexandria MN 56308

Waterfront: Ida

Status: Active

## **Description:**

Enjoy lakeside living at Big Horn Cove Resort on Lake Ida in Alexandria, Minnesota, where the amenities are just as impressive as the setting. This well-maintained resort offers shared access to a beautiful sandy swimming beach, boat docks and slips, a fish-cleaning station, playground, and gathering areas perfect for relaxing or entertaining. Adding to the ease of ownership, lawn care and many utilities are included as part of the resort association, making it a true turnkey lake getaway. The property itself features a 2-bedroom, 1-bath mobile home equipped with a washer and dryer, giving you comfort and convenience right at the lake. A rare opportunity to enjoy all that Lake Ida has to offer with the benefits of a resort lifestyle!