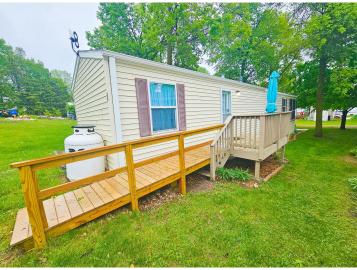

MLS 6725181 Lake Home

\$149,900

624 sq ft 2 bedrooms 1 baths

2600 Big Horn Bay Road Alexandria MN 56308

Waterfront: Ida

Status: Active

## **Description:**

Enjoy lakeside living at Big Horn Cove Resort on Lake Ida in Alexandria, Minnesota, where the amenities are just as impressive as the setting. This well-maintained resort offers shared access to a beautiful sandy swimming beach, boat docks and slips, a fish-cleaning station, playground, and gathering areas perfect for relaxing or entertaining. Adding to the ease of ownership, lawn care and many utilities are included as part of the resort association, making it a true turnkey lake getaway. The property itself features a 2-bedroom, 1-bath mobile home equipped with a washer and dryer, giving you comfort and convenience right at the lake. A rare opportunity to enjoy all that Lake Ida has to offer with the benefits of a resort lifestyle!