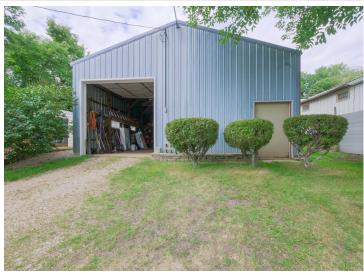

## **Description:**

Enjoy lakeside living at Big Horn Cove Resort on Lake Ida in Alexandria, Minnesota, where the amenities are just as impressive as the setting. This well-maintained resort offers shared access to a beautiful sandy swimming beach, boat docks and slips, a fish-cleaning station, playground, and gathering areas perfect for relaxing or entertaining. Adding to the ease of ownership, lawn care and many utilities are included as part of the resort association, making it a true turnkey lake getaway. The property itself features a 2-bedroom, 1-bath mobile home equipped with a washer and dryer, giving you comfort and convenience right at the lake. A rare opportunity to enjoy all that Lake Ida has to offer with the benefits of a resort lifestyle!