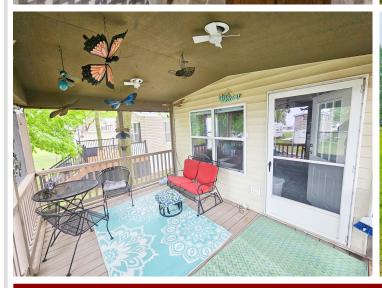

## **Description:**

Enjoy lakeside living at Big Horn Cove Resort on Lake Ida in Alexandria, Minnesota, where the amenities are just as impressive as the setting. This well-maintained resort offers shared access to a beautiful sandy swimming beach, boat docks and slips, a fish-cleaning station, playground, and gathering areas perfect for relaxing or entertaining. Adding to the ease of ownership, lawn care and many utilities are included as part of the resort association, making it a true turnkey lake getaway. The property itself features a 2-bedroom, 1-bath mobile home equipped with a washer and dryer, giving you comfort and convenience right at the lake. A rare opportunity to enjoy all that Lake Ida has to offer with the benefits of a resort lifestyle!