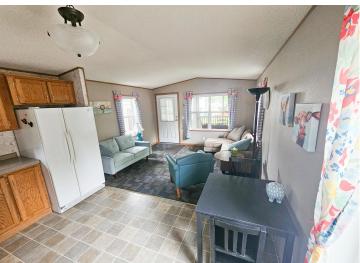

MLS 6725181 Lake Home

\$149,900

624 sq ft 2 bedrooms 1 baths

2600 Big Horn Bay Road Alexandria MN 56308

Waterfront: Ida

Status: Active

## **Description:**

Enjoy lakeside living at Big Horn Cove Resort on Lake Ida in Alexandria, Minnesota, where the amenities are just as impressive as the setting. This well-maintained resort offers shared access to a beautiful sandy swimming beach, boat docks and slips, a fish-cleaning station, playground, and gathering areas perfect for relaxing or entertaining. Adding to the ease of ownership, lawn care and many utilities are included as part of the resort association, making it a true turnkey lake getaway. The property itself features a 2-bedroom, 1-bath mobile home equipped with a washer and dryer, giving you comfort and convenience right at the lake. A rare opportunity to enjoy all that Lake Ida has to offer with the benefits of a resort lifestyle!