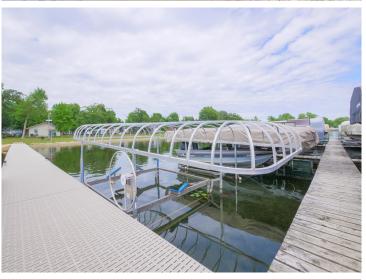

## **Description:**

Enjoy lakeside living at Big Horn Cove Resort on Lake Ida in Alexandria, Minnesota, where the amenities are just as impressive as the setting. This well-maintained resort offers shared access to a beautiful sandy swimming beach, boat docks and slips, a fish-cleaning station, playground, and gathering areas perfect for relaxing or entertaining. Adding to the ease of ownership, lawn care and many utilities are included as part of the resort association, making it a true turnkey lake getaway. The property itself features a 2-bedroom, 1-bath mobile home equipped with a washer and dryer, giving you comfort and convenience right at the lake. A rare opportunity to enjoy all that Lake Ida has to offer with the benefits of a resort lifestyle!