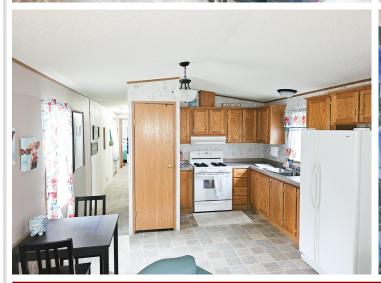

MLS 6725181 Lake Home

\$149,900

624 sq ft 2 bedrooms 1 baths

2600 Big Horn Bay Road Alexandria MN 56308

Waterfront: Ida

Status: Active

## **Description:**

Enjoy lakeside living at Big Horn Cove Resort on Lake Ida in Alexandria, Minnesota, where the amenities are just as impressive as the setting. This well-maintained resort offers shared access to a beautiful sandy swimming beach, boat docks and slips, a fish-cleaning station, playground, and gathering areas perfect for relaxing or entertaining. Adding to the ease of ownership, lawn care and many utilities are included as part of the resort association, making it a true turnkey lake getaway. The property itself features a 2-bedroom, 1-bath mobile home equipped with a washer and dryer, giving you comfort and convenience right at the lake. A rare opportunity to enjoy all that Lake Ida has to offer with the benefits of a resort lifestyle!