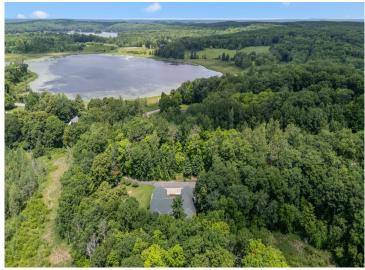

Located minutes from Serpent lake, bike trails and the shops and dining of both Deerwood and Crosby. This home offers year-round recreation in a quiet neighborhood setting. Ideal as a full-time residence or a weekend getaway. Move-in ready with central A/C, attached 2-car garage, and easy one-level living!

## **Additional Details:**

Year Built 2001 Lot Acres 1.04

Lot Dimensions 263x275x45x177x191x85

Garage Stalls 2
School District 182
Taxes \$1,144
Tax Year 2024