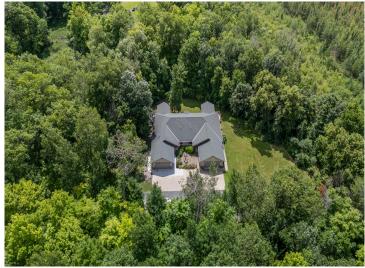

MLS 6725192 Residential

\$329,000

1,536 sq ft 2 bedrooms 3 baths

23967 Cuyuna Greens Drive Deerwood MN 56444

Status: Active

## **Description:**

Enjoy golf course living in the heart of the Cuyuna Lakes area! This well-maintained home on Cuyuna Rolling Hills Golf Course offers 2 bedrooms, 3 bathrooms, and an open-concept living space filled with natural light. The main living area features vaulted sunroom ceiling, a cozy fireplace, and large windows overlooking a private wooded back yard. The kitchen includes updated appliances, ample counter space, and a breakfast bar. The spacious primary suite includes a private bath and walk in closet.