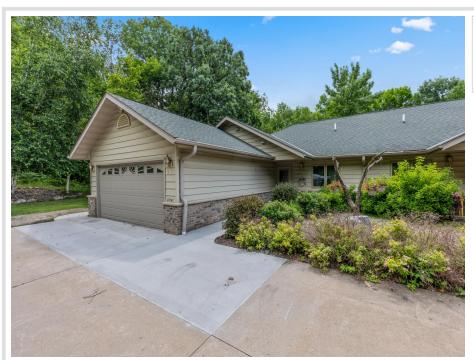

MLS 6725192 Residential

\$329,000

1,536 sq ft 2 bedrooms 3 baths

23967 Cuyuna Greens Drive Deerwood MN 56444

Status: Active

## **Description:**

Enjoy golf course living in the heart of the Cuyuna Lakes area! This well-maintained home on Cuyuna Rolling Hills Golf Course offers 2 bedrooms, 3 bathrooms, and an open-concept living space filled with natural light. The main living area features vaulted sunroom ceiling, a cozy fireplace, and large windows overlooking a private wooded back yard. The kitchen includes updated appliances, ample counter space, and a breakfast bar. The spacious primary suite includes a private bath and walk in closet.

Located minutes from Serpent lake, bike trails and the shops and dining of both Deerwood and Crosby. This home offers year-round recreation in a quiet neighborhood setting. Ideal as a full-time residence or a weekend getaway. Move-in ready with central A/C, attached 2-car garage, and easy one-level living!