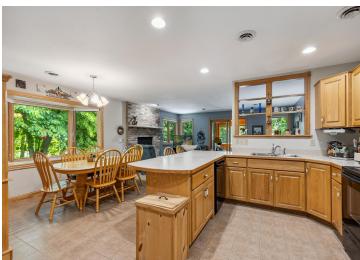

## **Description:**

Enjoy golf course living in the heart of the Cuyuna Lakes area! This well-maintained home on Cuyuna Rolling Hills Golf Course offers 2 bedrooms, 3 bathrooms, and an open-concept living space filled with natural light. The main living area features vaulted sunroom ceiling, a cozy fireplace, and large windows overlooking a private wooded back yard. The kitchen includes updated appliances, ample counter space, and a breakfast bar. The spacious primary suite includes a private bath and walk in closet.