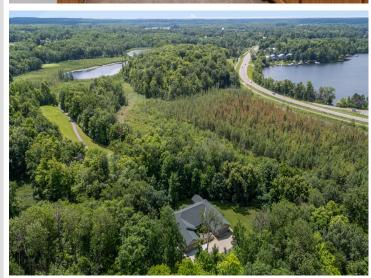

Located minutes from Serpent lake, bike trails and the shops and dining of both Deerwood and Crosby. This home offers year-round recreation in a quiet neighborhood setting. Ideal as a full-time residence or a weekend getaway. Move-in ready with central A/C, attached 2-car garage, and easy one-level living!

## **Additional Details:**

Year Built 2001 Lot Acres 1.04

Lot Dimensions 263x275x45x177x191x85

Garage Stalls 2
School District 182
Taxes \$1,144
Tax Year 2024