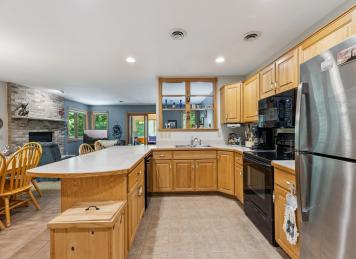

## **Description:**

Enjoy golf course living in the heart of the Cuyuna Lakes area! This well-maintained home on Cuyuna Rolling Hills Golf Course offers 2 bedrooms, 3 bathrooms, and an open-concept living space filled with natural light. The main living area features vaulted sunroom ceiling, a cozy fireplace, and large windows overlooking a private wooded back yard. The kitchen includes updated appliances, ample counter space, and a breakfast bar. The spacious primary suite includes a private bath and walk in closet.

Located minutes from Serpent lake, bike trails and the shops and dining of both Deerwood and Crosby. This home offers year-round recreation in a quiet neighborhood setting. Ideal as a full-time residence or a weekend getaway. Move-in ready with central A/C, attached 2-car garage, and easy one-level living!