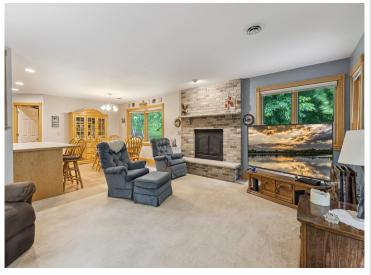

## **Description:**

Enjoy golf course living in the heart of the Cuyuna Lakes area! This well-maintained home on Cuyuna Rolling Hills Golf Course offers 2 bedrooms, 3 bathrooms, and an open-concept living space filled with natural light. The main living area features vaulted sunroom ceiling, a cozy fireplace, and large windows overlooking a private wooded back yard. The kitchen includes updated appliances, ample counter space, and a breakfast bar. The spacious primary suite includes a private bath and walk in closet.

Located minutes from Serpent lake, bike trails and the shops and dining of both Deerwood and Crosby. This home offers year-round recreation in a quiet neighborhood setting. Ideal as a full-time residence or a weekend getaway. Move-in ready with central A/C, attached 2-car garage, and easy one-level living!