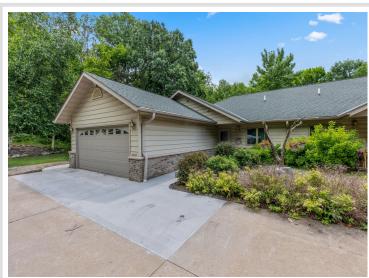

MLS 6725192 Residential

\$329,000

1,536 sq ft 2 bedrooms 3 baths

23967 Cuyuna Greens Drive Deerwood MN 56444

Status: Active

## **Description:**

Enjoy golf course living in the heart of the Cuyuna Lakes area! This well-maintained home on Cuyuna Rolling Hills Golf Course offers 2 bedrooms, 3 bathrooms, and an open-concept living space filled with natural light. The main living area features vaulted sunroom ceiling, a cozy fireplace, and large windows overlooking a private wooded back yard. The kitchen includes updated appliances, ample counter space, and a breakfast bar. The spacious primary suite includes a private bath and walk in closet.

Located minutes from Serpent lake, bike trails and the shops and dining of both Deerwood and Crosby. This home offers year-round recreation in a quiet neighborhood setting. Ideal as a full-time residence or a weekend getaway. Move-in ready with central A/C, attached 2-car garage, and easy one-level living!