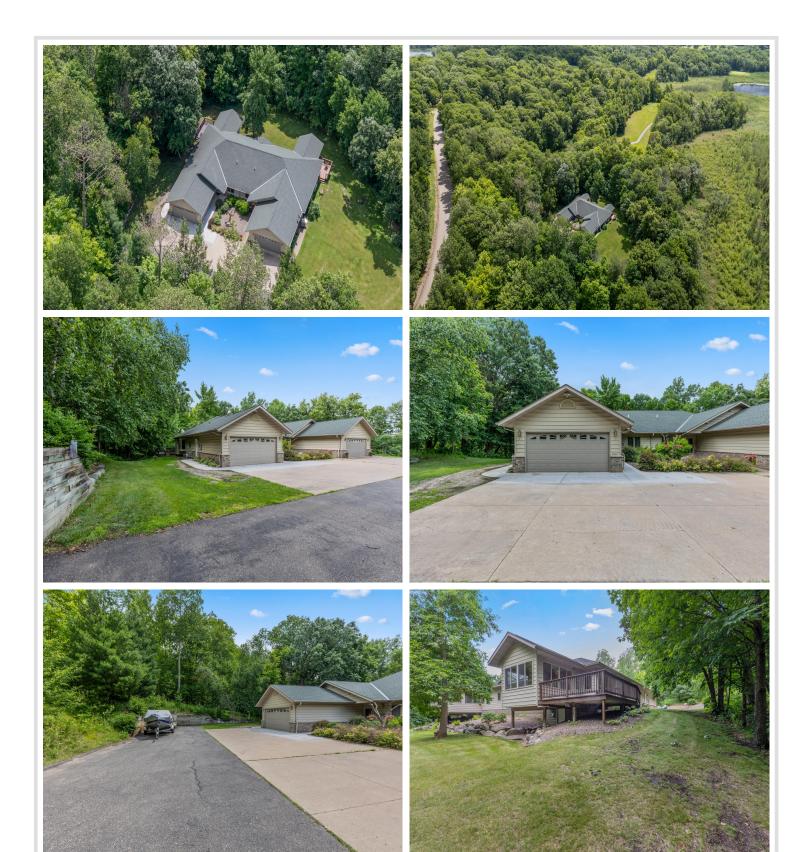

## **Description:**

Enjoy golf course living in the heart of the Cuyuna Lakes area! This well-maintained home on Cuyuna Rolling Hills Golf Course offers 2 bedrooms, 3 bathrooms, and an open-concept living space filled with natural light. The main living area features vaulted sunroom ceiling, a cozy fireplace, and large windows overlooking a private wooded back yard. The kitchen includes updated appliances, ample counter space, and a breakfast bar. The spacious primary suite includes a private bath and walk in closet.

Located minutes from Serpent lake, bike trails and the shops and dining of both Deerwood and Crosby. This home offers year-round recreation in a quiet neighborhood setting. Ideal as a full-time residence or a weekend getaway. Move-in ready with central A/C, attached 2-car garage, and easy one-level living!

## **Additional Details:**

Year Built 2001 Lot Acres 1.04

Lot Dimensions 263x275x45x177x191x85

Garage Stalls 2
School District 182
Taxes \$1,144
Tax Year 2024