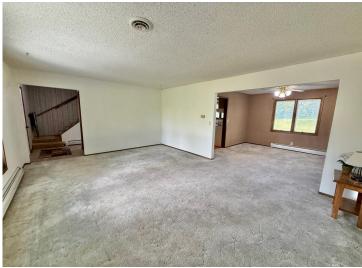

Featuring 4 spacious bedrooms and 3 bathrooms, this home offers over 2,100 square feet of living space—perfect for large or growing families. The main level boasts an open-concept layout with hardwood floors flowing through the kitchen and family room. A large picture window brings in natural light, while a cozy fireplace adds warmth and charm. French doors lead to a stunning 16' x 16' vaulted-ceiling addition—ideal as a sunroom, playroom, or additional gathering space. You'll also enjoy a third generously sized living room, which connects to a formal dining area or optional den. Two gas fireplaces ensure warm and inviting winter evenings throughout the home.