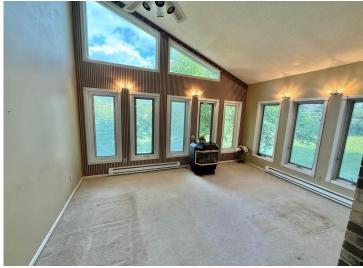

Featuring 4 spacious bedrooms and 3 bathrooms, this home offers over 2,100 square feet of living space—perfect for large or growing families. The main level boasts an open-concept layout with hardwood floors flowing through the kitchen and family room. A large picture window brings in natural light, while a cozy fireplace adds warmth and charm. French doors lead to a stunning 16' x 16' vaulted-ceiling addition—ideal as a sunroom, playroom, or additional gathering space. You'll also enjoy a third generously sized living room, which connects to a formal dining area or optional den. Two gas fireplaces ensure warm and inviting winter evenings throughout the home.