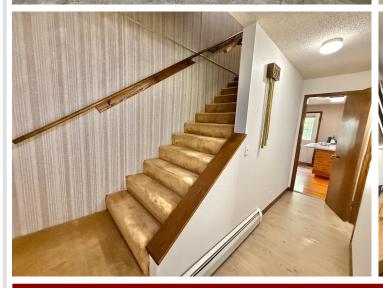

Featuring 4 spacious bedrooms and 3 bathrooms, this home offers over 2,100 square feet of living space—perfect for large or growing families. The main level boasts an open-concept layout with hardwood floors flowing through the kitchen and family room. A large picture window brings in natural light, while a cozy fireplace adds warmth and charm. French doors lead to a stunning 16' x 16' vaulted-ceiling addition—ideal as a sunroom, playroom, or additional gathering space. You'll also enjoy a third generously sized living room, which connects to a formal dining area or optional den. Two gas fireplaces ensure warm and inviting winter evenings throughout the home.