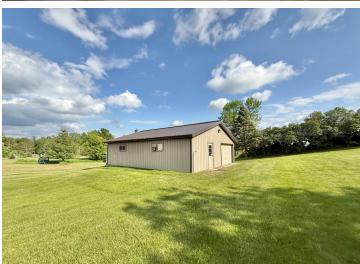

Outside, the property shines with a 3-stall attached garage and a massive detached steel utility building (added in 2017). One side of this building is heated—ready to be transformed into a workshop, art studio, or personalized retreat. An 8'x10' storage shed is also included, perfect for keeping tools and equipment out of sight.