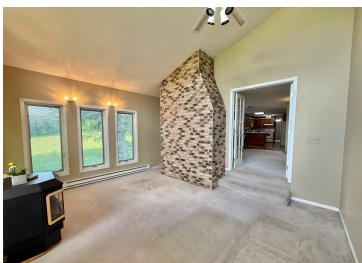

Featuring 4 spacious bedrooms and 3 bathrooms, this home offers over 2,100 square feet of living space—perfect for large or growing families. The main level boasts an open-concept layout with hardwood floors flowing through the kitchen and family room. A large picture window brings in natural light, while a cozy fireplace adds warmth and charm. French doors lead to a stunning 16' x 16' vaulted-ceiling addition—ideal as a sunroom, playroom, or additional gathering space. You'll also enjoy a third generously sized living room, which connects to a formal dining area or optional den. Two gas fireplaces ensure warm and inviting winter evenings throughout the home.