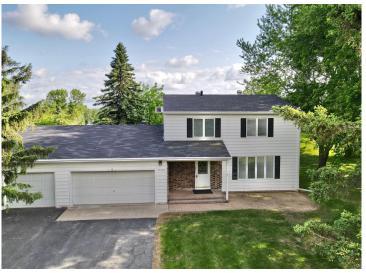

Featuring 4 spacious bedrooms and 3 bathrooms, this home offers over 2,100 square feet of living space—perfect for large or growing families. The main level boasts an open-concept layout with hardwood floors flowing through the kitchen and family room. A large picture window brings in natural light, while a cozy fireplace adds warmth and charm. French doors lead to a stunning 16' x 16' vaulted-ceiling addition—ideal as a sunroom, playroom, or additional gathering space. You'll also enjoy a third generously sized living room, which connects to a formal dining area or optional den. Two gas fireplaces ensure warm and inviting winter evenings throughout the home.

Outside, the property shines with a 3-stall attached garage and a massive detached steel utility building (added in 2017). One side of this building is heated—ready to be transformed into a workshop, art studio, or personalized retreat. An 8'x10' storage shed is also included, perfect for keeping tools and equipment out of sight.