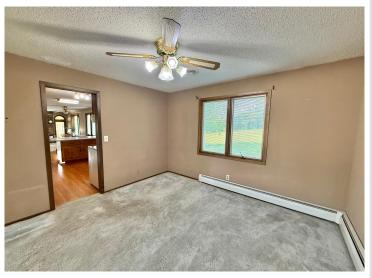

Featuring 4 spacious bedrooms and 3 bathrooms, this home offers over 2,100 square feet of living space—perfect for large or growing families. The main level boasts an open-concept layout with hardwood floors flowing through the kitchen and family room. A large picture window brings in natural light, while a cozy fireplace adds warmth and charm. French doors lead to a stunning 16' x 16' vaulted-ceiling addition—ideal as a sunroom, playroom, or additional gathering space. You'll also enjoy a third generously sized living room, which connects to a formal dining area or optional den. Two gas fireplaces ensure warm and inviting winter evenings throughout the home.