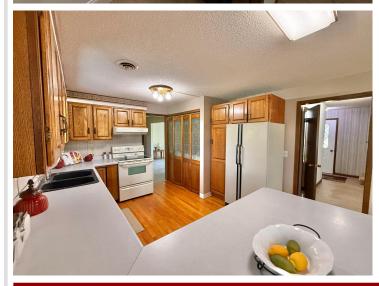

Featuring 4 spacious bedrooms and 3 bathrooms, this home offers over 2,100 square feet of living space—perfect for large or growing families. The main level boasts an open-concept layout with hardwood floors flowing through the kitchen and family room. A large picture window brings in natural light, while a cozy fireplace adds warmth and charm. French doors lead to a stunning 16' x 16' vaulted-ceiling addition—ideal as a sunroom, playroom, or additional gathering space. You'll also enjoy a third generously sized living room, which connects to a formal dining area or optional den. Two gas fireplaces ensure warm and inviting winter evenings throughout the home.