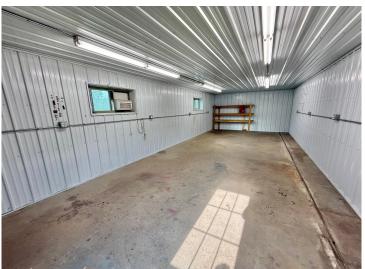

Outside, the property shines with a 3-stall attached garage and a massive detached steel utility building (added in 2017). One side of this building is heated—ready to be transformed into a workshop, art studio, or personalized retreat. An 8'x10' storage shed is also included, perfect for keeping tools and equipment out of sight.