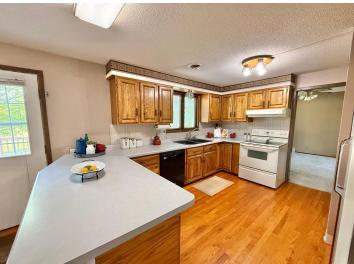

Featuring 4 spacious bedrooms and 3 bathrooms, this home offers over 2,100 square feet of living space—perfect for large or growing families. The main level boasts an open-concept layout with hardwood floors flowing through the kitchen and family room. A large picture window brings in natural light, while a cozy fireplace adds warmth and charm. French doors lead to a stunning 16' x 16' vaulted-ceiling addition—ideal as a sunroom, playroom, or additional gathering space. You'll also enjoy a third generously sized living room, which connects to a formal dining area or optional den. Two gas fireplaces ensure warm and inviting winter evenings throughout the home.