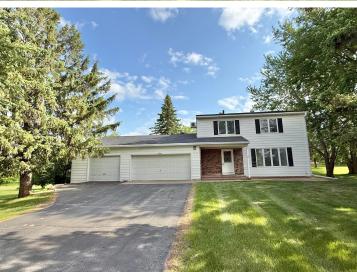

## **Description:**

Charming 2-Story Home on Paula Street – A Private Retreat Just Minutes from Town

Welcome to this timeless 1976 two-story home, nestled on a serene 1.05-acre lot surrounded by mature trees that provide natural shade, privacy, and wind protection. Located just minutes from Detroit Mountain and right off the newly repaved Highland Drive, this home offers quick and easy access to downtown Detroit Lakes, as well as Highways 10 and 34.

Outside, the property shines with a 3-stall attached garage and a massive detached steel utility building (added in 2017). One side of this building is heated—ready to be transformed into a workshop, art studio, or personalized retreat. An 8'x10' storage shed is also included, perfect for keeping tools and equipment out of sight.