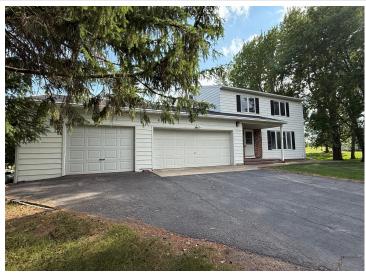

## **Description:**

Charming 2-Story Home on Paula Street – A Private Retreat Just Minutes from Town

Welcome to this timeless 1976 two-story home, nestled on a serene 1.05-acre lot surrounded by mature trees that provide natural shade, privacy, and wind protection. Located just minutes from Detroit Mountain and right off the newly repaved Highland Drive, this home offers quick and easy access to downtown Detroit Lakes, as well as Highways 10 and 34.

Outside, the property shines with a 3-stall attached garage and a massive detached steel utility building (added in 2017). One side of this building is heated—ready to be transformed into a workshop, art studio, or personalized retreat. An 8'x10' storage shed is also included, perfect for keeping tools and equipment out of sight.