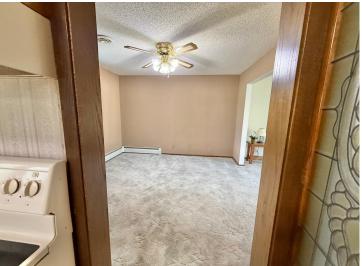

Featuring 4 spacious bedrooms and 3 bathrooms, this home offers over 2,100 square feet of living space—perfect for large or growing families. The main level boasts an open-concept layout with hardwood floors flowing through the kitchen and family room. A large picture window brings in natural light, while a cozy fireplace adds warmth and charm. French doors lead to a stunning 16' x 16' vaulted-ceiling addition—ideal as a sunroom, playroom, or additional gathering space. You'll also enjoy a third generously sized living room, which connects to a formal dining area or optional den. Two gas fireplaces ensure warm and inviting winter evenings throughout the home.