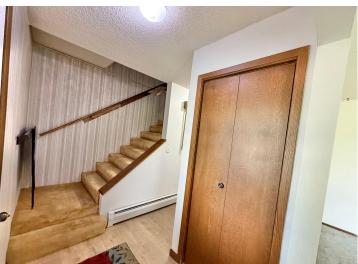

Featuring 4 spacious bedrooms and 3 bathrooms, this home offers over 2,100 square feet of living space—perfect for large or growing families. The main level boasts an open-concept layout with hardwood floors flowing through the kitchen and family room. A large picture window brings in natural light, while a cozy fireplace adds warmth and charm. French doors lead to a stunning 16' x 16' vaulted-ceiling addition—ideal as a sunroom, playroom, or additional gathering space. You'll also enjoy a third generously sized living room, which connects to a formal dining area or optional den. Two gas fireplaces ensure warm and inviting winter evenings throughout the home.