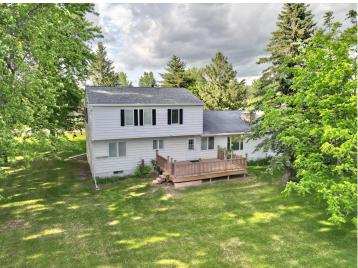

Featuring 4 spacious bedrooms and 3 bathrooms, this home offers over 2,100 square feet of living space—perfect for large or growing families. The main level boasts an open-concept layout with hardwood floors flowing through the kitchen and family room. A large picture window brings in natural light, while a cozy fireplace adds warmth and charm. French doors lead to a stunning 16' x 16' vaulted-ceiling addition—ideal as a sunroom, playroom, or additional gathering space. You'll also enjoy a third generously sized living room, which connects to a formal dining area or optional den. Two gas fireplaces ensure warm and inviting winter evenings throughout the home.