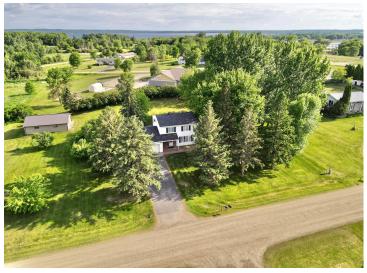

MLS 6725197 Residential

\$314,000

2,392 sq ft 4 bedrooms 3 baths

28109 Paula Street Detroit Lakes MN 56501

Status: Pending

## **Description:**

Charming 2-Story Home on Paula Street – A Private Retreat Just Minutes from Town

Welcome to this timeless 1976 two-story home, nestled on a serene 1.05-acre lot surrounded by mature trees that provide natural shade, privacy, and wind protection. Located just minutes from Detroit Mountain and right off the newly repaved Highland Drive, this home offers quick and easy access to downtown Detroit Lakes, as well as Highways 10 and 34.