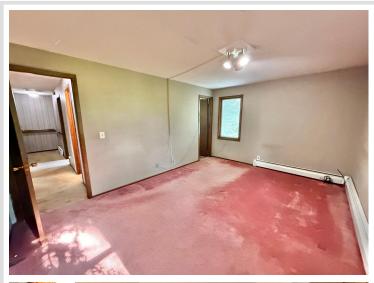

Featuring 4 spacious bedrooms and 3 bathrooms, this home offers over 2,100 square feet of living space—perfect for large or growing families. The main level boasts an open-concept layout with hardwood floors flowing through the kitchen and family room. A large picture window brings in natural light, while a cozy fireplace adds warmth and charm. French doors lead to a stunning 16' x 16' vaulted-ceiling addition—ideal as a sunroom, playroom, or additional gathering space. You'll also enjoy a third generously sized living room, which connects to a formal dining area or optional den. Two gas fireplaces ensure warm and inviting winter evenings throughout the home.