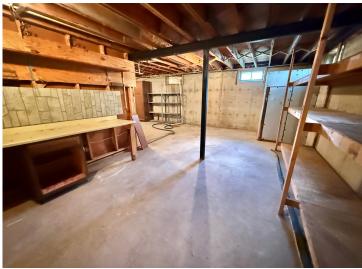

Outside, the property shines with a 3-stall attached garage and a massive detached steel utility building (added in 2017). One side of this building is heated—ready to be transformed into a workshop, art studio, or personalized retreat. An 8'x10' storage shed is also included, perfect for keeping tools and equipment out of sight.