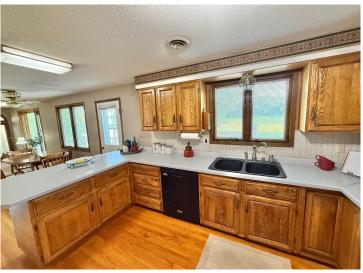

Featuring 4 spacious bedrooms and 3 bathrooms, this home offers over 2,100 square feet of living space—perfect for large or growing families. The main level boasts an open-concept layout with hardwood floors flowing through the kitchen and family room. A large picture window brings in natural light, while a cozy fireplace adds warmth and charm. French doors lead to a stunning 16' x 16' vaulted-ceiling addition—ideal as a sunroom, playroom, or additional gathering space. You'll also enjoy a third generously sized living room, which connects to a formal dining area or optional den. Two gas fireplaces ensure warm and inviting winter evenings throughout the home.