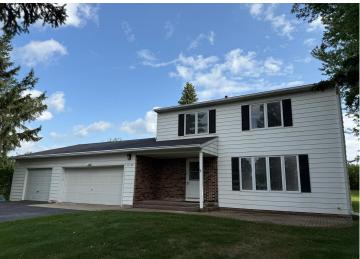

## **Description:**

Charming 2-Story Home on Paula Street – A Private Retreat Just Minutes from Town

Welcome to this timeless 1976 two-story home, nestled on a serene 1.05-acre lot surrounded by mature trees that provide natural shade, privacy, and wind protection. Located just minutes from Detroit Mountain and right off the newly repaved Highland Drive, this home offers quick and easy access to downtown Detroit Lakes, as well as Highways 10 and 34.

Outside, the property shines with a 3-stall attached garage and a massive detached steel utility building (added in 2017). One side of this building is heated—ready to be transformed into a workshop, art studio, or personalized retreat. An 8'x10' storage shed is also included, perfect for keeping tools and equipment out of sight.