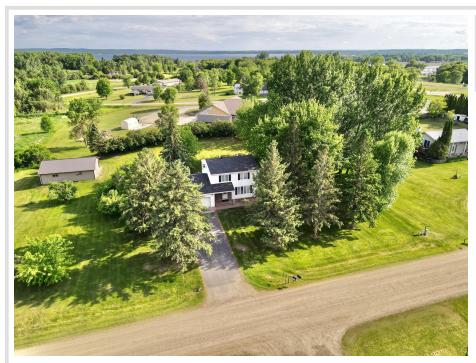

MLS 6725197 Residential

\$314,000

2,392 sq ft 4 bedrooms 3 baths

28109 Paula Street Detroit Lakes MN 56501

Status: Pending

## **Description:**

Charming 2-Story Home on Paula Street – A Private Retreat Just Minutes from Town

Welcome to this timeless 1976 two-story home, nestled on a serene 1.05-acre lot surrounded by mature trees that provide natural shade, privacy, and wind protection. Located just minutes from Detroit Mountain and right off the newly repaved Highland Drive, this home offers quick and easy access to downtown Detroit Lakes, as well as Highways 10 and 34.