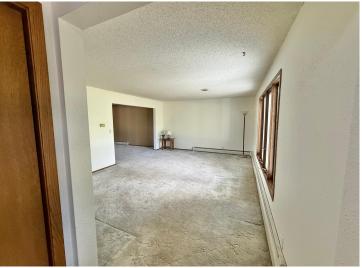

Featuring 4 spacious bedrooms and 3 bathrooms, this home offers over 2,100 square feet of living space—perfect for large or growing families. The main level boasts an open-concept layout with hardwood floors flowing through the kitchen and family room. A large picture window brings in natural light, while a cozy fireplace adds warmth and charm. French doors lead to a stunning 16' x 16' vaulted-ceiling addition—ideal as a sunroom, playroom, or additional gathering space. You'll also enjoy a third generously sized living room, which connects to a formal dining area or optional den. Two gas fireplaces ensure warm and inviting winter evenings throughout the home.