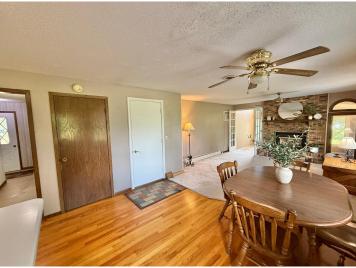

Featuring 4 spacious bedrooms and 3 bathrooms, this home offers over 2,100 square feet of living space—perfect for large or growing families. The main level boasts an open-concept layout with hardwood floors flowing through the kitchen and family room. A large picture window brings in natural light, while a cozy fireplace adds warmth and charm. French doors lead to a stunning 16' x 16' vaulted-ceiling addition—ideal as a sunroom, playroom, or additional gathering space. You'll also enjoy a third generously sized living room, which connects to a formal dining area or optional den. Two gas fireplaces ensure warm and inviting winter evenings throughout the home.