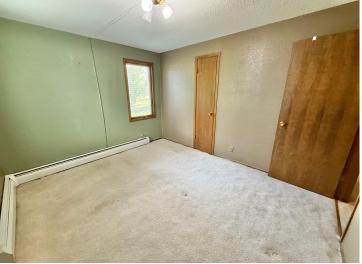

Featuring 4 spacious bedrooms and 3 bathrooms, this home offers over 2,100 square feet of living space—perfect for large or growing families. The main level boasts an open-concept layout with hardwood floors flowing through the kitchen and family room. A large picture window brings in natural light, while a cozy fireplace adds warmth and charm. French doors lead to a stunning 16' x 16' vaulted-ceiling addition—ideal as a sunroom, playroom, or additional gathering space. You'll also enjoy a third generously sized living room, which connects to a formal dining area or optional den. Two gas fireplaces ensure warm and inviting winter evenings throughout the home.