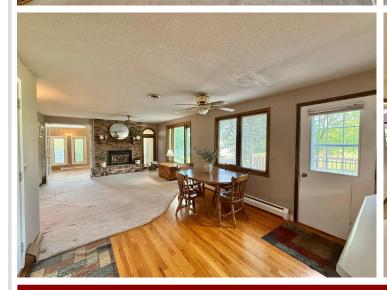

Featuring 4 spacious bedrooms and 3 bathrooms, this home offers over 2,100 square feet of living space—perfect for large or growing families. The main level boasts an open-concept layout with hardwood floors flowing through the kitchen and family room. A large picture window brings in natural light, while a cozy fireplace adds warmth and charm. French doors lead to a stunning 16' x 16' vaulted-ceiling addition—ideal as a sunroom, playroom, or additional gathering space. You'll also enjoy a third generously sized living room, which connects to a formal dining area or optional den. Two gas fireplaces ensure warm and inviting winter evenings throughout the home.