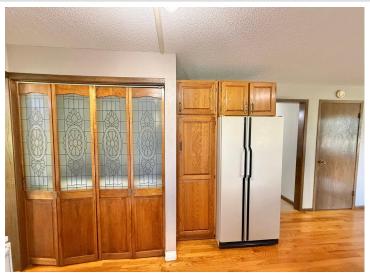

Featuring 4 spacious bedrooms and 3 bathrooms, this home offers over 2,100 square feet of living space—perfect for large or growing families. The main level boasts an open-concept layout with hardwood floors flowing through the kitchen and family room. A large picture window brings in natural light, while a cozy fireplace adds warmth and charm. French doors lead to a stunning 16' x 16' vaulted-ceiling addition—ideal as a sunroom, playroom, or additional gathering space. You'll also enjoy a third generously sized living room, which connects to a formal dining area or optional den. Two gas fireplaces ensure warm and inviting winter evenings throughout the home.