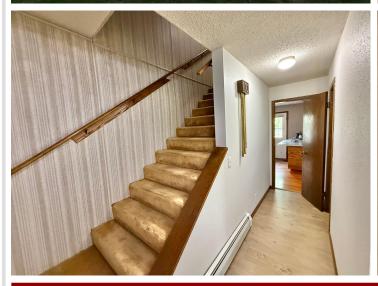

Featuring 4 spacious bedrooms and 3 bathrooms, this home offers over 2,100 square feet of living space—perfect for large or growing families. The main level boasts an open-concept layout with hardwood floors flowing through the kitchen and family room. A large picture window brings in natural light, while a cozy fireplace adds warmth and charm. French doors lead to a stunning 16' x 16' vaulted-ceiling addition—ideal as a sunroom, playroom, or additional gathering space. You'll also enjoy a third generously sized living room, which connects to a formal dining area or optional den. Two gas fireplaces ensure warm and inviting winter evenings throughout the home.