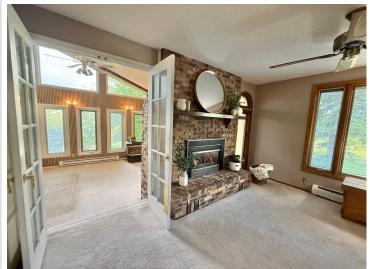

Featuring 4 spacious bedrooms and 3 bathrooms, this home offers over 2,100 square feet of living space—perfect for large or growing families. The main level boasts an open-concept layout with hardwood floors flowing through the kitchen and family room. A large picture window brings in natural light, while a cozy fireplace adds warmth and charm. French doors lead to a stunning 16' x 16' vaulted-ceiling addition—ideal as a sunroom, playroom, or additional gathering space. You'll also enjoy a third generously sized living room, which connects to a formal dining area or optional den. Two gas fireplaces ensure warm and inviting winter evenings throughout the home.