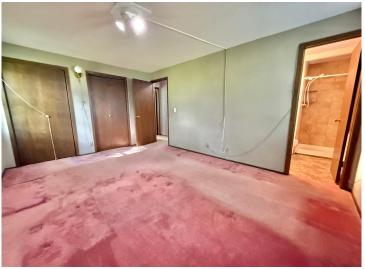

Featuring 4 spacious bedrooms and 3 bathrooms, this home offers over 2,100 square feet of living space—perfect for large or growing families. The main level boasts an open-concept layout with hardwood floors flowing through the kitchen and family room. A large picture window brings in natural light, while a cozy fireplace adds warmth and charm. French doors lead to a stunning 16' x 16' vaulted-ceiling addition—ideal as a sunroom, playroom, or additional gathering space. You'll also enjoy a third generously sized living room, which connects to a formal dining area or optional den. Two gas fireplaces ensure warm and inviting winter evenings throughout the home.