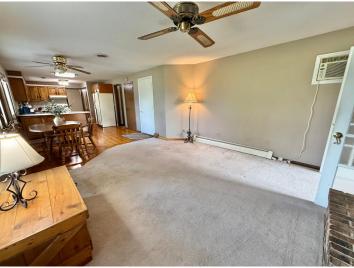

Featuring 4 spacious bedrooms and 3 bathrooms, this home offers over 2,100 square feet of living space—perfect for large or growing families. The main level boasts an open-concept layout with hardwood floors flowing through the kitchen and family room. A large picture window brings in natural light, while a cozy fireplace adds warmth and charm. French doors lead to a stunning 16' x 16' vaulted-ceiling addition—ideal as a sunroom, playroom, or additional gathering space. You'll also enjoy a third generously sized living room, which connects to a formal dining area or optional den. Two gas fireplaces ensure warm and inviting winter evenings throughout the home.