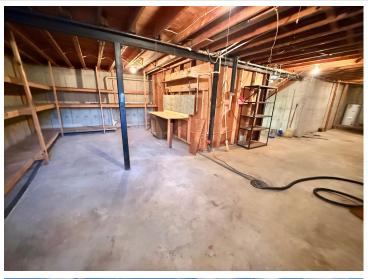

Outside, the property shines with a 3-stall attached garage and a massive detached steel utility building (added in 2017). One side of this building is heated—ready to be transformed into a workshop, art studio, or personalized retreat. An 8'x10' storage shed is also included, perfect for keeping tools and equipment out of sight.