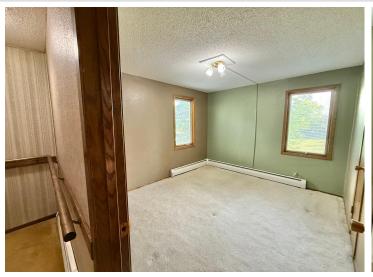

Featuring 4 spacious bedrooms and 3 bathrooms, this home offers over 2,100 square feet of living space—perfect for large or growing families. The main level boasts an open-concept layout with hardwood floors flowing through the kitchen and family room. A large picture window brings in natural light, while a cozy fireplace adds warmth and charm. French doors lead to a stunning 16' x 16' vaulted-ceiling addition—ideal as a sunroom, playroom, or additional gathering space. You'll also enjoy a third generously sized living room, which connects to a formal dining area or optional den. Two gas fireplaces ensure warm and inviting winter evenings throughout the home.