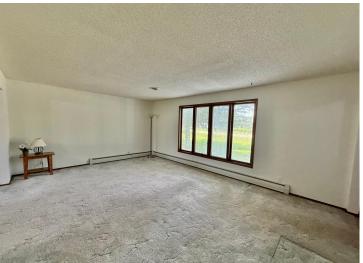

Featuring 4 spacious bedrooms and 3 bathrooms, this home offers over 2,100 square feet of living space—perfect for large or growing families. The main level boasts an open-concept layout with hardwood floors flowing through the kitchen and family room. A large picture window brings in natural light, while a cozy fireplace adds warmth and charm. French doors lead to a stunning 16' x 16' vaulted-ceiling addition—ideal as a sunroom, playroom, or additional gathering space. You'll also enjoy a third generously sized living room, which connects to a formal dining area or optional den. Two gas fireplaces ensure warm and inviting winter evenings throughout the home.