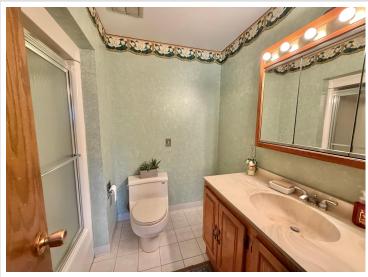

Featuring 4 spacious bedrooms and 3 bathrooms, this home offers over 2,100 square feet of living space—perfect for large or growing families. The main level boasts an open-concept layout with hardwood floors flowing through the kitchen and family room. A large picture window brings in natural light, while a cozy fireplace adds warmth and charm. French doors lead to a stunning 16' x 16' vaulted-ceiling addition—ideal as a sunroom, playroom, or additional gathering space. You'll also enjoy a third generously sized living room, which connects to a formal dining area or optional den. Two gas fireplaces ensure warm and inviting winter evenings throughout the home.