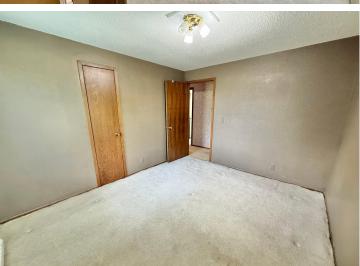

Featuring 4 spacious bedrooms and 3 bathrooms, this home offers over 2,100 square feet of living space—perfect for large or growing families. The main level boasts an open-concept layout with hardwood floors flowing through the kitchen and family room. A large picture window brings in natural light, while a cozy fireplace adds warmth and charm. French doors lead to a stunning 16' x 16' vaulted-ceiling addition—ideal as a sunroom, playroom, or additional gathering space. You'll also enjoy a third generously sized living room, which connects to a formal dining area or optional den. Two gas fireplaces ensure warm and inviting winter evenings throughout the home.