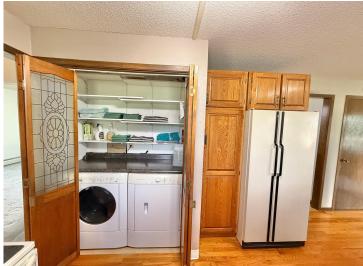

Featuring 4 spacious bedrooms and 3 bathrooms, this home offers over 2,100 square feet of living space—perfect for large or growing families. The main level boasts an open-concept layout with hardwood floors flowing through the kitchen and family room. A large picture window brings in natural light, while a cozy fireplace adds warmth and charm. French doors lead to a stunning 16' x 16' vaulted-ceiling addition—ideal as a sunroom, playroom, or additional gathering space. You'll also enjoy a third generously sized living room, which connects to a formal dining area or optional den. Two gas fireplaces ensure warm and inviting winter evenings throughout the home.