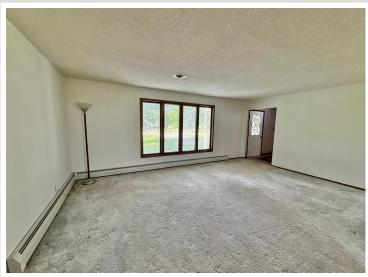

Featuring 4 spacious bedrooms and 3 bathrooms, this home offers over 2,100 square feet of living space—perfect for large or growing families. The main level boasts an open-concept layout with hardwood floors flowing through the kitchen and family room. A large picture window brings in natural light, while a cozy fireplace adds warmth and charm. French doors lead to a stunning 16' x 16' vaulted-ceiling addition—ideal as a sunroom, playroom, or additional gathering space. You'll also enjoy a third generously sized living room, which connects to a formal dining area or optional den. Two gas fireplaces ensure warm and inviting winter evenings throughout the home.