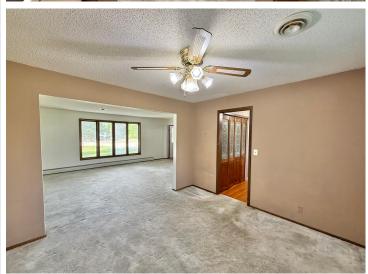

Featuring 4 spacious bedrooms and 3 bathrooms, this home offers over 2,100 square feet of living space—perfect for large or growing families. The main level boasts an open-concept layout with hardwood floors flowing through the kitchen and family room. A large picture window brings in natural light, while a cozy fireplace adds warmth and charm. French doors lead to a stunning 16' x 16' vaulted-ceiling addition—ideal as a sunroom, playroom, or additional gathering space. You'll also enjoy a third generously sized living room, which connects to a formal dining area or optional den. Two gas fireplaces ensure warm and inviting winter evenings throughout the home.