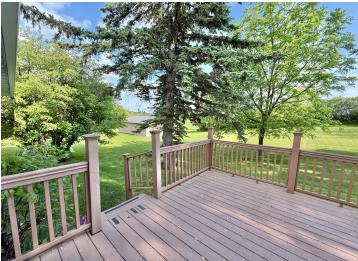

Featuring 4 spacious bedrooms and 3 bathrooms, this home offers over 2,100 square feet of living space—perfect for large or growing families. The main level boasts an open-concept layout with hardwood floors flowing through the kitchen and family room. A large picture window brings in natural light, while a cozy fireplace adds warmth and charm. French doors lead to a stunning 16' x 16' vaulted-ceiling addition—ideal as a sunroom, playroom, or additional gathering space. You'll also enjoy a third generously sized living room, which connects to a formal dining area or optional den. Two gas fireplaces ensure warm and inviting winter evenings throughout the home.

Outside, the property shines with a 3-stall attached garage and a massive detached steel utility building (added in 2017). One side of this building is heated—ready to be transformed into a workshop, art studio, or personalized retreat. An 8'x10' storage shed is also included, perfect for keeping tools and equipment out of sight.