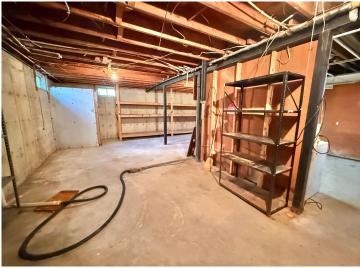

Outside, the property shines with a 3-stall attached garage and a massive detached steel utility building (added in 2017). One side of this building is heated—ready to be transformed into a workshop, art studio, or personalized retreat. An 8'x10' storage shed is also included, perfect for keeping tools and equipment out of sight.