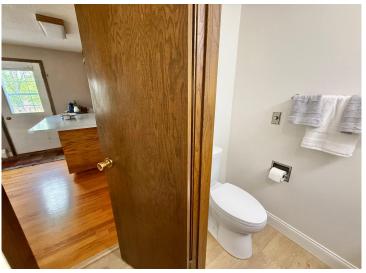

Featuring 4 spacious bedrooms and 3 bathrooms, this home offers over 2,100 square feet of living space—perfect for large or growing families. The main level boasts an open-concept layout with hardwood floors flowing through the kitchen and family room. A large picture window brings in natural light, while a cozy fireplace adds warmth and charm. French doors lead to a stunning 16' x 16' vaulted-ceiling addition—ideal as a sunroom, playroom, or additional gathering space. You'll also enjoy a third generously sized living room, which connects to a formal dining area or optional den. Two gas fireplaces ensure warm and inviting winter evenings throughout the home.