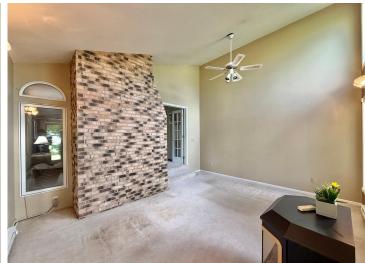

Featuring 4 spacious bedrooms and 3 bathrooms, this home offers over 2,100 square feet of living space—perfect for large or growing families. The main level boasts an open-concept layout with hardwood floors flowing through the kitchen and family room. A large picture window brings in natural light, while a cozy fireplace adds warmth and charm. French doors lead to a stunning 16' x 16' vaulted-ceiling addition—ideal as a sunroom, playroom, or additional gathering space. You'll also enjoy a third generously sized living room, which connects to a formal dining area or optional den. Two gas fireplaces ensure warm and inviting winter evenings throughout the home.