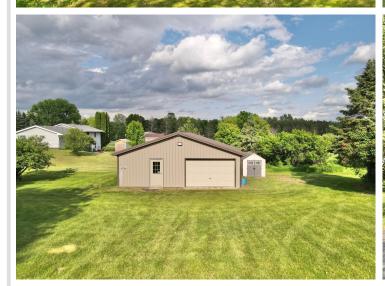

Outside, the property shines with a 3-stall attached garage and a massive detached steel utility building (added in 2017). One side of this building is heated—ready to be transformed into a workshop, art studio, or personalized retreat. An 8'x10' storage shed is also included, perfect for keeping tools and equipment out of sight.