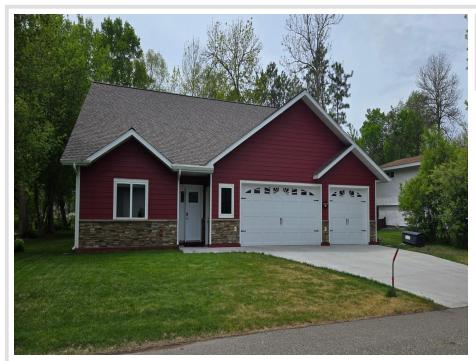

MLS 6725224 Lake Home

\$649,900

2,054 sq ft 3 bedrooms 2 baths

6207 Lagoon Drive Bemidji MN 56601

Waterfront: Bemidji (main lake)

Status: Active

## **Description:**

Newer home on the lagoon with access to Lake Bemidji! This spacious one-level living home features a primary suite complete with a walk-in closet and full bathroom, 2 more bedrooms and another full bath, tongue and groove vaulted ceilings, modern kitchen with hard surface countertops and center island, a butler's pantry, a beautiful wall of windows facing the lagoon, a patio off the living room to the backyard, a separate laundry room, a foyer, a triple attached insulated garage with epoxy floors, smart siding, a yard shed, cement drive, and so much more. Lake Bemidji is just a short motor (or paddle) ride away!

## **Additional Details:**

2020 Year Built Lot Acres 0.31

Lot Dimensions 100x148x100x149

Garage Stalls 3 School District 31 Taxes \$7,130 Taxes with Assessments \$7,130 Tax Year 2025

## **Additional Features:**

Basement: None Fuel: Natural Gas Garage: 3 Heat: Forced Air Sewer: City Sewer/Connected Water: City Water/Connected Air Conditioning: Central Air