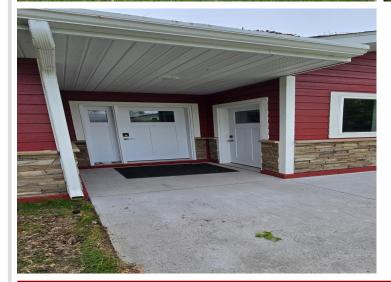

## **Description:**

Newer home on the lagoon with access to Lake Bemidji! This spacious one-level living home features a primary suite complete with a walk-in closet and full bathroom, 2 more bedrooms and another full bath, tongue and groove vaulted ceilings, modern kitchen with hard surface countertops and center island, a butler's pantry, a beautiful wall of windows facing the lagoon, a patio off the living room to the backyard, a separate laundry room, a foyer, a triple attached insulated garage with epoxy floors, smart siding, a yard shed, cement drive, and so much more. Lake Bemidji is just a short motor (or paddle) ride away!