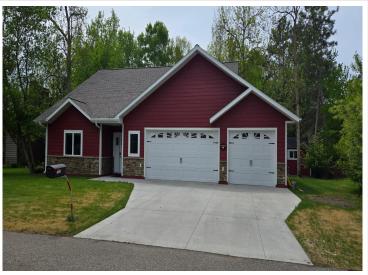

## **Description:**

Newer home on the lagoon with access to Lake Bemidji! This spacious one-level living home features a primary suite complete with a walk-in closet and full bathroom, 2 more bedrooms and another full bath, tongue and groove vaulted ceilings, modern kitchen with hard surface countertops and center island, a butler's pantry, a beautiful wall of windows facing the lagoon, a patio off the living room to the backyard, a separate laundry room, a foyer, a triple attached insulated garage with epoxy floors, smart siding, a yard shed, cement drive, and so much more. Lake Bemidji is just a short motor (or paddle) ride away!