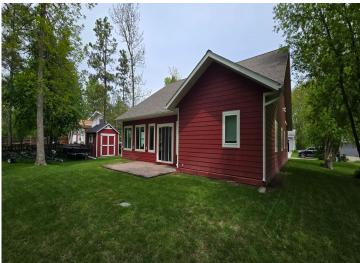

## **Description:**

Newer home on the lagoon with access to Lake Bemidji! This spacious one-level living home features a primary suite complete with a walk-in closet and full bathroom, 2 more bedrooms and another full bath, tongue and groove vaulted ceilings, modern kitchen with hard surface countertops and center island, a butler's pantry, a beautiful wall of windows facing the lagoon, a patio off the living room to the backyard, a separate laundry room, a foyer, a triple attached insulated garage with epoxy floors, smart siding, a yard shed, cement drive, and so much more. Lake Bemidji is just a short motor (or paddle) ride away!