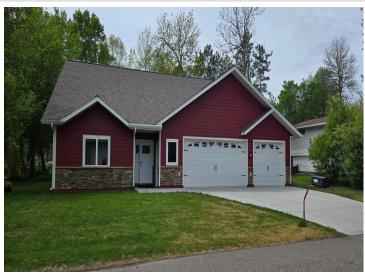

## **Description:**

Newer home on the lagoon with access to Lake Bemidji! This spacious one-level living home features a primary suite complete with a walk-in closet and full bathroom, 2 more bedrooms and another full bath, tongue and groove vaulted ceilings, modern kitchen with hard surface countertops and center island, a butler's pantry, a beautiful wall of windows facing the lagoon, a patio off the living room to the backyard, a separate laundry room, a foyer, a triple attached insulated garage with epoxy floors, smart siding, a yard shed, cement drive, and so much more. Lake Bemidji is just a short motor (or paddle) ride away!