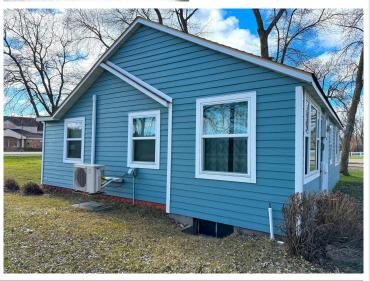

## **Description:**

Very well built cottage in the heart of lakes country. Located in the middle of Ottertail City this house is walking or golf cart distance to the lake, groceries, bars, as well as numerous boutiques and restaurants. This property has also been used in commercial applications in the past. One bedroom + layout. Partial basement.

## **Additional Details:**

Year Built 1930 Lot Acres 0.5 Lot Dimensions 75x250 School District 549 Taxes \$666 Taxes with Assessments \$1,024 Tax Year 2023