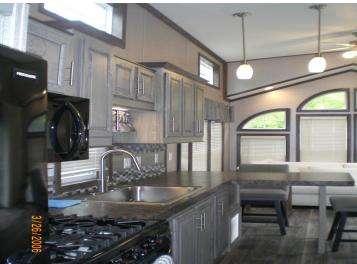

## **Description:**

Nearly BRAND NEW park model in Whitebirch Camping Cluster 2, featuring a 2022 Forest River Quailridge Park Model. Truly a beauty! With beautiful cabinetry, laminate flooring, full size appliances, including a washer/dryer!! Queen size bed in the bedroom and full size bed in loft. Newly constructed composite deck/stairs system. New Dakota storage shed, and vinyl accessory shed. Lot is level, and beautiful flowering perennials accent this property. There is plenty of room to add your finishing touches, a MN room and patio areas. My loss is your gain on this property.