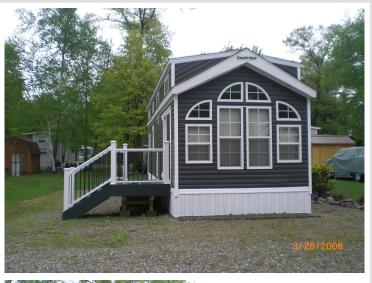

## **Description:**

Nearly BRAND NEW park model in Whitebirch Camping Cluster 2, featuring a 2022 Forest River Quailridge Park Model. Truly a beauty! With beautiful cabinetry, laminate flooring, full size appliances, including a washer/dryer!! Queen size bed in the bedroom and full size bed in loft. Newly constructed composite deck/stairs system. New Dakota storage shed, and vinyl accessory shed. Lot is level, and beautiful flowering perennials accent this property. There is plenty of room to add your finishing touches, a MN room and patio areas. My loss is your gain on this property.