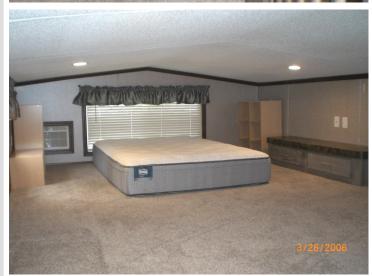

## **Description:**

Nearly BRAND NEW park model in Whitebirch Camping Cluster 2, featuring a 2022 Forest River Quailridge Park Model. Truly a beauty! With beautiful cabinetry, laminate flooring, full size appliances, including a washer/dryer!! Queen size bed in the bedroom and full size bed in loft. Newly constructed composite deck/stairs system. New Dakota storage shed, and vinyl accessory shed. Lot is level, and beautiful flowering perennials accent this property. There is plenty of room to add your finishing touches, a MN room and patio areas. My loss is your gain on this property.