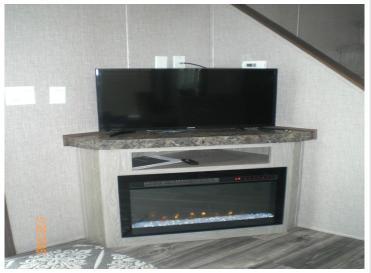

## **Description:**

Nearly BRAND NEW park model in Whitebirch Camping Cluster 2, featuring a 2022 Forest River Quailridge Park Model. Truly a beauty! With beautiful cabinetry, laminate flooring, full size appliances, including a washer/dryer!! Queen size bed in the bedroom and full size bed in loft. Newly constructed composite deck/stairs system. New Dakota storage shed, and vinyl accessory shed. Lot is level, and beautiful flowering perennials accent this property. There is plenty of room to add your finishing touches, a MN room and patio areas. My loss is your gain on this property.