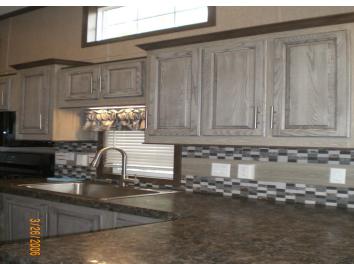

## **Description:**

Nearly BRAND NEW park model in Whitebirch Camping Cluster 2, featuring a 2022 Forest River Quailridge Park Model. Truly a beauty! With beautiful cabinetry, laminate flooring, full size appliances, including a washer/dryer!! Queen size bed in the bedroom and full size bed in loft. Newly constructed composite deck/stairs system. New Dakota storage shed, and vinyl accessory shed. Lot is level, and beautiful flowering perennials accent this property. There is plenty of room to add your finishing touches, a MN room and patio areas. My loss is your gain on this property.