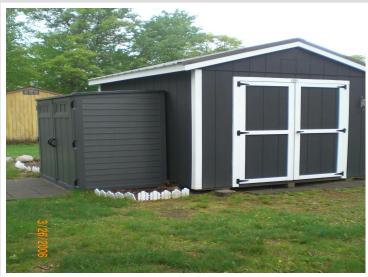

## **Description:**

Nearly BRAND NEW park model in Whitebirch Camping Cluster 2, featuring a 2022 Forest River Quailridge Park Model. Truly a beauty! With beautiful cabinetry, laminate flooring, full size appliances, including a washer/dryer!! Queen size bed in the bedroom and full size bed in loft. Newly constructed composite deck/stairs system. New Dakota storage shed, and vinyl accessory shed. Lot is level, and beautiful flowering perennials accent this property. There is plenty of room to add your finishing touches, a MN room and patio areas. My loss is your gain on this property.