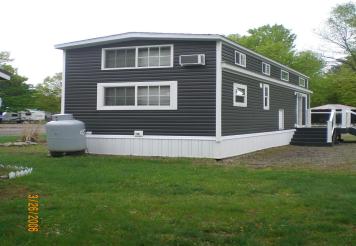

## **Description:**

Nearly BRAND NEW park model in Whitebirch Camping Cluster 2, featuring a 2022 Forest River Quailridge Park Model. Truly a beauty! With beautiful cabinetry, laminate flooring, full size appliances, including a washer/dryer!! Queen size bed in the bedroom and full size bed in loft. Newly constructed composite deck/stairs system. New Dakota storage shed, and vinyl accessory shed. Lot is level, and beautiful flowering perennials accent this property. There is plenty of room to add your finishing touches, a MN room and patio areas. My loss is your gain on this property.