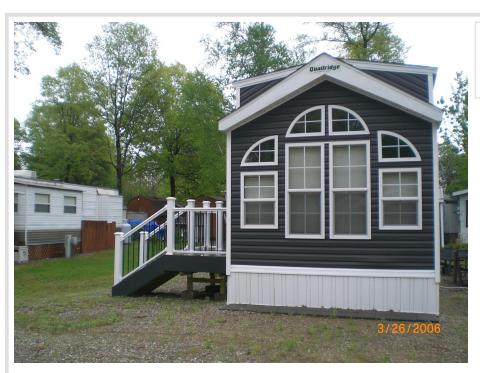

## **Description:**

Nearly BRAND NEW park model in Whitebirch Camping Cluster 2, featuring a 2022 Forest River Quailridge Park Model. Truly a beauty! With beautiful cabinetry, laminate flooring, full size appliances, including a washer/dryer!! Queen size bed in the bedroom and full size bed in loft. Newly constructed composite deck/stairs system. New Dakota storage shed, and vinyl accessory shed. Lot is level, and beautiful flowering perennials accent this property. There is plenty of room to add your finishing touches, a MN room and patio areas. My loss is your gain on this property.