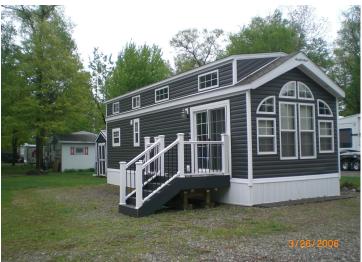

## **Description:**

Nearly BRAND NEW park model in Whitebirch Camping Cluster 2, featuring a 2022 Forest River Quailridge Park Model. Truly a beauty! With beautiful cabinetry, laminate flooring, full size appliances, including a washer/dryer!! Queen size bed in the bedroom and full size bed in loft. Newly constructed composite deck/stairs system. New Dakota storage shed, and vinyl accessory shed. Lot is level, and beautiful flowering perennials accent this property. There is plenty of room to add your finishing touches, a MN room and patio areas. My loss is your gain on this property.