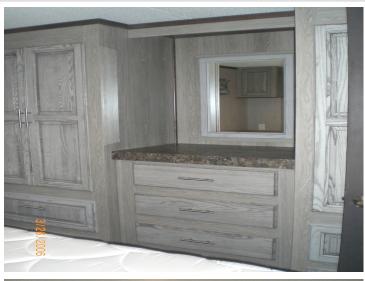

## **Description:**

Nearly BRAND NEW park model in Whitebirch Camping Cluster 2, featuring a 2022 Forest River Quailridge Park Model. Truly a beauty! With beautiful cabinetry, laminate flooring, full size appliances, including a washer/dryer!! Queen size bed in the bedroom and full size bed in loft. Newly constructed composite deck/stairs system. New Dakota storage shed, and vinyl accessory shed. Lot is level, and beautiful flowering perennials accent this property. There is plenty of room to add your finishing touches, a MN room and patio areas. My loss is your gain on this property.