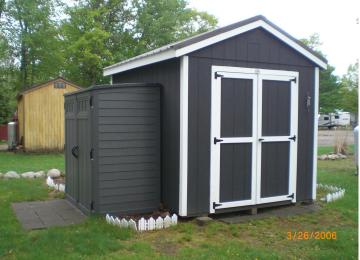

## **Description:**

Nearly BRAND NEW park model in Whitebirch Camping Cluster 2, featuring a 2022 Forest River Quailridge Park Model. Truly a beauty! With beautiful cabinetry, laminate flooring, full size appliances, including a washer/dryer!! Queen size bed in the bedroom and full size bed in loft. Newly constructed composite deck/stairs system. New Dakota storage shed, and vinyl accessory shed. Lot is level, and beautiful flowering perennials accent this property. There is plenty of room to add your finishing touches, a MN room and patio areas. My loss is your gain on this property.