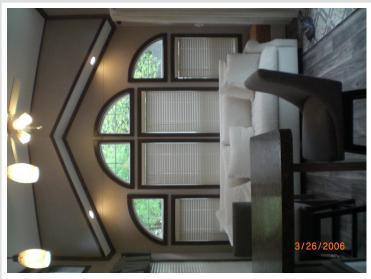

## **Description:**

Nearly BRAND NEW park model in Whitebirch Camping Cluster 2, featuring a 2022 Forest River Quailridge Park Model. Truly a beauty! With beautiful cabinetry, laminate flooring, full size appliances, including a washer/dryer!! Queen size bed in the bedroom and full size bed in loft. Newly constructed composite deck/stairs system. New Dakota storage shed, and vinyl accessory shed. Lot is level, and beautiful flowering perennials accent this property. There is plenty of room to add your finishing touches, a MN room and patio areas. My loss is your gain on this property.