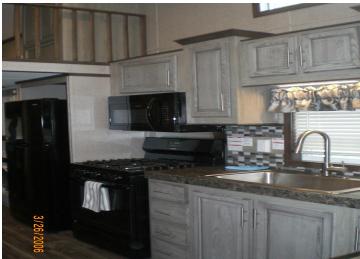

## **Description:**

Nearly BRAND NEW park model in Whitebirch Camping Cluster 2, featuring a 2022 Forest River Quailridge Park Model. Truly a beauty! With beautiful cabinetry, laminate flooring, full size appliances, including a washer/dryer!! Queen size bed in the bedroom and full size bed in loft. Newly constructed composite deck/stairs system. New Dakota storage shed, and vinyl accessory shed. Lot is level, and beautiful flowering perennials accent this property. There is plenty of room to add your finishing touches, a MN room and patio areas. My loss is your gain on this property.