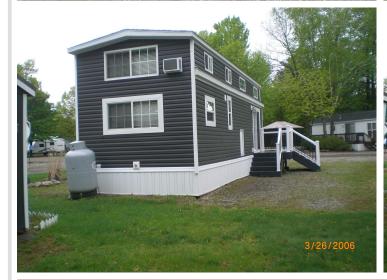

## **Description:**

Nearly BRAND NEW park model in Whitebirch Camping Cluster 2, featuring a 2022 Forest River Quailridge Park Model. Truly a beauty! With beautiful cabinetry, laminate flooring, full size appliances, including a washer/dryer!! Queen size bed in the bedroom and full size bed in loft. Newly constructed composite deck/stairs system. New Dakota storage shed, and vinyl accessory shed. Lot is level, and beautiful flowering perennials accent this property. There is plenty of room to add your finishing touches, a MN room and patio areas. My loss is your gain on this property.