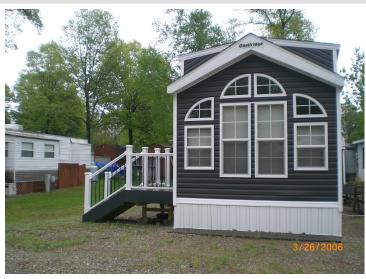

## **Description:**

Nearly BRAND NEW park model in Whitebirch Camping Cluster 2, featuring a 2022 Forest River Quailridge Park Model. Truly a beauty! With beautiful cabinetry, laminate flooring, full size appliances, including a washer/dryer!! Queen size bed in the bedroom and full size bed in loft. Newly constructed composite deck/stairs system. New Dakota storage shed, and vinyl accessory shed. Lot is level, and beautiful flowering perennials accent this property. There is plenty of room to add your finishing touches, a MN room and patio areas. My loss is your gain on this property.