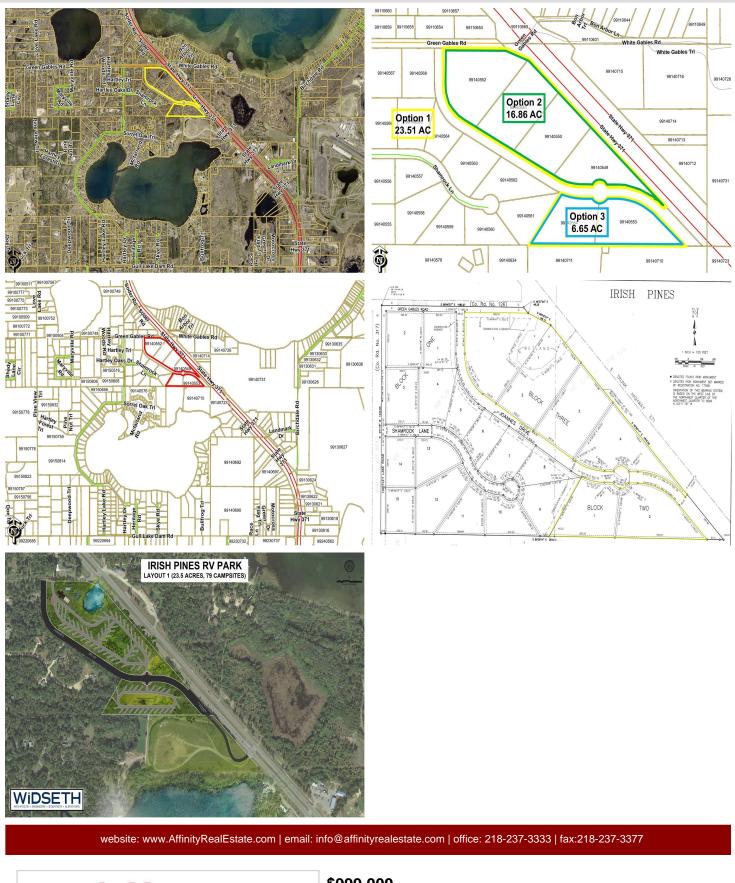

## **Description:**

Excellent opportunity to purchase commercial land located along the Hwy 371 corridor, just north of Brainerd International Raceway. Multiple purchase options and acreage sizes are available to suit your needs. This is an ideal development site for storage, office-service or retail with outdoor display. Potential for an RV park with campsites - see concept layout.

Purchase Options: Option 1: \$1,250,000 (All 23.51 AC); Option 2: \$999,000 (16.86 AC on Hwy 371); Option 3: 499,000 (6.65 AC on Joannes Dr). Access on Hwy 371 and Green Gables Road to Joannes Drive.