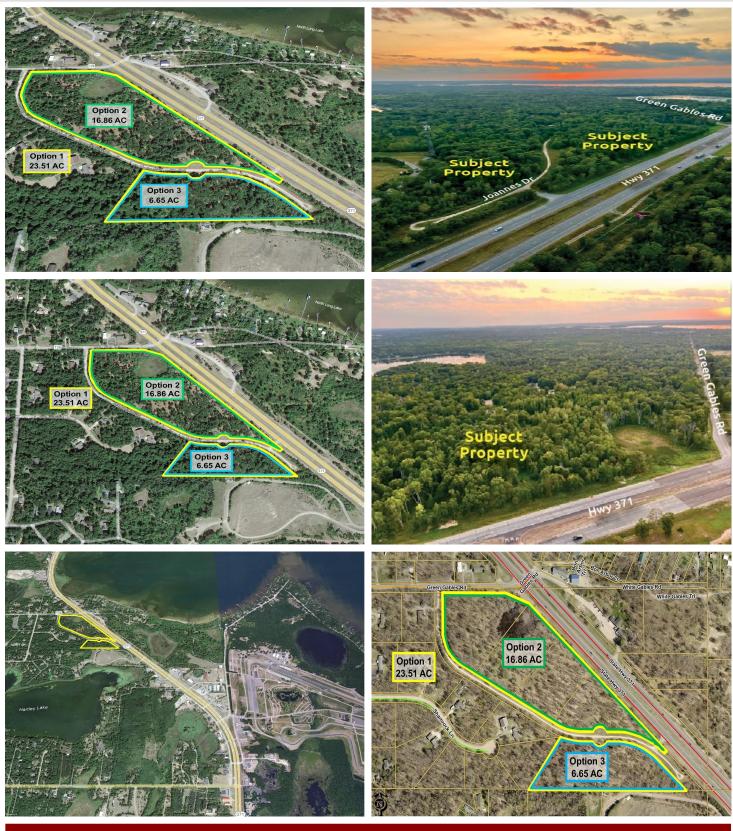

## **Description:**

Excellent opportunity to purchase commercial land located along the Hwy 371 corridor, just north of Brainerd International Raceway. Multiple purchase options and acreage sizes are available to suit your needs. This is an ideal development site for storage, office-service or retail with outdoor display. Potential for an RV park with campsites - see concept layout.

Purchase Options: Option 1: \$1,250,000 (All 23.51 AC); Option 2: \$999,000 (16.86 AC on Hwy 371); Option 3: 499,000 (6.65 AC on Joannes Dr). Access on Hwy 371 and Green Gables Road to Joannes Drive.