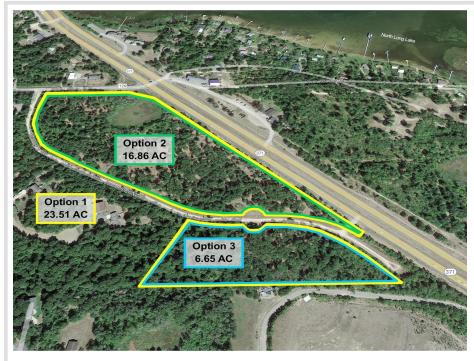

## **Description:**

Excellent opportunity to purchase commercial land located along the Hwy 371 corridor, just north of Brainerd International Raceway. Multiple purchase options and acreage sizes are available to suit your needs. This is an ideal development site for storage, office-service or retail with outdoor display. Potential for an RV park with campsites - see concept layout.

Purchase Options: Option 1: \$1,250,000 (All 23.51 AC); Option 2: \$999,000 (16.86 AC on Hwy 371); Option 3: 499,000 (6.65 AC on Joannes Dr). Access on Hwy 371 and Green Gables Road to Joannes Drive.