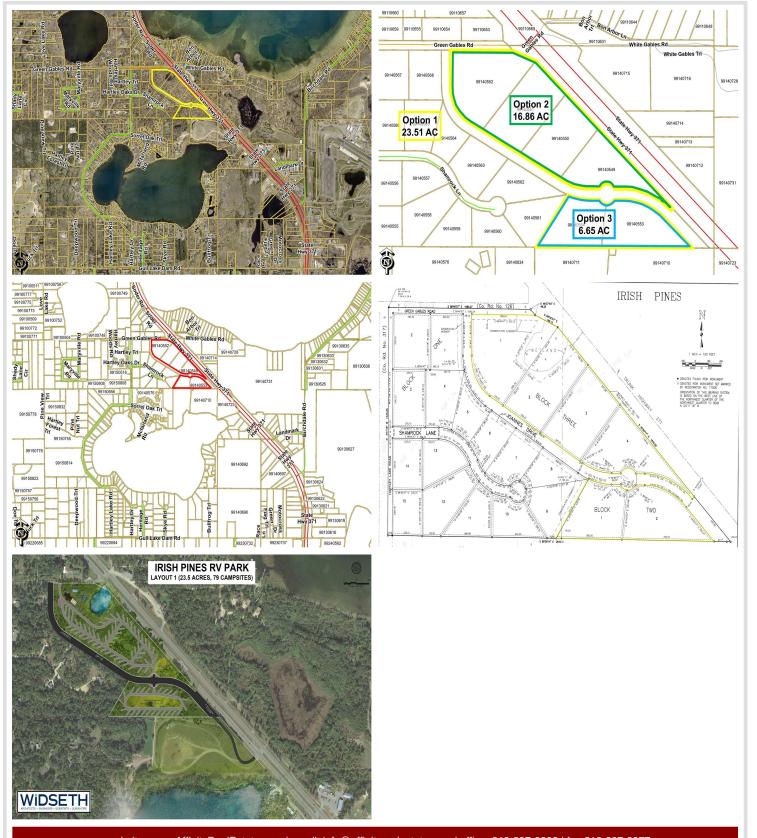

## **Description:**

Excellent opportunity to purchase commercial land located along the Hwy 371 corridor, just north of Brainerd International Raceway. Multiple purchase options and acreage sizes are available to suit your needs. This is an ideal development site for storage, office-service or retail with outdoor display. Potential for an RV park with campsites - see concept layout.

Purchase Options: Option 1: \$1,250,000 (All 23.51 AC); Option 2: \$999,000 (16.86 AC on Hwy 371); Option 3: 499,000 (6.65 AC on Joannes Dr). Access on Hwy 371 and Green Gables Road to Joannes Drive.