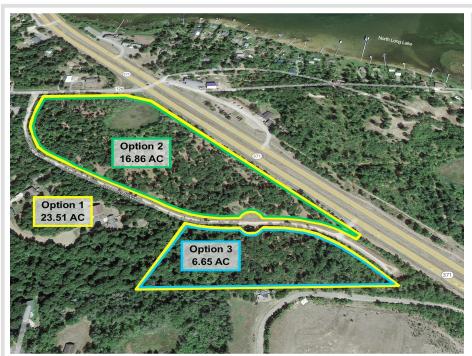

## **Description:**

Excellent opportunity to purchase commercial land located along the Hwy 371 corridor, just north of Brainerd International Raceway. Multiple purchase options and acreage sizes are available to suit your needs. This is an ideal development site for storage, office-service or retail with outdoor display. Potential for an RV park with campsites - see concept layout.

Purchase Options: Option 1: \$1,250,000 (All 23.51 AC); Option 2: \$999,000 (16.86 AC on Hwy 371); Option 3: 499,000 (6.65 AC on Joannes Dr). Access on Hwy 371 and Green Gables Road to Joannes Drive.