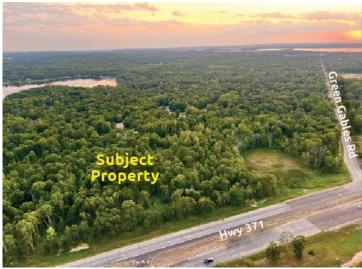

## **Description:**

Excellent opportunity to purchase commercial land located along the Hwy 371 corridor, just north of Brainerd International Raceway. Multiple purchase options and acreage sizes are available to suit your needs. This is an ideal development site for storage, office-service or retail with outdoor display. Potential for an RV park with campsites - see concept layout.

## **Driving Directions:**

From the Baxter Hwy 371 / Hwy 210 stoplight intersection - North on Hwy 371 approx. 6.5 miles - Property is on the Westside of Hwy 371, directly south of Green Gables Road

Listed By: Close-Converse Commercial Prop