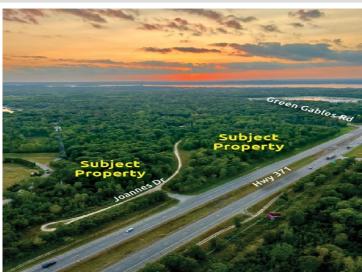

## **Driving Directions:**

From the Baxter Hwy 371 / Hwy 210 stoplight intersection - North on Hwy 371 approx. 6.5 miles - Property is on the Westside of Hwy 371, directly south of Green Gables Road

Listed By: Close-Converse Commercial Prop