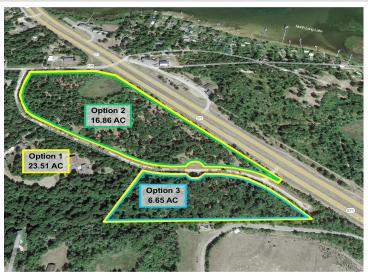

## **Description:**

Excellent opportunity to purchase commercial land located along the Hwy 371 corridor, just north of Brainerd International Raceway. Multiple purchase options and acreage sizes are available to suit your needs. This is an ideal development site for storage, office-service or retail with outdoor display. Potential for an RV park with campsites - see concept layout.

Purchase Options: Option 1: \$1,250,000 (All 23.51 AC); Option 2: \$999,000 (16.86 AC on Hwy 371); Option 3: 499,000 (6.65 AC on Joannes Dr). Access on Hwy 371 and Green Gables Road to Joannes Drive.