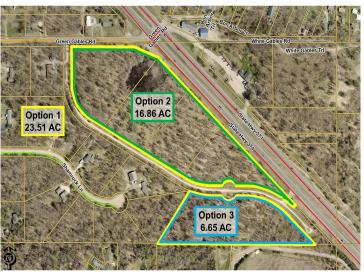

Purchase Options: Option 1: \$1,250,000 (All 23.51 AC); Option 2: \$999,000 (16.86 AC on Hwy 371); Option 3: 499,000 (6.65 AC on Joannes Dr). Access on Hwy 371 and Green Gables Road to Joannes Drive.