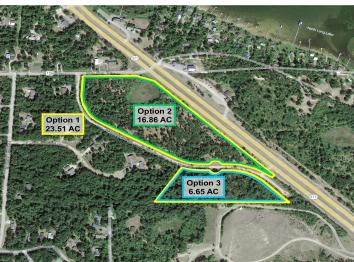

## **Description:**

Excellent opportunity to purchase commercial land located along the Hwy 371 corridor, just north of Brainerd International Raceway. Multiple purchase options and acreage sizes are available to suit your needs. This is an ideal development site for storage, office-service or retail with outdoor display. Potential for an RV park with campsites - see concept layout.

Purchase Options: Option 1: \$1,250,000 (All 23.51 AC); Option 2: \$999,000 (16.86 AC on Hwy 371); Option 3: 499,000 (6.65 AC on Joannes Dr). Access on Hwy 371 and Green Gables Road to Joannes Drive.