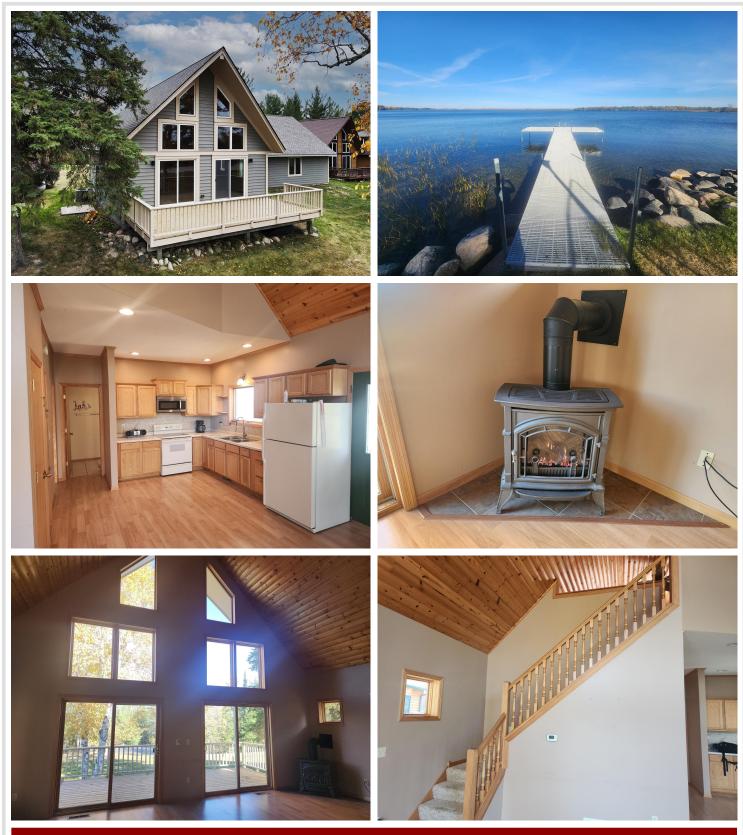

## **Description:**

Enjoy carefree living with this well-maintained 2-bedroom, 1-bath year-round home offering exclusive lake access to Leech Lake's Kabekona Bay. Nestled in a small, well-kept association offering snow removal, and lawn care included—giving you more time to relax and explore the outdoors. The home boasts access to a protected harbor, ideal for docking your boat, and a beautiful sand beach perfect for swimming. Anglers will love the excellent fishing opportunities just steps from the property. Adventure awaits with the renowned Paul Bunyan State Trail nearby, ideal for biking, walking, and snowmobiling. A brand new oversized garage with a loft provides ample storage or potential for a guest suite or workspace. Located just minutes from downtown Walker, this peaceful setting offers convenience with privacy—a rare find!Don't miss this chance to own a slice of northern Minnesota paradise!