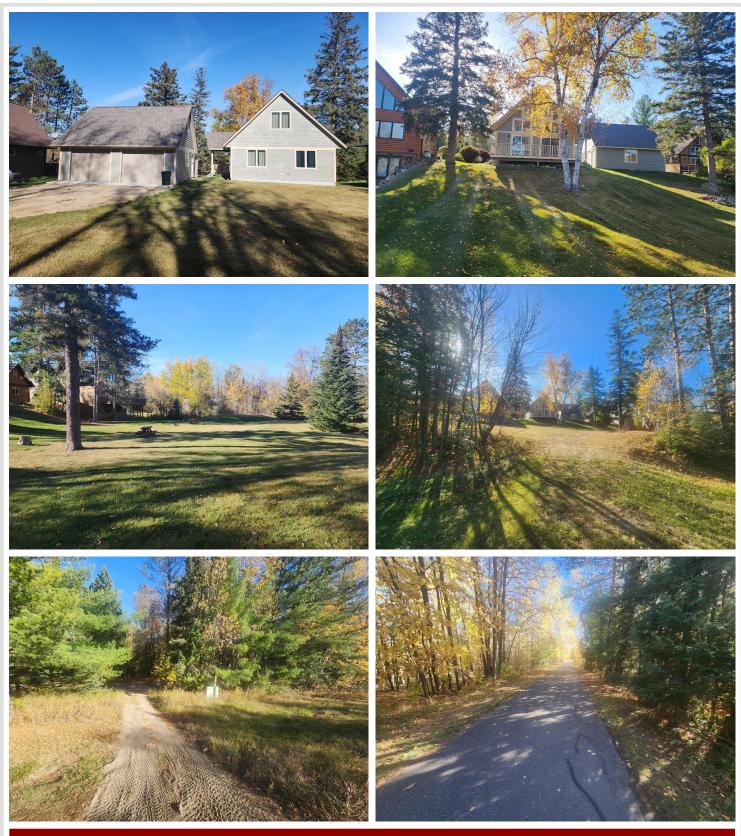

## **Description:**

Enjoy carefree living with this well-maintained 2-bedroom, 1-bath year-round home offering exclusive lake access to Leech Lake's Kabekona Bay. Nestled in a small, well-kept association offering snow removal, and lawn care included—giving you more time to relax and explore the outdoors. The home boasts access to a protected harbor, ideal for docking your boat, and a beautiful sand beach perfect for swimming. Anglers will love the excellent fishing opportunities just steps from the property. Adventure awaits with the renowned Paul Bunyan State Trail nearby, ideal for biking, walking, and snowmobiling. A brand new oversized garage with a loft provides ample storage or potential for a guest suite or workspace. Located just minutes from downtown Walker, this peaceful setting offers convenience with privacy—a rare find!Don't miss this chance to own a slice of northern Minnesota paradise!

## Additional Features:

Basement: Crawl Space Fuel: Propane Garage: 2 Heat: Forced Air, Fireplace(s) Sewer: Septic System Compliant - Yes, Shared Septic, Tank with Drainage Field Water: Drilled, Shared System, Well Air Conditioning: Central Air