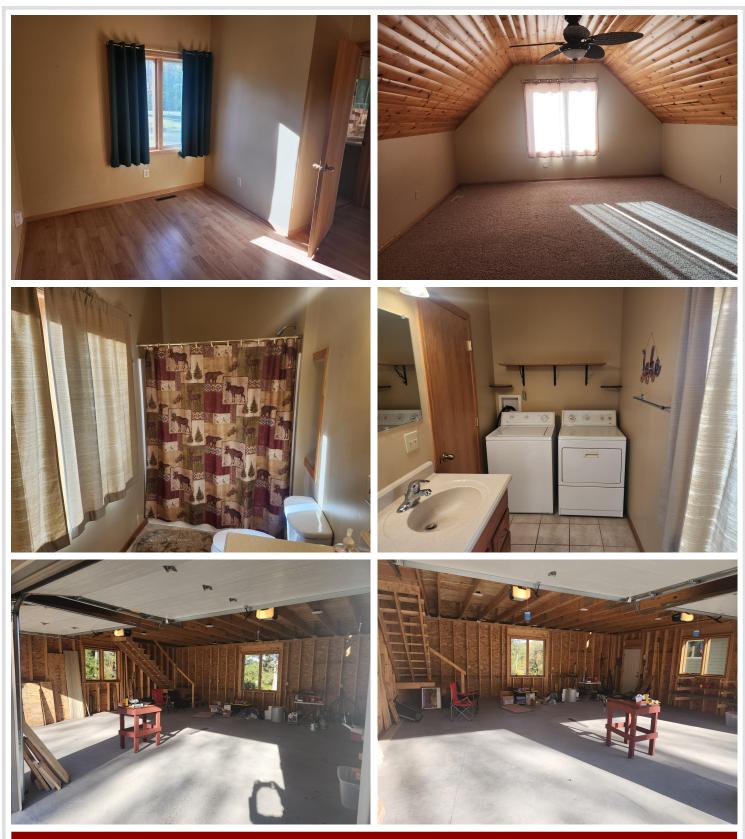

## **Description:**

Enjoy carefree living with this well-maintained 2-bedroom, 1-bath year-round home offering exclusive lake access to Leech Lake's Kabekona Bay. Nestled in a small, well-kept association offering snow removal, and lawn care included—giving you more time to relax and explore the outdoors. The home boasts access to a protected harbor, ideal for docking your boat, and a beautiful sand beach perfect for swimming. Anglers will love the excellent fishing opportunities just steps from the property. Adventure awaits with the renowned Paul Bunyan State Trail nearby, ideal for biking, walking, and snowmobiling. A brand new oversized garage with a loft provides ample storage or potential for a guest suite or workspace. Located just minutes from downtown Walker, this peaceful setting offers convenience with privacy—a rare find!Don't miss this chance to own a slice of northern Minnesota paradise!

## Additional Features:

Basement: Crawl Space Fuel: Propane Garage: 2 Heat: Forced Air, Fireplace(s) Sewer: Septic System Compliant - Yes, Shared Septic, Tank with Drainage Field Water: Drilled, Shared System, Well Air Conditioning: Central Air