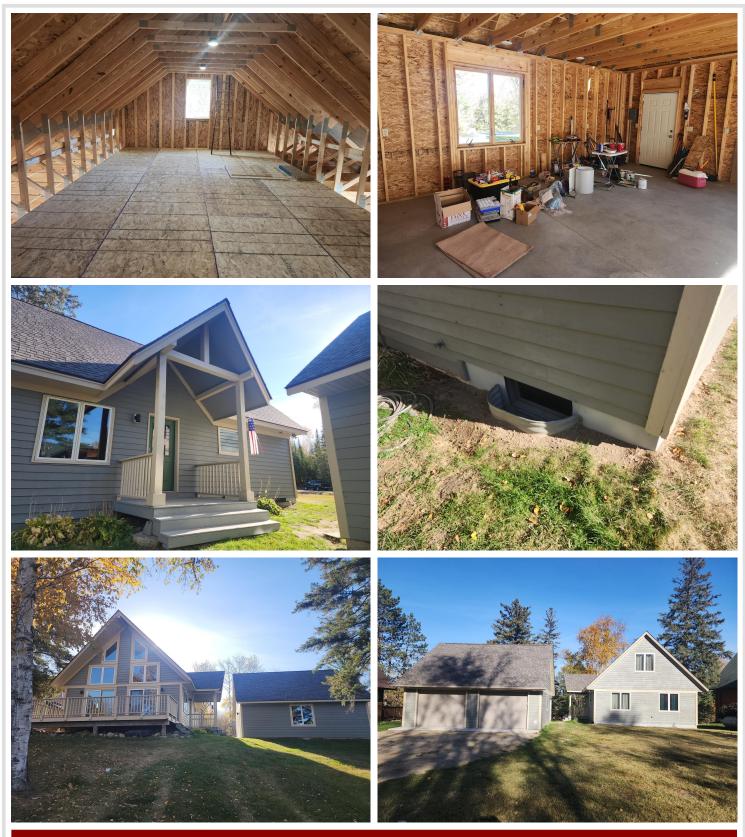

## **Description:**

Enjoy carefree living with this well-maintained 2-bedroom, 1-bath year-round home offering exclusive lake access to Leech Lake's Kabekona Bay. Nestled in a small, well-kept association offering snow removal, and lawn care included—giving you more time to relax and explore the outdoors. The home boasts access to a protected harbor, ideal for docking your boat, and a beautiful sand beach perfect for swimming. Anglers will love the excellent fishing opportunities just steps from the property. Adventure awaits with the renowned Paul Bunyan State Trail nearby, ideal for biking, walking, and snowmobiling. A brand new oversized garage with a loft provides ample storage or potential for a guest suite or workspace. Located just minutes from downtown Walker, this peaceful setting offers convenience with privacy—a rare find!Don't miss this chance to own a slice of northern Minnesota paradise!