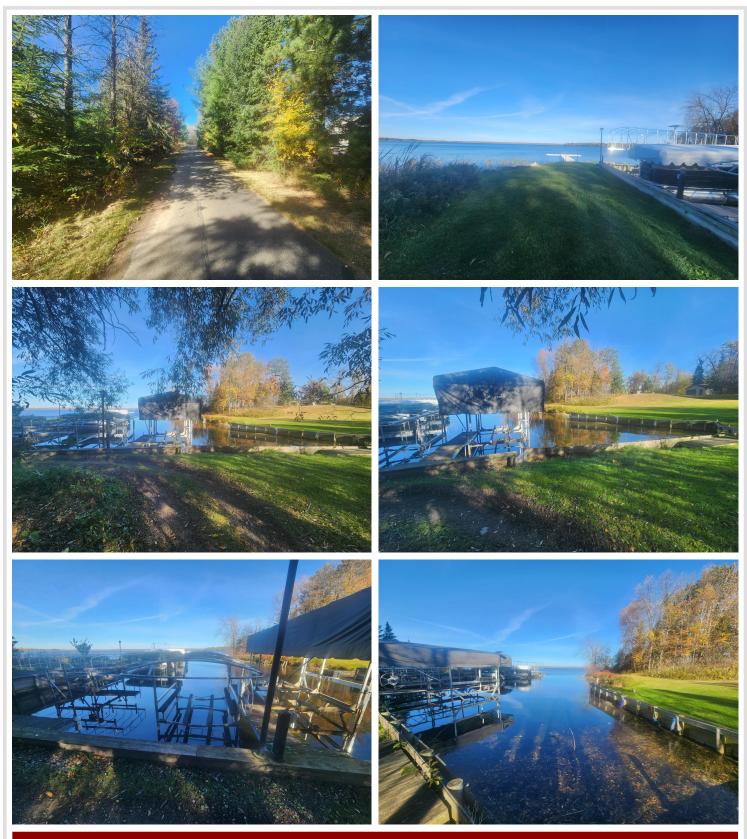

## **Description:**

Enjoy carefree living with this well-maintained 2-bedroom, 1-bath year-round home offering exclusive lake access to Leech Lake's Kabekona Bay. Nestled in a small, well-kept association offering snow removal, and lawn care included—giving you more time to relax and explore the outdoors. The home boasts access to a protected harbor, ideal for docking your boat, and a beautiful sand beach perfect for swimming. Anglers will love the excellent fishing opportunities just steps from the property. Adventure awaits with the renowned Paul Bunyan State Trail nearby, ideal for biking, walking, and snowmobiling. A brand new oversized garage with a loft provides ample storage or potential for a guest suite or workspace. Located just minutes from downtown Walker, this peaceful setting offers convenience with privacy—a rare find!Don't miss this chance to own a slice of northern Minnesota paradise!