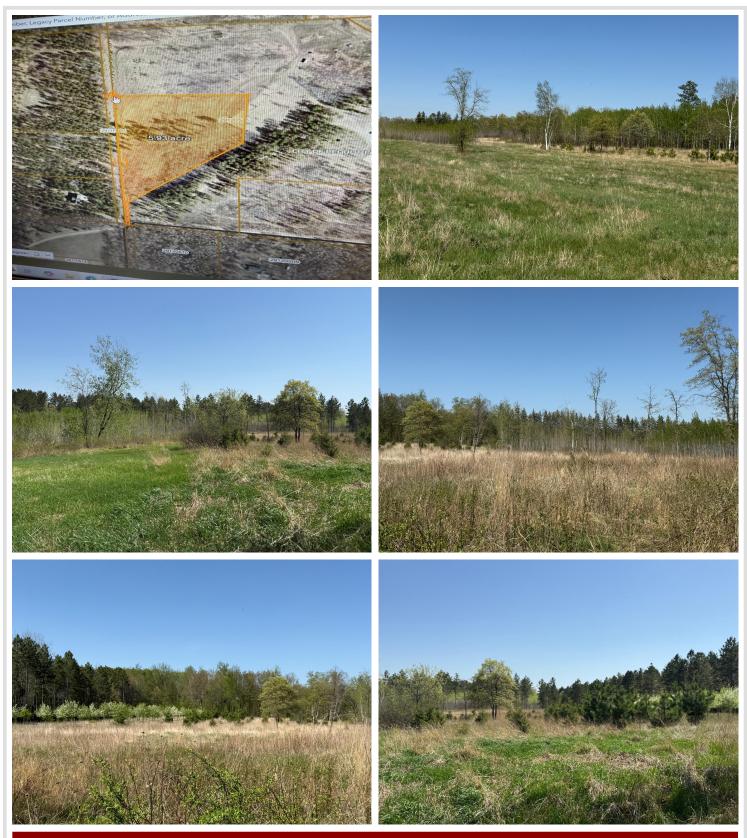

## **Description:**

Located within a mile and a half of Pequot Lakes, this property is sure to be a very sought after approximately 6 acres. Features include slightly rolling land with great soil and has a variety of newly planted pines and other trees. The property not only has an abundance of wildlife, but there are also blackberries, raspberries, and blueberries located throughout the property. Sellers have two listings within one property so when an acceptable offer is fully signed, the other listing will be cancelled. – Split subject to approval by the City of Pequot Lakes and a Survey. Property is not in a flood zone. Property taxes are "to be determined." (TBD)