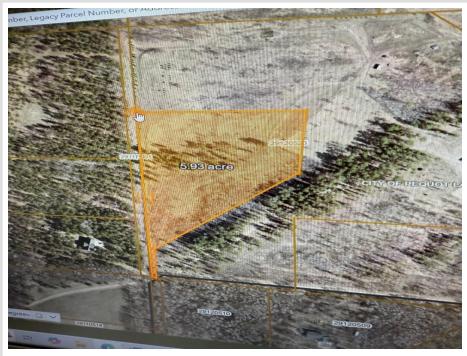

## **Description:**

Located within a mile and a half of Pequot Lakes, this property is sure to be a very sought after approximately 6 acres. Features include slightly rolling land with great soil and has a variety of newly planted pines and other trees. The property not only has an abundance of wildlife, but there are also blackberries, raspberries, and blueberries located throughout the property. Sellers have two listings within one property so when an acceptable offer is fully signed, the other listing will be cancelled. – Split subject to approval by the City of Pequot Lakes and a Survey. Property is not in a flood zone. Property taxes are "to be determined." (TBD)

## Additional Details:

| Lot Acres              | 6            |
|------------------------|--------------|
| Lot Dimensions         | tbd          |
| School District        | 186          |
| Taxes                  | (unreported) |
| Taxes with Assessments | (unreported) |
| Tax Year               | 2024         |