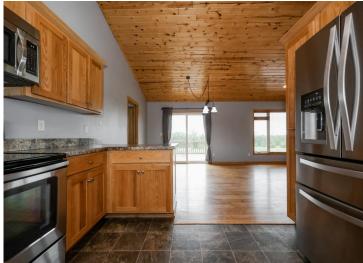

## **Description:**

Discover your dream home, built in 2016 and nestled on 2.5 acres along a serene country road. This exceptional property boasts 4 bedrooms and 3.5 bathrooms, featuring a heated attached garage and a dedicated workshop area—perfect for hobbies or projects. Step inside to find elegant oak hardwood floors that complement a stunning custom kitchen with matching oak cabinets. Enjoy the open floor plan highlighted by large windows, flooding the space with natural light.