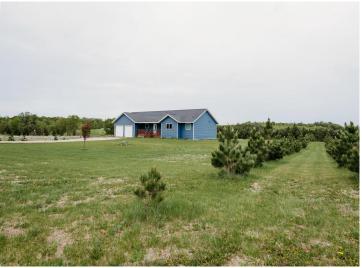

## **Description:**

Discover your dream home, built in 2016 and nestled on 2.5 acres along a serene country road. This exceptional property boasts 4 bedrooms and 3.5 bathrooms, featuring a heated attached garage and a dedicated workshop area—perfect for hobbies or projects. Step inside to find elegant oak hardwood floors that complement a stunning custom kitchen with matching oak cabinets. Enjoy the open floor plan highlighted by large windows, flooding the space with natural light.

Start your mornings on the inviting covered front porch, ideal for watching sunrises, and unwind on the back patio, perfect for grilling and enjoying picturesque sunsets. The spacious primary suite is a true retreat, offering a walk-in closet, a luxurious jacuzzi tub, and a beautifully tiled walk-in shower. This turn-key home is ready for you to make it your own—don't miss out on this incredible opportunity!