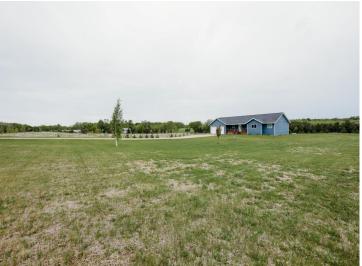

## **Description:**

Discover your dream home, built in 2016 and nestled on 2.5 acres along a serene country road. This exceptional property boasts 4 bedrooms and 3.5 bathrooms, featuring a heated attached garage and a dedicated workshop area—perfect for hobbies or projects. Step inside to find elegant oak hardwood floors that complement a stunning custom kitchen with matching oak cabinets. Enjoy the open floor plan highlighted by large windows, flooding the space with natural light.

## **Additional Details:**

Year Built 2016
Lot Acres 2.41
Lot Dimensions 241x452

Garage Stalls 2
School District 549
Taxes \$1,984
Taxes with Assessments \$1,984
Tax Year 2025