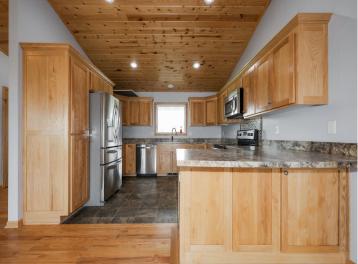

## **Description:**

Discover your dream home, built in 2016 and nestled on 2.5 acres along a serene country road. This exceptional property boasts 4 bedrooms and 3.5 bathrooms, featuring a heated attached garage and a dedicated workshop area—perfect for hobbies or projects. Step inside to find elegant oak hardwood floors that complement a stunning custom kitchen with matching oak cabinets. Enjoy the open floor plan highlighted by large windows, flooding the space with natural light.