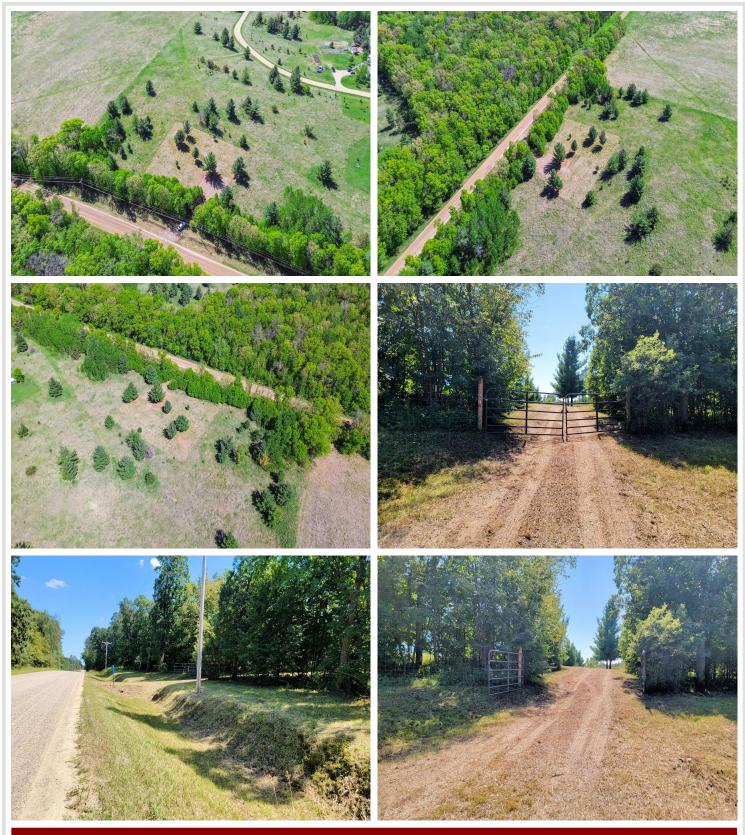

## **Description:**

Welcome to the perfect location to build your dream home, cabin retreat or a space to camp and enjoy the amenities. The driveway is constructed with Tire Derived Aggregate (TDA), providing a durable and stable foundation beneath the gravel—ideal for long-term reliability. As part of the Sylvan Shores Association, you'll enjoy fantastic community amenities, including a swimming pool, clubhouse, campground, and access to several lakes within the association. Outdoor enthusiasts will love the proximity to numerous fishing lakes, scenic trails, state land, and more. Don't miss out on this exceptional opportunity—schedule your visit today and start planning your escape