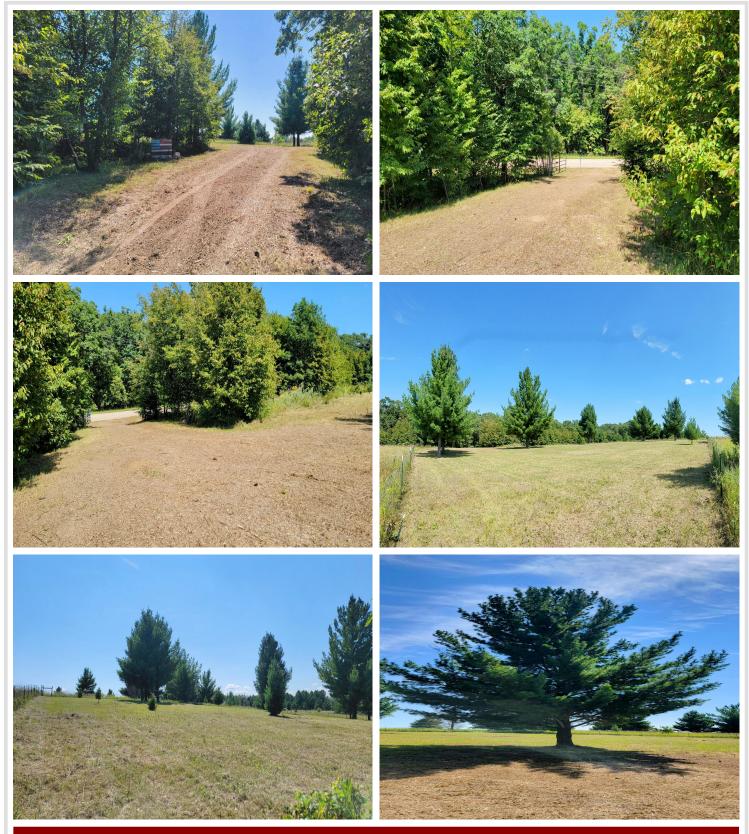

## **Description:**

Welcome to the perfect location to build your dream home, cabin retreat or a space to camp and enjoy the amenities. The driveway is constructed with Tire Derived Aggregate (TDA), providing a durable and stable foundation beneath the gravel—ideal for long-term reliability. As part of the Sylvan Shores Association, you'll enjoy fantastic community amenities, including a swimming pool, clubhouse, campground, and access to several lakes within the association. Outdoor enthusiasts will love the proximity to numerous fishing lakes, scenic trails, state land, and more. Don't miss out on this exceptional opportunity—schedule your visit today and start planning your escape