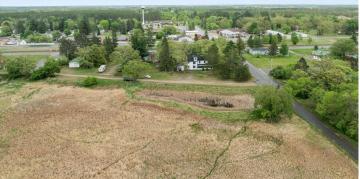

## **Additional Details:**

Year Built 1902 Lot Acres 0.57

Lot Dimensions 139x108x137x150

Garage Stalls 1 School District 2174 Taxes \$1.588 Taxes with Assessments \$1,790 Tax Year 2025