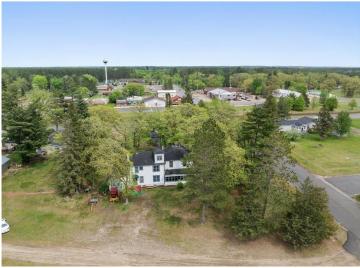

MLS 6725737 Lake Home

\$264,900

2,602 sq ft 6 bedrooms 2 baths

114 Washburn Avenue Backus MN 56435

Waterfront: Pine Mountain

Status: Active

## **Description:**

Welcome to the Bailey House! This 1902 historical home, built by John Bailey, has stood the test of time and witnessed some of the most iconic areas in MN history. Step inside and experience living history as you soak in the restored craftsmanship and details of the early 1900's. Overlooking Pine Mountain Lake, the Bailey House offers sweeping lake views from the balcony or three season porch. With plenty of space to spread out across two levels and soaked in old world charm, the Bailey House could be the dream BnB/investment you've been looking for or a place to call your next home. If you love history and have always dreamt of owning a piece of it, now is your chance!