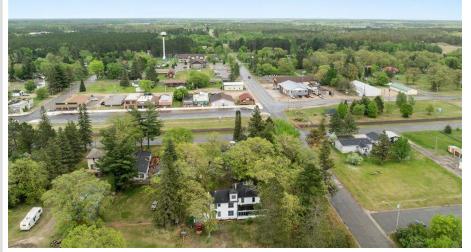

## **Description:**

Welcome to the Bailey House! This 1902 historical home, built by John Bailey, has stood the test of time and witnessed some of the most iconic areas in MN history. Step inside and experience living history as you soak in the restored craftsmanship and details of the early 1900's. Overlooking Pine Mountain Lake, the Bailey House offers sweeping lake views from the balcony or three season porch. With plenty of space to spread out across two levels and soaked in old world charm, the Bailey House could be the dream BnB/investment you've been looking for or a place to call your next home. If you love history and have always dreamt of owning a piece of it, now is your chance!

## **Additional Details:**

Year Built 1902 Lot Acres 0.57

Lot Dimensions 139x108x137x150

Garage Stalls 1 School District 2174 Taxes \$1.588 Taxes with Assessments \$1,790 Tax Year 2025

## **Driving Directions:**

From 371 in Backus turn West on 87 to straight for .7 miles will turn into Washburn Ave, home on right.

Listed By: Woods to Water Real Estate

Affinity Real Estate Inc. participates in the Regional Multiple Listing Service of Minnesota, Inc Broker Reciprocity (sm) program, allowing us to display other broker's listings on our website. All properties are subject to prior sale, change or withdrawal.