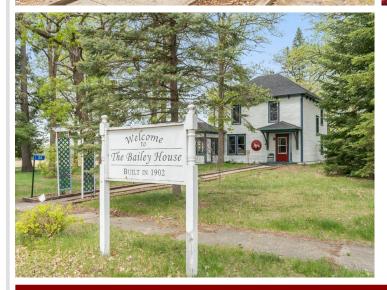

## **Description:**

Welcome to the Bailey House! This 1902 historical home, built by John Bailey, has stood the test of time and witnessed some of the most iconic areas in MN history. Step inside and experience living history as you soak in the restored craftsmanship and details of the early 1900's. Overlooking Pine Mountain Lake, the Bailey House offers sweeping lake views from the balcony or three season porch. With plenty of space to spread out across two levels and soaked in old world charm, the Bailey House could be the dream BnB/investment you've been looking for or a place to call your next home. If you love history and have always dreamt of owning a piece of it, now is your chance!