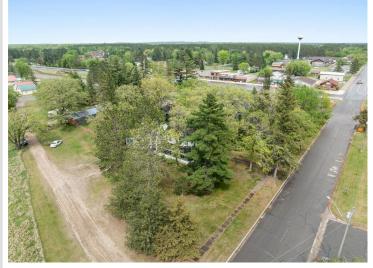

## **Additional Details:**

Year Built 1902 Lot Acres 0.57

Lot Dimensions 139x108x137x150

Garage Stalls 1 School District 2174 Taxes \$1.588 Taxes with Assessments \$1,790 Tax Year 2025