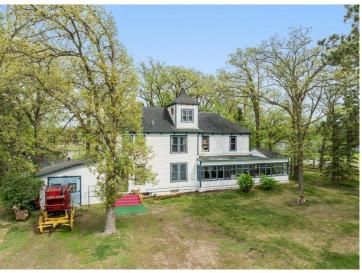

## **Description:**

Welcome to the Bailey House! This 1902 historical home, built by John Bailey, has stood the test of time and witnessed some of the most iconic areas in MN history. Step inside and experience living history as you soak in the restored craftsmanship and details of the early 1900's. Overlooking Pine Mountain Lake, the Bailey House offers sweeping lake views from the balcony or three season porch. With plenty of space to spread out across two levels and soaked in old world charm, the Bailey House could be the dream BnB/investment you've been looking for or a place to call your next home. If you love history and have always dreamt of owning a piece of it, now is your chance!

MLS 6725737 Lake Home

\$264,900

2,602 sq ft 6 bedrooms 2 baths

114 Washburn Avenue Backus MN 56435

Waterfront: Pine Mountain

Status: Active