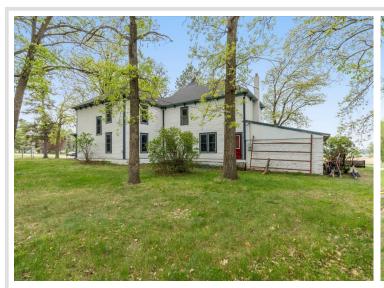

## **Description:**

Welcome to the Bailey House! This 1902 historical home, built by John Bailey, has stood the test of time and witnessed some of the most iconic areas in MN history. Step inside and experience living history as you soak in the restored craftsmanship and details of the early 1900's. Overlooking Pine Mountain Lake, the Bailey House offers sweeping lake views from the balcony or three season porch. With plenty of space to spread out across two levels and soaked in old world charm, the Bailey House could be the dream BnB/investment you've been looking for or a place to call your next home. If you love history and have always dreamt of owning a piece of it, now is your chance!