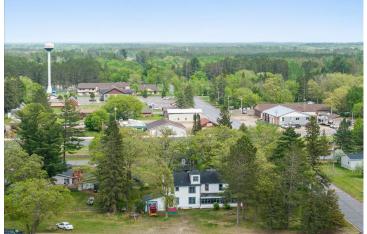

## **Description:**

Welcome to the Bailey House! This 1902 historical home, built by John Bailey, has stood the test of time and witnessed some of the most iconic areas in MN history. Step inside and experience living history as you soak in the restored craftsmanship and details of the early 1900's. Overlooking Pine Mountain Lake, the Bailey House offers sweeping lake views from the balcony or three season porch. With plenty of space to spread out across two levels and soaked in old world charm, the Bailey House could be the dream BnB/investment you've been looking for or a place to call your next home. If you love history and have always dreamt of owning a piece of it, now is your chance!

## **Additional Details:**

Year Built 1902 Lot Acres 0.57

Lot Dimensions 139x108x137x150

Garage Stalls 1 School District 2174 Taxes \$1.588 Taxes with Assessments \$1,790 Tax Year 2025