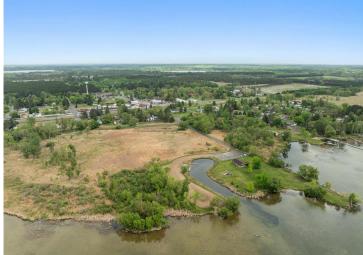

## **Description:**

Welcome to the Bailey House! This 1902 historical home, built by John Bailey, has stood the test of time and witnessed some of the most iconic areas in MN history. Step inside and experience living history as you soak in the restored craftsmanship and details of the early 1900's. Overlooking Pine Mountain Lake, the Bailey House offers sweeping lake views from the balcony or three season porch. With plenty of space to spread out across two levels and soaked in old world charm, the Bailey House could be the dream BnB/investment you've been looking for or a place to call your next home. If you love history and have always dreamt of owning a piece of it, now is your chance!

MLS 6725737 Lake Home

\$264,900

2,602 sq ft 6 bedrooms 2 baths

114 Washburn Avenue Backus MN 56435

Waterfront: Pine Mountain

Status: Active