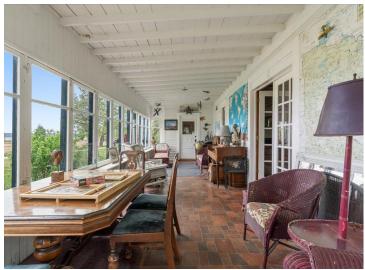

## **Description:**

Welcome to the Bailey House! This 1902 historical home, built by John Bailey, has stood the test of time and witnessed some of the most iconic areas in MN history. Step inside and experience living history as you soak in the restored craftsmanship and details of the early 1900's. Overlooking Pine Mountain Lake, the Bailey House offers sweeping lake views from the balcony or three season porch. With plenty of space to spread out across two levels and soaked in old world charm, the Bailey House could be the dream BnB/investment you've been looking for or a place to call your next home. If you love history and have always dreamt of owning a piece of it, now is your chance!