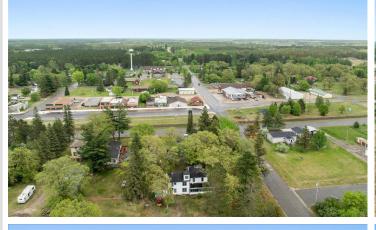

## **Description:**

Welcome to the Bailey House! This 1902 historical home, built by John Bailey, has stood the test of time and witnessed some of the most iconic areas in MN history. Step inside and experience living history as you soak in the restored craftsmanship and details of the early 1900's. Overlooking Pine Mountain Lake, the Bailey House offers sweeping lake views from the balcony or three season porch. With plenty of space to spread out across two levels and soaked in old world charm, the Bailey House could be the dream BnB/investment you've been looking for or a place to call your next home. If you love history and have always dreamt of owning a piece of it, now is your chance!

## **Additional Details:**

Year Built 1902 Lot Acres 0.57

Lot Dimensions 139x108x137x150

Garage Stalls 1 School District 2174 Taxes \$1.588 Taxes with Assessments \$1,790 Tax Year 2025