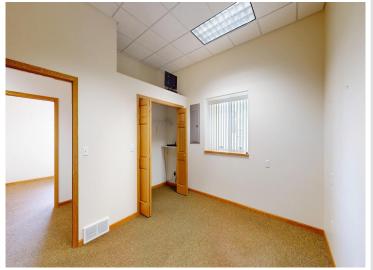

## **Description:**

Commercial office space in Detroit Lakes with Highway 10 Visibility! Digital sign facing East for all of your advertising. Accomodating reception/waiting area, 4 Large offices, 10 ft ceilings, Kitchenette, 2 baths, Alarm system with motion, fire, door, and freeze detection. Steel siding and pitched roof with asphalt shingles. Concrete parking spaces with curb stops. Building was updated in 2009 (Furnace, plumbing, Electric, Roof, and siding)