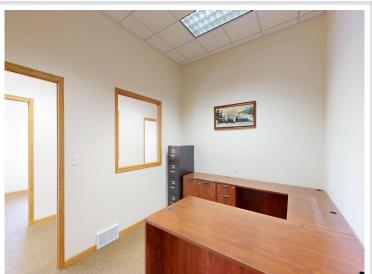

## **Description:**

Commercial office space in Detroit Lakes with Highway 10 Visibility! Digital sign facing East for all of your advertising. Accomodating reception/waiting area, 4 Large offices, 10 ft ceilings, Kitchenette, 2 baths, Alarm system with motion, fire, door, and freeze detection. Steel siding and pitched roof with asphalt shingles. Concrete parking spaces with curb stops. Building was updated in 2009 (Furnace, plumbing, Electric, Roof, and siding)