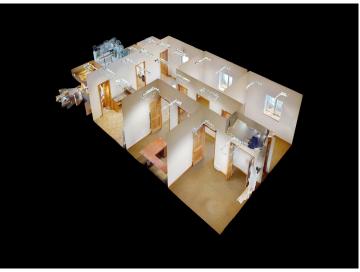

## **Description:**

Commercial office space in Detroit Lakes with Highway 10 Visibility! Digital sign facing East for all of your advertising. Accomodating reception/waiting area, 4 Large offices, 10 ft ceilings, Kitchenette, 2 baths, Alarm system with motion, fire, door, and freeze detection. Steel siding and pitched roof with asphalt shingles. Concrete parking spaces with curb stops. Building was updated in 2009 (Furnace, plumbing, Electric, Roof, and siding)