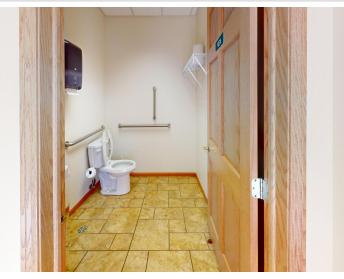

## **Description:**

Commercial office space in Detroit Lakes with Highway 10 Visibility! Digital sign facing East for all of your advertising. Accomodating reception/waiting area, 4 Large offices, 10 ft ceilings, Kitchenette, 2 baths, Alarm system with motion, fire, door, and freeze detection. Steel siding and pitched roof with asphalt shingles. Concrete parking spaces with curb stops. Building was updated in 2009 (Furnace, plumbing, Electric, Roof, and siding)