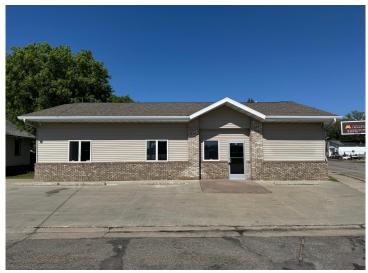

MLS 6725742 Commercial

\$350,000

501 Main Street Detroit Lakes MN 56501

Status: Active

## **Description:**

Commercial office space in Detroit Lakes with Highway 10 Visibility! Digital sign facing East for all of your advertising. Accomodating reception/waiting area, 4 Large offices, 10 ft ceilings, Kitchenette, 2 baths, Alarm system with motion, fire, door, and freeze detection. Steel siding and pitched roof with asphalt shingles. Concrete parking spaces with curb stops. Building was updated in 2009 (Furnace, plumbing, Electric, Roof, and siding)