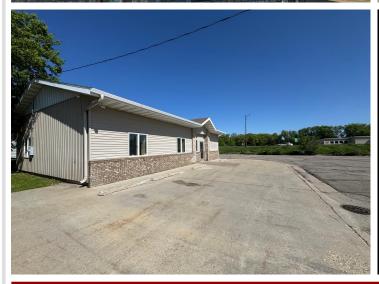

## **Description:**

Commercial office space in Detroit Lakes with Highway 10 Visibility! Digital sign facing East for all of your advertising. Accomodating reception/waiting area, 4 Large offices, 10 ft ceilings, Kitchenette, 2 baths, Alarm system with motion, fire, door, and freeze detection. Steel siding and pitched roof with asphalt shingles. Concrete parking spaces with curb stops. Building was updated in 2009 (Furnace, plumbing, Electric, Roof, and siding)