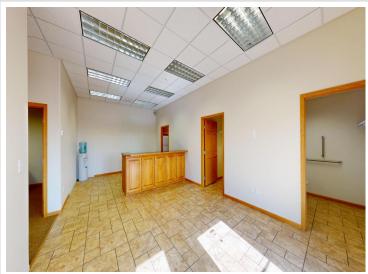

## **Description:**

Commercial office space in Detroit Lakes with Highway 10 Visibility! Digital sign facing East for all of your advertising. Accomodating reception/waiting area, 4 Large offices, 10 ft ceilings, Kitchenette, 2 baths, Alarm system with motion, fire, door, and freeze detection. Steel siding and pitched roof with asphalt shingles. Concrete parking spaces with curb stops. Building was updated in 2009 (Furnace, plumbing, Electric, Roof, and siding)