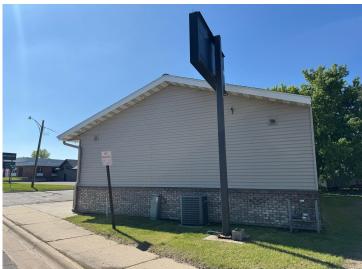

## **Description:**

Commercial office space in Detroit Lakes with Highway 10 Visibility! Digital sign facing East for all of your advertising. Accomodating reception/waiting area, 4 Large offices, 10 ft ceilings, Kitchenette, 2 baths, Alarm system with motion, fire, door, and freeze detection. Steel siding and pitched roof with asphalt shingles. Concrete parking spaces with curb stops. Building was updated in 2009 (Furnace, plumbing, Electric, Roof, and siding)