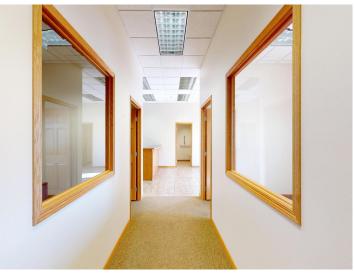

## **Description:**

Commercial office space in Detroit Lakes with Highway 10 Visibility! Digital sign facing East for all of your advertising. Accomodating reception/waiting area, 4 Large offices, 10 ft ceilings, Kitchenette, 2 baths, Alarm system with motion, fire, door, and freeze detection. Steel siding and pitched roof with asphalt shingles. Concrete parking spaces with curb stops. Building was updated in 2009 (Furnace, plumbing, Electric, Roof, and siding)