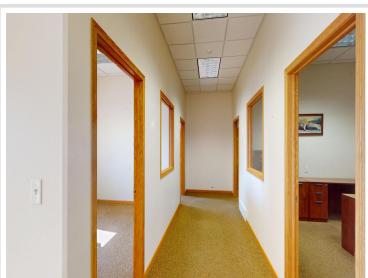

## **Description:**

Commercial office space in Detroit Lakes with Highway 10 Visibility! Digital sign facing East for all of your advertising. Accomodating reception/waiting area, 4 Large offices, 10 ft ceilings, Kitchenette, 2 baths, Alarm system with motion, fire, door, and freeze detection. Steel siding and pitched roof with asphalt shingles. Concrete parking spaces with curb stops. Building was updated in 2009 (Furnace, plumbing, Electric, Roof, and siding)