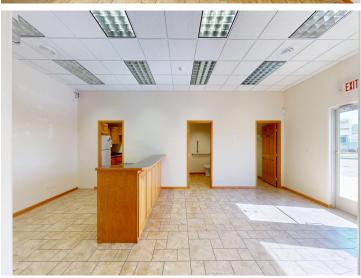

## **Description:**

Commercial office space in Detroit Lakes with Highway 10 Visibility! Digital sign facing East for all of your advertising. Accomodating reception/waiting area, 4 Large offices, 10 ft ceilings, Kitchenette, 2 baths, Alarm system with motion, fire, door, and freeze detection. Steel siding and pitched roof with asphalt shingles. Concrete parking spaces with curb stops. Building was updated in 2009 (Furnace, plumbing, Electric, Roof, and siding)