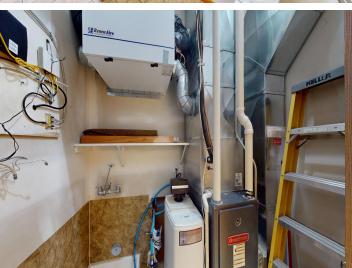

## **Description:**

Commercial office space in Detroit Lakes with Highway 10 Visibility! Digital sign facing East for all of your advertising. Accomodating reception/waiting area, 4 Large offices, 10 ft ceilings, Kitchenette, 2 baths, Alarm system with motion, fire, door, and freeze detection. Steel siding and pitched roof with asphalt shingles. Concrete parking spaces with curb stops. Building was updated in 2009 (Furnace, plumbing, Electric, Roof, and siding)