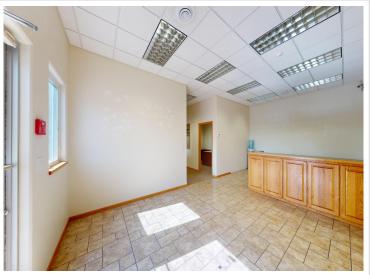

## **Description:**

Commercial office space in Detroit Lakes with Highway 10 Visibility! Digital sign facing East for all of your advertising. Accomodating reception/waiting area, 4 Large offices, 10 ft ceilings, Kitchenette, 2 baths, Alarm system with motion, fire, door, and freeze detection. Steel siding and pitched roof with asphalt shingles. Concrete parking spaces with curb stops. Building was updated in 2009 (Furnace, plumbing, Electric, Roof, and siding)