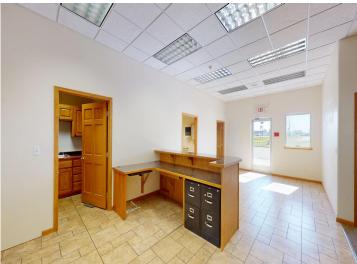

## **Description:**

Commercial office space in Detroit Lakes with Highway 10 Visibility! Digital sign facing East for all of your advertising. Accomodating reception/waiting area, 4 Large offices, 10 ft ceilings, Kitchenette, 2 baths, Alarm system with motion, fire, door, and freeze detection. Steel siding and pitched roof with asphalt shingles. Concrete parking spaces with curb stops. Building was updated in 2009 (Furnace, plumbing, Electric, Roof, and siding)