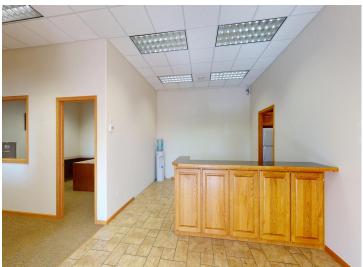

## **Description:**

Commercial office space in Detroit Lakes with Highway 10 Visibility! Digital sign facing East for all of your advertising. Accomodating reception/waiting area, 4 Large offices, 10 ft ceilings, Kitchenette, 2 baths, Alarm system with motion, fire, door, and freeze detection. Steel siding and pitched roof with asphalt shingles. Concrete parking spaces with curb stops. Building was updated in 2009 (Furnace, plumbing, Electric, Roof, and siding)