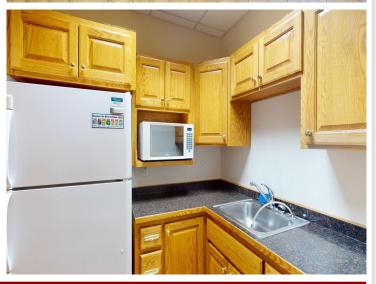

## **Description:**

Commercial office space in Detroit Lakes with Highway 10 Visibility! Digital sign facing East for all of your advertising. Accomodating reception/waiting area, 4 Large offices, 10 ft ceilings, Kitchenette, 2 baths, Alarm system with motion, fire, door, and freeze detection. Steel siding and pitched roof with asphalt shingles. Concrete parking spaces with curb stops. Building was updated in 2009 (Furnace, plumbing, Electric, Roof, and siding)