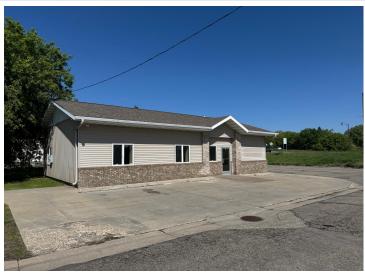

MLS 6725742 Commercial

\$350,000

501 Main Street Detroit Lakes MN 56501

Status: Active

## **Description:**

Commercial office space in Detroit Lakes with Highway 10 Visibility! Digital sign facing East for all of your advertising. Accomodating reception/waiting area, 4 Large offices, 10 ft ceilings, Kitchenette, 2 baths, Alarm system with motion, fire, door, and freeze detection. Steel siding and pitched roof with asphalt shingles. Concrete parking spaces with curb stops. Building was updated in 2009 (Furnace, plumbing, Electric, Roof, and siding)