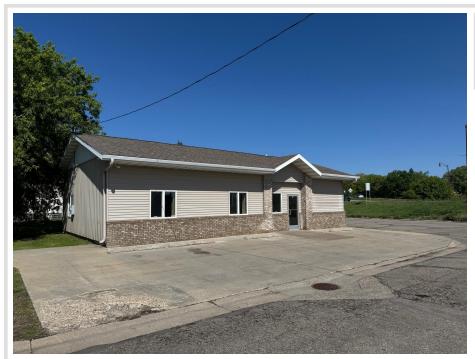

MLS 6725742 Commercial

\$350,000

501 Main Street Detroit Lakes MN 56501

Status: Active

## **Description:**

Commercial office space in Detroit Lakes with Highway 10 Visibility! Digital sign facing East for all of your advertising. Accomodating reception/waiting area, 4 Large offices, 10 ft ceilings, Kitchenette, 2 baths, Alarm system with motion, fire, door, and freeze detection. Steel siding and pitched roof with asphalt shingles. Concrete parking spaces with curb stops. Building was updated in 2009 (Furnace, plumbing, Electric, Roof, and siding)