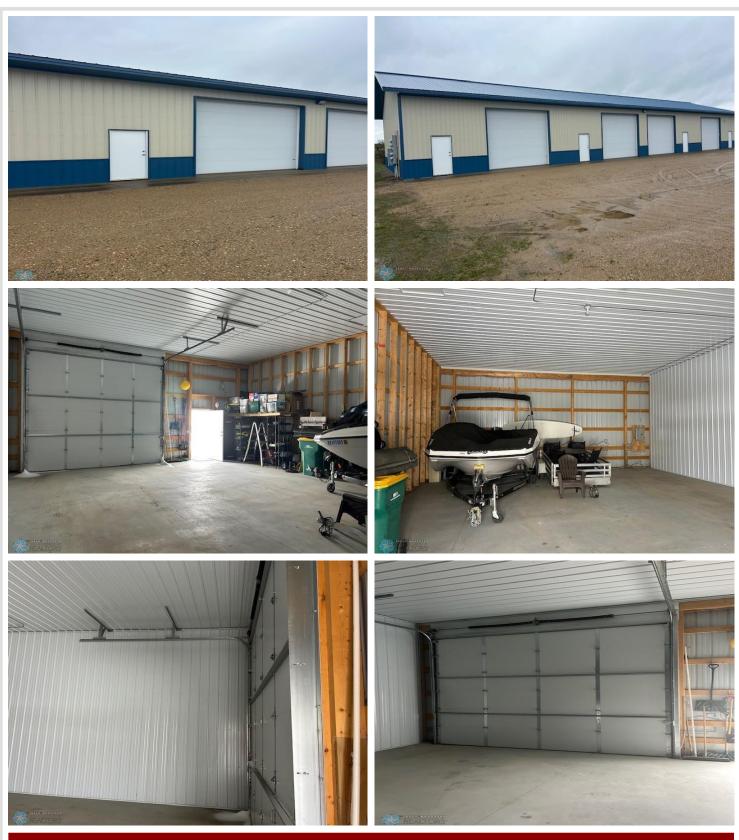

## **Description:**

Great opportunity to own a storage unit in lakes country. This 30 x 40 storage unit is located just off Highway 10 in between Audubon and Detroit Lakes. It is really close to golf courses, lakes and businesses. The unit has electricity, a 12 x 16 foot overhead door with a walk in door as well. Unit could be insulated and heated. You will enjoy the ease of storing your belongings on the way to and from the lake. Association fee is \$600.00 per which pays for snow removal, lawn care and exterior insurance. These units are well maintained.