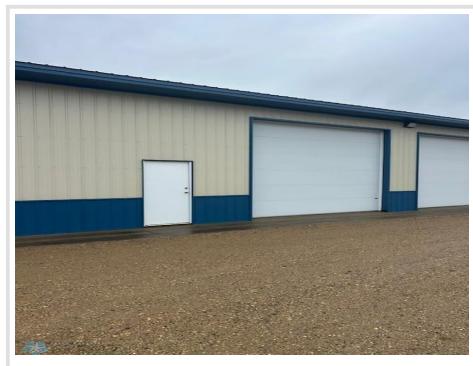

## **Description:**

Great opportunity to own a storage unit in lakes country. This 30 x 40 storage unit is located just off Highway 10 in between Audubon and Detroit Lakes. It is really close to golf courses, lakes and businesses. The unit has electricity, a 12 x 16 foot overhead door with a walk in door as well. Unit could be insulated and heated. You will enjoy the ease of storing your belongings on the way to and from the lake. Association fee is \$600.00 per which pays for snow removal, lawn care and exterior insurance. These units are well maintained.