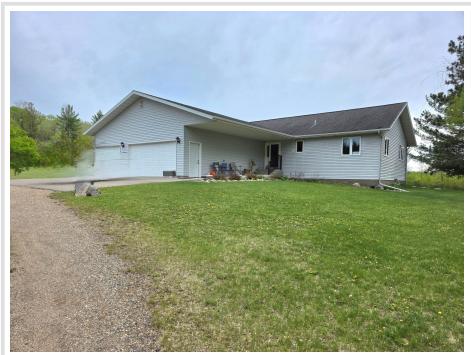

## **Description:**

Welcome to your private country paradise! This property is located in the heart of vacation country near Itasca State Park and Little Mantrap Lake and is situated on nearly 20 gorgeous acres. This well maintained home boasts vaulted knotty pine ceilings, open kitchen and living area on the main level, partially finished walk-out basement with full bathroom, along with an attached 2 stall garage that is both heated and finished! This beautiful property offers loads of storage for all your toys with an 80'x40'steel pole building, and original 1931 farmstead wooden barn with metal roofing. As an added bonus, this property also includes a bunkhouse that can be used for guests, seasonal rental opportunities, or bring your own ideas. With abundant wildlife, access to state ATV and snowmobile trails, and proximity to area lakes, this property offers the true "Up North" experience. Don't miss your chance on acquiring the country estate you've always been dreaming of!

## **Additional Details:**

 Year Built
 2000

 Lot Acres
 19.63

 Lot Dimensions
 660x1291

Garage Stalls 2
School District 309
Taxes \$1,786
Taxes with Assessments \$1,786
Tax Year 2024