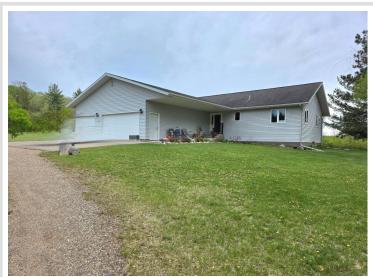

## **Description:**

Welcome to your private country paradise! This property is located in the heart of vacation country near Itasca State Park and Little Mantrap Lake and is situated on nearly 20 gorgeous acres. This well maintained home boasts vaulted knotty pine ceilings, open kitchen and living area on the main level, partially finished walk-out basement with full bathroom, along with an attached 2 stall garage that is both heated and finished! This beautiful property offers loads of storage for all your toys with an 80'x40'steel pole building, and original 1931 farmstead wooden barn with metal roofing. As an added bonus, this property also includes a bunkhouse that can be used for guests, seasonal rental opportunities, or bring your own ideas. With abundant wildlife, access to state ATV and snowmobile trails, and proximity to area lakes, this property offers the true "Up North" experience. Don't miss your chance on acquiring the country estate you've always been dreaming of!

## **Additional Details:**

 Year Built
 2000

 Lot Acres
 19.63

 Lot Dimensions
 660x1291

Garage Stalls 2
School District 309
Taxes \$1,786
Taxes with Assessments \$1,786
Tax Year 2024