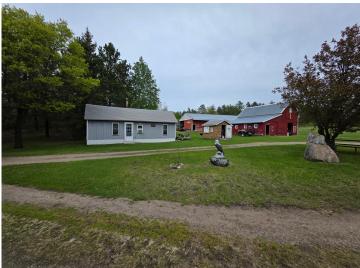

## **Description:**

Welcome to your private country paradise! This property is located in the heart of vacation country near Itasca State Park and Little Mantrap Lake and is situated on nearly 20 gorgeous acres. This well maintained home boasts vaulted knotty pine ceilings, open kitchen and living area on the main level, partially finished walk-out basement with full bathroom, along with an attached 2 stall garage that is both heated and finished! This beautiful property offers loads of storage for all your toys with an 80'x40'steel pole building, and original 1931 farmstead wooden barn with metal roofing. As an added bonus, this property also includes a bunkhouse that can be used for guests, seasonal rental opportunities, or bring your own ideas. With abundant wildlife, access to state ATV and snowmobile trails, and proximity to area lakes, this property offers the true "Up North" experience. Don't miss your chance on acquiring the country estate you've always been dreaming of!