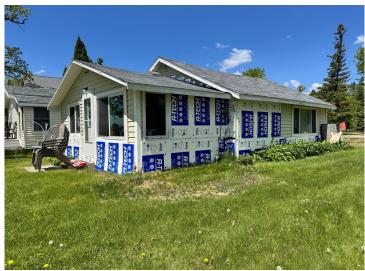

## **Description:**

Here's your chance to own a rare 1-acre, level lot on the coveted north shore of Otter Tail Lake, featuring 100' of prime lake frontage. This simple yet functional 2-bedroom cabin is the perfect place to enjoy summer days or weekend getaways.

The property comes with approved building variance/permit for a guest cabin at the back of the lot (Foundation already in place), and plenty of impervious to build a garage or expand. Whether you're looking to build your dream home, expand with a guest retreat, or simply enjoy the cozy cabin as-is, the possibilities here are endless.