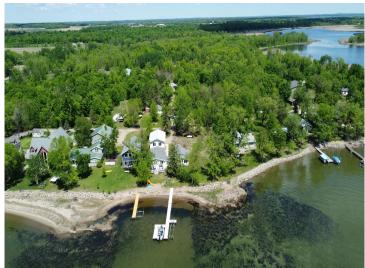

## **Description:**

Here's your chance to own a rare 1-acre, level lot on the coveted north shore of Otter Tail Lake, featuring 100' of prime lake frontage. This simple yet functional 2-bedroom cabin is the perfect place to enjoy summer days or weekend getaways.

The property comes with approved building variance/permit for a guest cabin at the back of the lot (Foundation already in place), and plenty of impervious to build a garage or expand. Whether you're looking to build your dream home, expand with a guest retreat, or simply enjoy the cozy cabin as-is, the possibilities here are endless.