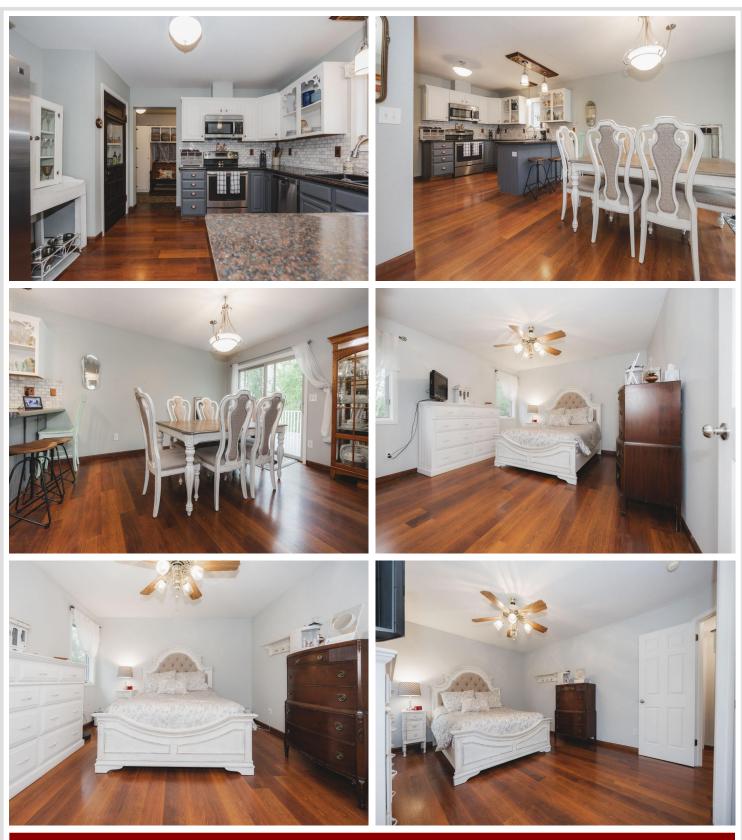

### **Description:**

Home Sweet Wow, at Willow Springs! Set on nearly half an acre, this beautifully maintained, one-owner rambler style home is ready for you! With 3 bedrooms, 3 bathrooms, and an attached 2-stall garage, this home blends comfort, space, and functionality in all the right ways! The main level features a cozy yet open layout, including a primary suite with a walk-in closet and private beautiful tile <sup>3</sup>/<sub>4</sub> bath, a second bedroom, and a full bathroom. Downstairs, the finished lower level boasts an incredible family room, impressive third bedroom, 3rd bathroom, and incredible storage space with laundry – perfect for staying organized without sacrificing style. Enjoy peaceful mornings and quiet evenings on the back deck, surrounded by mature trees and visiting wildlife, or sip coffee on the charming front patio. Winning features in this home include — a spacious entry to impress, stainless steel appliances, low-maintenance vinyl siding, natural gas forced air furnace, and central air. Convenience meets charm– close to town, nearby scenic pathway, and no gravel roads to worry about! Why wait, this Willow Springs wonder is ready for you!