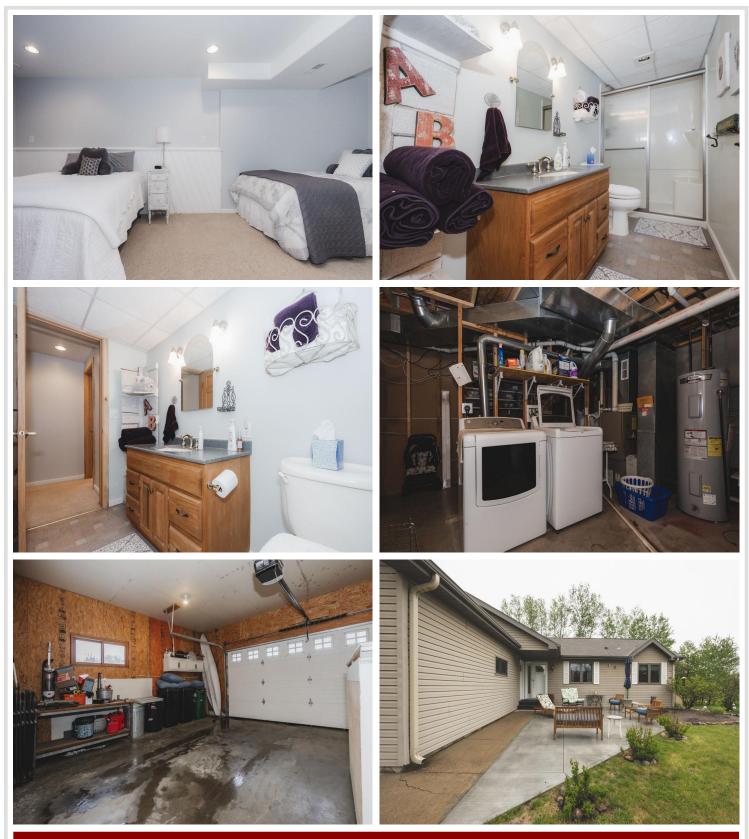

### **Description:**

Home Sweet Wow, at Willow Springs! Set on nearly half an acre, this beautifully maintained, one-owner rambler style home is ready for you! With 3 bedrooms, 3 bathrooms, and an attached 2-stall garage, this home blends comfort, space, and functionality in all the right ways! The main level features a cozy yet open layout, including a primary suite with a walk-in closet and private beautiful tile <sup>3</sup>/<sub>4</sub> bath, a second bedroom, and a full bathroom. Downstairs, the finished lower level boasts an incredible family room, impressive third bedroom, 3rd bathroom, and incredible storage space with laundry – perfect for staying organized without sacrificing style. Enjoy peaceful mornings and quiet evenings on the back deck, surrounded by mature trees and visiting wildlife, or sip coffee on the charming front patio. Winning features in this home include — a spacious entry to impress, stainless steel appliances, low-maintenance vinyl siding, natural gas forced air furnace, and central air. Convenience meets charm– close to town, nearby scenic pathway, and no gravel roads to worry about! Why wait, this Willow Springs wonder is ready for you!