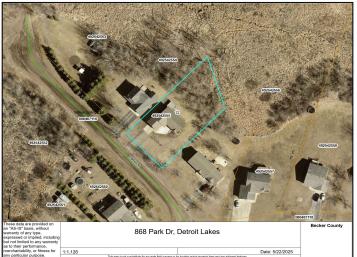

### Additional Details:

| Year Built             | 2000            |
|------------------------|-----------------|
| Lot Acres              | 0.46            |
| Lot Dimensions         | 100x224x111x174 |
| Garage Stalls          | 2               |
| School District        | 22              |
| Taxes                  | \$2,514         |
| Taxes with Assessments | \$2,594         |
| Tax Year               | 2025            |
|                        |                 |