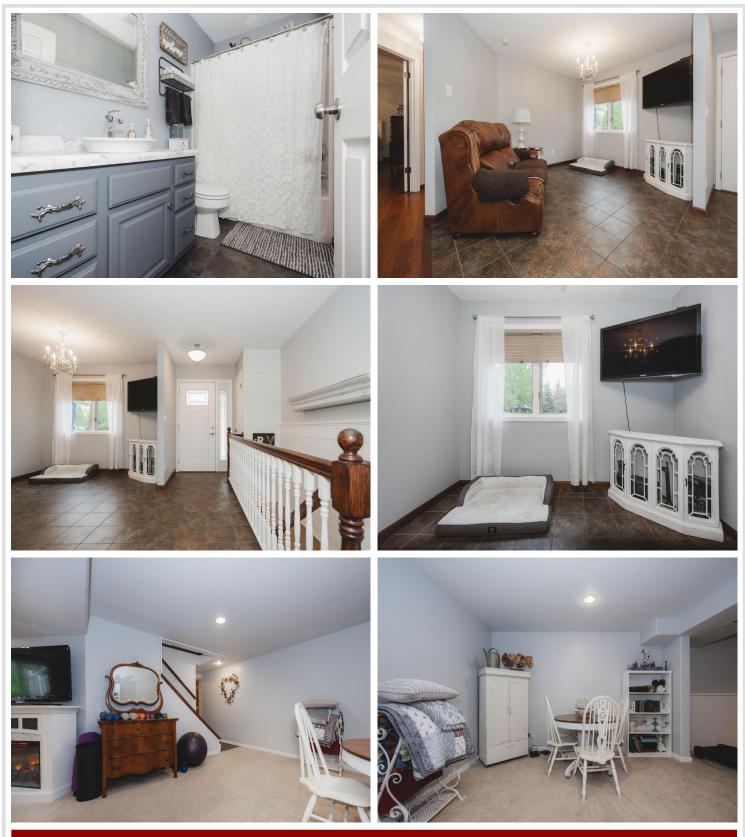

### **Description:**

Home Sweet Wow, at Willow Springs! Set on nearly half an acre, this beautifully maintained, one-owner rambler style home is ready for you! With 3 bedrooms, 3 bathrooms, and an attached 2-stall garage, this home blends comfort, space, and functionality in all the right ways! The main level features a cozy yet open layout, including a primary suite with a walk-in closet and private beautiful tile <sup>3</sup>/<sub>4</sub> bath, a second bedroom, and a full bathroom. Downstairs, the finished lower level boasts an incredible family room, impressive third bedroom, 3rd bathroom, and incredible storage space with laundry – perfect for staying organized without sacrificing style. Enjoy peaceful mornings and quiet evenings on the back deck, surrounded by mature trees and visiting wildlife, or sip coffee on the charming front patio. Winning features in this home include — a spacious entry to impress, stainless steel appliances, low-maintenance vinyl siding, natural gas forced air furnace, and central air. Convenience meets charm– close to town, nearby scenic pathway, and no gravel roads to worry about! Why wait, this Willow Springs wonder is ready for you!