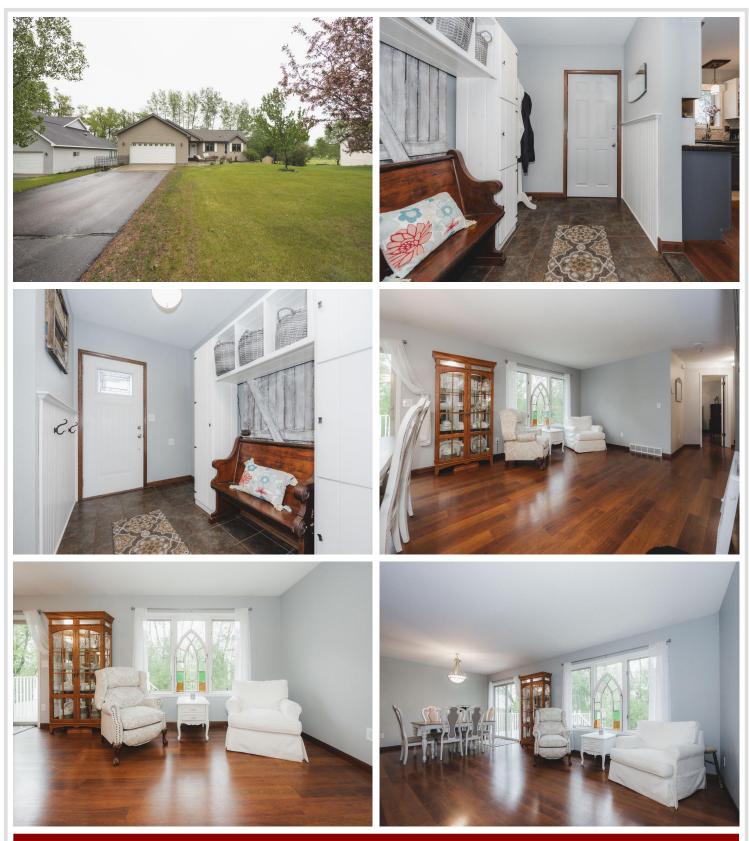

### **Description:**

Home Sweet Wow, at Willow Springs! Set on nearly half an acre, this beautifully maintained, one-owner rambler style home is ready for you! With 3 bedrooms, 3 bathrooms, and an attached 2-stall garage, this home blends comfort, space, and functionality in all the right ways! The main level features a cozy yet open layout, including a primary suite with a walk-in closet and private beautiful tile <sup>3</sup>/<sub>4</sub> bath, a second bedroom, and a full bathroom. Downstairs, the finished lower level boasts an incredible family room, impressive third bedroom, 3rd bathroom, and incredible storage space with laundry – perfect for staying organized without sacrificing style. Enjoy peaceful mornings and quiet evenings on the back deck, surrounded by mature trees and visiting wildlife, or sip coffee on the charming front patio. Winning features in this home include — a spacious entry to impress, stainless steel appliances, low-maintenance vinyl siding, natural gas forced air furnace, and central air. Convenience meets charm– close to town, nearby scenic pathway, and no gravel roads to worry about! Why wait, this Willow Springs wonder is ready for you!