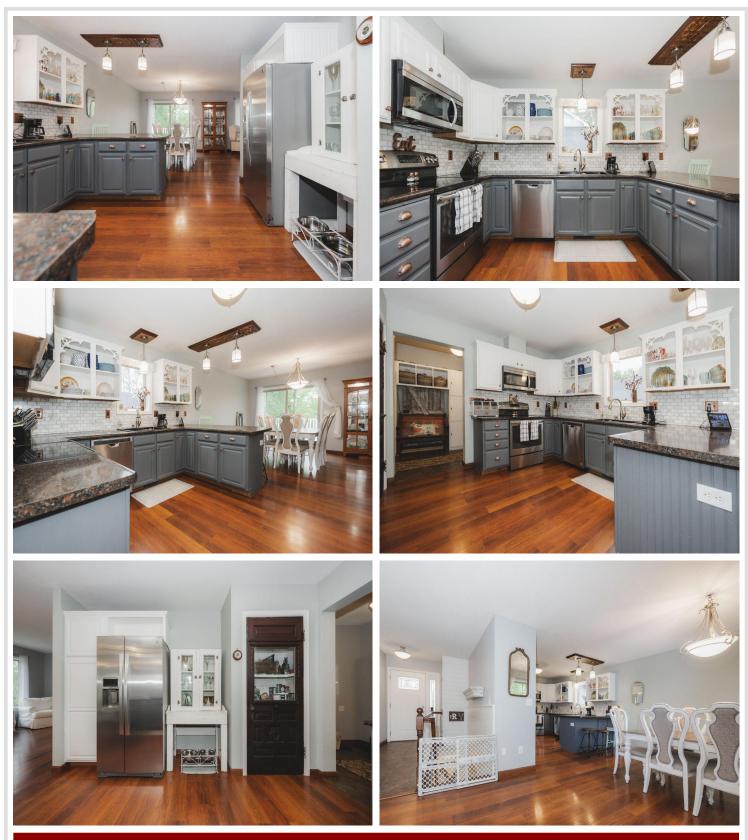

### **Description:**

Home Sweet Wow, at Willow Springs! Set on nearly half an acre, this beautifully maintained, one-owner rambler style home is ready for you! With 3 bedrooms, 3 bathrooms, and an attached 2-stall garage, this home blends comfort, space, and functionality in all the right ways! The main level features a cozy yet open layout, including a primary suite with a walk-in closet and private beautiful tile <sup>3</sup>/<sub>4</sub> bath, a second bedroom, and a full bathroom. Downstairs, the finished lower level boasts an incredible family room, impressive third bedroom, 3rd bathroom, and incredible storage space with laundry – perfect for staying organized without sacrificing style. Enjoy peaceful mornings and quiet evenings on the back deck, surrounded by mature trees and visiting wildlife, or sip coffee on the charming front patio. Winning features in this home include — a spacious entry to impress, stainless steel appliances, low-maintenance vinyl siding, natural gas forced air furnace, and central air. Convenience meets charm– close to town, nearby scenic pathway, and no gravel roads to worry about! Why wait, this Willow Springs wonder is ready for you!