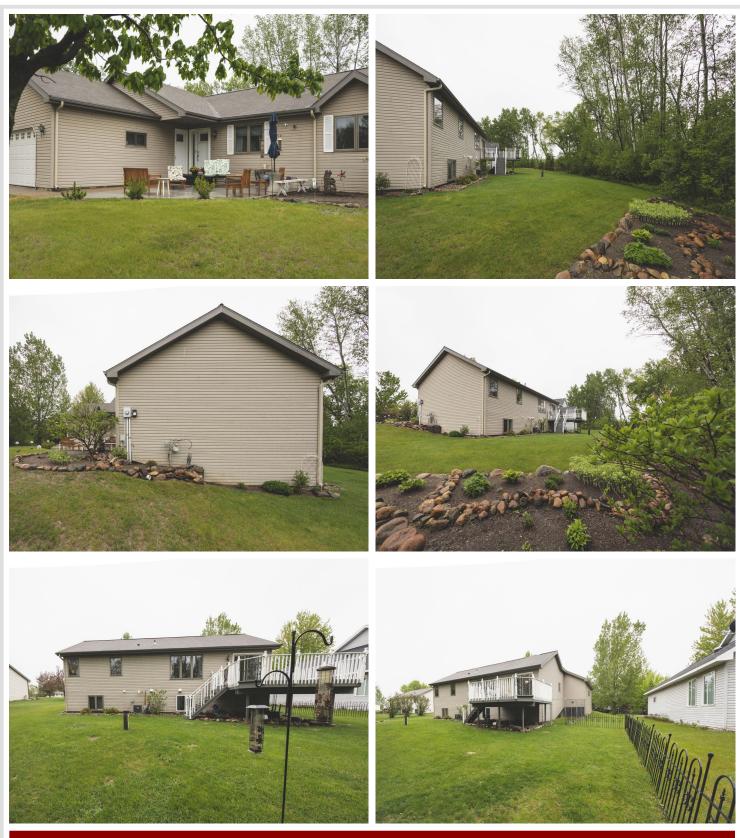

### **Description:**

Home Sweet Wow, at Willow Springs! Set on nearly half an acre, this beautifully maintained, one-owner rambler style home is ready for you! With 3 bedrooms, 3 bathrooms, and an attached 2-stall garage, this home blends comfort, space, and functionality in all the right ways! The main level features a cozy yet open layout, including a primary suite with a walk-in closet and private beautiful tile <sup>3</sup>/<sub>4</sub> bath, a second bedroom, and a full bathroom. Downstairs, the finished lower level boasts an incredible family room, impressive third bedroom, 3rd bathroom, and incredible storage space with laundry – perfect for staying organized without sacrificing style. Enjoy peaceful mornings and quiet evenings on the back deck, surrounded by mature trees and visiting wildlife, or sip coffee on the charming front patio. Winning features in this home include — a spacious entry to impress, stainless steel appliances, low-maintenance vinyl siding, natural gas forced air furnace, and central air. Convenience meets charm– close to town, nearby scenic pathway, and no gravel roads to worry about! Why wait, this Willow Springs wonder is ready for you!